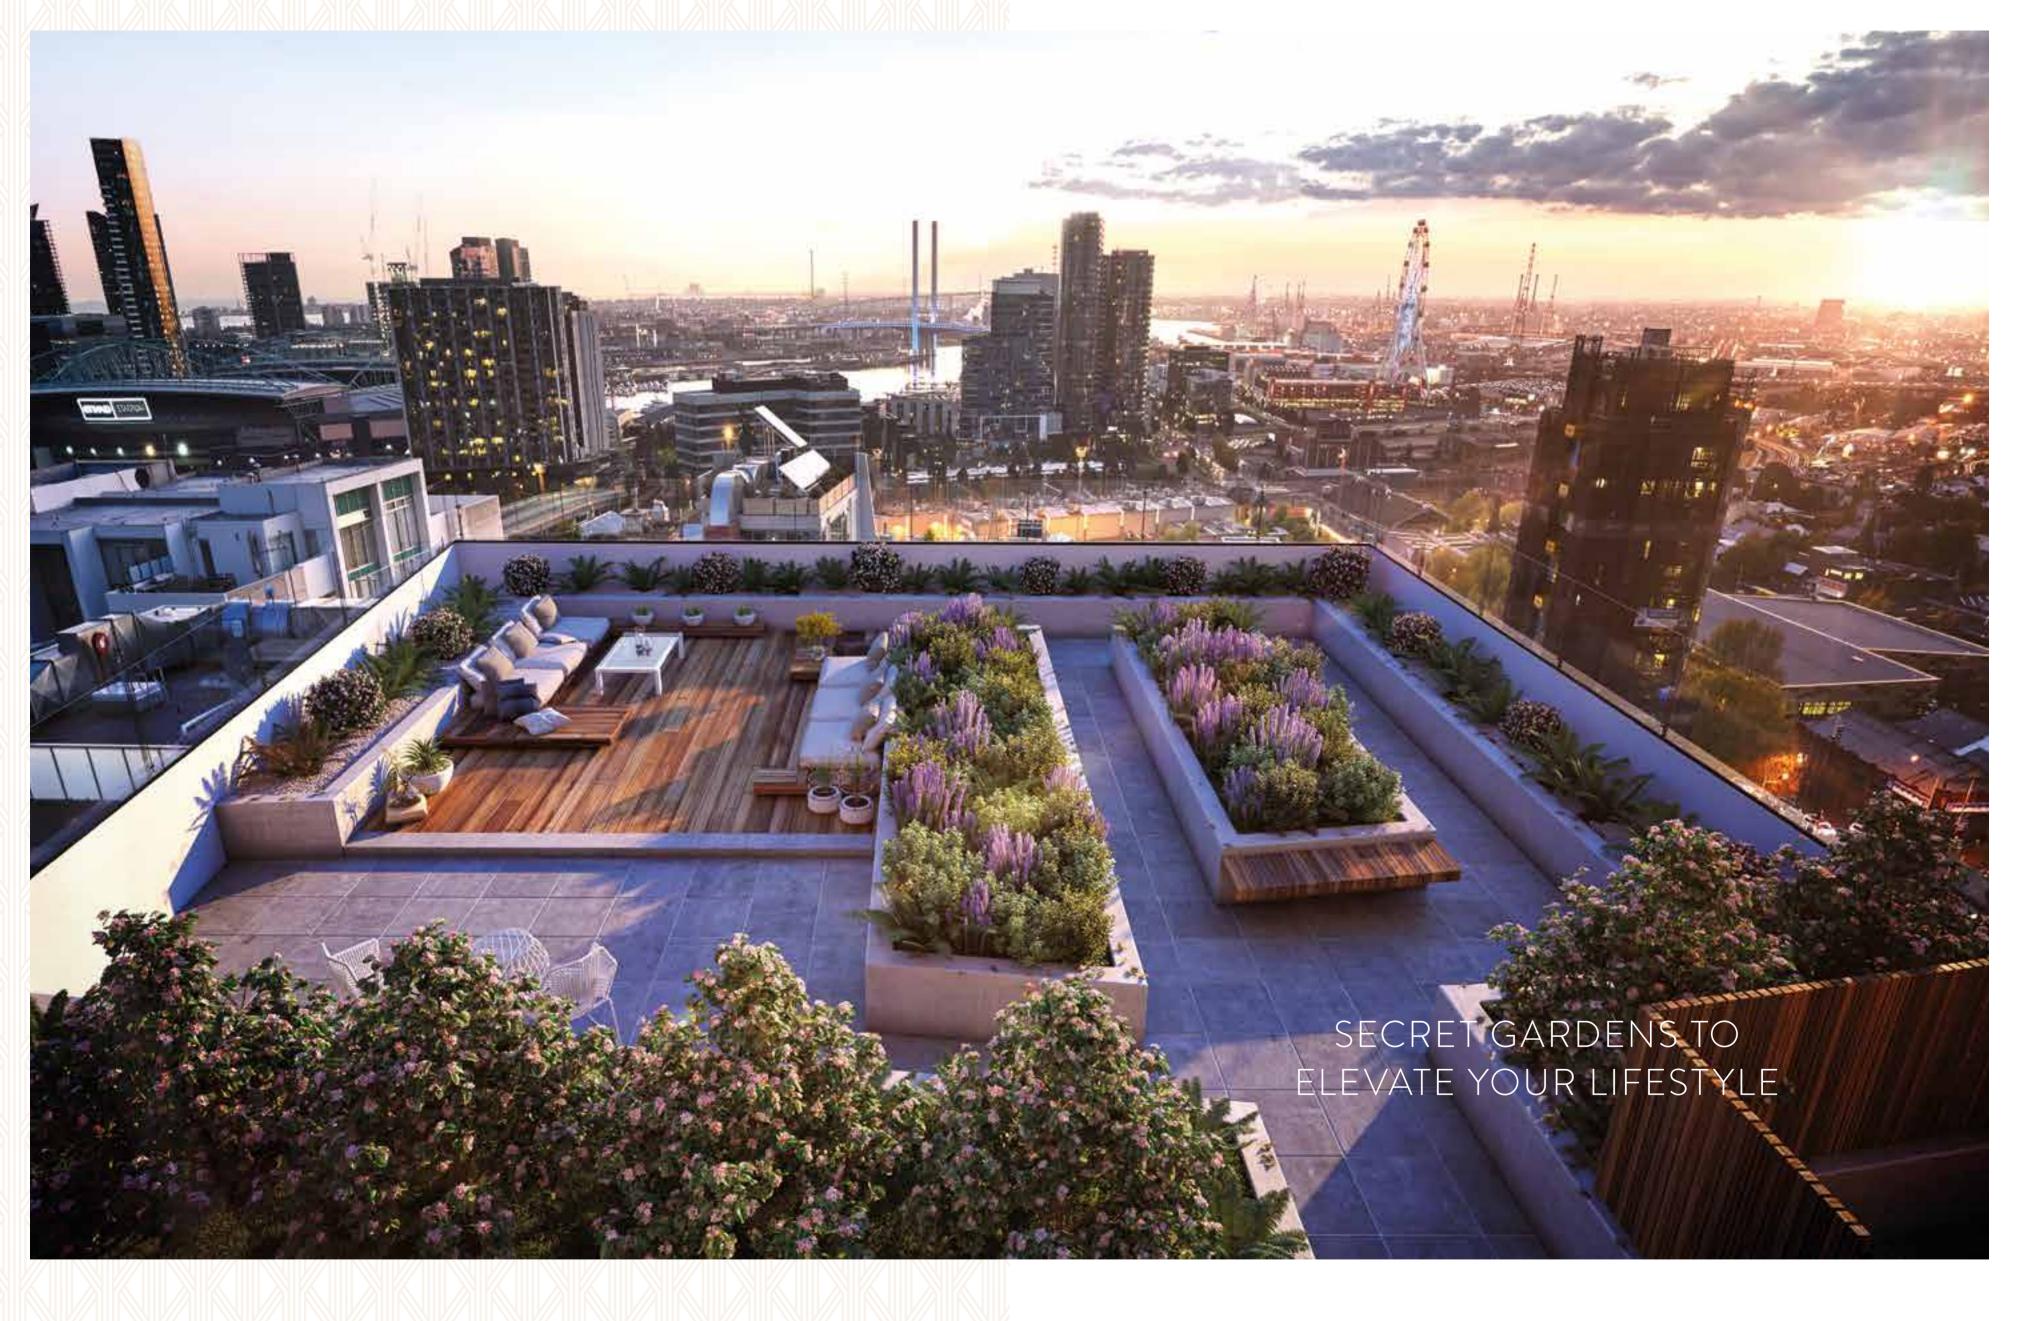

MAPLE OAK

EXPANSIVE TERRACES
THAT EXTEND YOUR LIFESTYLE

The level 15 rooftop offers secret gardens with majestic city views exclusively for residences on levels 15-20. These private sanctuaries are both beautiful and functional, featuring an indoor residents' lounge and dining, outdoor teppanyaki bar and picnic areas for informal, year round entertaining. Integrated gardens divide the spaces into intimate, sheltered places to enjoy.