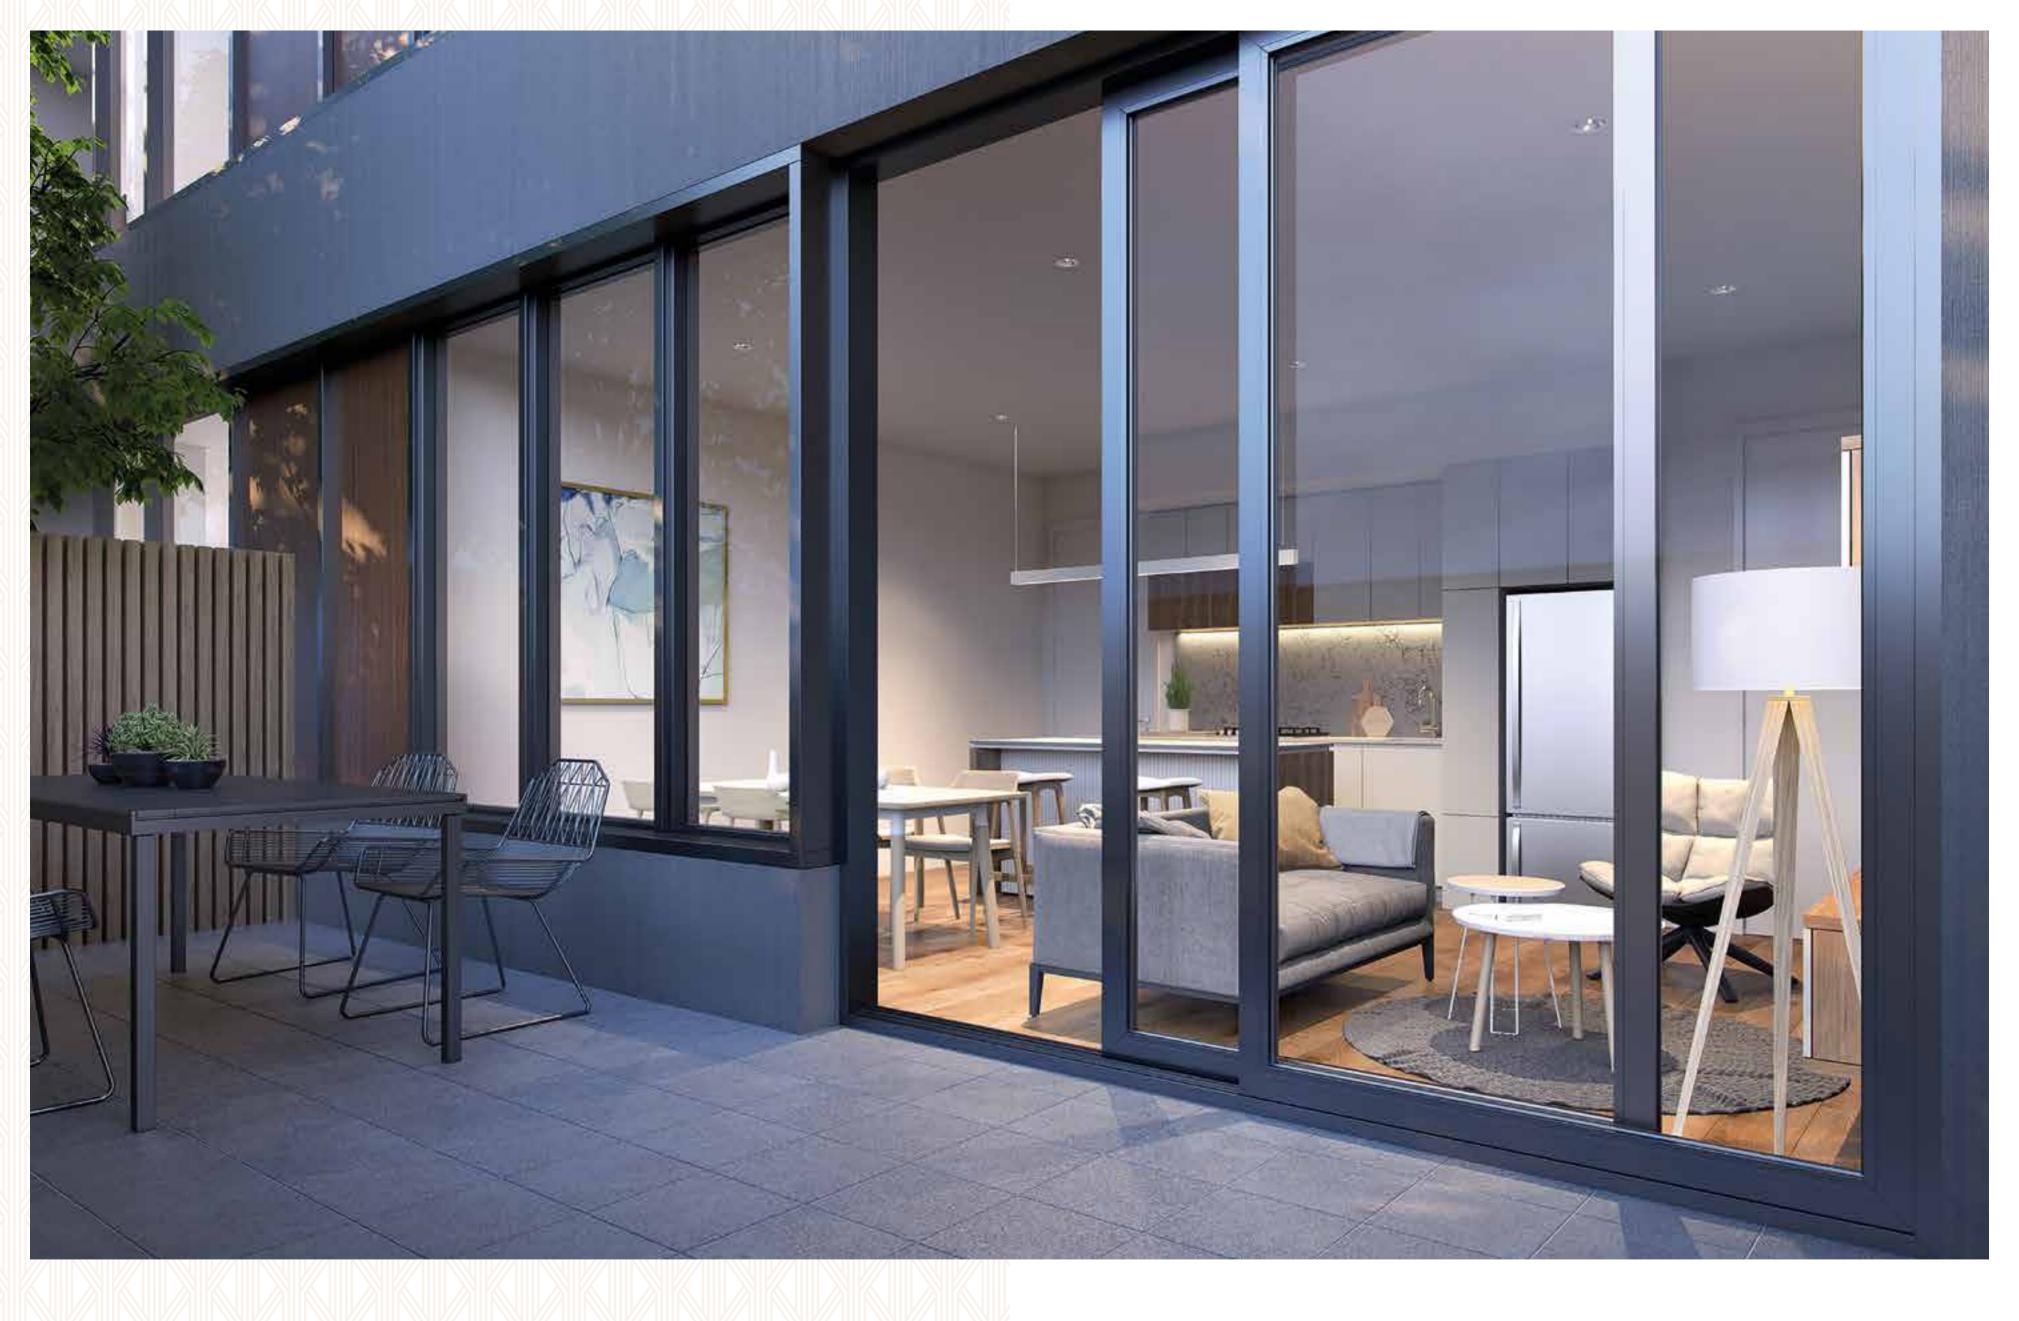

Flagstaff Green offers you a wide selection of generous one, two and three bedroom residences, each individually designed to maximise space and light and create panoramic views. All are light filled, all leverage the fabulous views and all are thoughtfully designed to take full advantage of this unique location. Other amenities include a well equipped gym, 18m swimming pool and landscaped rooftop gardens.

The interior living spaces at Flagstaff Green are defined by classic urban materials and the finest quality finishes.

To compliment the European appliances and luxury materials used throughout, a palette of two contemporary finishes are available. From Grey Oak to Crown Walnut joinery, woollen carpets to parquetry timber floors, your interior options at Flagstaff Green are simply luxury at its finest.