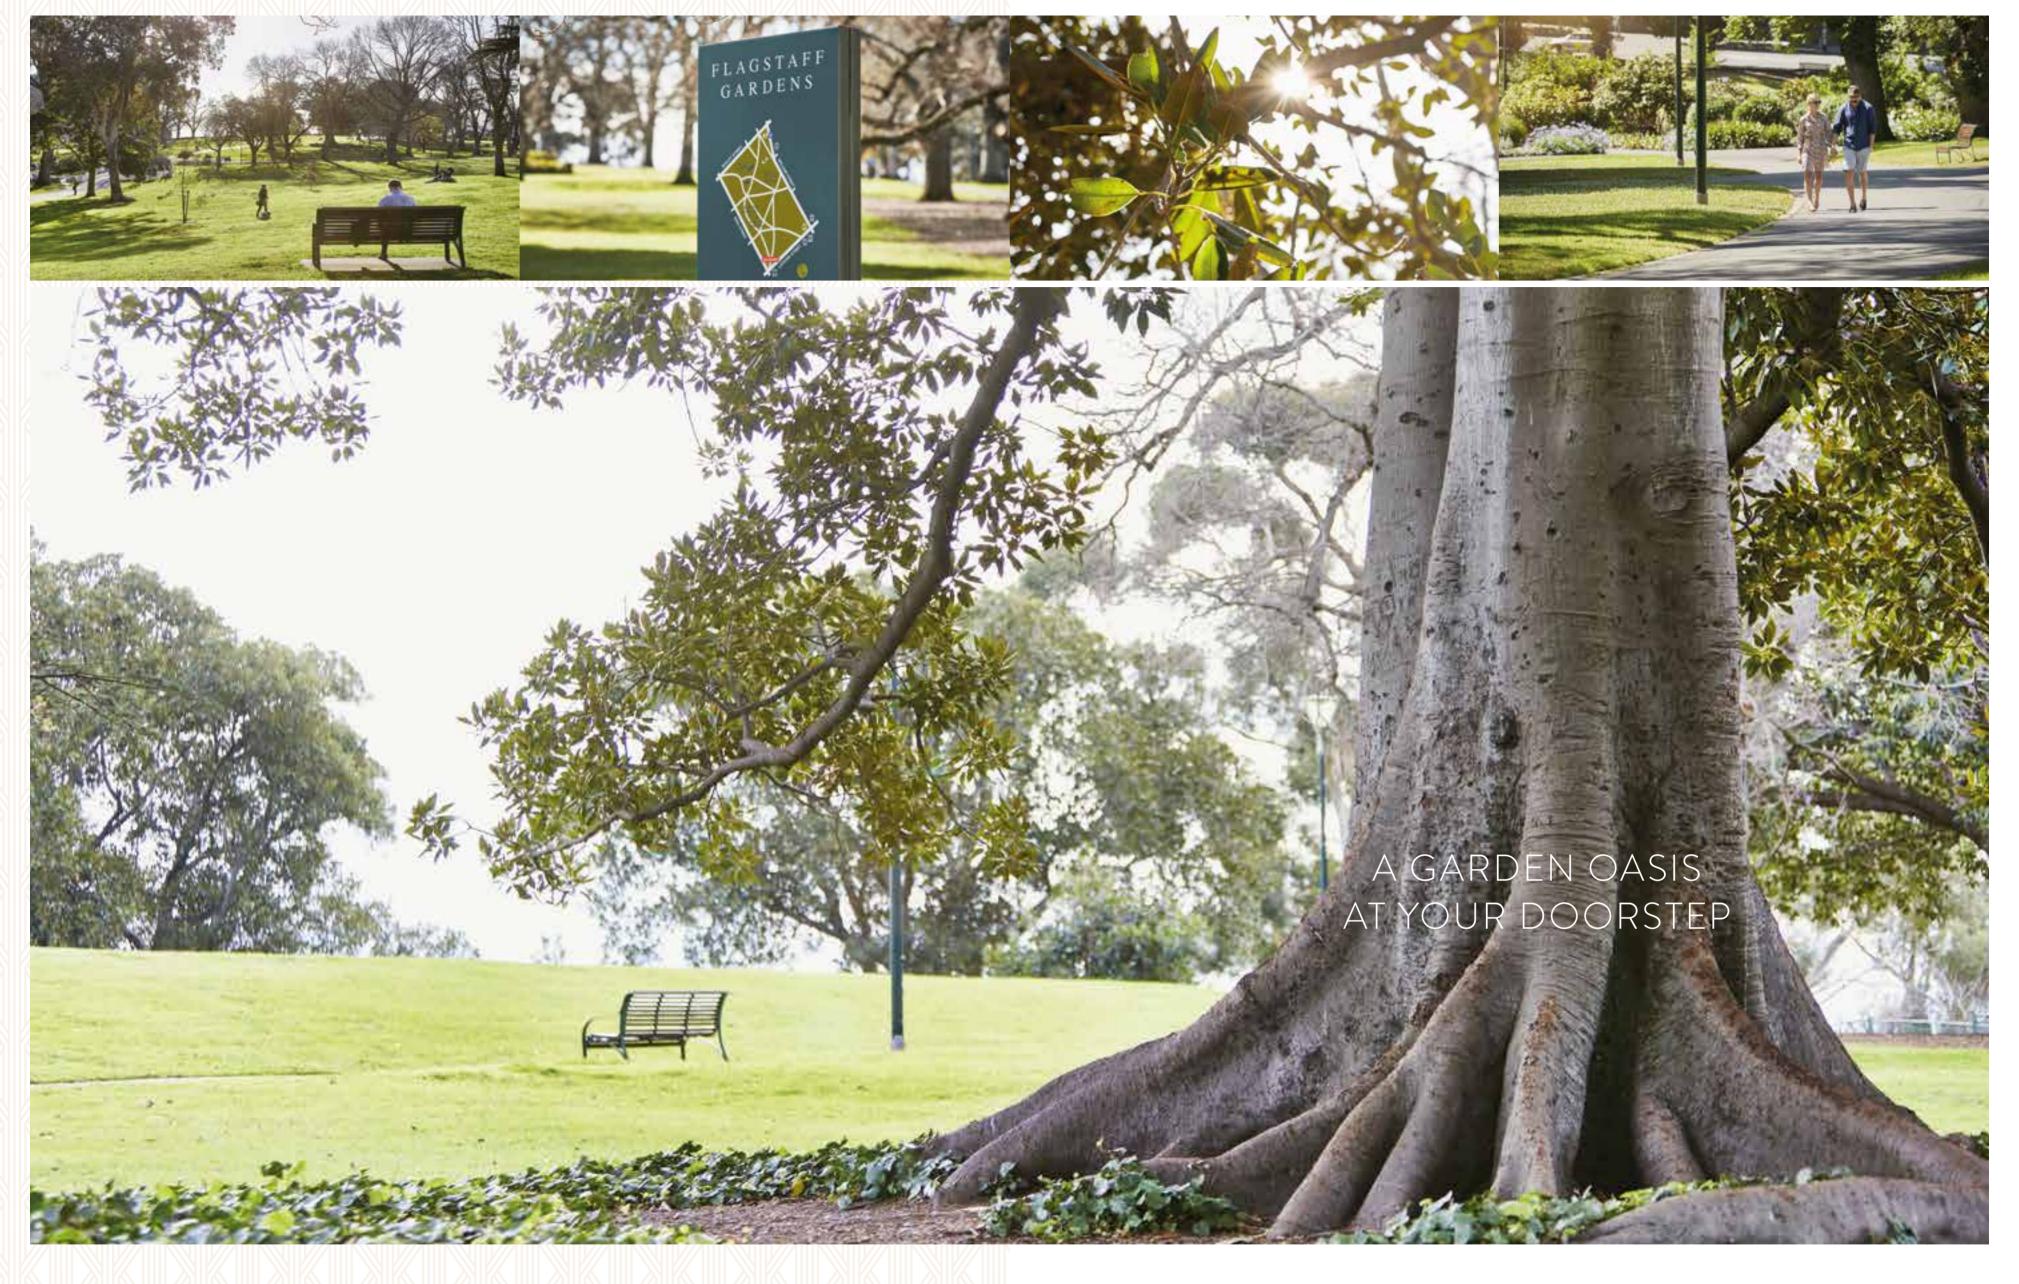

Here at Flagstaff Green, there is simply no compromise.

Flagstaff Gardens have been reserved as parklands since 1862, and today the stretches of lawn provide the ideal setting to relax and unwind. The gardens feature Eucalyptus and Moreton Bay figs, avenues of Elm trees, a bowling lawn, rose beds, tennis courts, sculptures and barbecue facilities. Flagstaff Gardens were named for the flagstaff erected on this hilly location in 1840, part of a signaling system between the burgeoning town of Melbourne and ships sailing into port. Flagstaff Green allows you to enjoy all aspects of a city lifestyle with the surrounding tranquility of the historical Flagstaff Gardens.