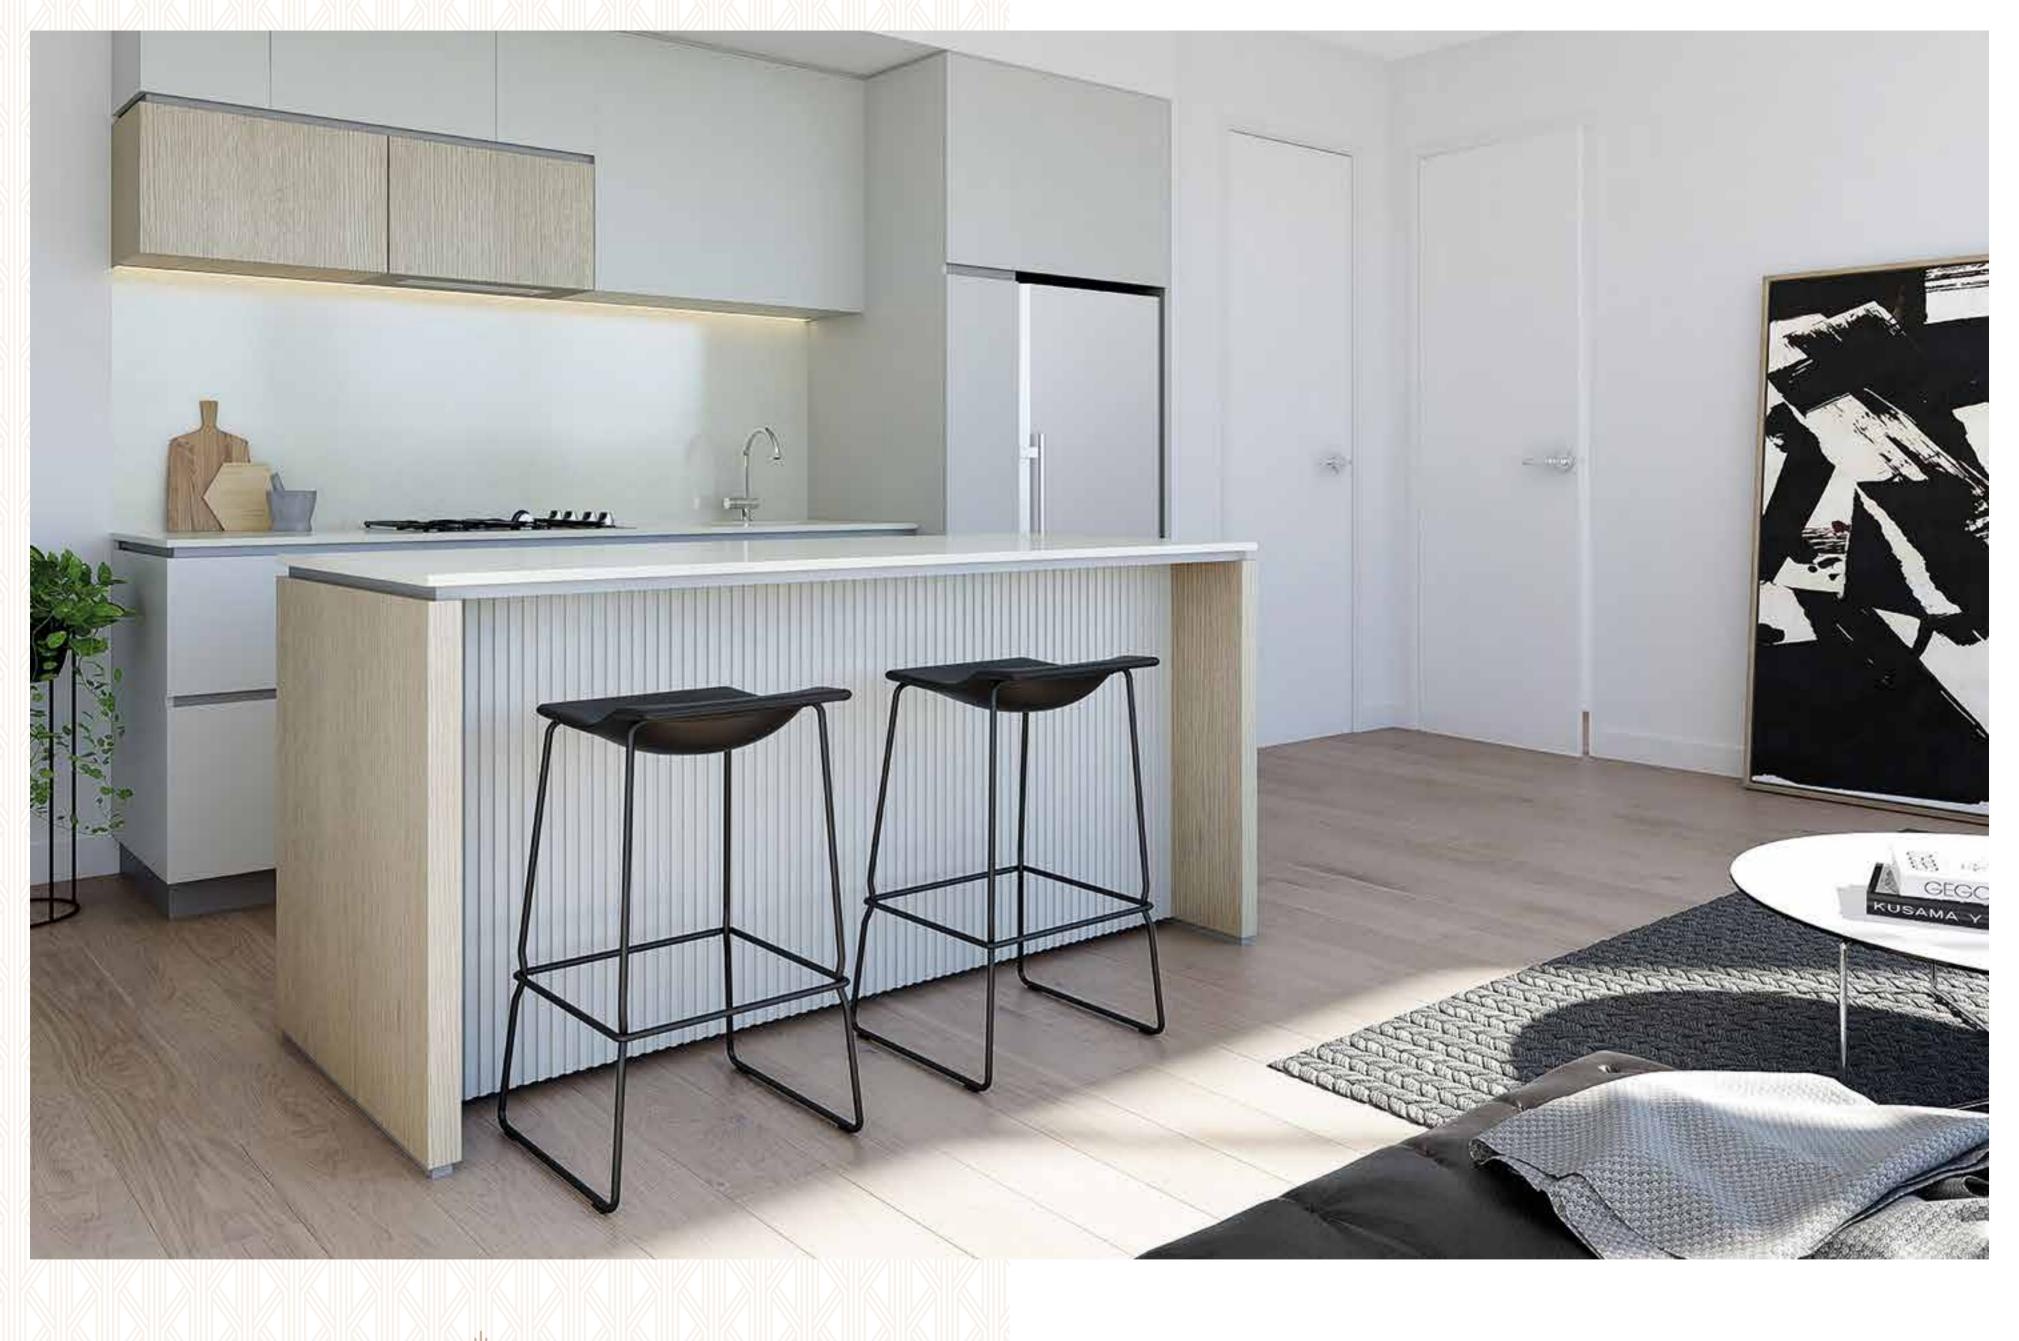

The interior living spaces at Flagstaff Green are defined by classic urban materials and the finest quality finishes.

To compliment the European appliances and luxury materials used throughout, a palette of two contemporary finishes are available. From Grey Oak to Crown Walnut joinery, woollen carpets to parquetry timber floors, your interior options at Flagstaff Green are simply luxury at its finest.