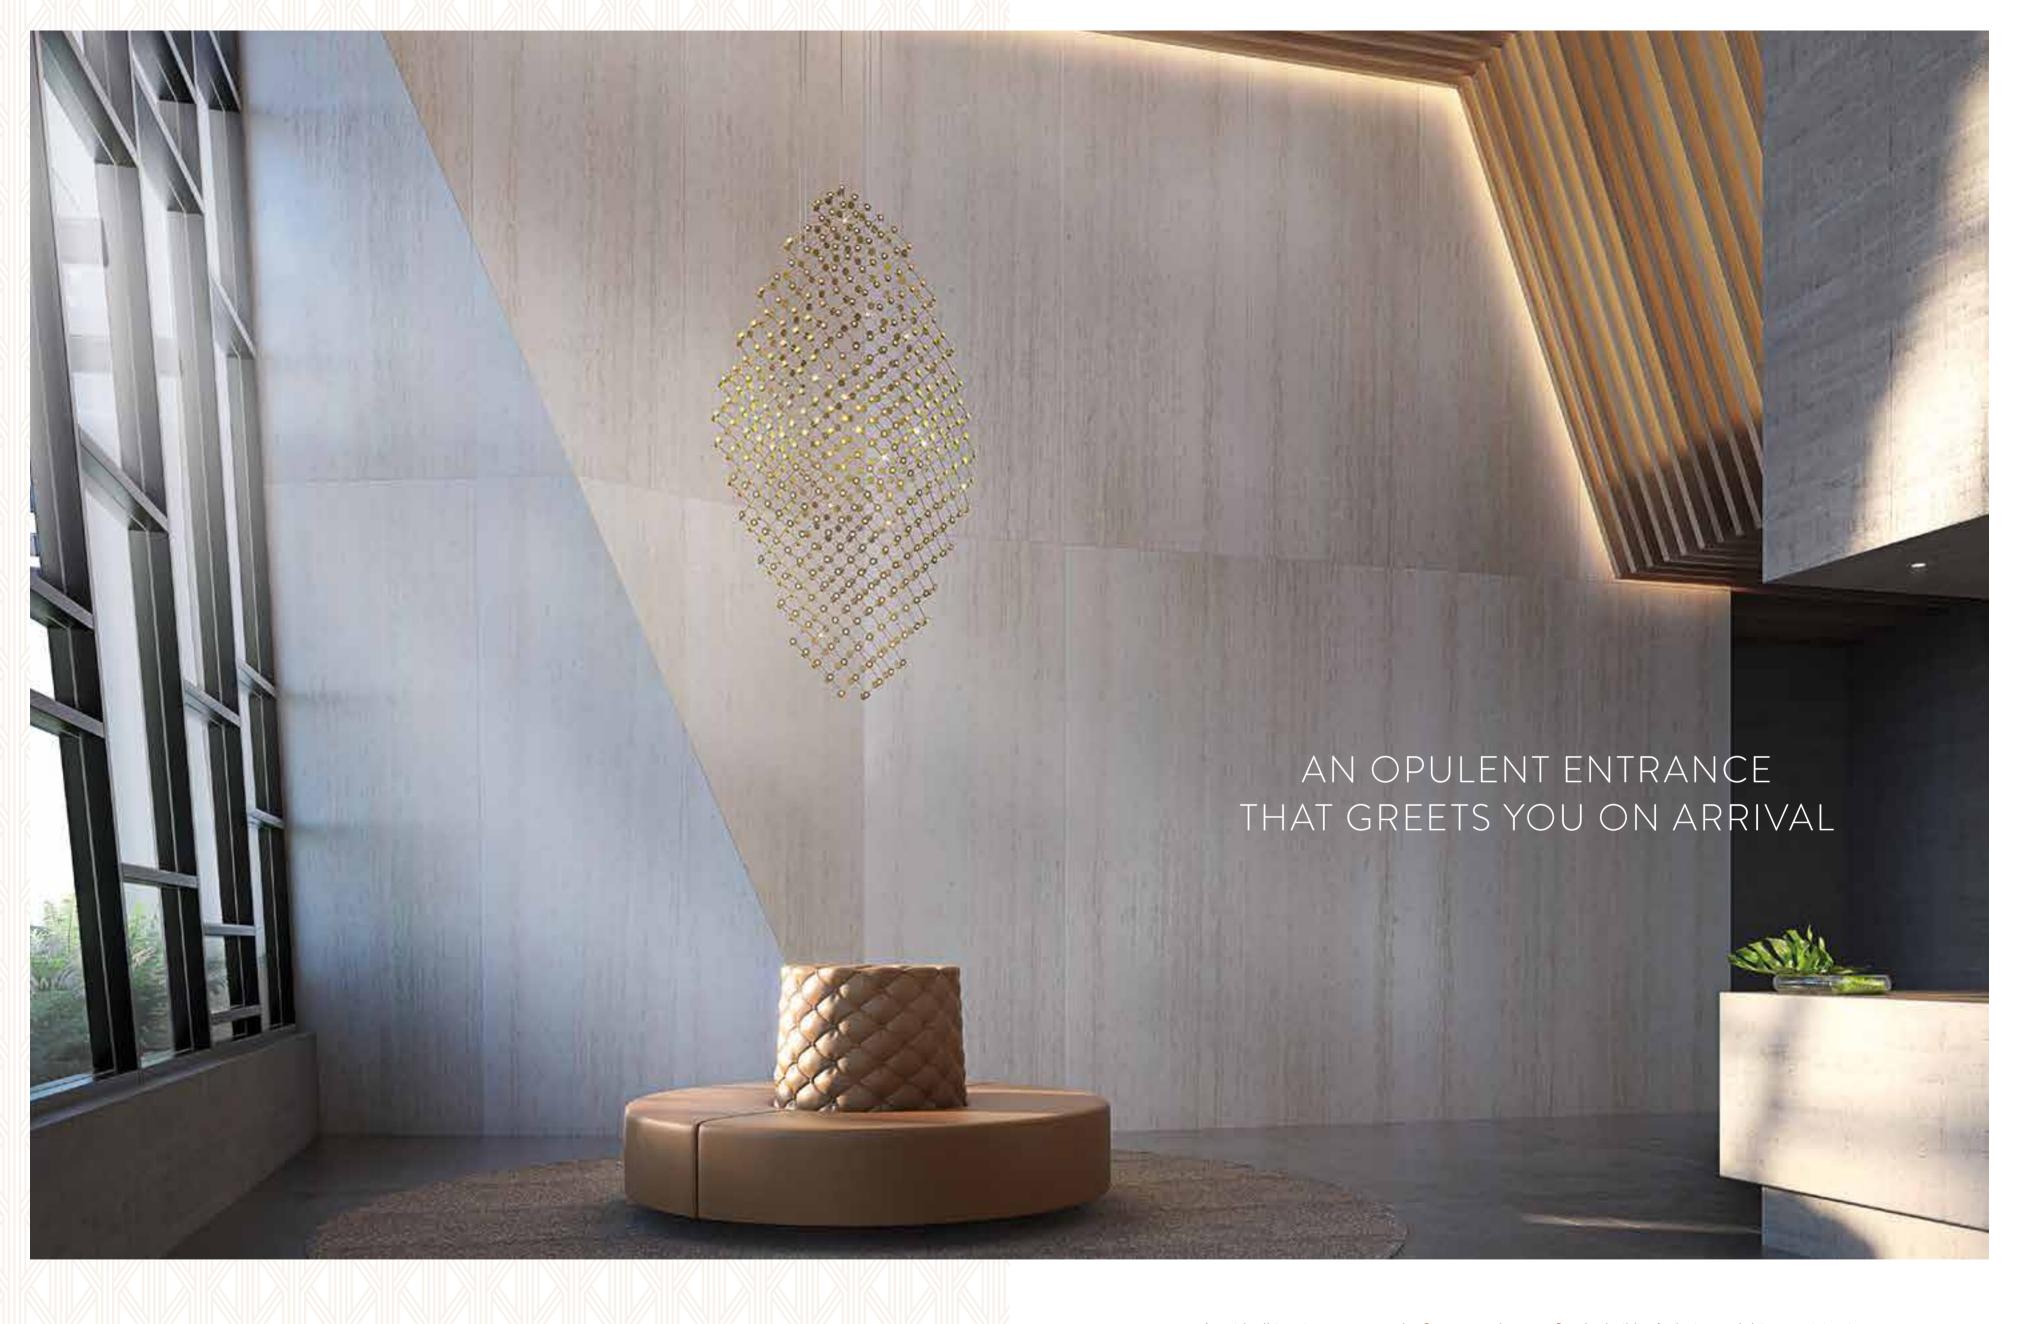

As with all iconic structures, the foyer sets the tone for the building's design and drives anticipation.

An impressive entrance, housing a spectacular Voile Chandelier and Travertine marble feature walls that are bathed in natural light from the soaring double height glazing. A warm, welcoming space that truly says 'you have arrived'.