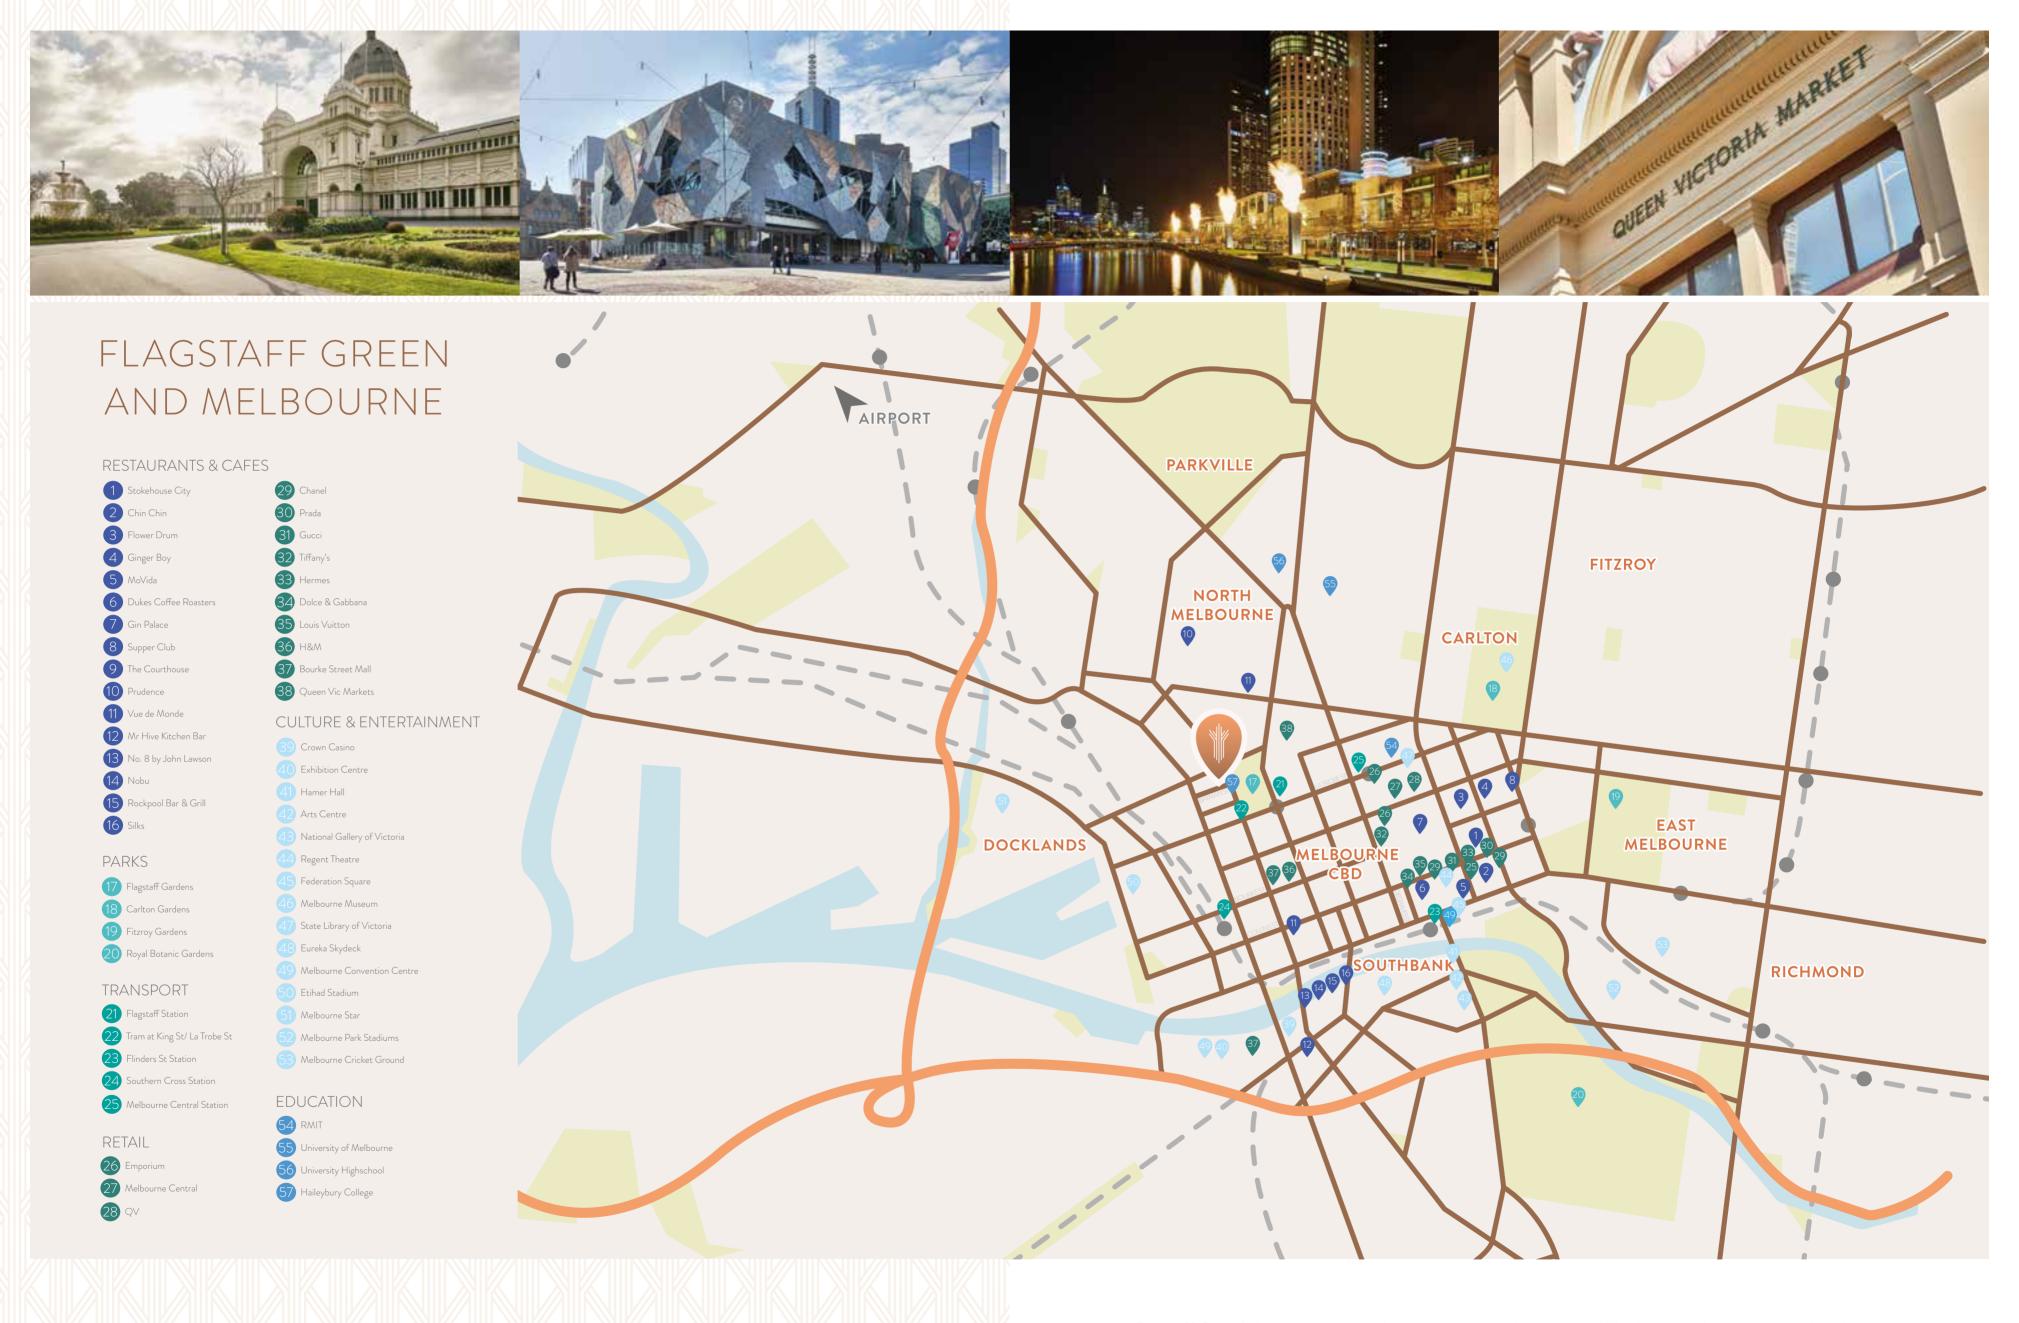

Flagstaff Green's location puts you close to everything that matters. Whether your destination is within the city centre,

Melbourne's education precinct, or one of its cultural or sporting attractions – an easy walk, effortless bike ride or short tram trip

is all it takes to get there. Access to the freeway network and airport is just as convenient.

Flagstaff Green will undoubtedly be one of the most elegant and distinctive addresses, bringing together sophisticated architecture, spacious and superbly designed residences, abundant light, extraordinary views and luxury resident facilities. It promises inspired living to those fortunate enough to call it home.