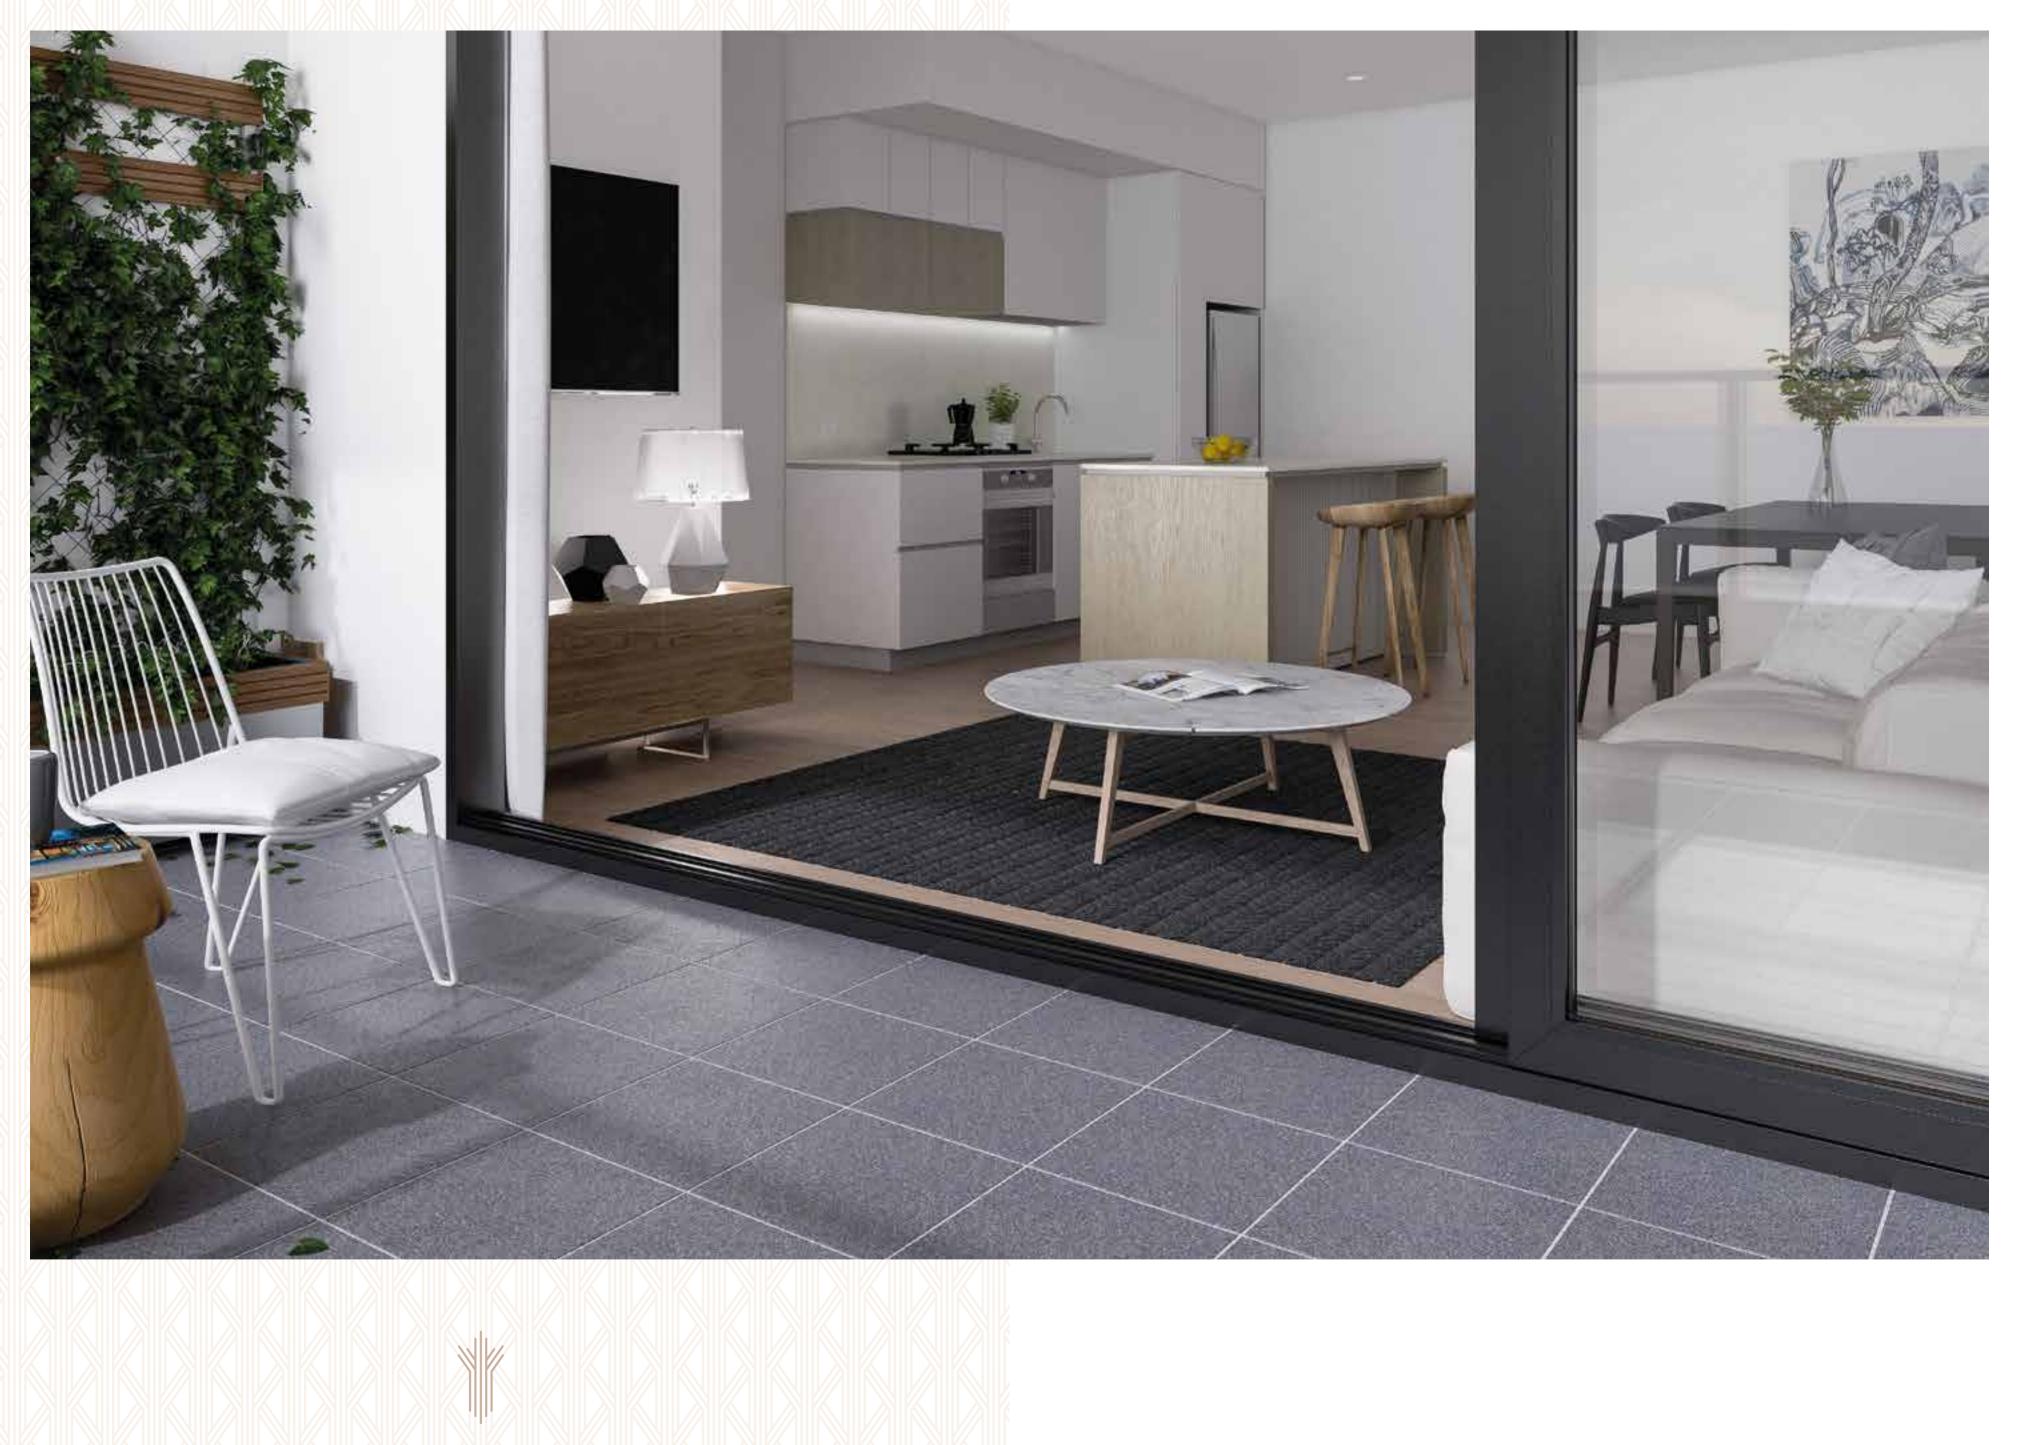

The interior living spaces at Flagstaff Green are defined by classic urban materials and the finest quality finishes.

To compliment the European appliances and luxury materials used throughout, a palette of two contemporary finishes are available. From Grey Oak to Crown Walnut joinery, woollen carpets to parquetry timber floors, your interior options at Flagstaff Green are simply luxury at its finest.