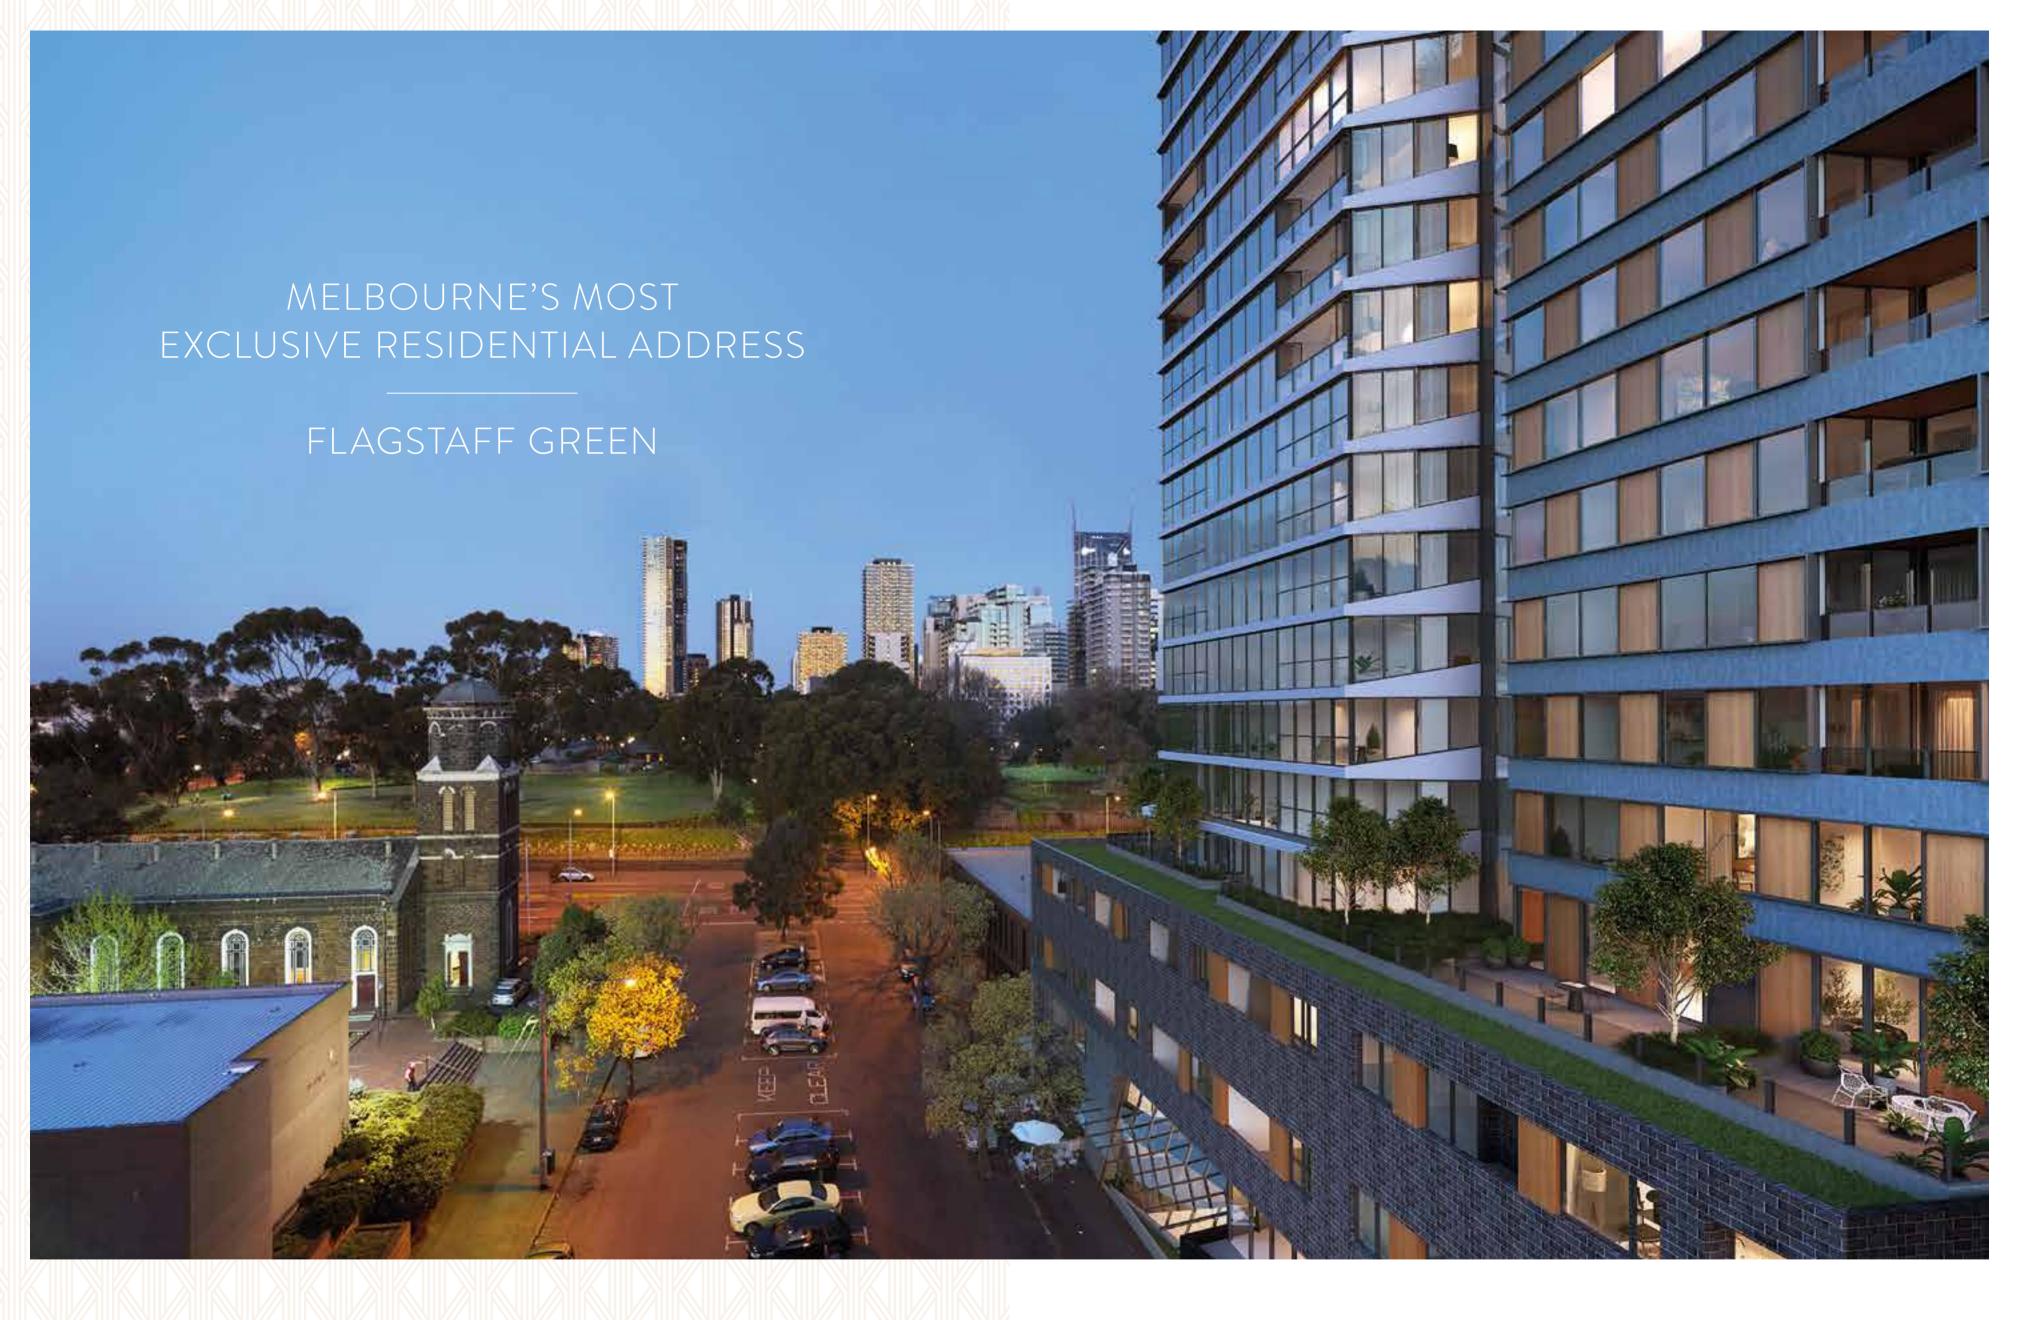

"We were given the most desirable location in the world's most liveable city to create an exclusive residential landmark.

The result will exceed every expectation."

CHRIS LOFTUS

Architect, Spec Property

Sitting high on the hill of Batman Street, Flagstaff Green resides in a prized address named after Melbourne's founder, John Batman.

An elegant landmark building with a contemporary sculptural design that compliments the heritage of its surroundings.

This unique residential address is framed by the historic Flagstaff Gardens and urban culture that Melbourne city is famous for.