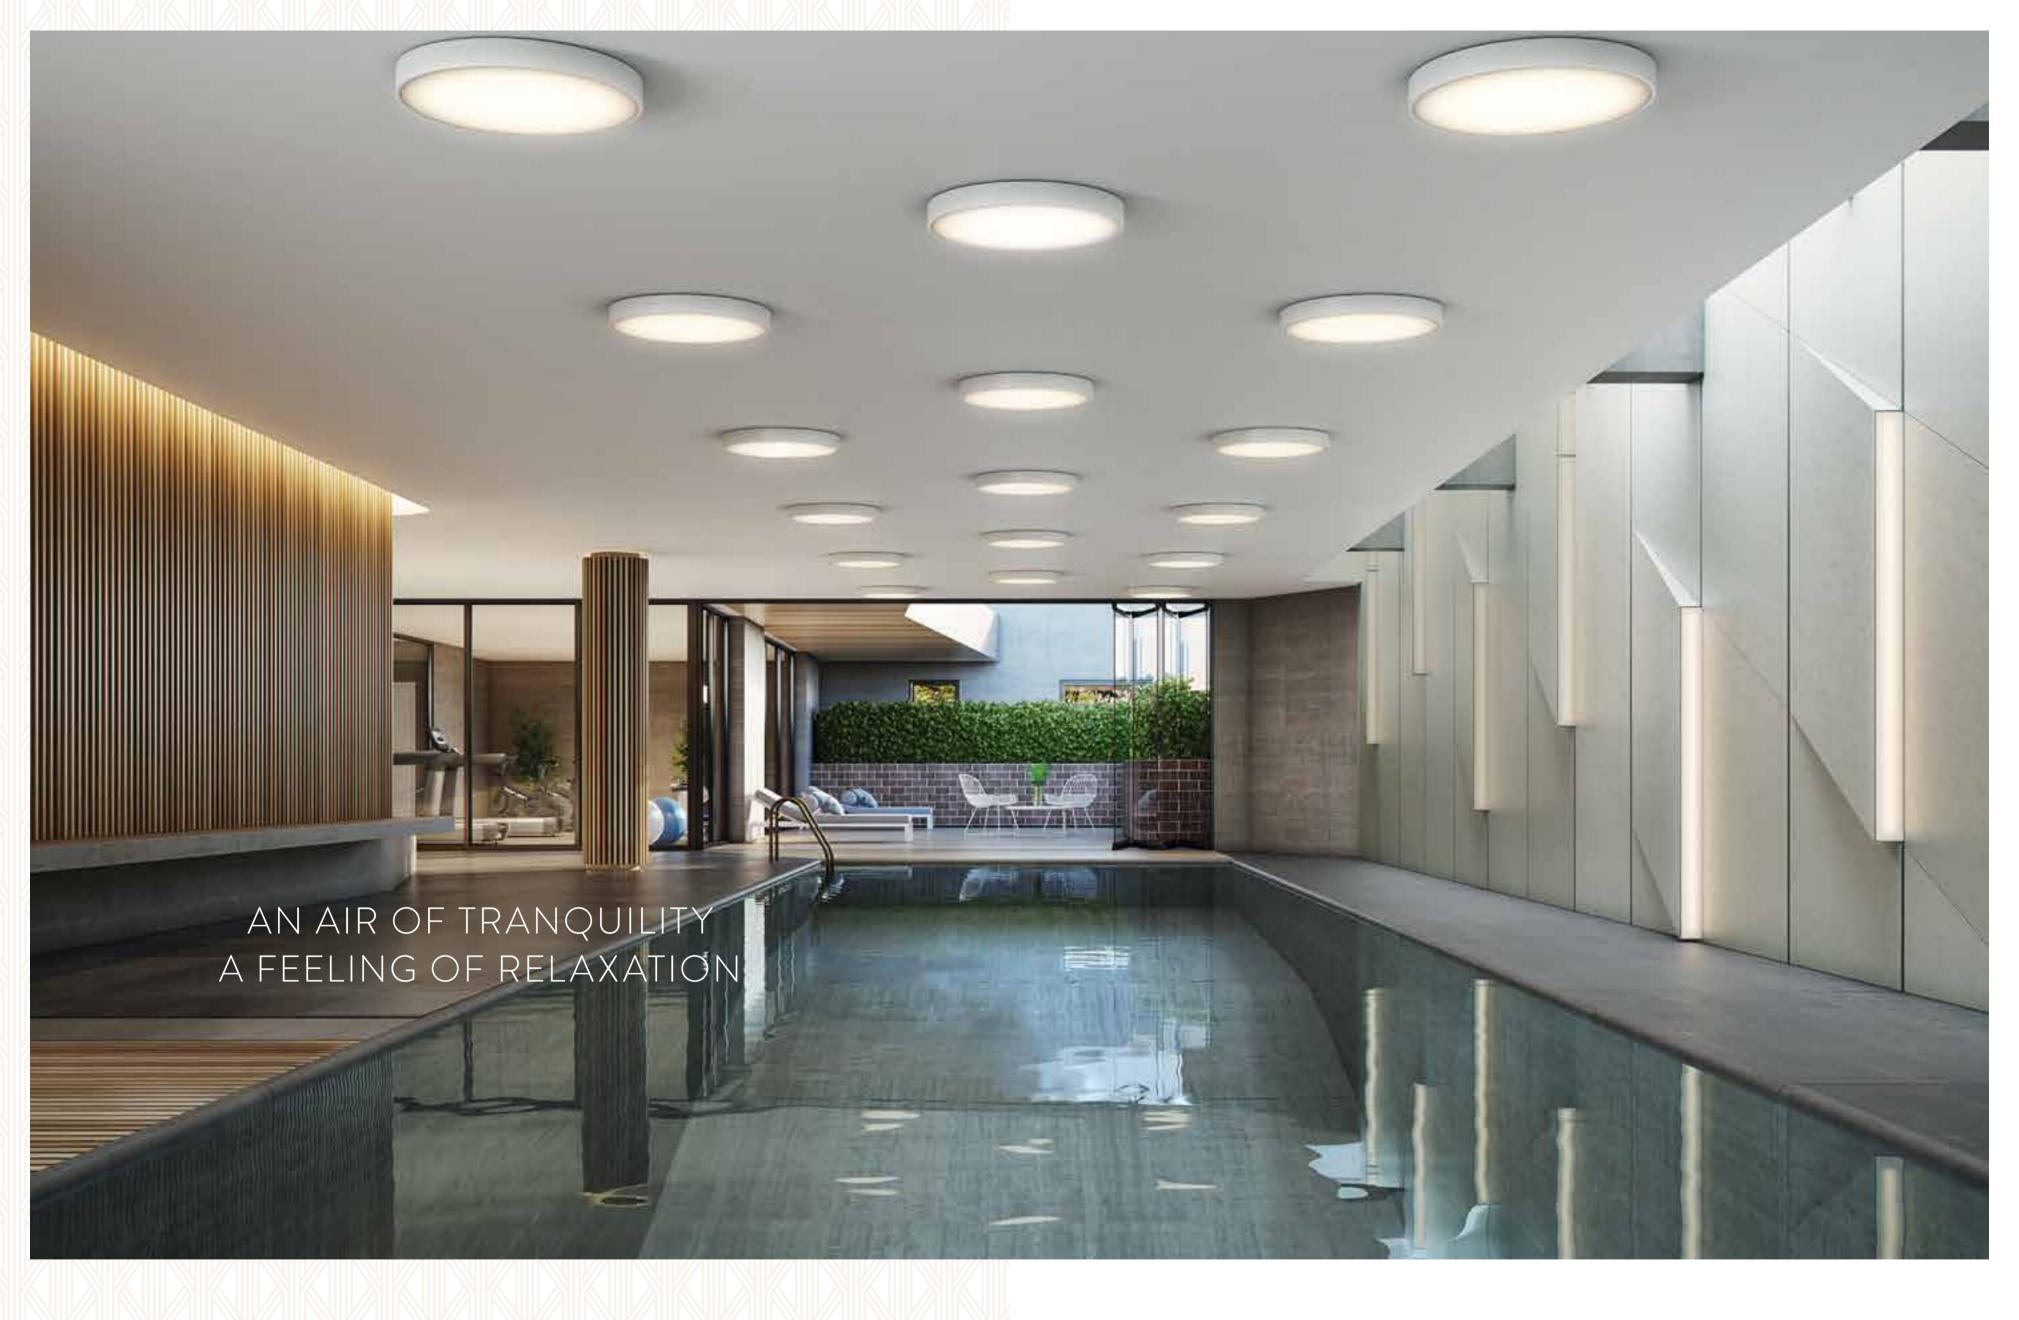

Whether you choose to start each day with some strenuous exercise in the well-equipped gymnasium, or end the day with a relaxing immersion in the 18 metre heated pool and spa, Flagstaff Green's level 1 amenities is your oasis in the heart of the city.