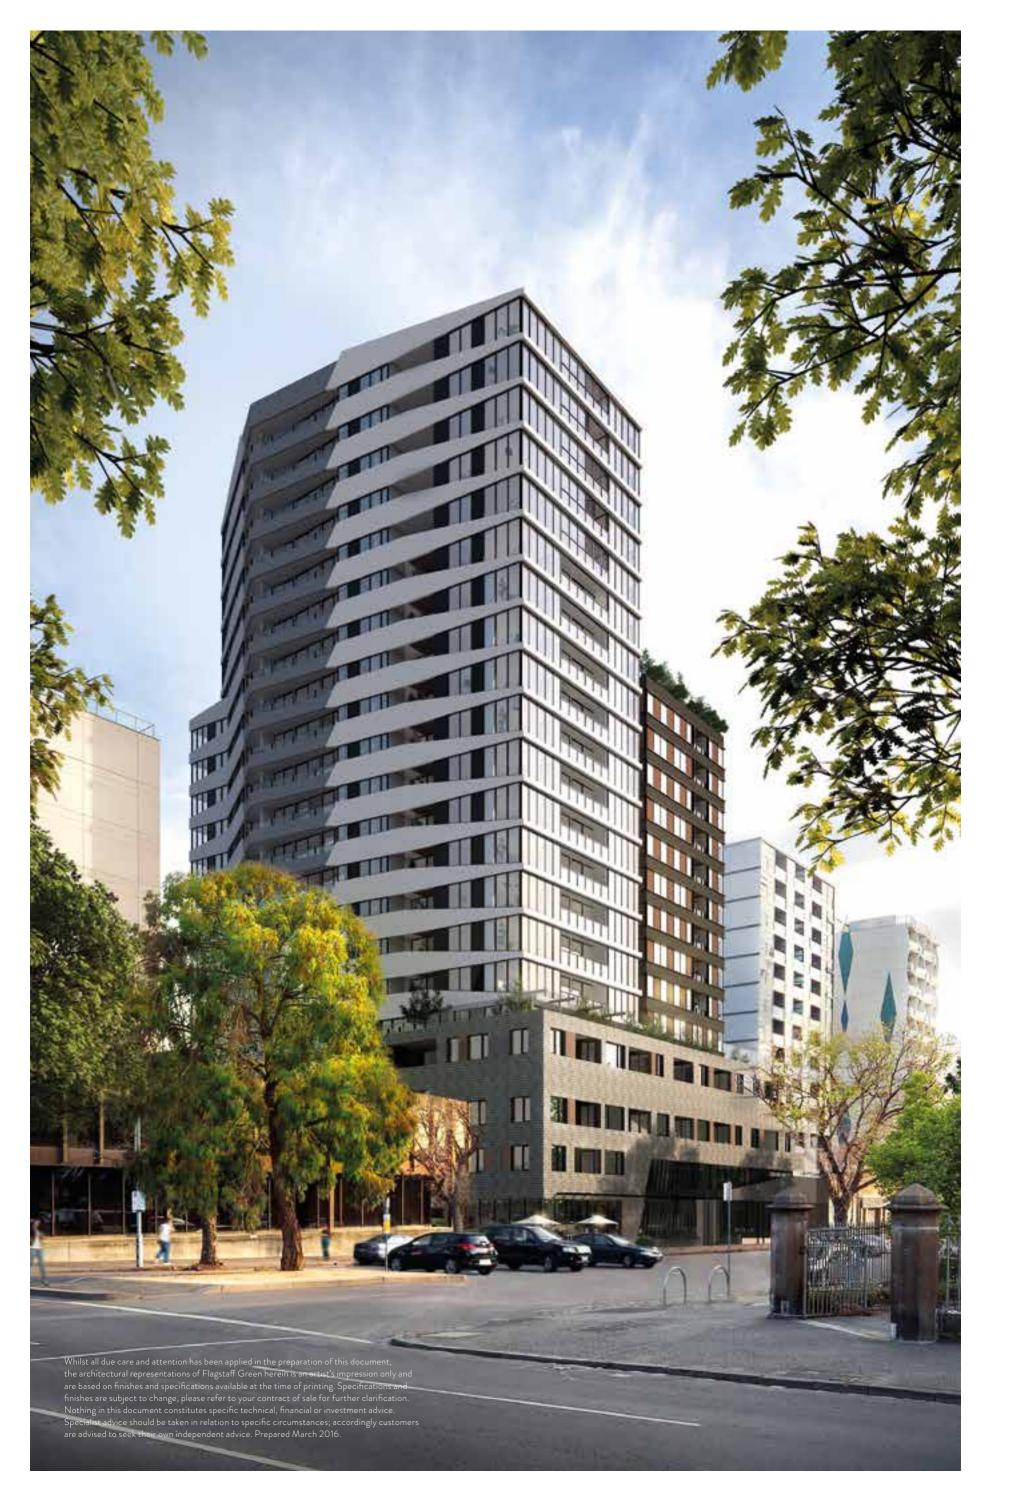

"We were given the most desirable location in the world's most liveable city to create an exclusive residential landmark.

The result will exceed every expectation."

CHRIS LOFTUS

Architect, Spec Property

Sitting high on the hill of Batman Street, Flagstaff Green resides in a prized address named after Melbourne's founder, John Batman.

An elegant landmark building with a contemporary sculptural design that compliments the heritage of its surroundings.

This unique residential address is framed by the historic Flagstaff Gardens and urban culture that Melbourne city is famous for.

Here at Flagstaff Green, there is simply no compromise.

Flagstaff Gardens have been reserved as parklands since 1862, and today the stretches of lawn provide the ideal setting to relax and unwind. The gardens feature Eucalyptus and Moreton Bay figs, avenues of Elm trees, a bowling lawn, rose beds, tennis courts, sculptures and barbecue facilities. Flagstaff Gardens were named for the flagstaff erected on this hilly location in 1840, part of a signaling system between the burgeoning town of Melbourne and ships sailing into port. Flagstaff Green allows you to enjoy all aspects of a city lifestyle with the surrounding tranquility of the historical Flagstaff Gardens.