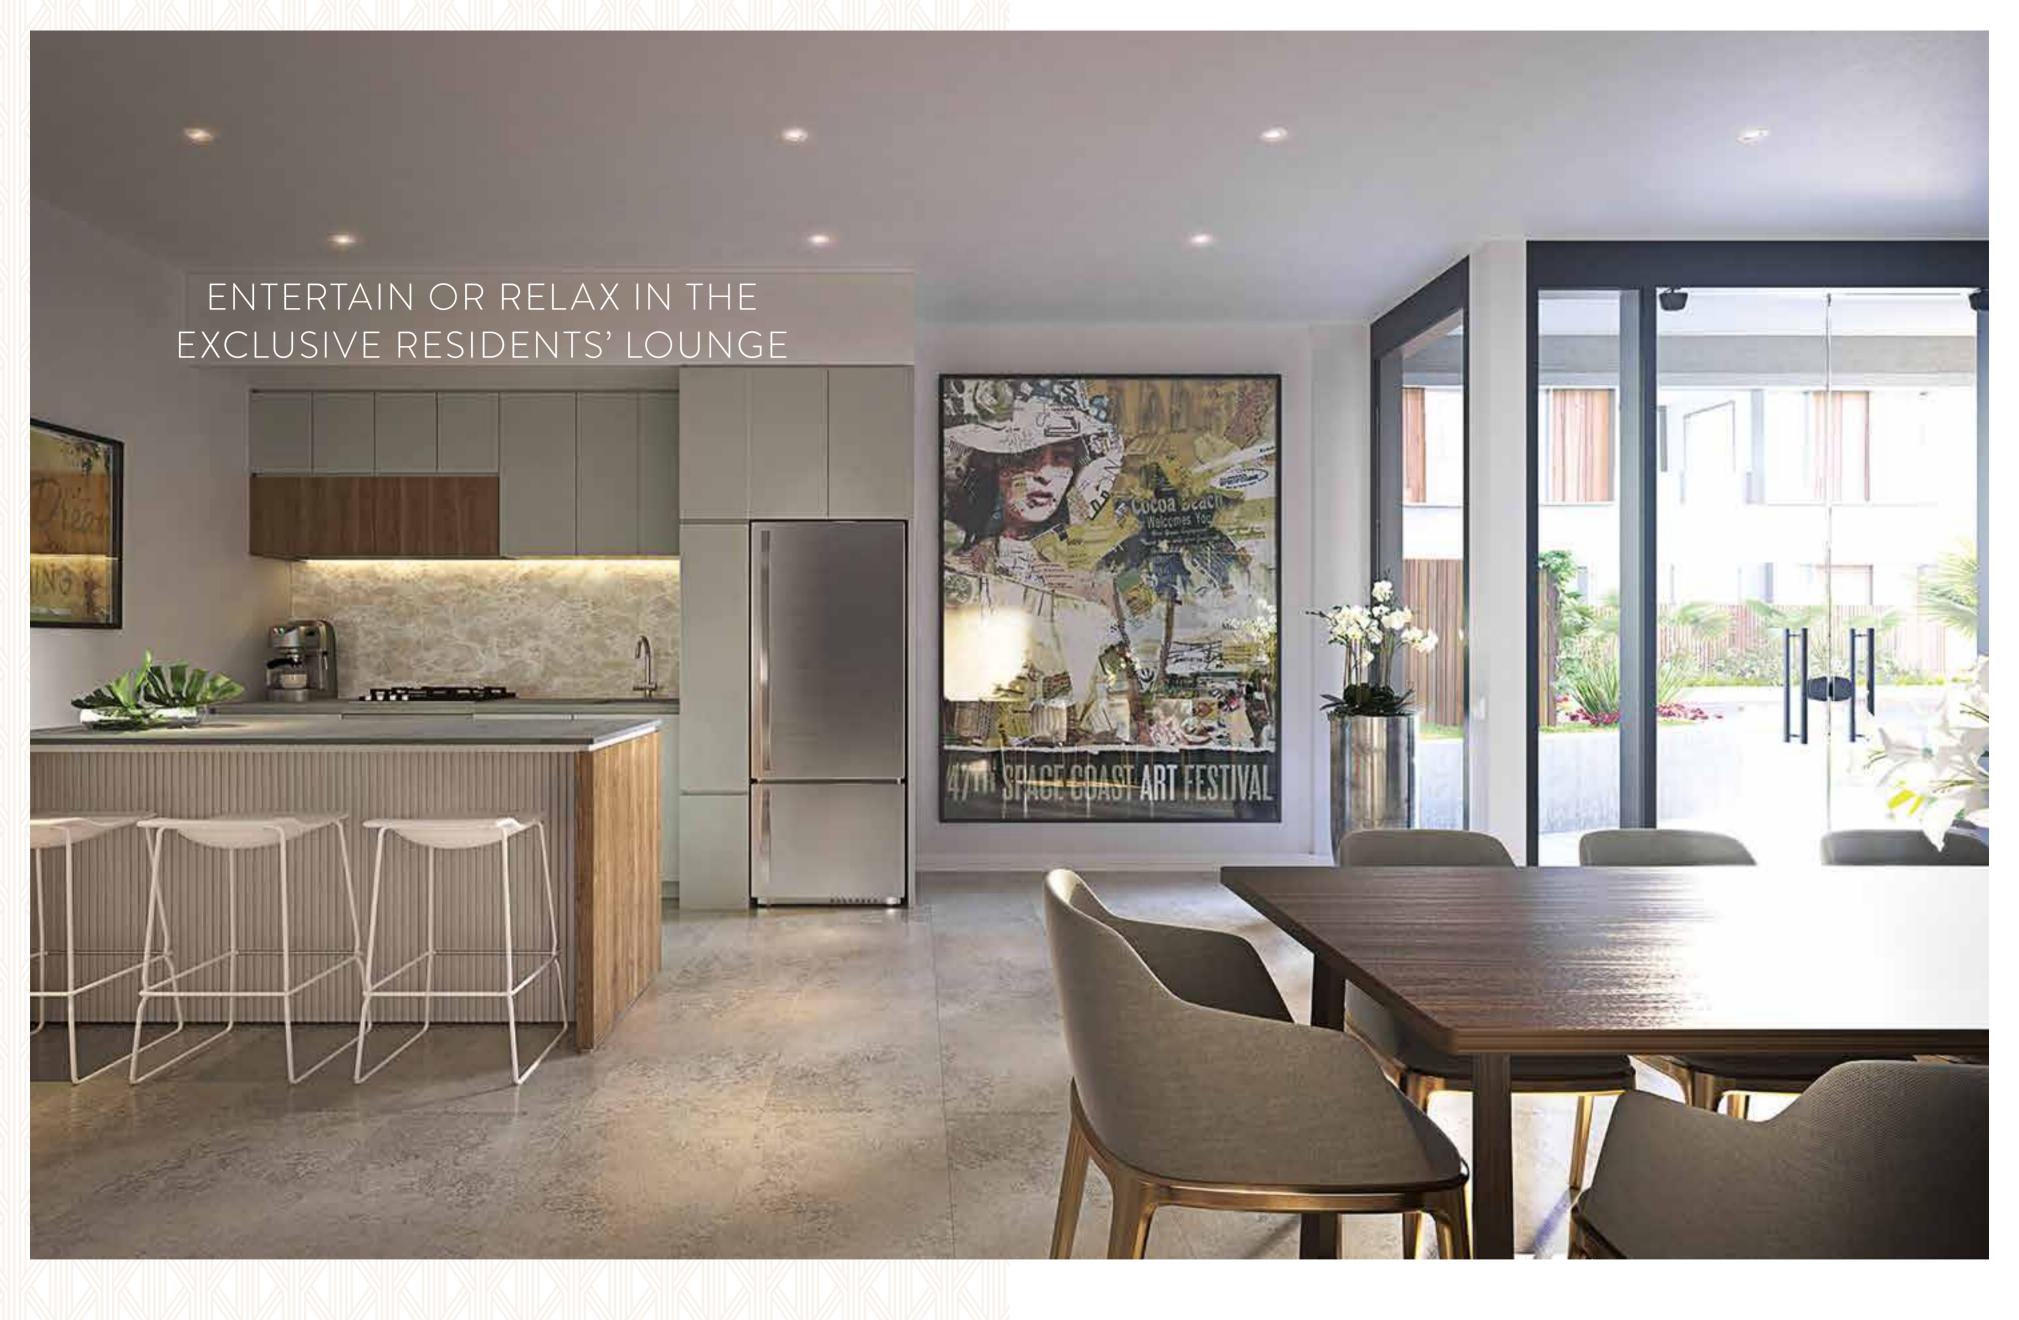

Flagstaff Green offers you a wide selection of generous one, two and three bedroom residences, each individually designed to maximise space and light and create panoramic views. All are light filled, all leverage the fabulous views and all are thoughtfully designed to take full advantage of this unique location. Other amenities include a well equipped gym, 18m swimming pool and landscaped rooftop gardens.

The interior living spaces at Flagstaff Green are defined by classic urban materials and the finest quality finishes.

To compliment the European appliances and luxury materials used throughout, a palette of two contemporary finishes are available. From Grey Oak to Crown Walnut joinery, woollen carpets to parquetry timber floors, your interior options at Flagstaff Green are simply luxury at its finest.