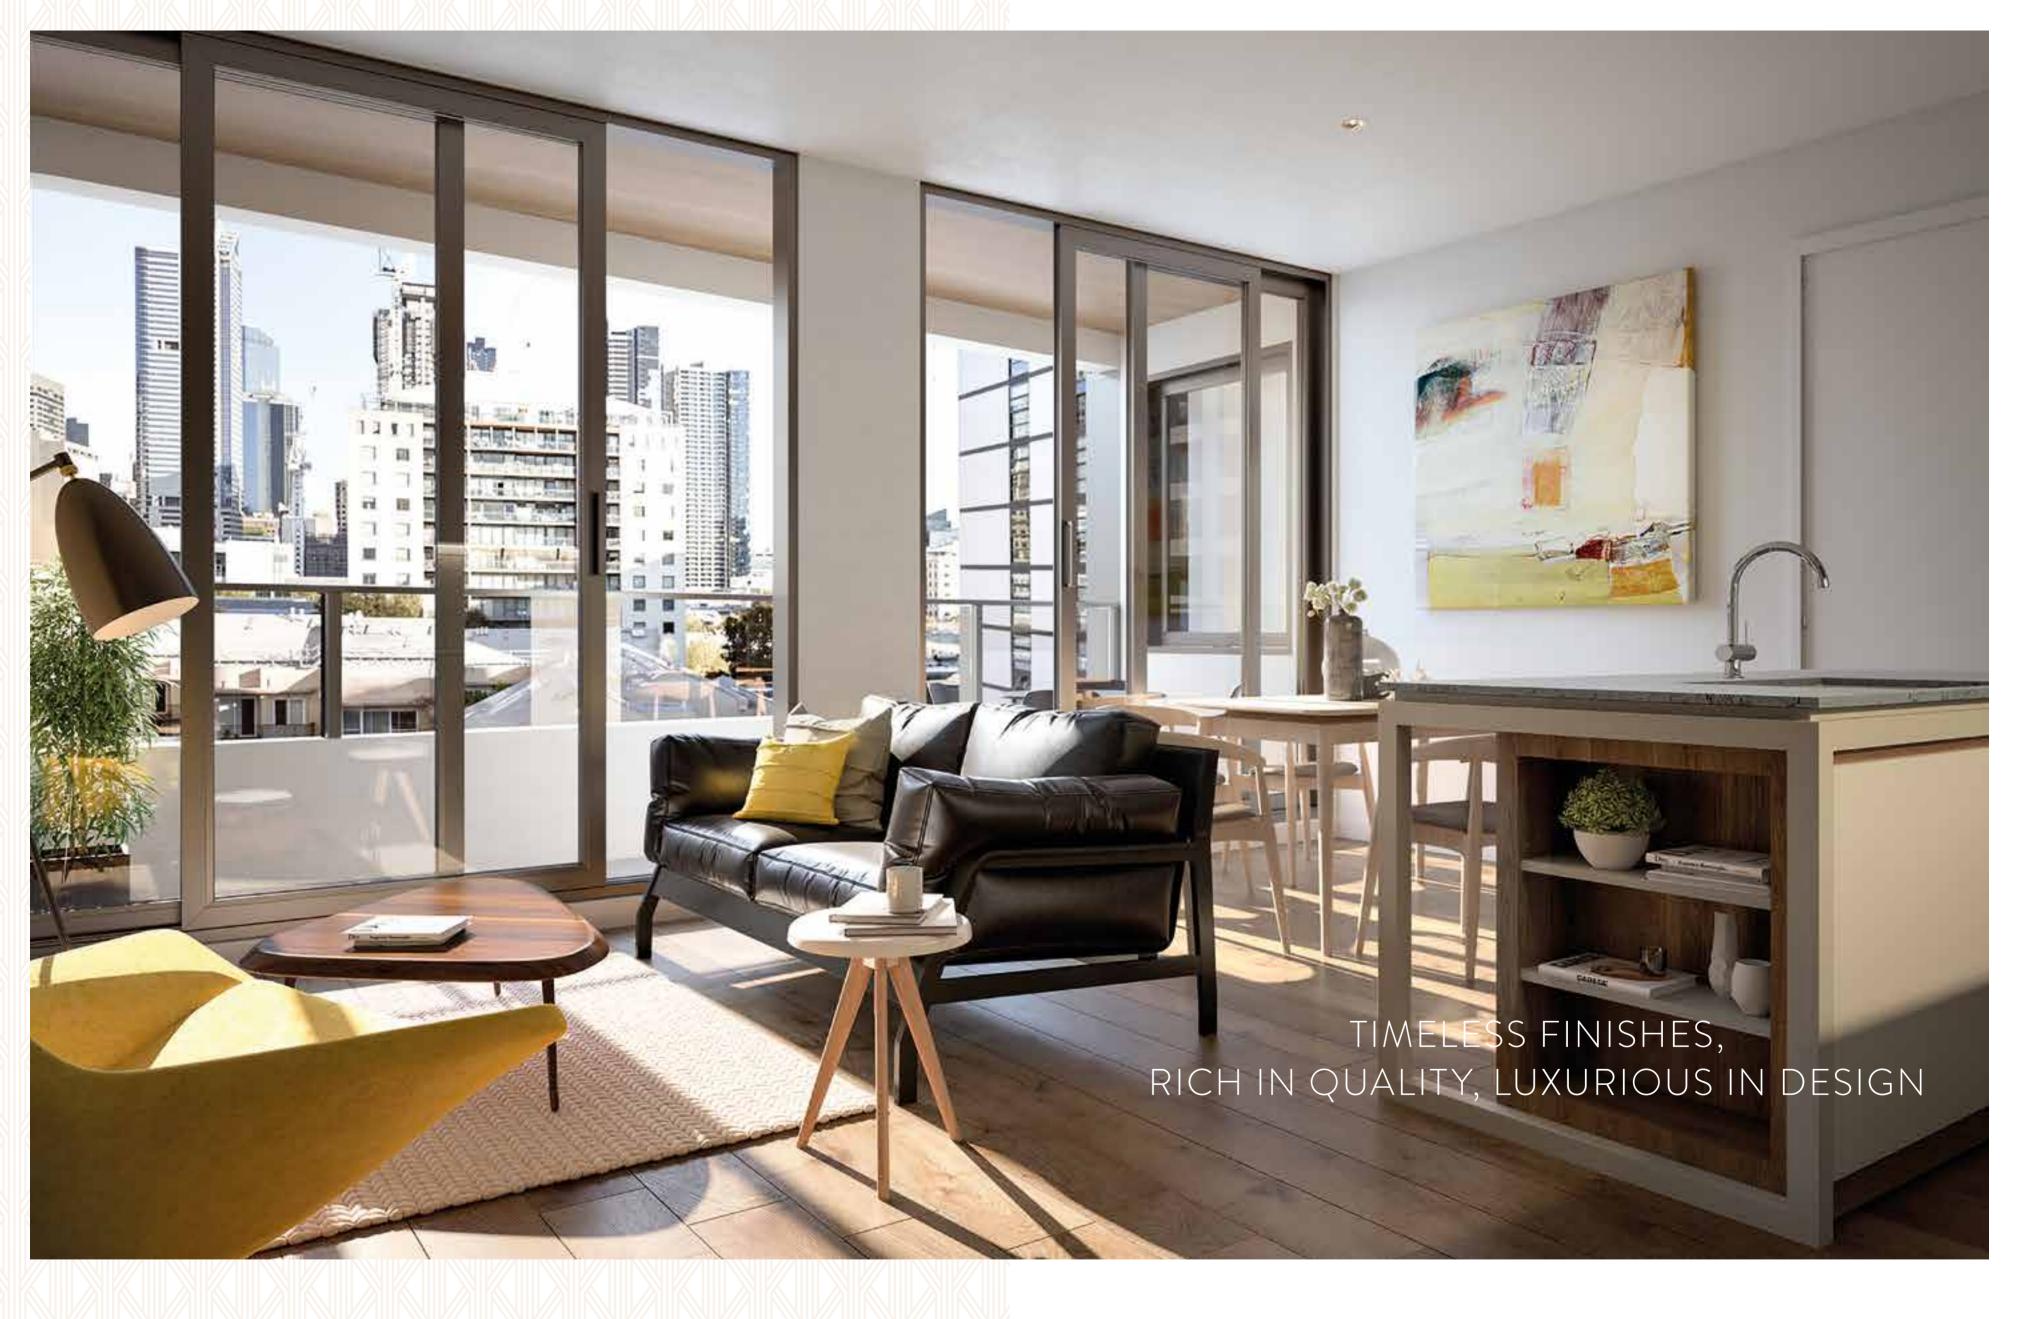

The interior living spaces at Flagstaff Green are defined by classic urban materials and the finest quality finishes.

To compliment the European appliances and luxury materials used throughout, a palette of two contemporary finishes are available. From Grey Oak to Crown Walnut joinery, woollen carpets to parquetry timber floors, your interior options at Flagstaff Green are simply luxury at its finest.