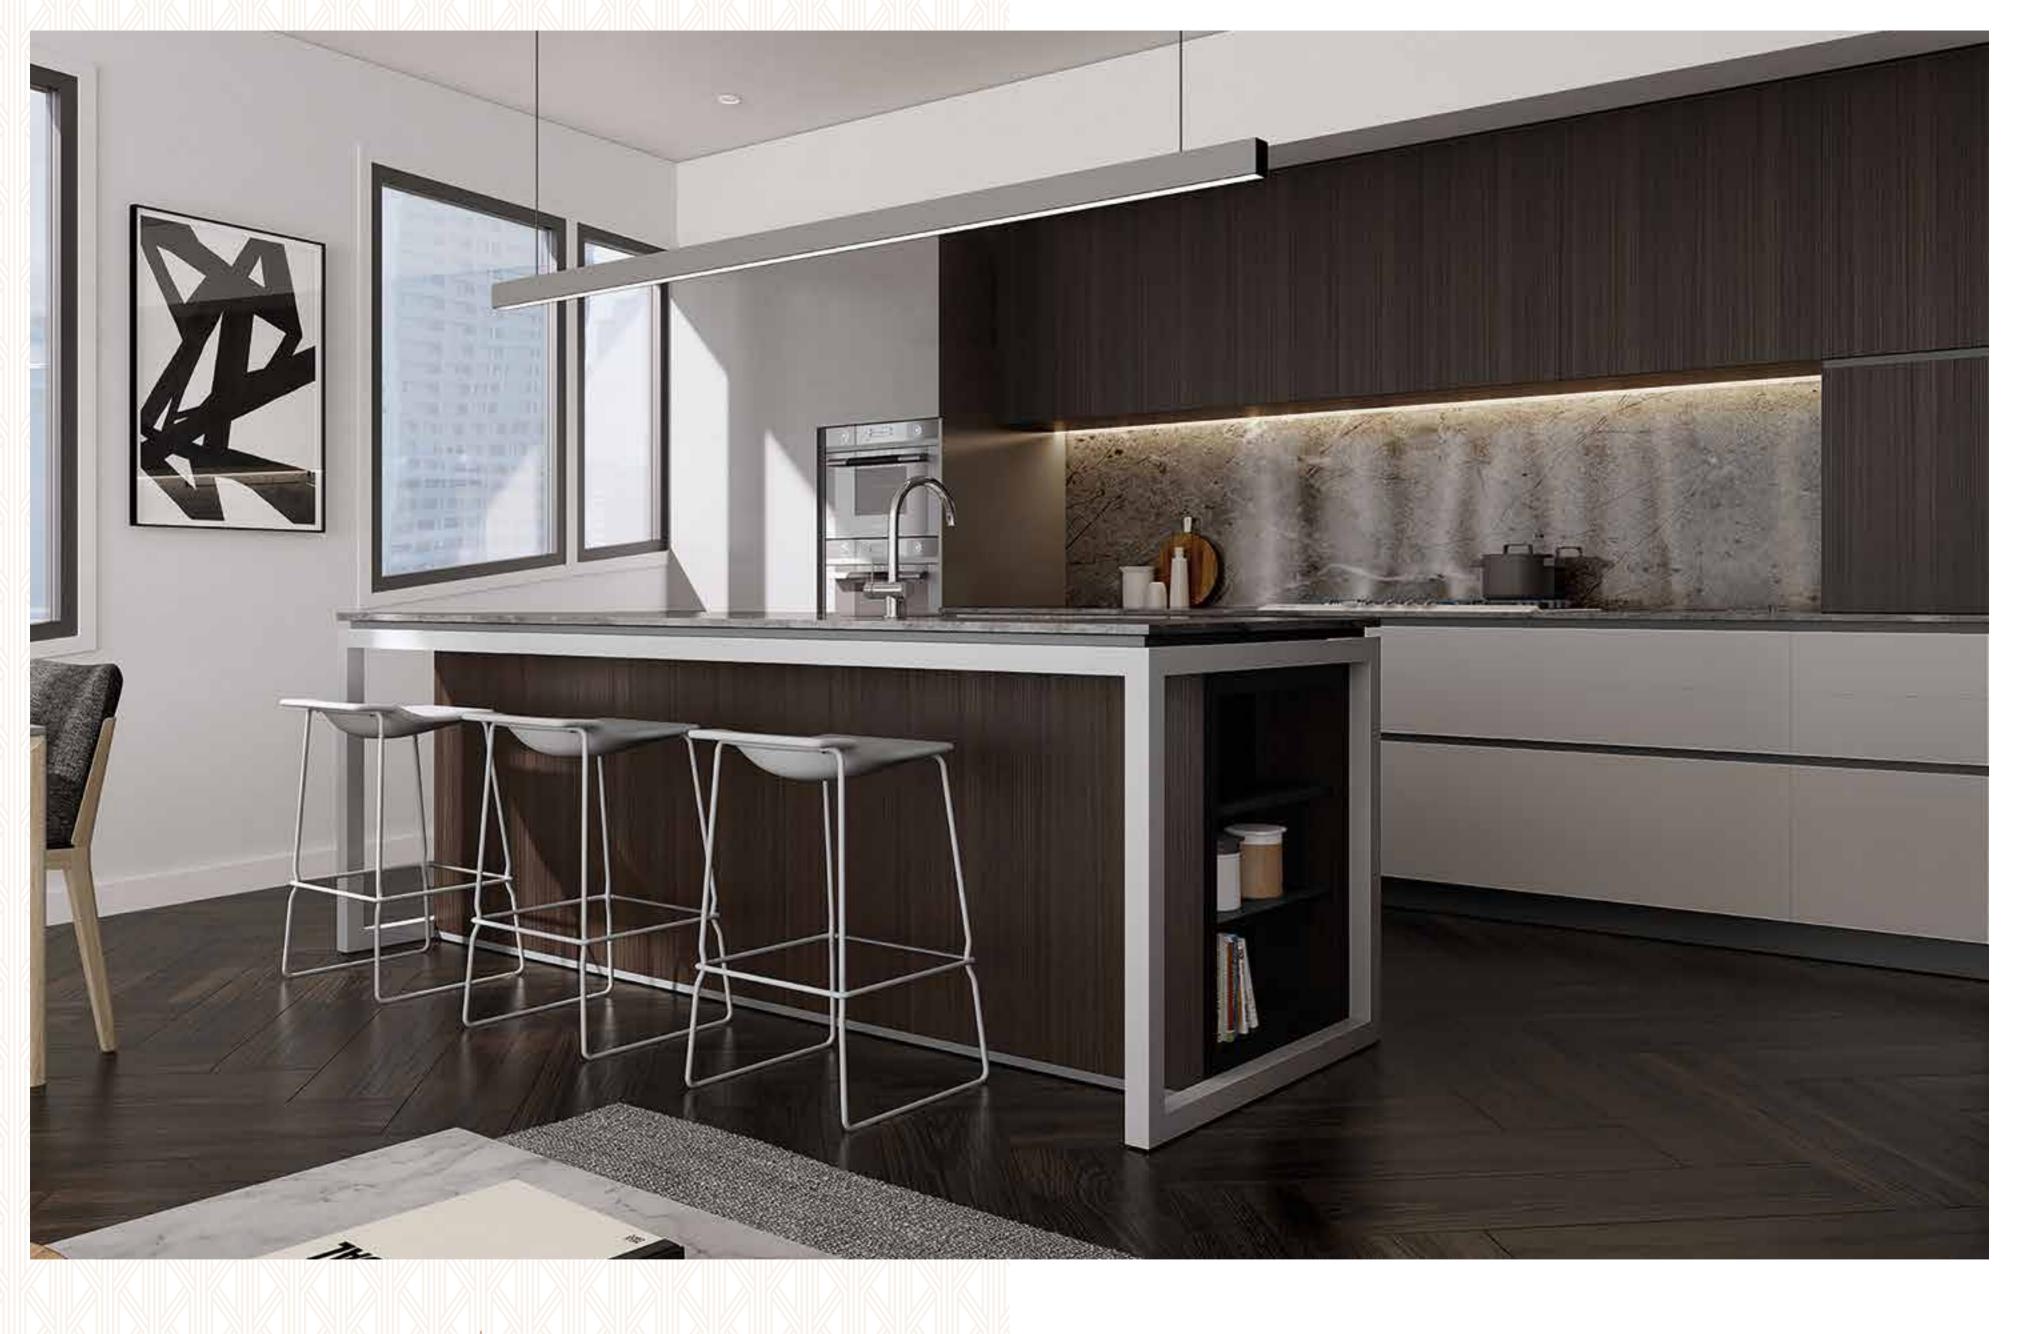

The interior living spaces at Flagstaff Green are defined by classic urban materials and the finest quality finishes.

To compliment the European appliances and luxury materials used throughout, a palette of two contemporary finishes are available. From Grey Oak to Crown Walnut joinery, woollen carpets to parquetry timber floors, your interior options at Flagstaff Green are simply luxury at its finest.