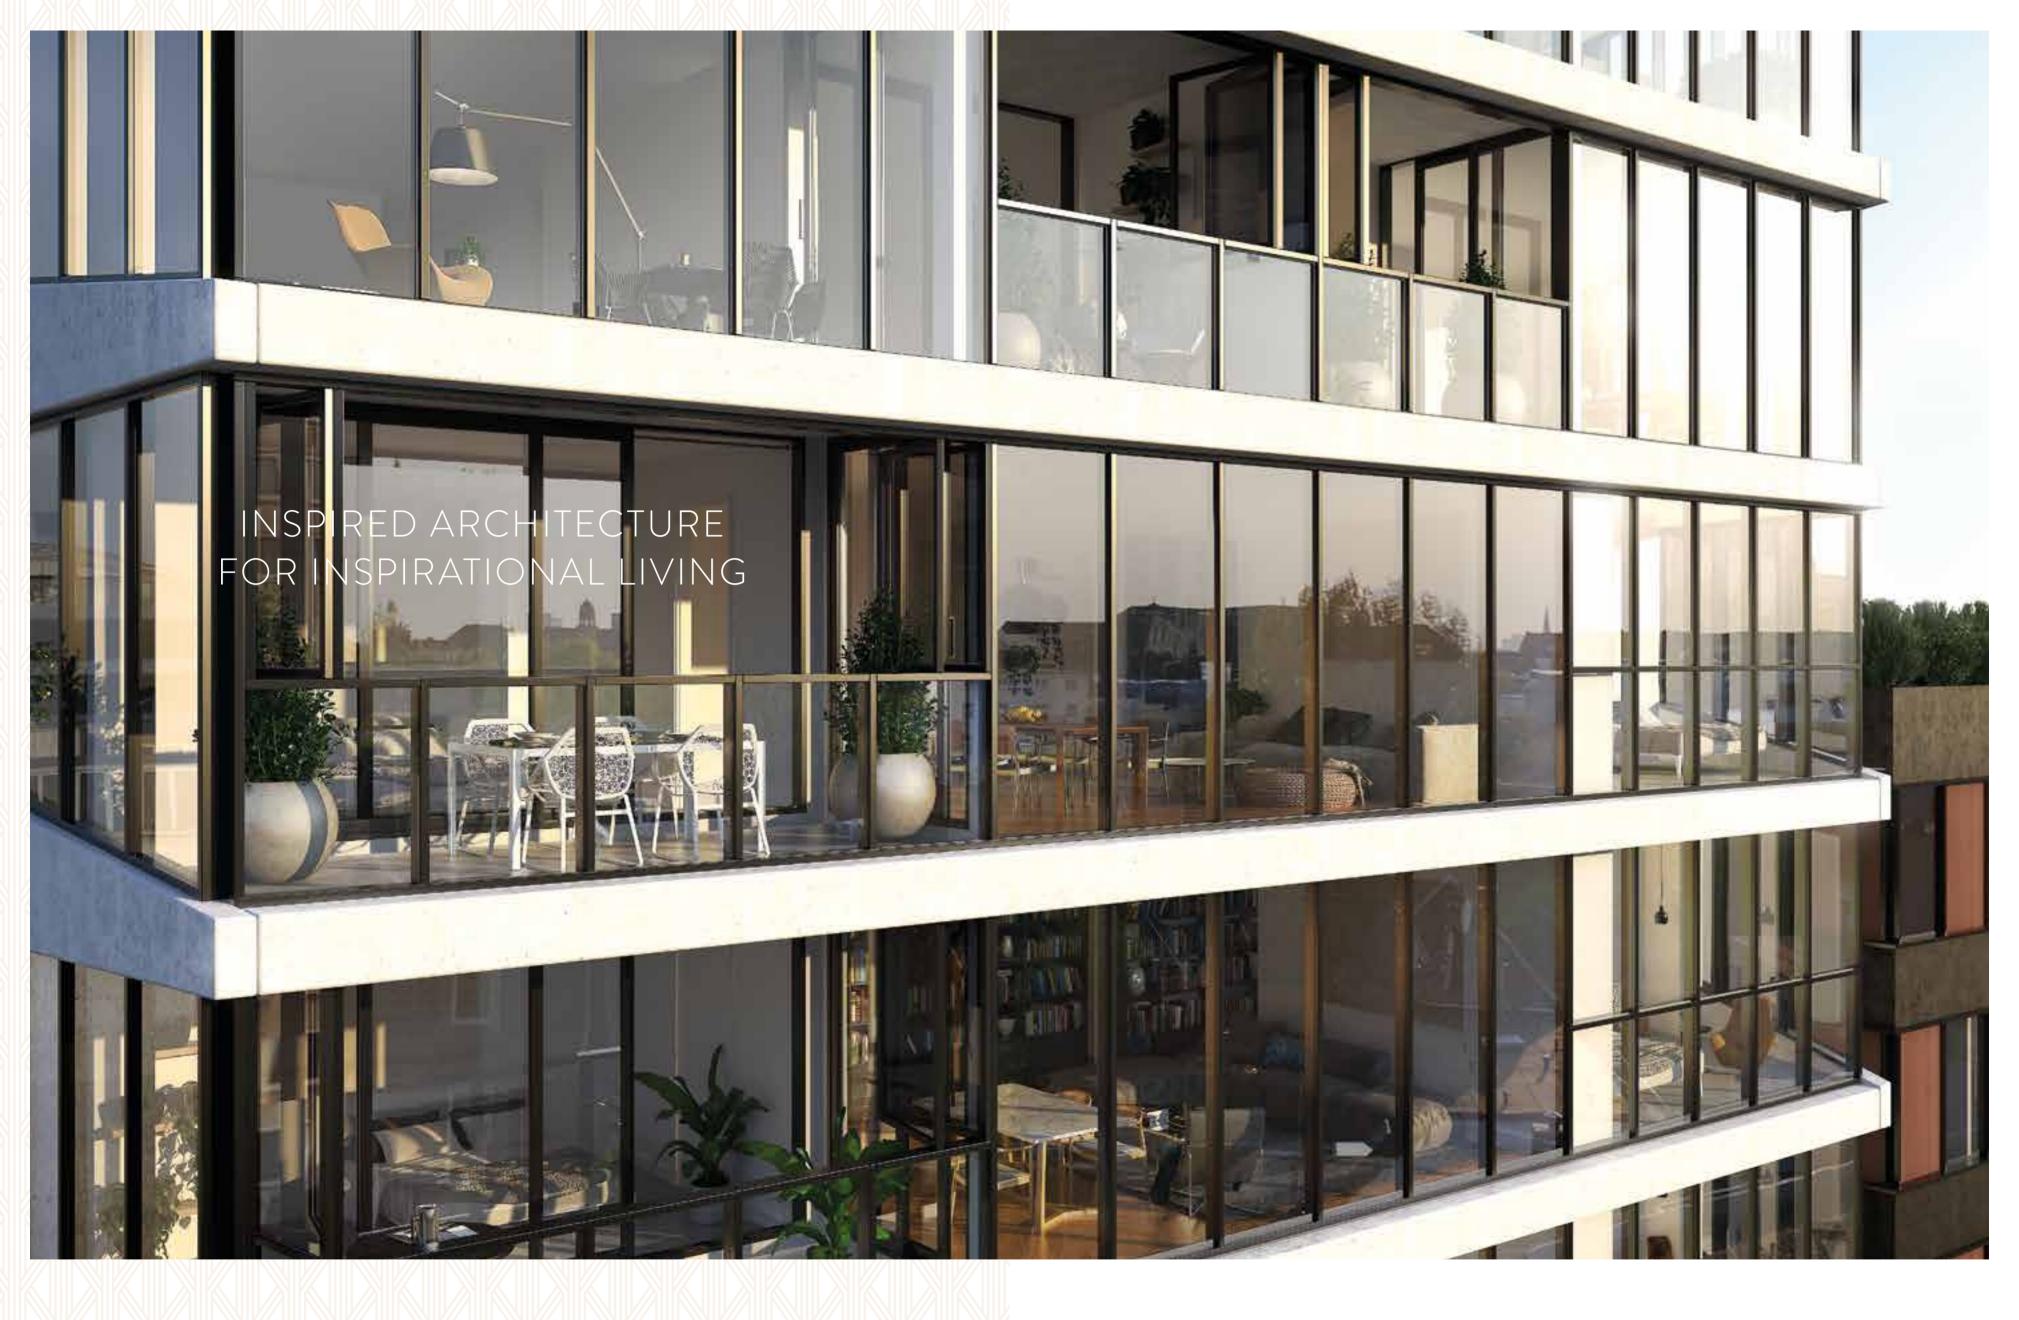

An elegant landmark building with a contemporary sculptural design that compliments the heritage of its surroundings.

This unique residential address is framed by the historic Flagstaff Gardens and urban culture that Melbourne city is famous for.

Here at Flagstaff Green, there is simply no compromise.

Flagstaff Gardens have been reserved as parklands since 1862, and today the stretches of lawn provide the ideal setting to relax and unwind. The gardens feature Eucalyptus and Moreton Bay figs, avenues of Elm trees, a bowling lawn, rose beds, tennis courts, sculptures and barbecue facilities. Flagstaff Gardens were named for the flagstaff erected on this hilly location in 1840, part of a signaling system between the burgeoning town of Melbourne and ships sailing into port. Flagstaff Green allows you to enjoy all aspects of a city lifestyle with the surrounding tranquility of the historical Flagstaff Gardens.