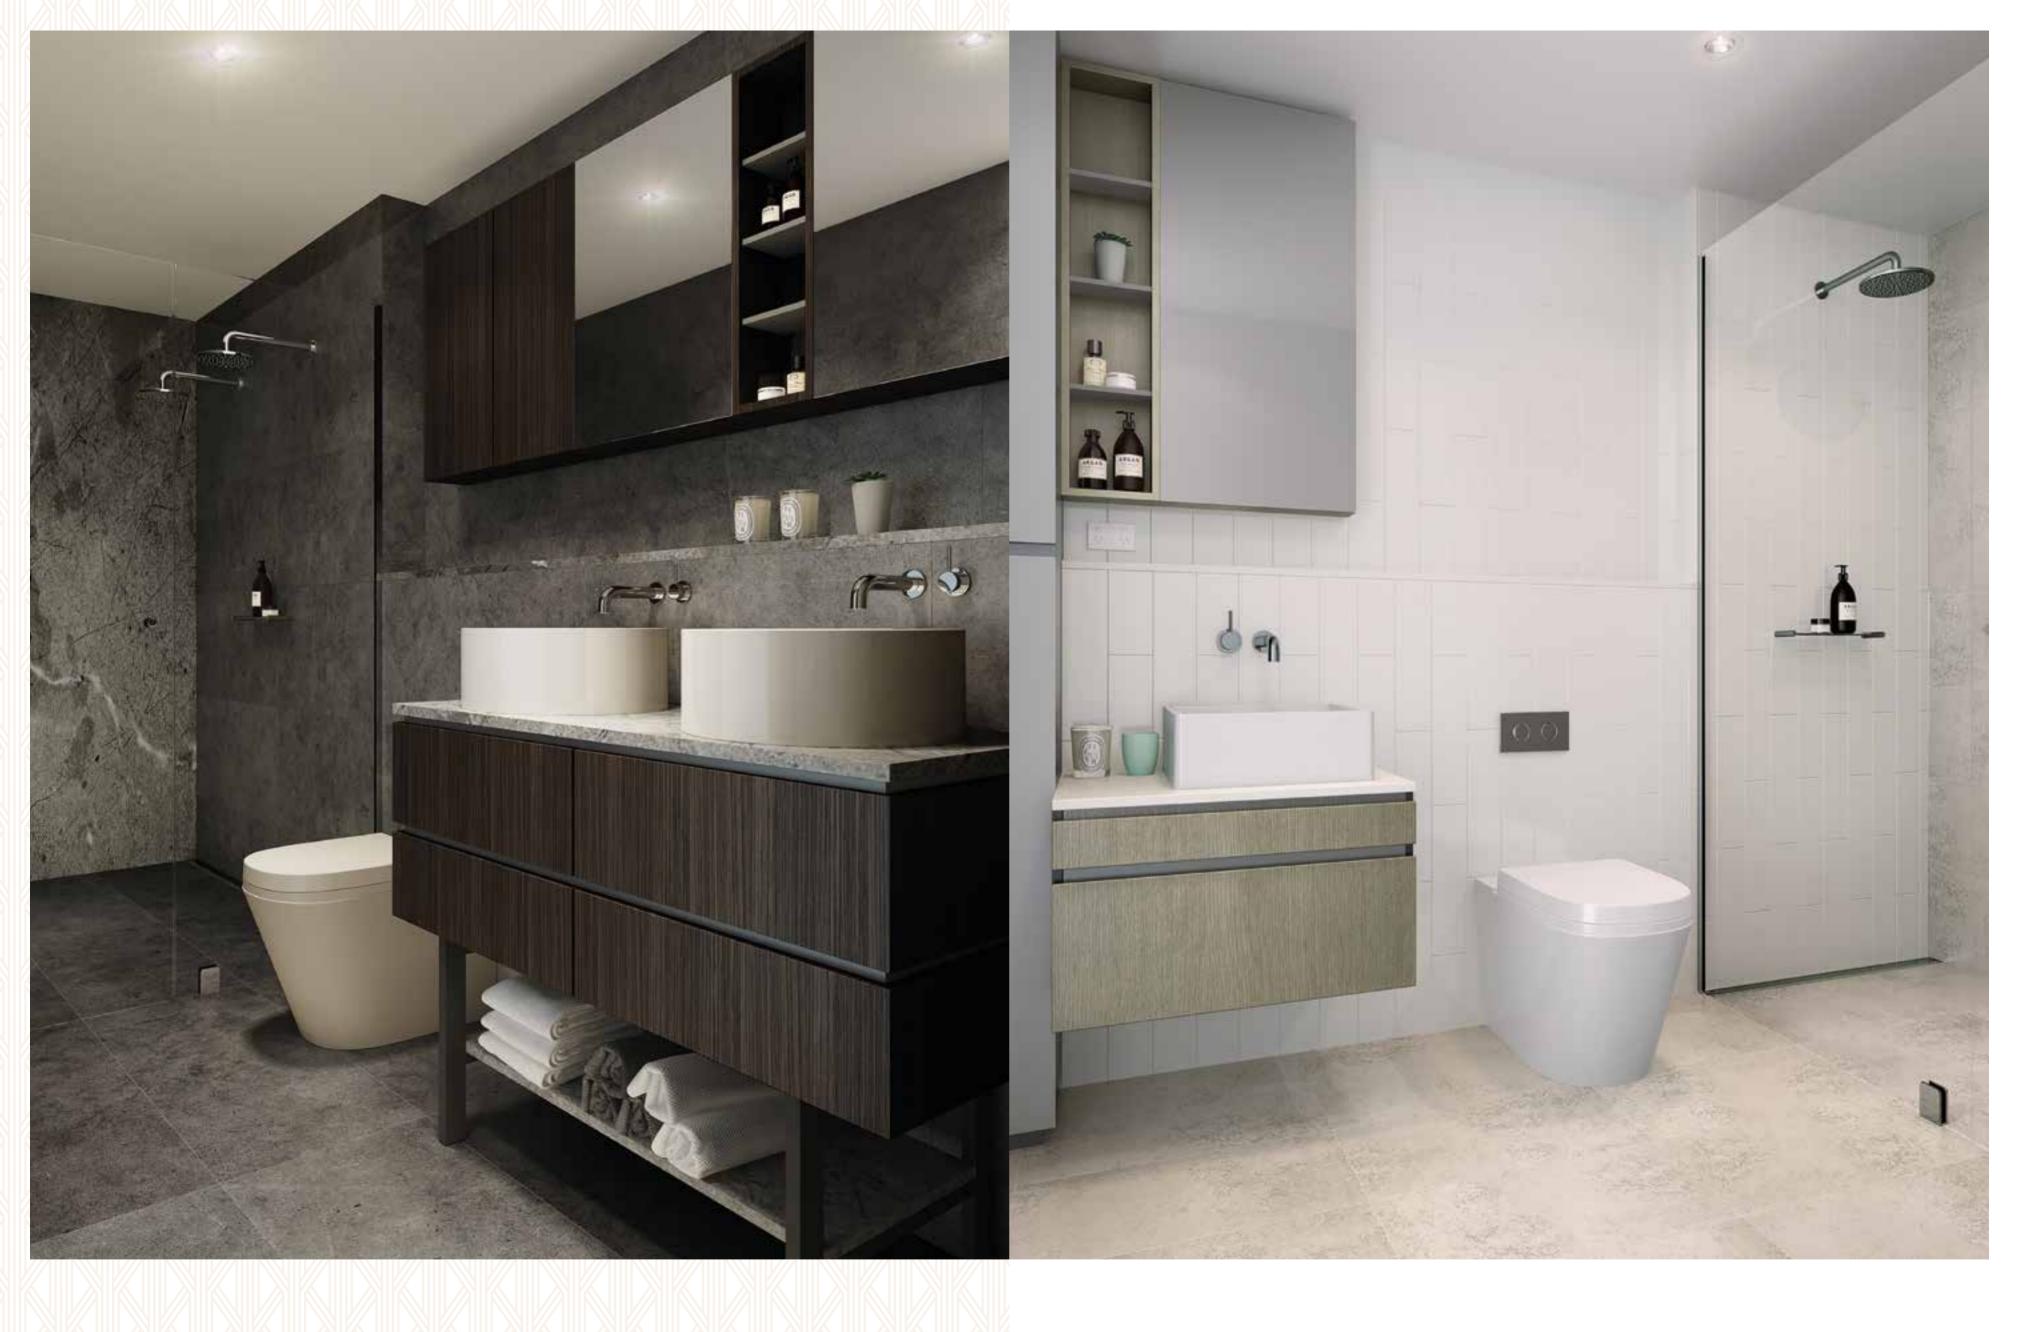

The interior living spaces at Flagstaff Green are defined by classic urban materials and the finest quality finishes.

To compliment the European appliances and luxury materials used throughout, a palette of two contemporary finishes are available. From Grey Oak to Crown Walnut joinery, woollen carpets to parquetry timber floors, your interior options at Flagstaff Green are simply luxury at its finest.