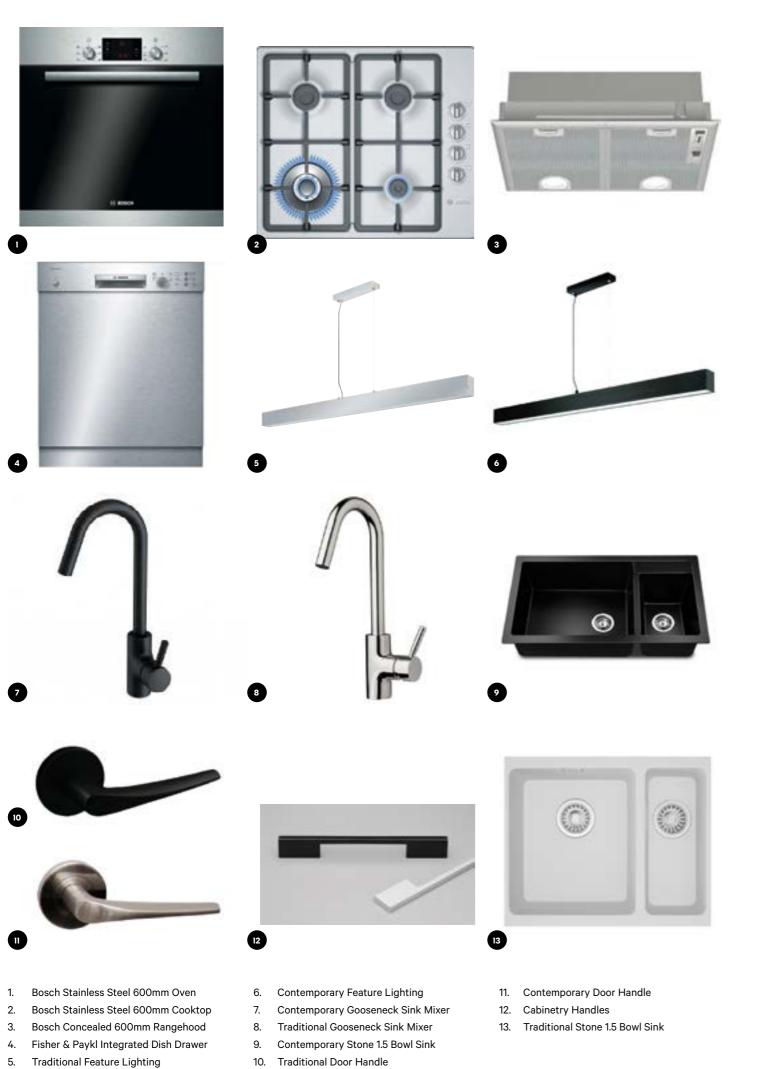

# **Fixtures Schedule**

| GENERAL            | DESCRIPTION                                                                                                                             |                                     |                    |                           |
|--------------------|-----------------------------------------------------------------------------------------------------------------------------------------|-------------------------------------|--------------------|---------------------------|
| Front door         | Solid core                                                                                                                              | Dulux Lexicon                       |                    | 2340x1020mm               |
| Intercom system    | Master to entry                                                                                                                         |                                     |                    |                           |
| Door handles       | Lever door handle                                                                                                                       | Contemporary<br>Traditional         | Matte Bl<br>Chrome | ack                       |
| Door stop          | Round door stop                                                                                                                         | Contemporary<br>Traditional         | Matte Bl<br>Chrome | ack                       |
| Lighting           | LED down lights throughout                                                                                                              |                                     |                    |                           |
| Feature lighting   | Feature LED slim profile pendant                                                                                                        | Contemporary<br>Traditional         | Black<br>Chrome    | 800mm long<br>1200mm long |
| Balcony lighting   | Round wall bracket up and down light                                                                                                    |                                     | Black              |                           |
| Heating/cooing     | Reverse cycle split air conditioning system to living room                                                                              |                                     |                    |                           |
| Hot water system   | Centralised gas hot water with individual meters                                                                                        |                                     |                    |                           |
| Water supply       | Individually metered                                                                                                                    |                                     |                    |                           |
| Electrical         | Individual metering through embedded network or nominated reta                                                                          | iler                                |                    |                           |
| Data               | Data points to living and master bedroom                                                                                                |                                     |                    |                           |
| Television         | MATV/PTV in living room and MATV in main bedroom                                                                                        |                                     |                    |                           |
| Ceiling heights    | 2600mm to living and bedroom zones<br>2400mm to bathroom, kitchen and laundry zones<br>Bulkheads where required to accommodate services |                                     |                    |                           |
| Party Walls        | Acoustic and fire rated walls where required                                                                                            |                                     |                    |                           |
| External walls     | Concrete and/or masonry and/or lightweight cladding, metal or tim                                                                       | nber look cladding                  |                    |                           |
| Floors             | Reinforced concrete slab                                                                                                                |                                     |                    |                           |
| KITCHEN            | DESCRIPTION                                                                                                                             |                                     |                    |                           |
| Sink               | Stone 1.5 bowl inset sink<br>(1 sink for 1 bedroom apartments)                                                                          | Contemporary<br>Traditional         | Black<br>White     |                           |
| Sink mixer         | Gooseneck 4 star                                                                                                                        | Contemporary<br>Traditional         | Black<br>Chrome    |                           |
| Oven               | Bosch stainless steel oven                                                                                                              |                                     |                    | 600mm                     |
| Cooktop            | Bosch stainless steel gas cooktop with iron trivets                                                                                     |                                     |                    | 600mm                     |
| Rangehood          | Bosch concealed rangehood                                                                                                               |                                     |                    | 600mm                     |
| Dishwasher         | Fisher and Paykel dishwasher<br>Fisher and Paykel integrated dish drawer                                                                | Design specific<br>1 Bedroom apartm | ents               | 600mm<br>600mm            |
| Cabinetry handles  | Slimline drawer handle                                                                                                                  | Contemporary<br>Traditional         | Matte Bl<br>Chrome | ack                       |
| Cabinetry lighting | LED strip lighting to underside of overhead cupboards                                                                                   |                                     |                    |                           |

| Front door                                                                    | Solid core                                                                                                                                  | Dulux Lexicon                  |                       | 2340x1020mm                      |
|-------------------------------------------------------------------------------|---------------------------------------------------------------------------------------------------------------------------------------------|--------------------------------|-----------------------|----------------------------------|
| Intercom system                                                               | Master to entry                                                                                                                             |                                |                       |                                  |
| Door handles                                                                  | Lever door handle                                                                                                                           | Contemporary<br>Traditional    | Matte Black<br>Chrome |                                  |
| Door stop                                                                     | Round door stop                                                                                                                             | Contemporary<br>Traditional    | Matte Black<br>Chrome |                                  |
| Lighting                                                                      | LED down lights throughout                                                                                                                  |                                |                       |                                  |
| Feature lighting                                                              | Feature LED slim profile pendant                                                                                                            | Contemporary<br>Traditional    | Black<br>Chrome       | 800mm long<br>1200mm long        |
| Balcony lighting                                                              | Round wall bracket up and down light                                                                                                        |                                | Black                 |                                  |
| Heating/cooing                                                                | Reverse cycle split air conditioning system to living room                                                                                  |                                |                       |                                  |
| Hot water system                                                              | Centralised gas hot water with individual meters                                                                                            |                                |                       |                                  |
| Water supply                                                                  | Individually metered                                                                                                                        |                                |                       |                                  |
| Electrical                                                                    | Individual metering through embedded network or nominated reta                                                                              | iler                           |                       |                                  |
| Data                                                                          | Data points to living and master bedroom                                                                                                    |                                |                       |                                  |
| Television                                                                    | MATV/PTV in living room and MATV in main bedroom                                                                                            |                                |                       |                                  |
| Ceiling heights                                                               | 2600mm to living and bedroom zones<br>2400mm to bathroom, kitchen and laundry zones<br>Bulkheads where required to accommodate services     |                                |                       |                                  |
| Party Walls                                                                   | Acoustic and fire rated walls where required                                                                                                |                                |                       |                                  |
| External walls                                                                | Concrete and/or masonry and/or lightweight cladding, metal or tim                                                                           | nber look cladding             |                       |                                  |
| Floors                                                                        | Reinforced concrete slab                                                                                                                    |                                |                       |                                  |
| KITCHEN                                                                       | DESCRIPTION                                                                                                                                 |                                |                       |                                  |
| Sink                                                                          | Stone 1.5 bowl inset sink<br>(1 sink for 1 bedroom apartments)                                                                              | Contemporary<br>Traditional    | Black<br>White        |                                  |
|                                                                               |                                                                                                                                             |                                |                       |                                  |
| Sink mixer                                                                    | Gooseneck 4 star                                                                                                                            | Contemporary<br>Traditional    | Black<br>Chrome       |                                  |
|                                                                               | Gooseneck 4 star<br>Bosch stainless steel oven                                                                                              |                                |                       | 600mm                            |
| Oven                                                                          |                                                                                                                                             |                                |                       | 600mm<br>600mm                   |
| Oven<br>Cooktop                                                               | Bosch stainless steel oven                                                                                                                  |                                |                       |                                  |
| Oven<br>Cooktop<br>Rangehood                                                  | Bosch stainless steel oven<br>Bosch stainless steel gas cooktop with iron trivets                                                           |                                | Chrome                | 600mm                            |
| Sink mixer<br>Oven<br>Cooktop<br>Rangehood<br>Dishwasher<br>Cabinetry handles | Bosch stainless steel oven   Bosch stainless steel gas cooktop with iron trivets   Bosch concealed rangehood   Fisher and Paykel dishwasher | Traditional<br>Design specific | Chrome                | 600mm<br>600mm<br>600mm<br>600mm |