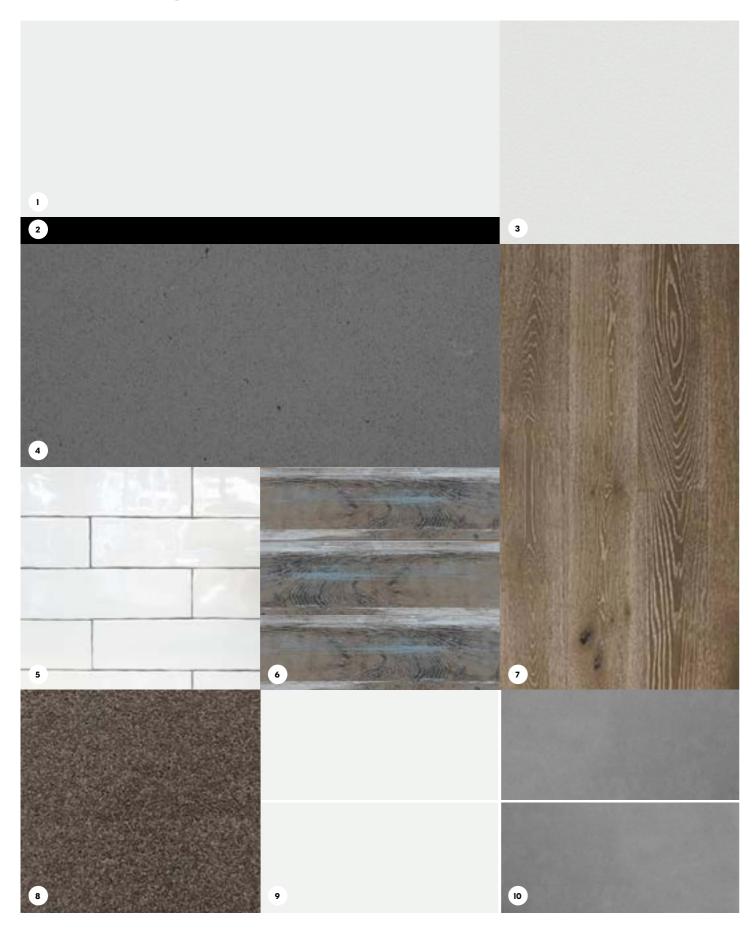

### **Traditional Finishes Scheme**

- 1. Wall, Ceiling & Skirting Paint
- 2. Matte Black Finish to Kitchen Accessories
- 3. Kitchen Cabinetry & Bathroom Vanity
- 4. Kitchen & Bathroom Benchtop
- 5. Kitchen & Laundry Splashback
- 6. Bathroom Feature Wall Tiles
- 7. Timber Flooring to Kitchen, Living & Entry
- 8. Carpet to Bedrooms