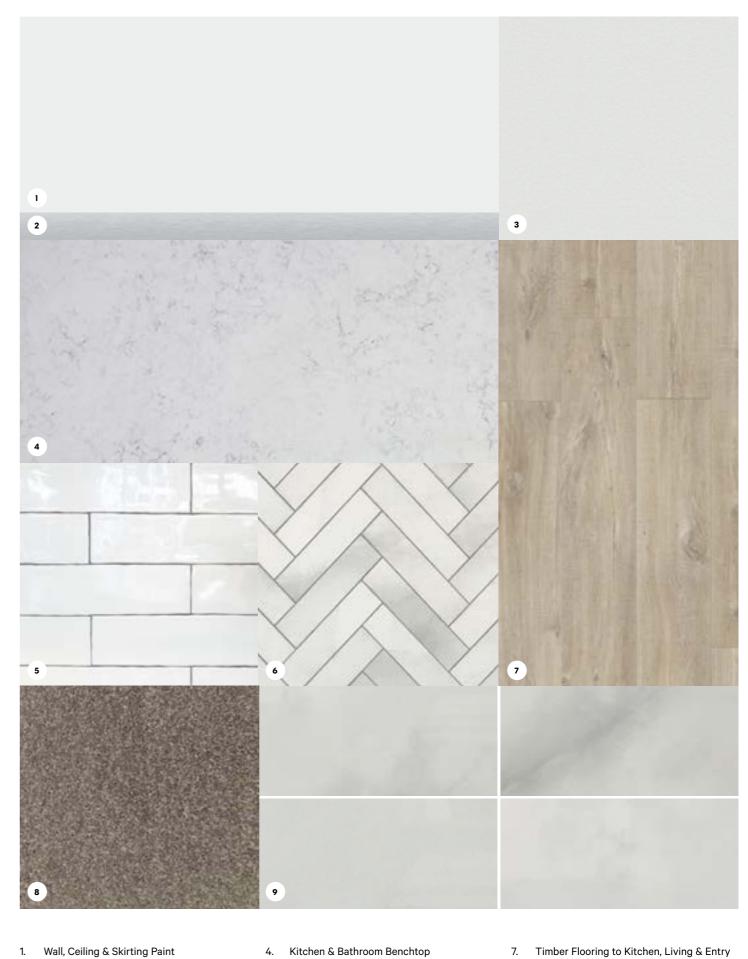

### **Traditional Finishes Scheme**

- 1. Wall, Ceiling & Skirting Paint
- 2. Matte Black Finish to Kitchen Accessories
- 3. Kitchen Cabinetry & Bathroom Vanity
- 4. Kitchen & Bathroom Benchtop
- 5. Kitchen & Laundry Splashback
- 6. Bathroom Feature Wall Tiles
- 7. Timber Flooring to Kitchen, Living & Entry
- 8. Carpet to Bedrooms

- 7. Timber Flooring to Kitchen, Living & Entry
- 8. Carpet to Bedrooms
- 9. Bathroom Wall & Floor Tiles