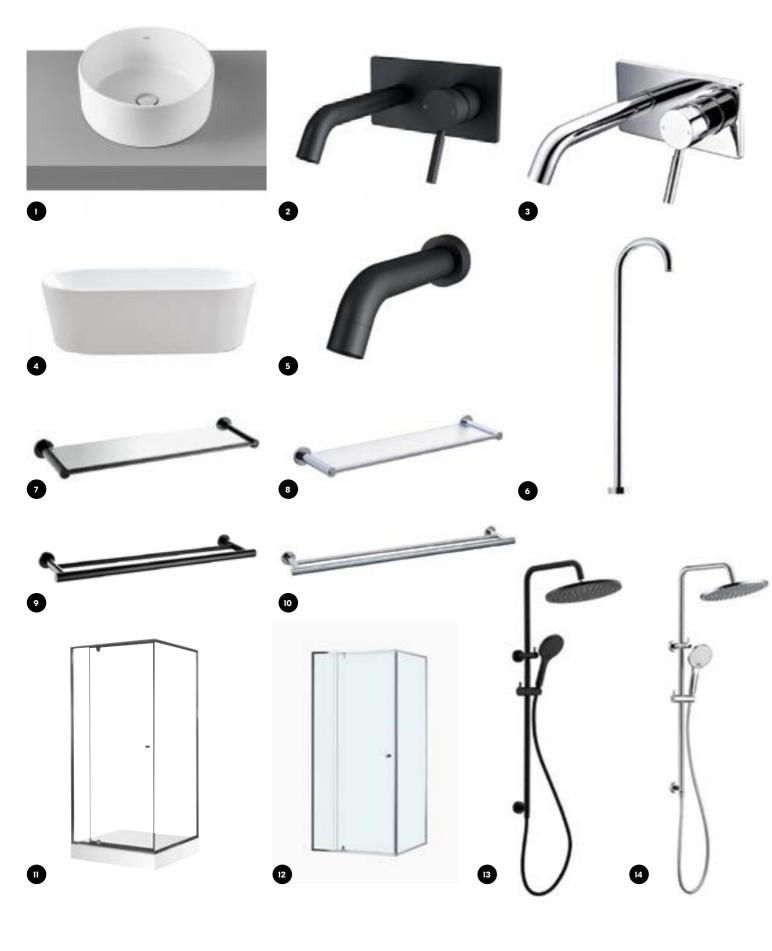

## **Fixtures Schedule**

| Basin              | Round basin                                  | White                       |                 | 430mm               |
|--------------------|----------------------------------------------|-----------------------------|-----------------|---------------------|
| Bath               | Free-standing bathtub                        | White                       |                 | 1780x800            |
| Toilet             | Close coupled back to wall 4 star soft close | White                       |                 |                     |
| Basin mixer        | Wall basin mixer set                         | Contemporary<br>Traditional | Black<br>Chrome |                     |
| Bath spout         | Bath spout<br>Floor mounted bath spout       | Contemporary<br>Traditional | Black<br>Chrome | 200mm<br>920mm high |
| Wall Mixer         | Wall mixer                                   | Contemporary<br>Traditional | Black<br>Chrome |                     |
| Shower Rail        | Twin waterfall with 300mm overhead shower    | Contemporary<br>Traditional | Black<br>Chrome |                     |
| Shower Screen      | Framed shower screen                         | Contemporary<br>Traditional | Black<br>Chrome |                     |
| Towel Rail         | Double towel rail                            | Contemporary<br>Traditional | Black<br>Chrome |                     |
| Shower Shelf       | Shower shelf                                 | Contemporary<br>Traditional | Black<br>Chrome |                     |
| Toilet roll holder | Toilet roll holder                           | Contemporary<br>Traditional | Black<br>Chrome |                     |
| Shower waste       | Tiled shower waste outlet                    |                             |                 |                     |
| Exhaust fan        | Externally ducted exhaust fan                |                             |                 |                     |

- 1. Round Basin
- 2. Contemporary Wall Basin Mixer Set
- 3. Traditional Wall Basin Mixer Set
- 4. Free-standing Bathtub
- 5. Contemporary Bath Spout
- 6. Traditional Floor Spout
- 7. Contemporary Shower Shelf
- 8. Traditional Shower Shelf
- 9. Contemporary Double Towel Rail
- 10. Traditional Double Towel Rail
- 11. Contemporary Framed Shower Screen
- 12. Traditional Framed Shower Screen
- 13. Contemporary Twin Waterfall Shower Rail
- 14. Traditional Twin Waterfall Shower Rail