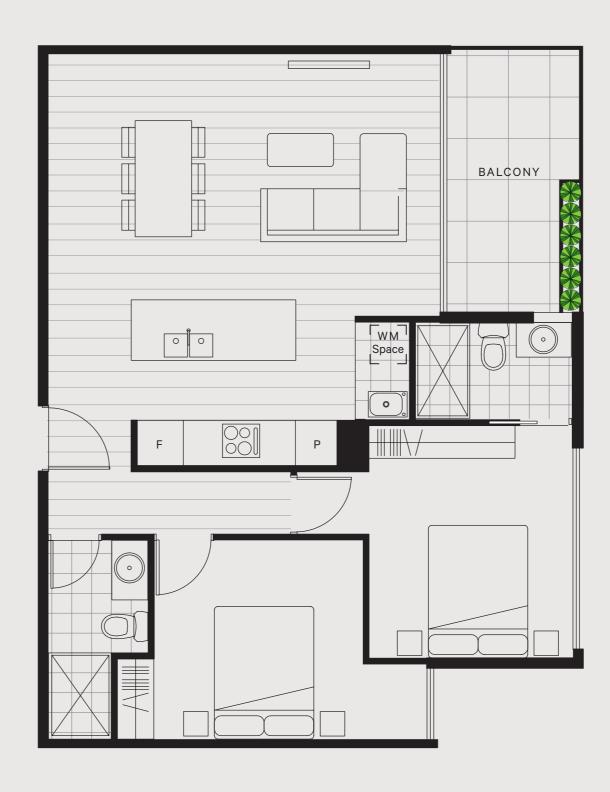

#### 2 Bedroom 2 Bathroom 1 Car

| Internal | 76m <sup>2</sup> |
|----------|------------------|
| Balcony  | 8m <sup>2</sup>  |
| Total    | 84m²             |