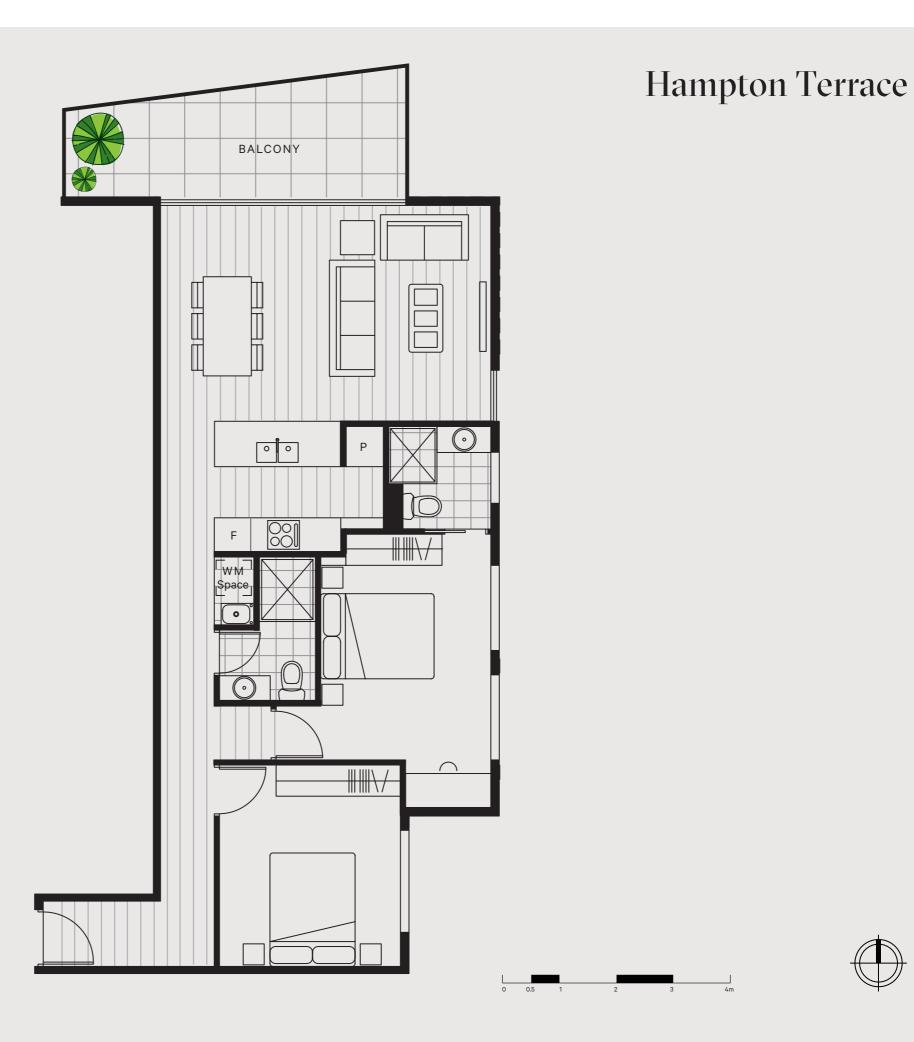

### **Hampton Terrace**

#### 2 Bedroom 2 Bathroom 1 Car

| Internal | 82m <sup>2</sup> |
|----------|------------------|
| Balcony  | 11m <sup>2</sup> |
| Total    | 93m²             |