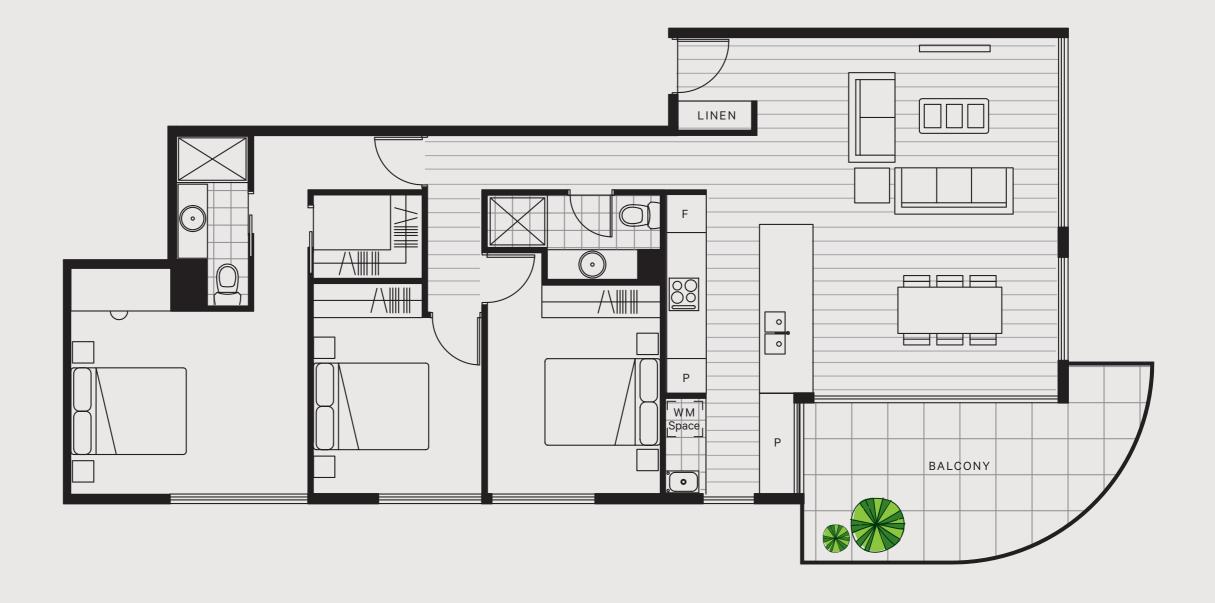

#### 3 Bedroom 2 Bathroom 2 Car

| Internal | 108m <sup>2</sup> |
|----------|-------------------|
| Balcony  | 10m <sup>2</sup>  |
| Total    | 118m²             |