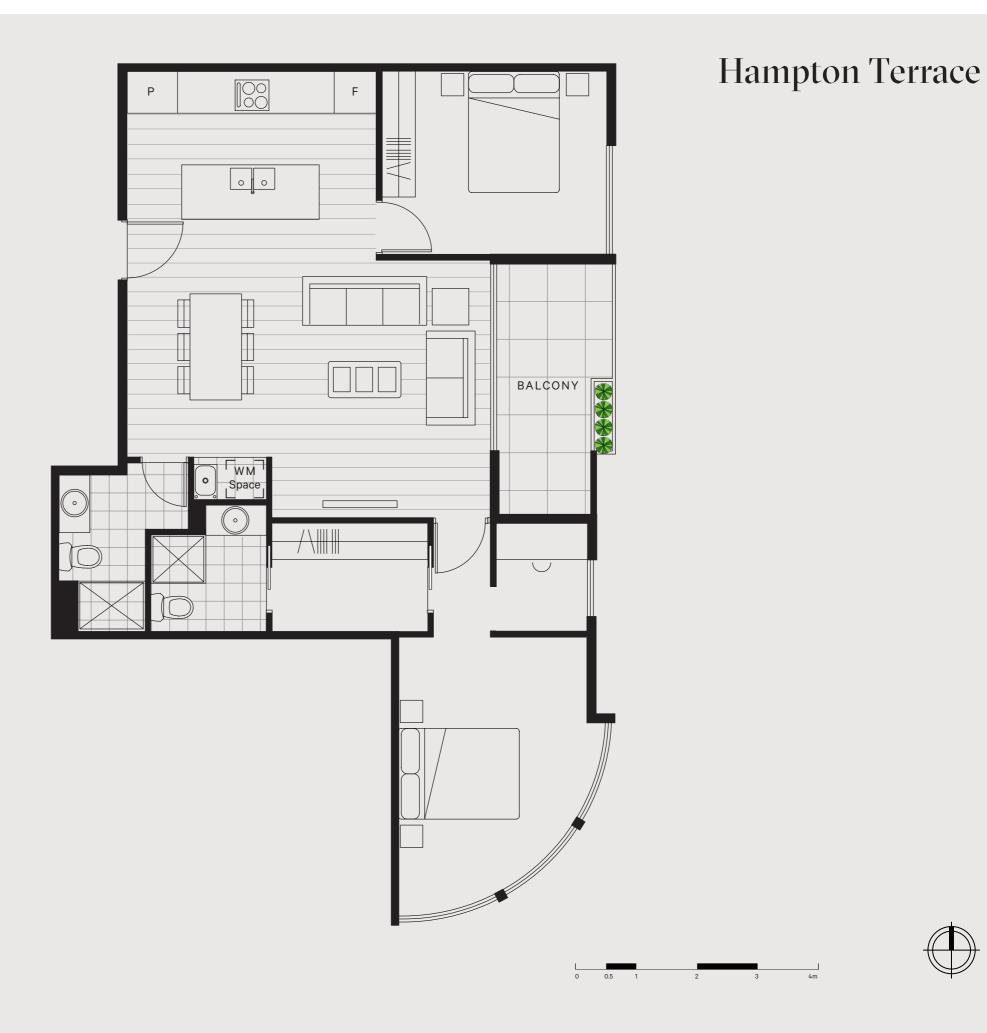

### **Hampton Terrace**

#### 2 Bedroom 2 Bathroom 1 Car

| Internal | 82m <sup>2</sup> |
|----------|------------------|
| Balcony  | 11m <sup>2</sup> |
| Total    | 93m²             |