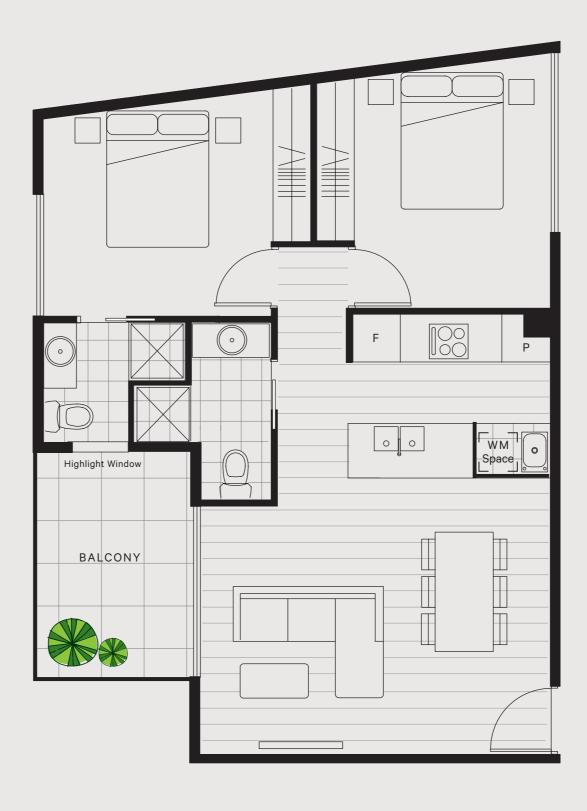

#### 3 Bedroom 2 Bathroom 2 Car

| Internal | 108m <sup>2</sup> |
|----------|-------------------|
| Balcony  | 10m <sup>2</sup>  |
| Total    | 118m²             |