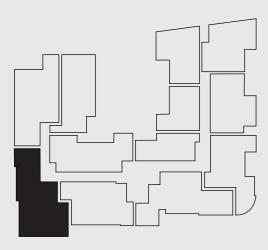

306

3 Bedroom 2 Bathroom1 Study 2 Car

| Internal | 113m² |
|----------|-------|
| Balcony  | 15m²  |
| Total    | 128m² |

#### 3 Bedroom 2 Bathroom 2 Car

| Internal | 113m <sup>2</sup> |
|----------|-------------------|
| Balcony  | 11m <sup>2</sup>  |
| Total    | 124m²             |

#### 3 Bedroom 2 Bathroom 2 Car

| Internal | 130m²             |
|----------|-------------------|
| Balcony  | 17m <sup>2</sup>  |
| Total    | 147m <sup>2</sup> |