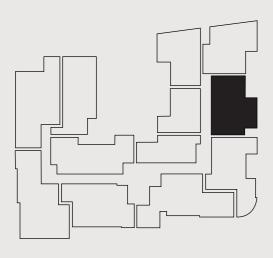

#### 2 Bedroom 2 Bathroom 1 Car

| Internal | 76m <sup>2</sup> |
|----------|------------------|
| Balcony  | 8m <sup>2</sup>  |
| Total    | 84m²             |