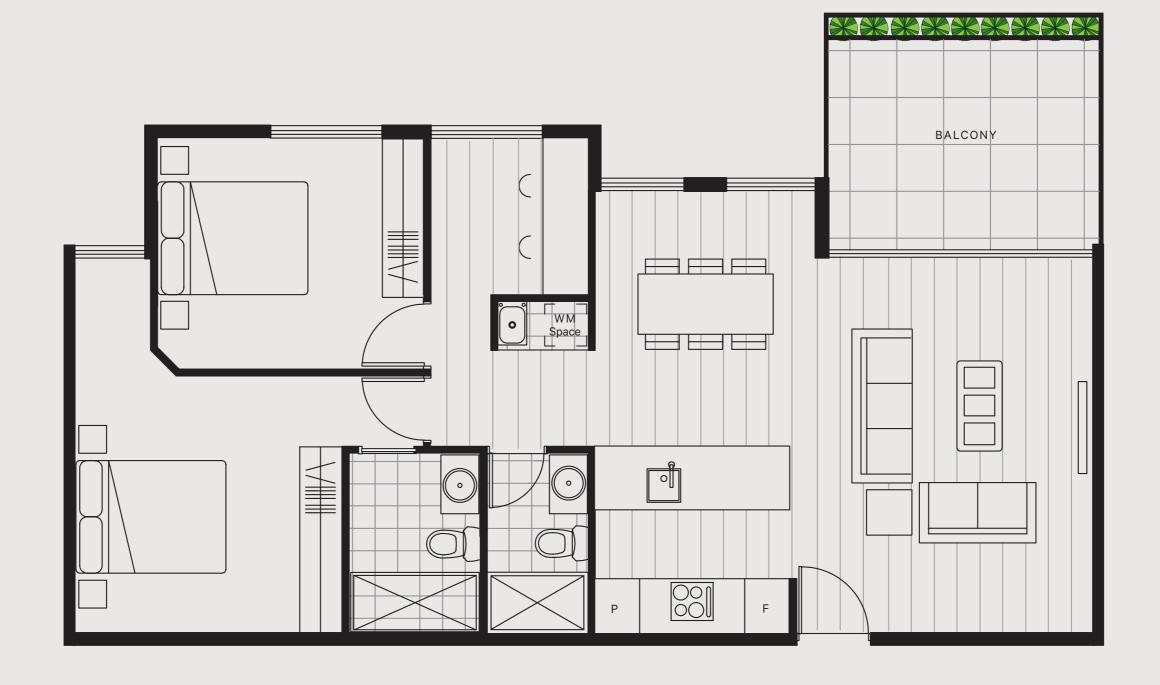

306

3 Bedroom 2 Bathroom1 Study 2 Car

| Internal | 113m² |
|----------|-------|
| Balcony  | 15m²  |
| Total    | 128m² |