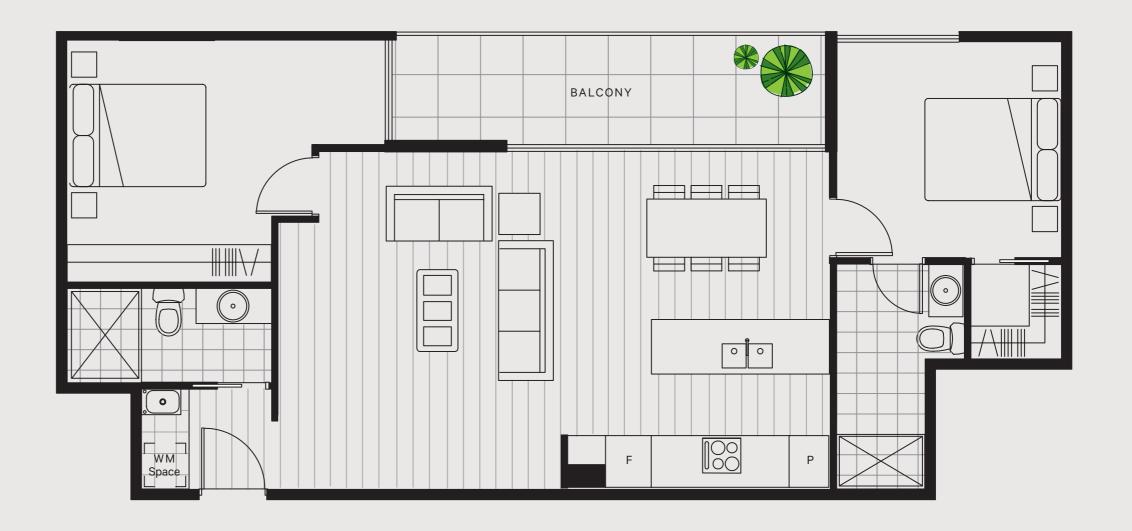

ANCE WITH THE CONTRACT OF SALE. ALL AREA CALCULATIONS ARE BASED ON THE PROPERTY COUNCIL OF AUSTRALIA METHOD OF MEASUREMENT GUIDELINES AND ARE ESTIMATES ONLY. ANY DIMENSIONS OR AREAS MAY DIFFER FROM SURVEYED AREAS DUE TO DIFFERENCE IN METHODS OF MEASUREMENT. FINAL PRODUCT MAY DIFFER FROM THAT DESCRIBED. PURCHASERS SHOULD CHECK THE PLAN AND SPECIFICATIONS INCLUDED IN THE CONTRACT OF SALE CAREFULLY PRIOR TO SIGNING THE CONTRACT OF SALE.



### **Hampton Terrace**





#### 2 Bedroom 2 Bathroom 1 Car



| Internal | 82m <sup>2</sup> |
|----------|------------------|
| Balcony  | 11m <sup>2</sup> |
| Total    | 93m²             |



#### 2 Bedroom 2 Bathroom 1 Car



| Internal | 88m²             |
|----------|------------------|
| Balcony  | 10m <sup>2</sup> |
| Total    | 98m²             |





#### 1 Bedroom 1 Bathroom 1 Car



| Internal | 50m <sup>2</sup> |
|----------|------------------|
| Balcony  | 8m²              |
| Total    | 58m²             |







302

1 Bedroom1 Bathroom1 Study1 Car



| Internal | 51m <sup>2</sup> |
|----------|------------------|
| Balcony  | 8m²              |
| Total    | 59m²             |







# 303

#### 2 Bedroom 2 Bathroom 1 Car



| Internal | 67m <sup>2</sup> |
|----------|------------------|
| Balcony  | 8m²              |
| Total    | 75m²             |







## 304

#### 2 Bedroom 2 Bathroom 1 Car



| Internal | 78m²             |
|----------|------------------|
| Balcony  | 10m <sup>2</sup> |
| Total    | 88m²             |







2 Bedroom2 Bathroom1 Study1 Car



| Internal | 86m²             |
|----------|-----------------