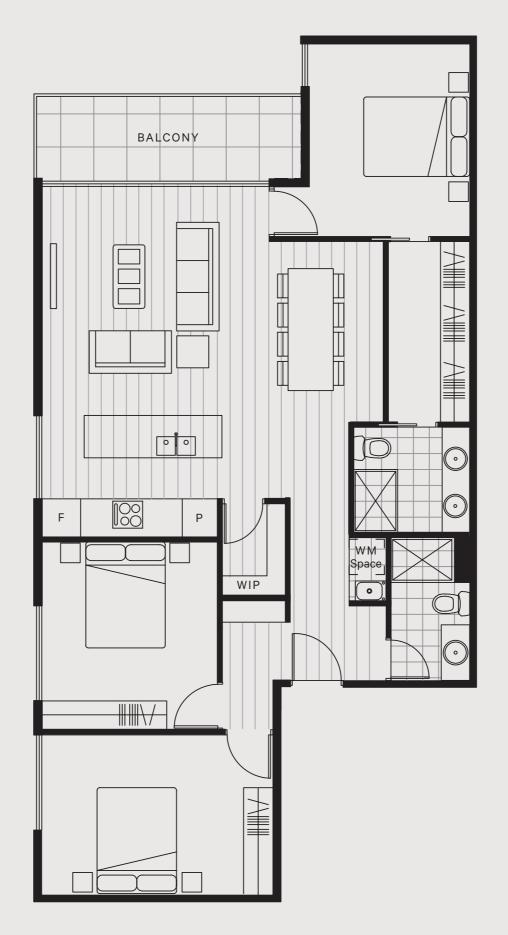

#### 2 Bedroom 2 Bathroom 1 Car

| Internal | 82m <sup>2</sup> |
|----------|------------------|
| Balcony  | 11m <sup>2</sup> |
| Total    | 93m²             |