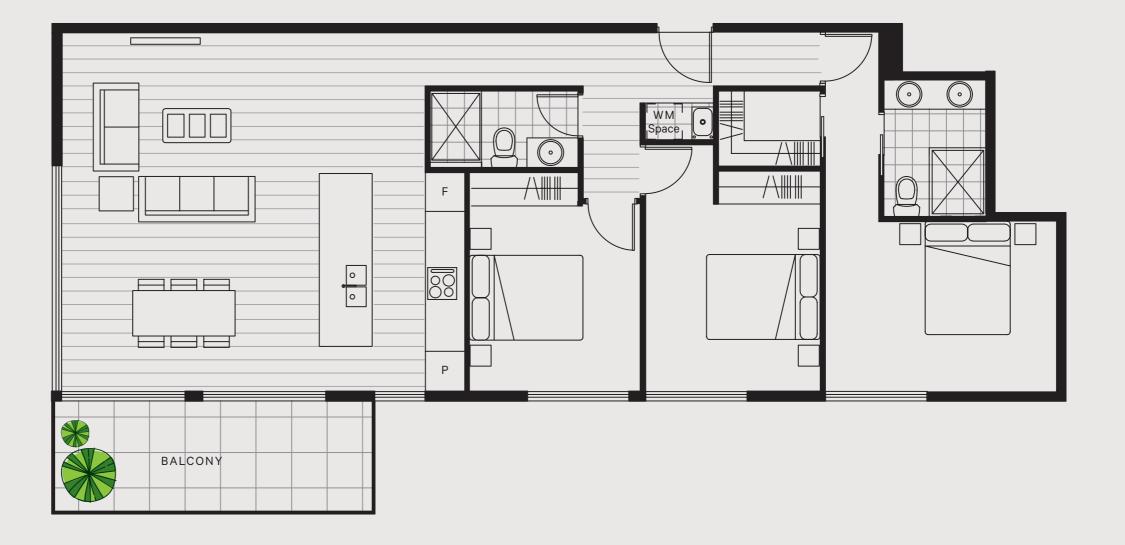

#### 3 Bedroom 2 Bathroom 2 Car

| Internal | 113m <sup>2</sup> |
|----------|-------------------|
| Balcony  | 11m <sup>2</sup>  |
| Total    | 124m²             |