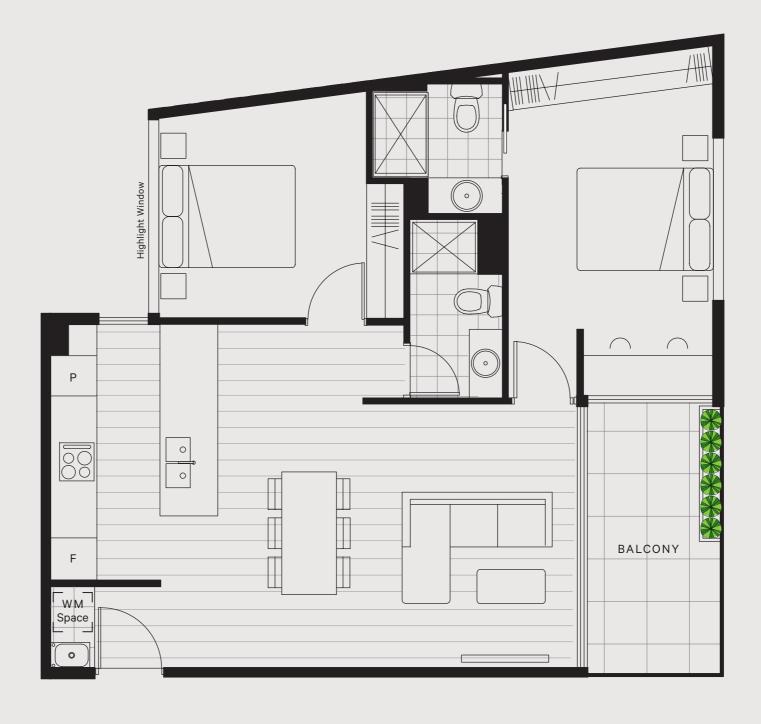

#### 2 Bedroom 2 Bathroom 1 Car

| Internal | 76m <sup>2</sup> |
|----------|------------------|
| Balcony  | 8m <sup>2</sup>  |
| Total    | 84m²             |