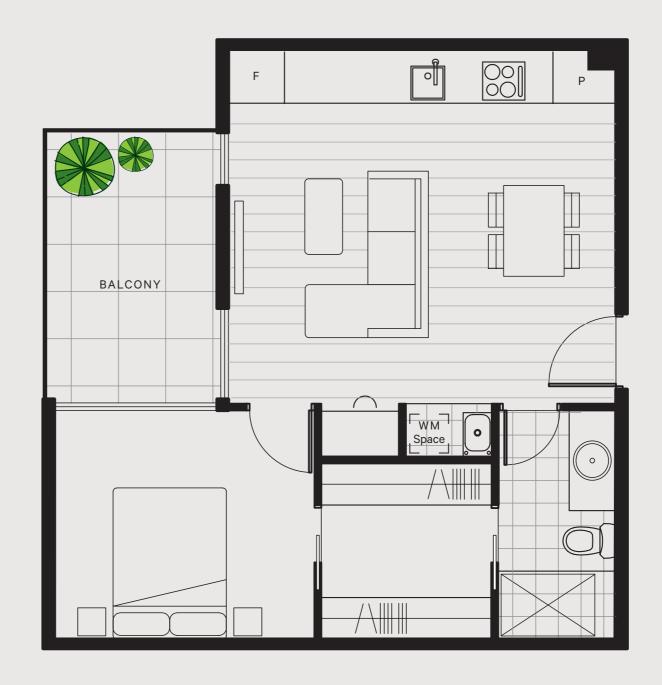

#### 2 Bedroom 2 Bathroom 1 Car

| Internal | 67m <sup>2</sup> |
|----------|------------------|
| Balcony  | 8m²              |
| Total    | 75m²             |