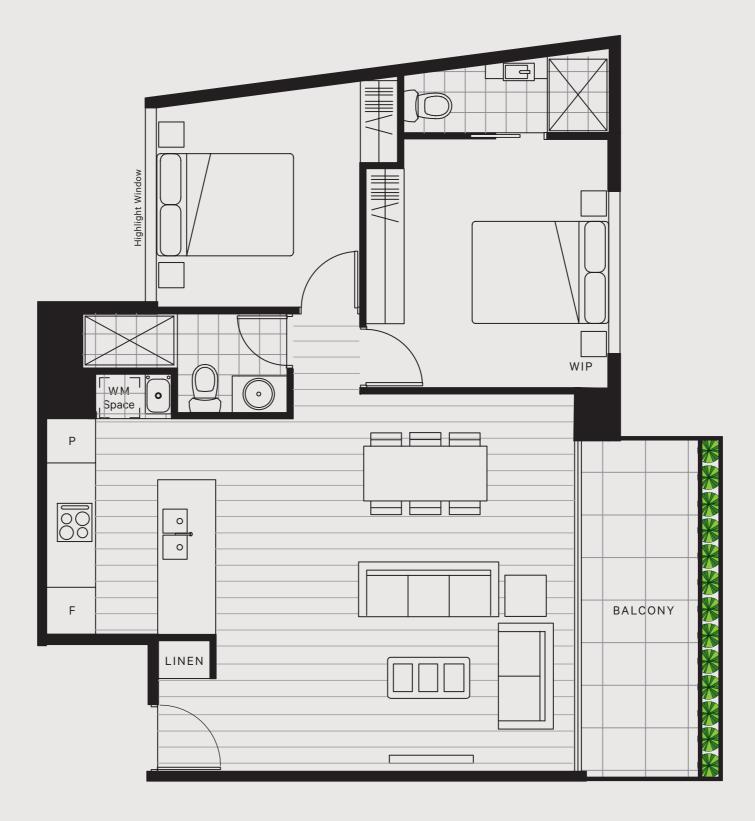

## 206

1 Bedroom 1 Bathroom

1 Study 1 Car

| Internal | 86m² |
|----------|------|
| Balcony  | 8m²  |
| Total    | 94m² |