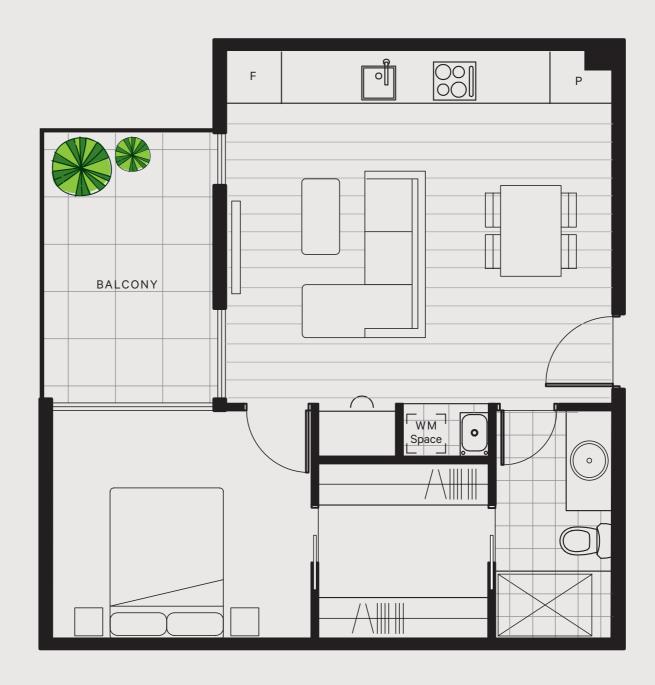

#### 2 Bedroom 2 Bathroom 1 Car

| Internal | 67m <sup>2</sup> |
|----------|------------------|
| Balcony  | 8m²              |
| Total    | 75m²             |