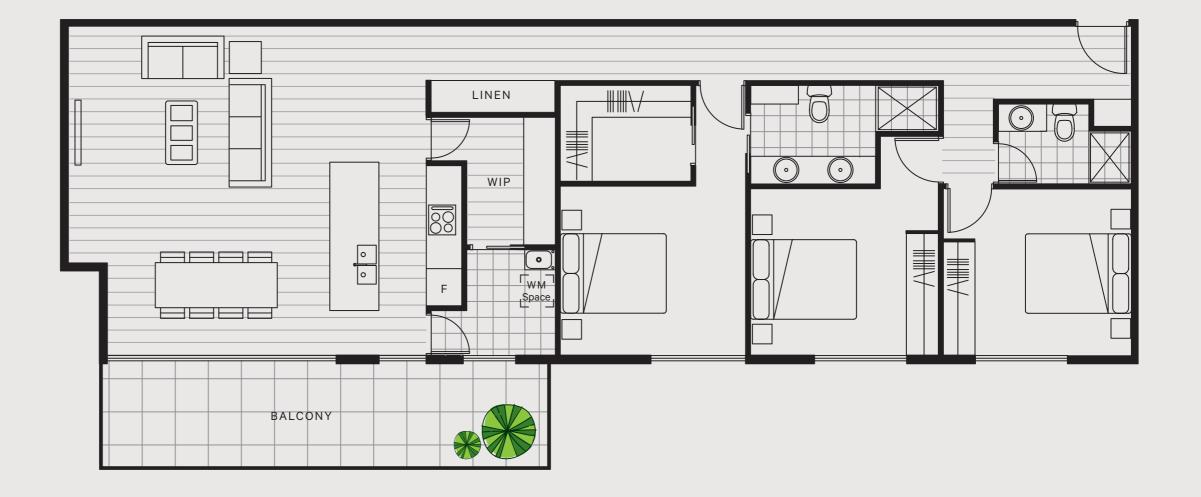

#### 3 Bedroom 2 Bathroom 2 Car

| Internal | 108m <sup>2</sup> |
|----------|-------------------|
| Balcony  | 10m <sup>2</sup>  |
| Total    | 118m²             |