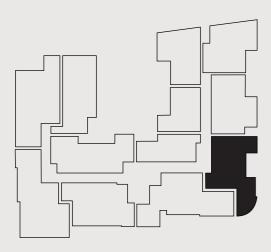

#### 2 Bedroom 2 Bathroom 1 Car

| Internal | 82m <sup>2</sup> |
|----------|------------------|
| Balcony  | 11m <sup>2</sup> |
| Total    | 93m²             |