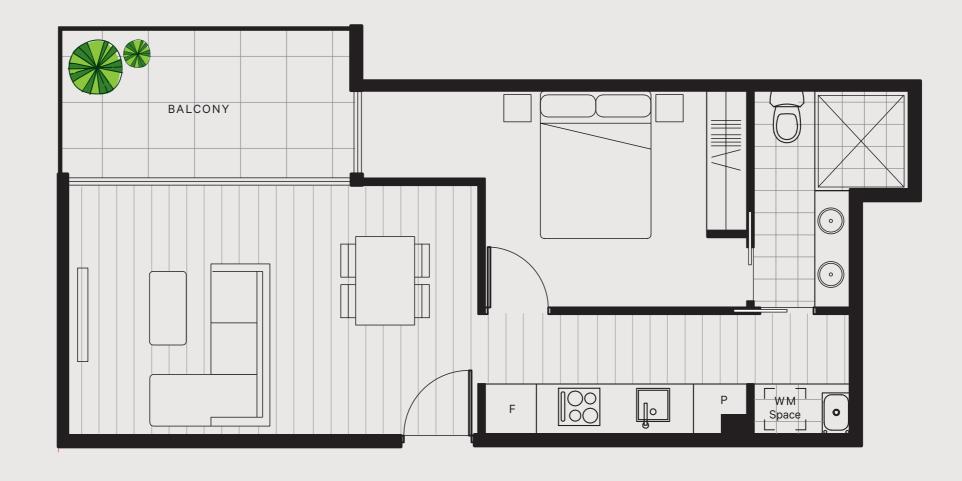

## 202

1 Bedroom1 Bathroom1 Study1 Car

| Internal | 51m <sup>2</sup> |
|----------|------------------|
| Balcony  | 8m²              |
| Total    | 59m²             |