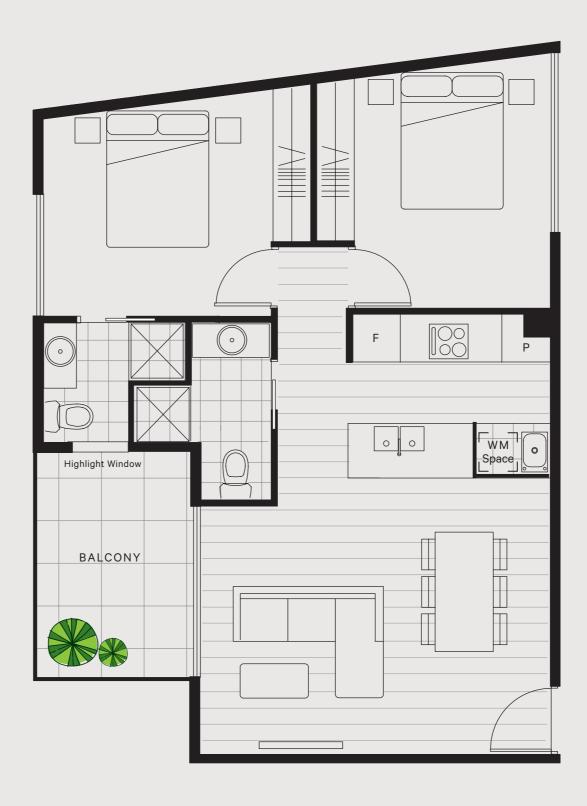

#### 2 Bedroom 2 Bathroom 1 Car

| Internal | 78m²             |
|----------|------------------|
| Balcony  | 10m <sup>2</sup> |
| Total    | 88m²             |

2 Bedroom2 Bathroom1 Study1 Car

| Internal | 86m²             |
|----------|------------------|
| Balcony  | 11m <sup>2</sup> |
| Total    | 97m <sup>2</sup> |