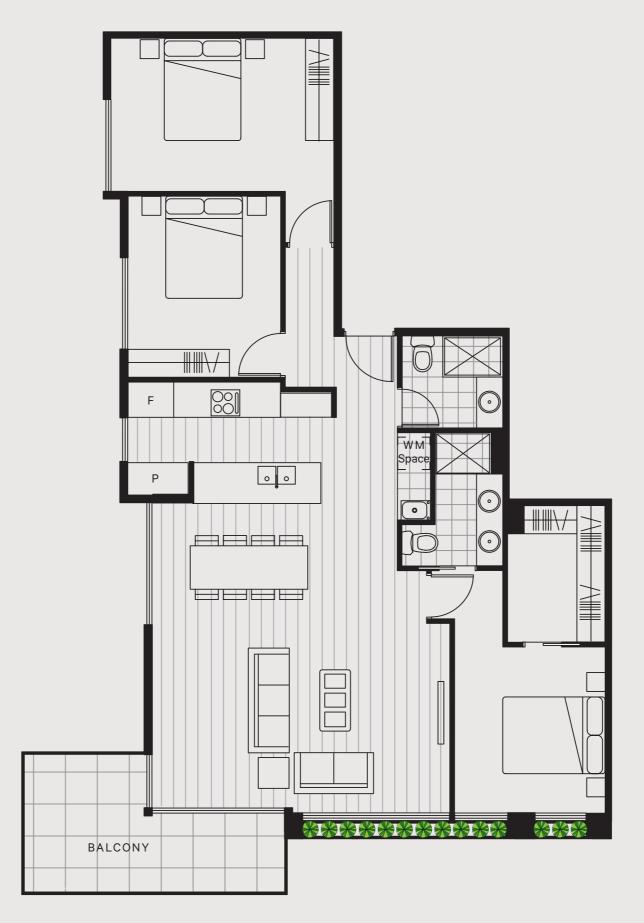

306

3 Bedroom 2 Bathroom1 Study 2 Car

| Internal | 113m² |
|----------|-------|
| Balcony  | 15m²  |
| Total    | 128m² |

#### 3 Bedroom 2 Bathroom 2 Car

| Internal | 113m <sup>2</sup> |
|----------|-------------------|
| Balcony  | 11m <sup>2</sup>  |
| Total    | 124m²             |

#### 3 Bedroom 2 Bathroom 2 Car

| Internal | 130m²             |
|----------|-------------------|
| Balcony  | 17m <sup>2</sup>  |
| Total    | 147m <sup>2</sup> |