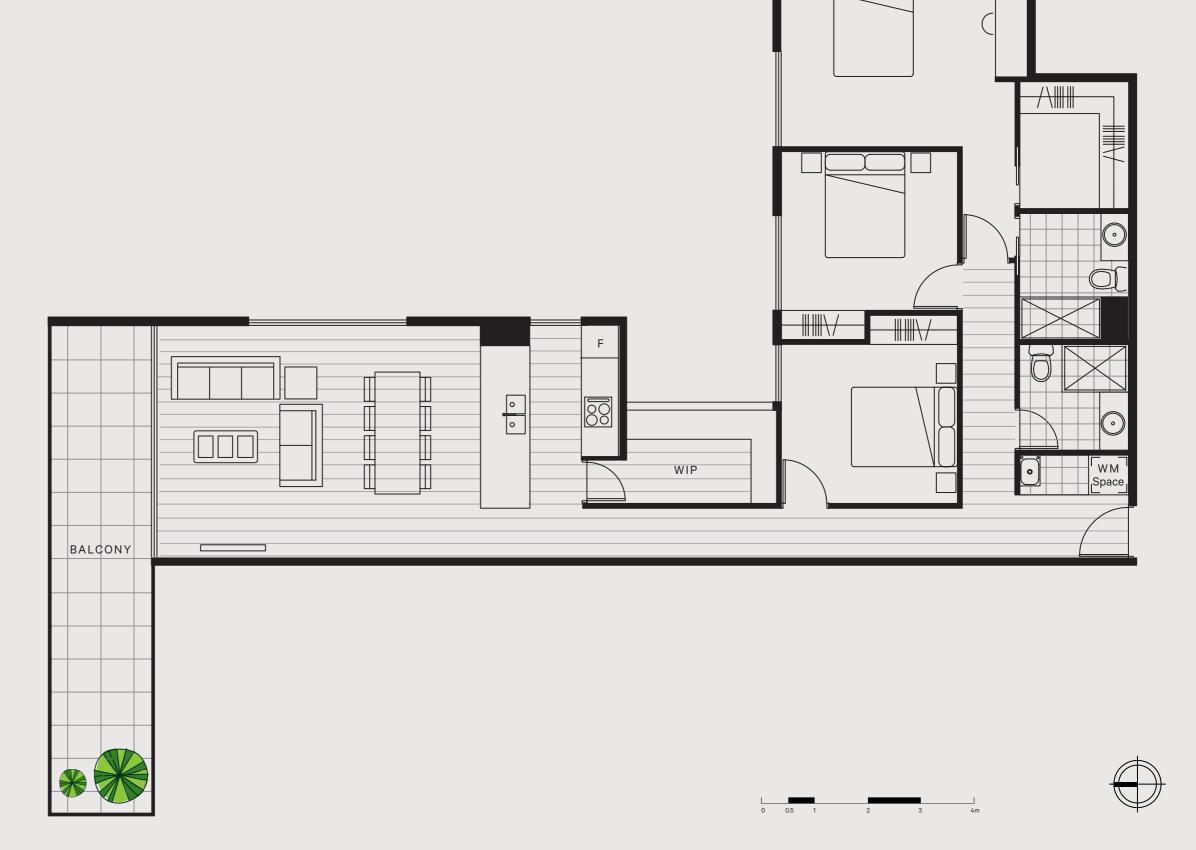

#### 3 Bedroom 2 Bathroom 2 Car

| Internal | 108m <sup>2</sup> |
|----------|-------------------|
| Balcony  | 10m <sup>2</sup>  |
| Total    | 118m²             |