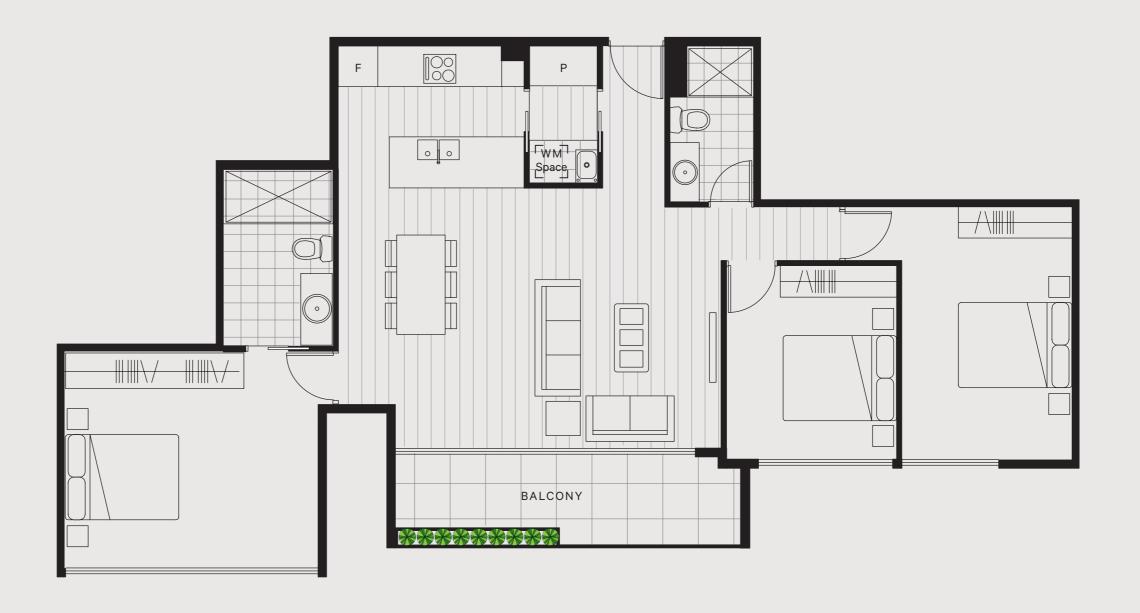

#### 3 Bedroom 2 Bathroom 2 Car

| Internal | 108m <sup>2</sup> |
|----------|-------------------|
| Balcony  | 10m <sup>2</sup>  |
| Total    | 118m²             |

#### 3 Bedroom 2 Bathroom 2 Car

| Internal | 106m² |
|----------|-------|
| Balcony  | 11m²  |
| Total    | 117m² |

#### 3 Bedroom 2 Bathroom 2 Car

| Internal | 108m² |
|----------|-------|
| Balcony  | 8m²   |
| Total    | 116m² |

ANY DIMENSIONS, LAYOUT, DESIGN FEATURES, VIEWS, AREAS IMAGES, PHOTOGRAPHS AND ARTIST'S IMPRESSIONS ARE FOR PRESENTATION PURPOSES AND INDICATIVE ONLY. THEY ARE ALSO SUBJECT TO CHANGE IN ACCORDANCE WITH THE CONTRACT OF SALE. ALL AREA CALCULATIONS ARE BASED ON THE PROPERTY COUNCIL OF AUSTRALIA METHOD OF MEASUREMENT GUIDELINES AND ARE ESTIMATES ONLY. ANY DIMENSIONS OR AREAS MAY DIFFER FROM SURVEYED AREAS DUE TO DIFFERENCE IN METHODS OF MEASUREMENT. FINAL PRODUCT MAY DIFFER FROM THAT DESCRIBED. PURCHASERS SHOULD CHECK THE PLAN AND SPECIFICATIONS INCLUDED IN THE CONTRACT OF SALE CAREFULLY PRIOR TO SIGNING THE CONTRACT OF SALE.