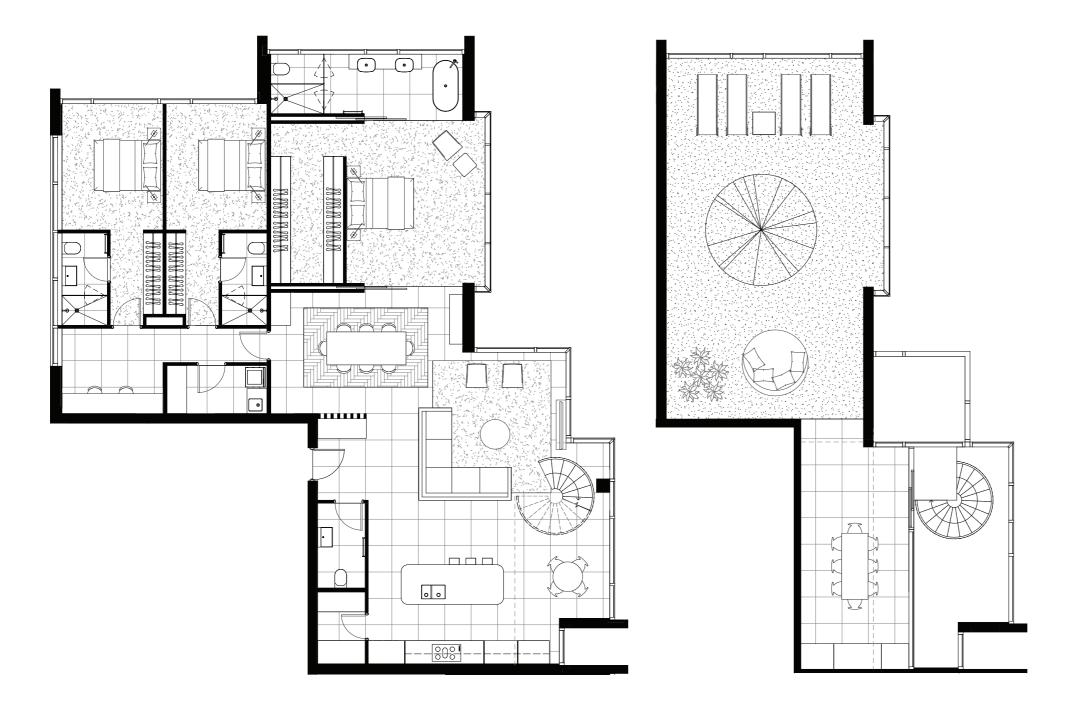

TOWER

DARTMENT TYPE

### ARE.

 Internal
 212.6m²

 External
 101.7m²

 Total
 314.3m²

### APARTMENT

500-

### PLAN

Level 50 Level

TOWER

PARTMENT TYPE

3 Bed, 4 Bath

ARE.

 $\begin{array}{ll} \text{Internal} & 275.2\text{m}^2 \\ \text{External} & 100\text{m}^2 \\ \text{Total} & 375.2\text{m}^2 \end{array}$ 

APARTMENT

500

PLAN

Level 50

Level 51