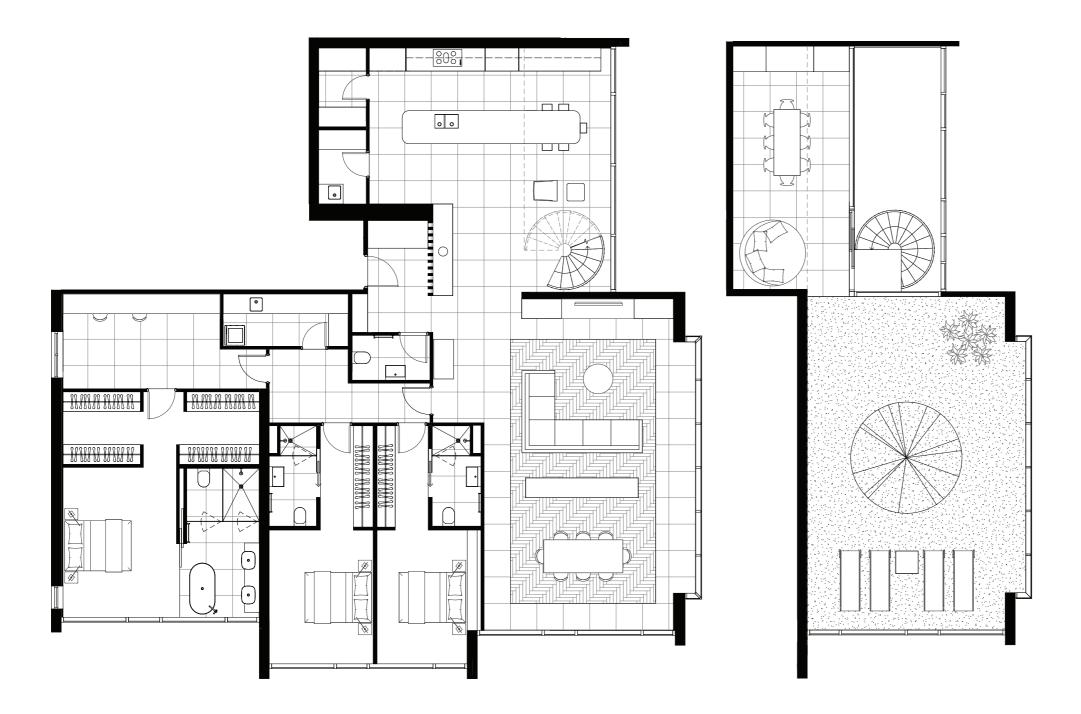

TOWER

DARTMENT TYPE

\_\_\_\_ 3 Bed, 2 Bath

AREA

 Internal
 85.5m²

 External
 92.6m²

 Total
 178.1m²

APARTMENT

90

PLAN

Level 9

### SALUO PROPERTY GROUP

It is the consumer's or purchaser's responsibility to independen confirm the accuracy and completeness of the information provide and to enter into and negotiate contracts of sale for the purchase an apartment which will be the legally binding document between the parties. Dimensions, areas, fittings, specifications, tiling, paving an floor finishes, landscape and paved areas are indicative and subject change without notice. Furniture and Whitegoods are also indicationly and not included in the prices disclosed unless specifical indicated elsewhere in the Contract of Sale. Any floor areas estimatere based on the Property Council of Australia method of measureme for residential property guidelines and indicative only and should not relied upon as the actual size or floor area of any apartment purchase Internal measurements are taken from centerline of party walls, extern face of corridors and the external face of the outside walls. Purchase should check the plans, specifications and goods included in the term of the contract of sale carefully nright to signing any contract of sales.