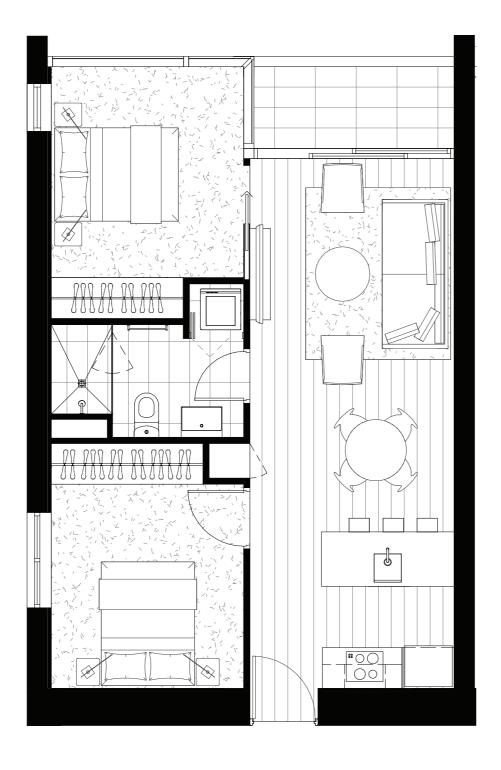

TOWER

### APARTMENT TYPI

### ARE.

Internal 59m<sup>2</sup>
External 4.2m<sup>2</sup>
Total 63.2m<sup>2</sup>

### APARTMENTS

1101, 1301, 1501, 1701, 1901, 2101, 2301, 2501 2701, 2901, 3101, 3301, 3501, 3701, 3901

### PLAN

Levels 11-39