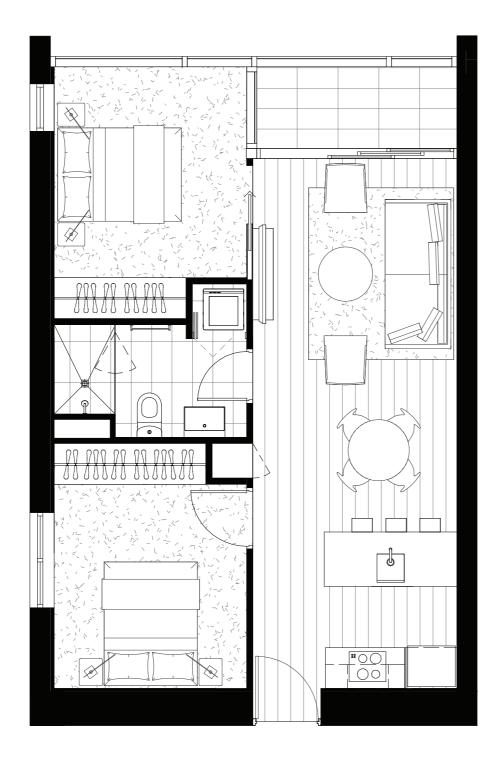

TOWER

### APARTMENT TYPI

### ARE

Internal 59m<sup>2</sup>
External 4.2m<sup>2</sup>
Total 63.2m<sup>2</sup>

### APARTMENT

1001, 1201, 1401, 1601, 1801, 2001, 2201, 2401, 2601, 2801, 3001, 3201, 3401, 3601, 3801

### PLAN

Level 10

evels 12-38