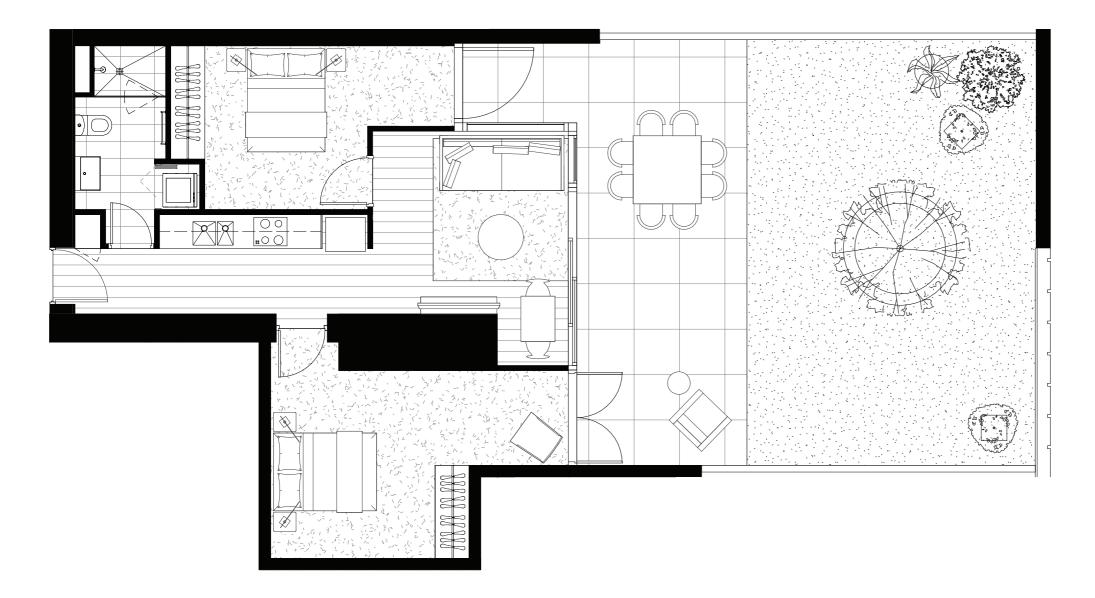

TOWER

### APARTMENT TYPI

A1

2 Bed, 1 Bath

### ARE.

Internal 59.2m<sup>2</sup>
External 4.2m<sup>2</sup>
Total 63.4m<sup>2</sup>

### APARTMENT

4001, 4201, 4401, 4601, 4801

### PLAN

Level 40

evels 42-48