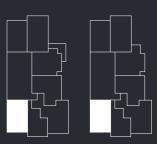

TOWER

### APARTMENT TYPI

### ARE

Internal 59m<sup>2</sup>
External 4.2m<sup>2</sup>
Total 63.2m<sup>2</sup>

### APARTMENT

1001, 1201, 1401, 1601, 1801, 2001, 2201, 2401, 2601, 2801, 3001, 3201, 3401, 3601, 3801

### PLAN

Level 10

evels 12-38