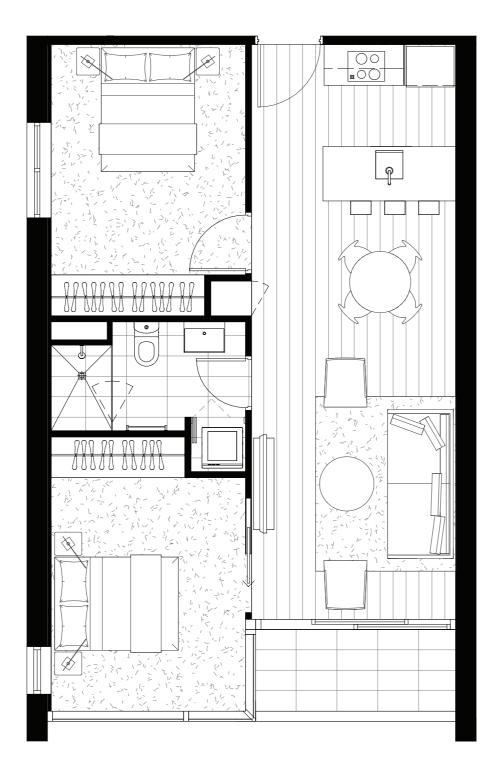

TOWER

### APARTMENT TYPI

### ARE.

Internal 59m<sup>2</sup>
External 4.2m<sup>2</sup>
Total 63.2m<sup>2</sup>

### APARTMENTS

1101, 1301, 1501, 1701, 1901, 2101, 2301, 2501 2701, 2901, 3101, 3301, 3501, 3701, 3901

### PLAN

Levels 11-39