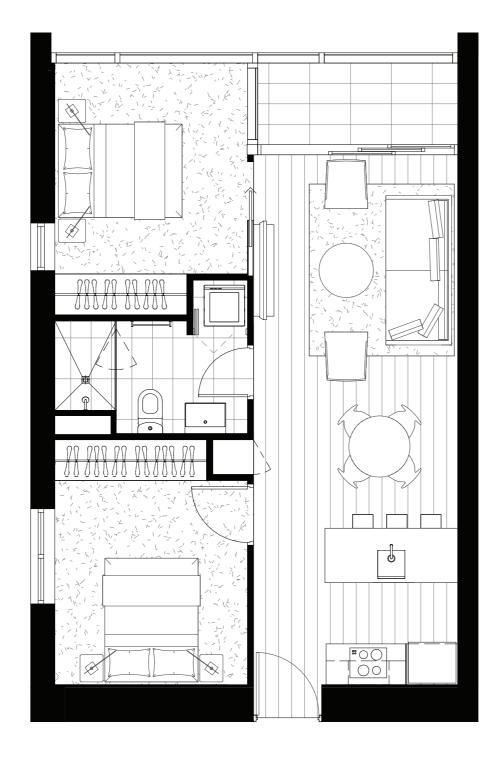

TOWER

### APARTMENT TYPI

A1

2 Bed, 1 Bath

### ARE.

Internal 59.2m<sup>2</sup>
External 4.2m<sup>2</sup>
Total 63.4m<sup>2</sup>

### APARTMENT

4001, 4201, 4401, 4601, 4801

### PLAN

Level 40

evels 42-48