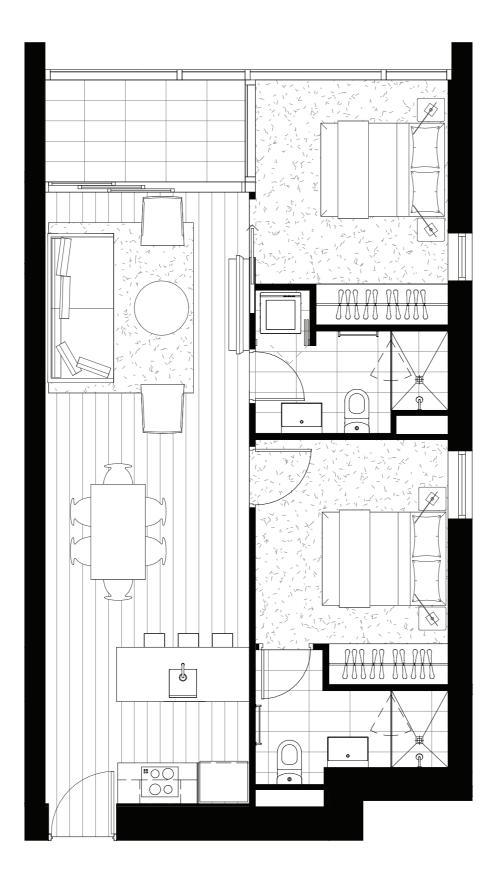

TOWER

### APARTMENT TYPI

A1

2 Bed, 1 Bath

### ARE.

Internal 59.2m<sup>2</sup>
External 4.2m<sup>2</sup>
Total 63.4m<sup>2</sup>

### APARTMENT

4001, 4201, 4401, 4601, 4801

### PLAN

Level 40

evels 42-48