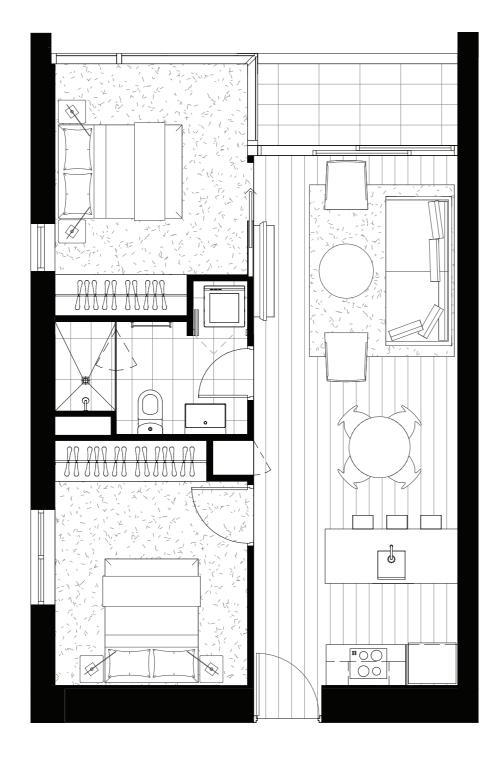

TOWER

### APARTMENT TYPI

### ARE

Internal 59m<sup>2</sup>
External 4.2m<sup>2</sup>
Total 63.2m<sup>2</sup>

### APARTMENT

1001, 1201, 1401, 1601, 1801, 2001, 2201, 2401, 2601, 2801, 3001, 3201, 3401, 3601, 3801

### PLAN

Level 10

evels 12-38