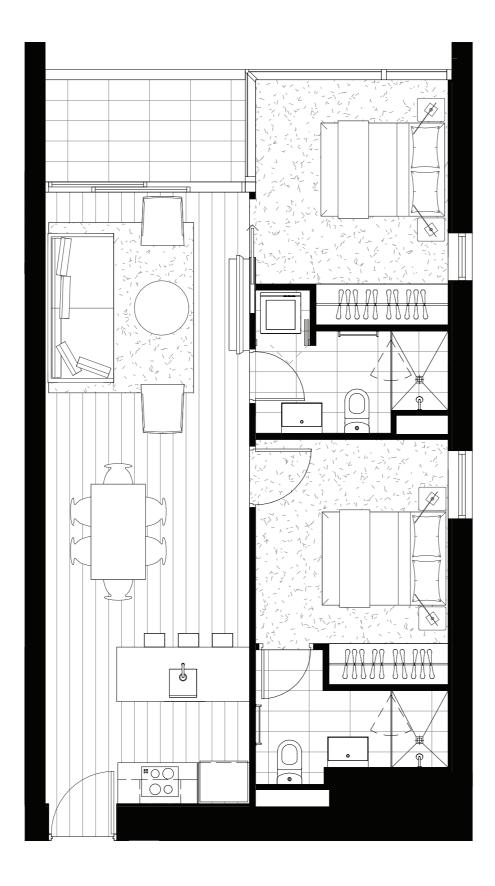

TOWER

### APARTMENT TYPI

### ARE

Internal 59m<sup>2</sup>
External 4.2m<sup>2</sup>
Total 63.2m<sup>2</sup>

### APARTMENT

1001, 1201, 1401, 1601, 1801, 2001, 2201, 2401, 2601, 2801, 3001, 3201, 3401, 3601, 3801

### PLAN

Level 10

evels 12-38