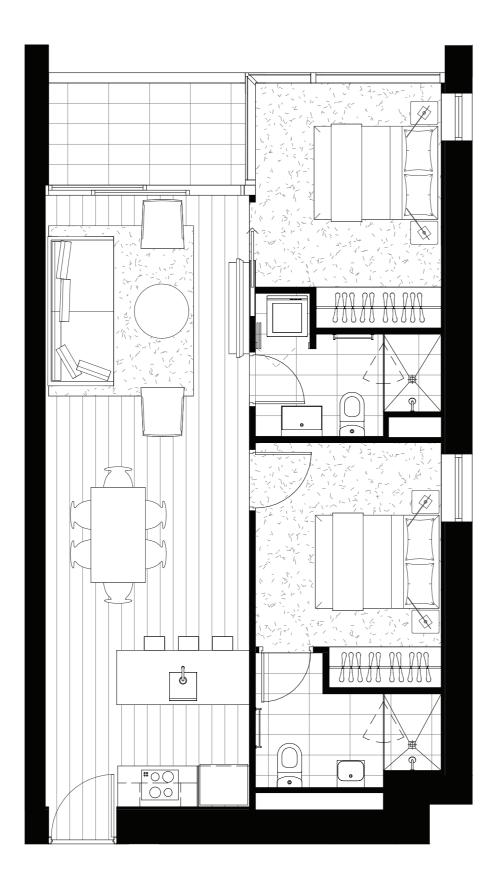

TOWER

### APARTMENT TYPI

### ARE.

Internal 59m<sup>2</sup>
External 4.2m<sup>2</sup>
Total 63.2m<sup>2</sup>

### APARTMENTS

1101, 1301, 1501, 1701, 1901, 2101, 2301, 2501 2701, 2901, 3101, 3301, 3501, 3701, 3901

### PLAN

Levels 11-39