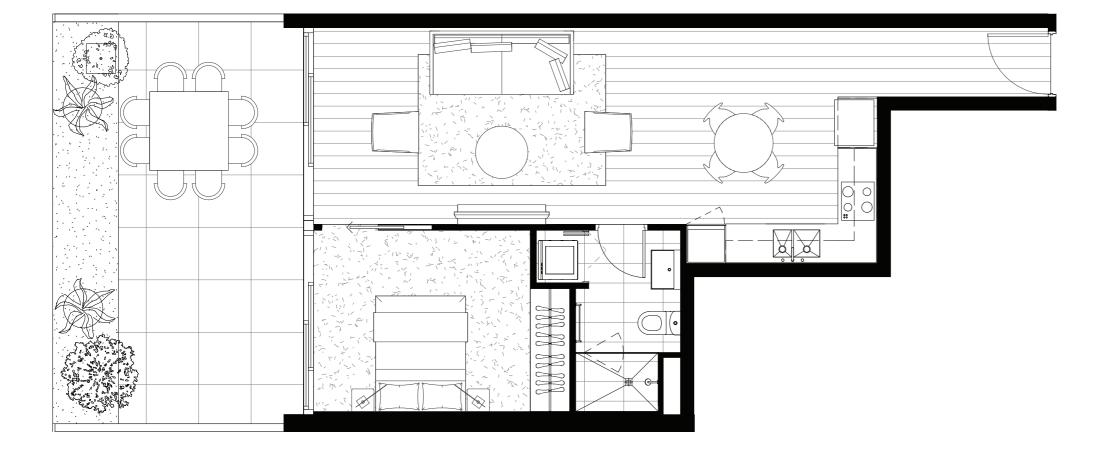

TOWER

### APARTMENT TYPI

### ARE

Internal 59m<sup>2</sup>
External 4.2m<sup>2</sup>
Total 63.2m<sup>2</sup>

### APARTMENT

1001, 1201, 1401, 1601, 1801, 2001, 2201, 2401, 2601, 2801, 3001, 3201, 3401, 3601, 3801

### PLAN

Level 10

evels 12-38