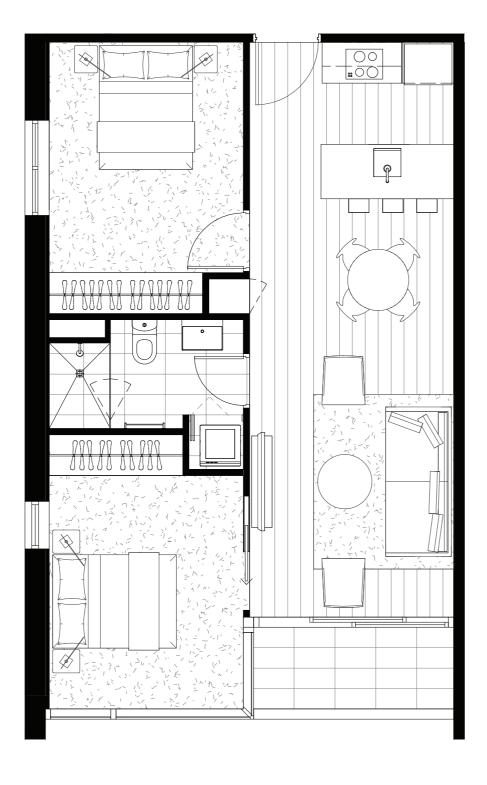

TOWER

### APARTMENT TYPI

### ARE

Internal 59m<sup>2</sup>
External 4.2m<sup>2</sup>
Total 63.2m<sup>2</sup>

### APARTMENT

1001, 1201, 1401, 1601, 1801, 2001, 2201, 2401, 2601, 2801, 3001, 3201, 3401, 3601, 3801

### PLAN

Level 10

evels 12-38