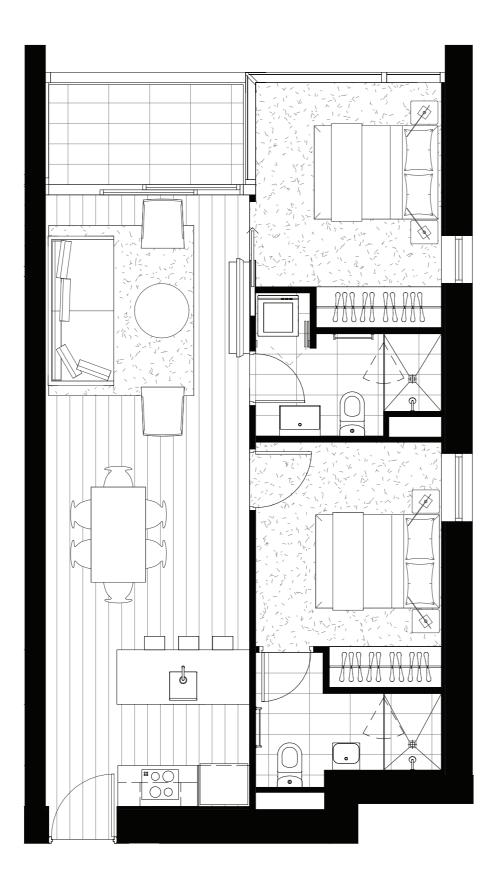

TOWER

### APARTMENT TYPI

### ARE

Internal 59m<sup>2</sup>
External 4.2m<sup>2</sup>
Total 63.2m<sup>2</sup>

### APARTMENT

1001, 1201, 1401, 1601, 1801, 2001, 2201, 2401, 2601, 2801, 3001, 3201, 3401, 3601, 3801

### PLAN

Level 10

evels 12-38