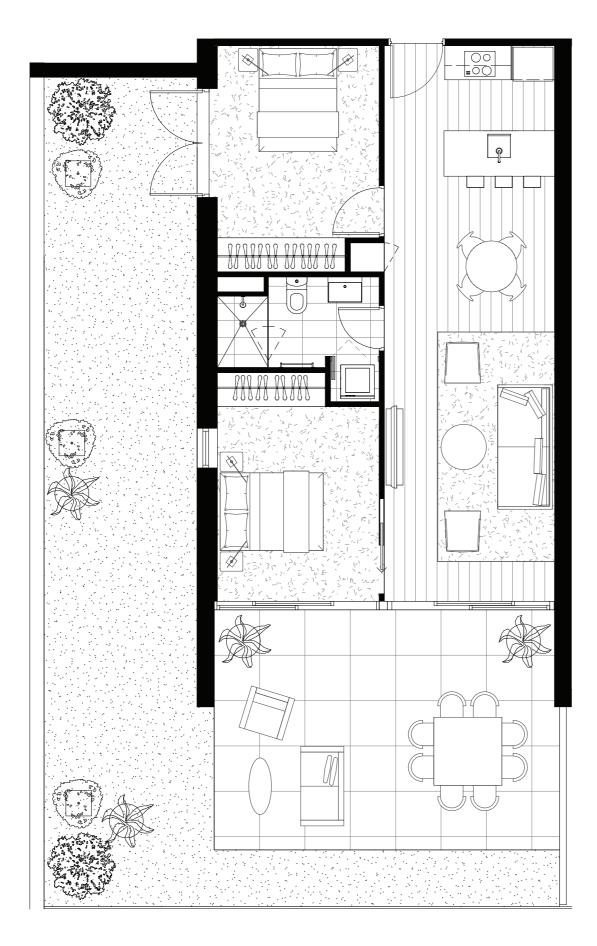

TOWER

### APARTMENT TYPI

A1

2 Bed, 1 Bath

### ARE.

Internal 59.2m<sup>2</sup>
External 4.2m<sup>2</sup>
Total 63.4m<sup>2</sup>

### APARTMENT

4001, 4201, 4401, 4601, 4801

### PLAN

Level 40

evels 42-48