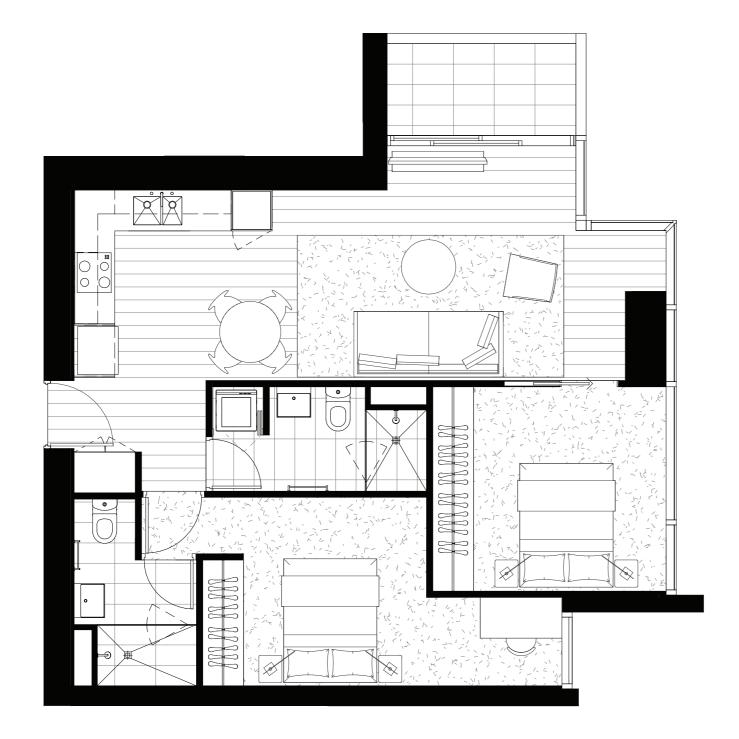

TOWER

### APARTMENT TYPI

### ARE.

Internal 59m<sup>2</sup>
External 4.2m<sup>2</sup>
Total 63.2m<sup>2</sup>

### APARTMENTS

1101, 1301, 1501, 1701, 1901, 2101, 2301, 2501 2701, 2901, 3101, 3301, 3501, 3701, 3901

### PLAN

Levels 11-39