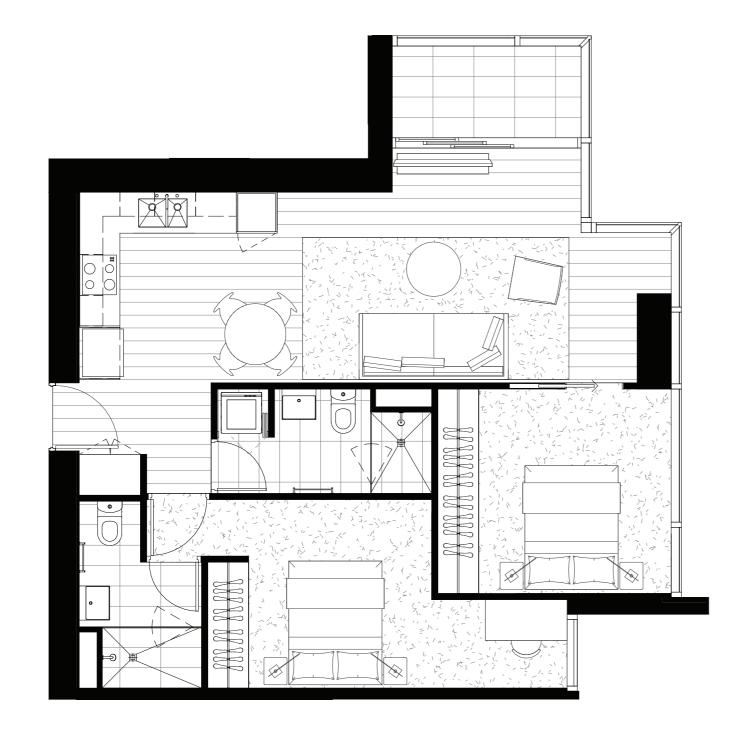

TOWER

### APARTMENT TYPI

### ARE

Internal 59m<sup>2</sup>
External 4.2m<sup>2</sup>
Total 63.2m<sup>2</sup>

### APARTMENT

1001, 1201, 1401, 1601, 1801, 2001, 2201, 2401, 2601, 2801, 3001, 3201, 3401, 3601, 3801

### PLAN

Level 10

evels 12-38