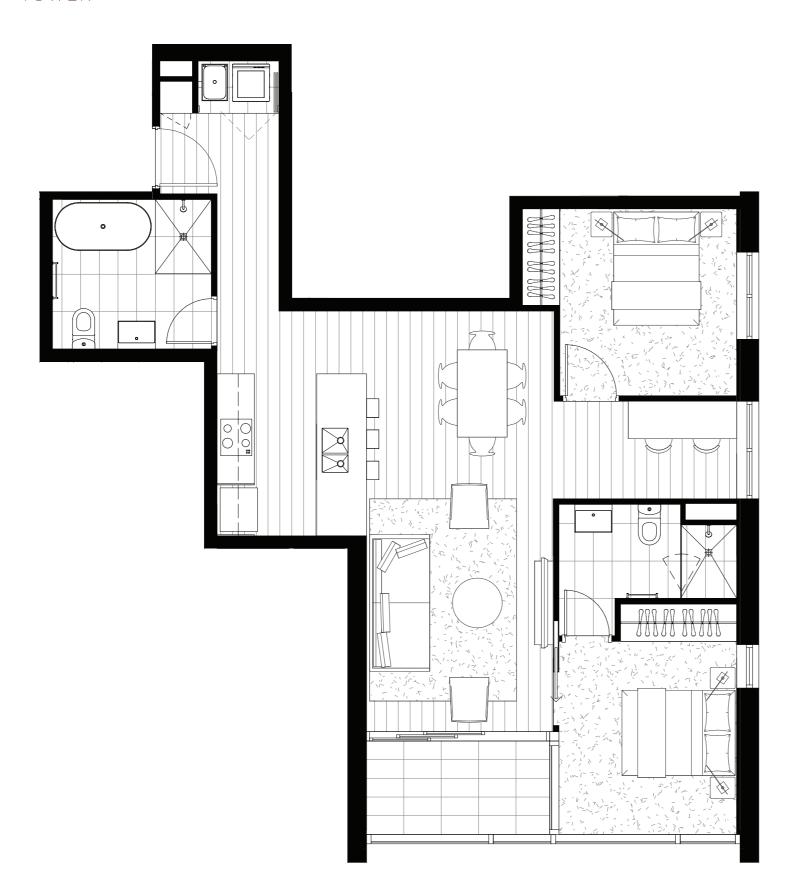

TOWER

### APARTMENT TYPI

### ARE.

Internal 59m<sup>2</sup>
External 4.2m<sup>2</sup>
Total 63.2m<sup>2</sup>

### APARTMENTS

1101, 1301, 1501, 1701, 1901, 2101, 2301, 2501 2701, 2901, 3101, 3301, 3501, 3701, 3901

### PLAN

Levels 11-39