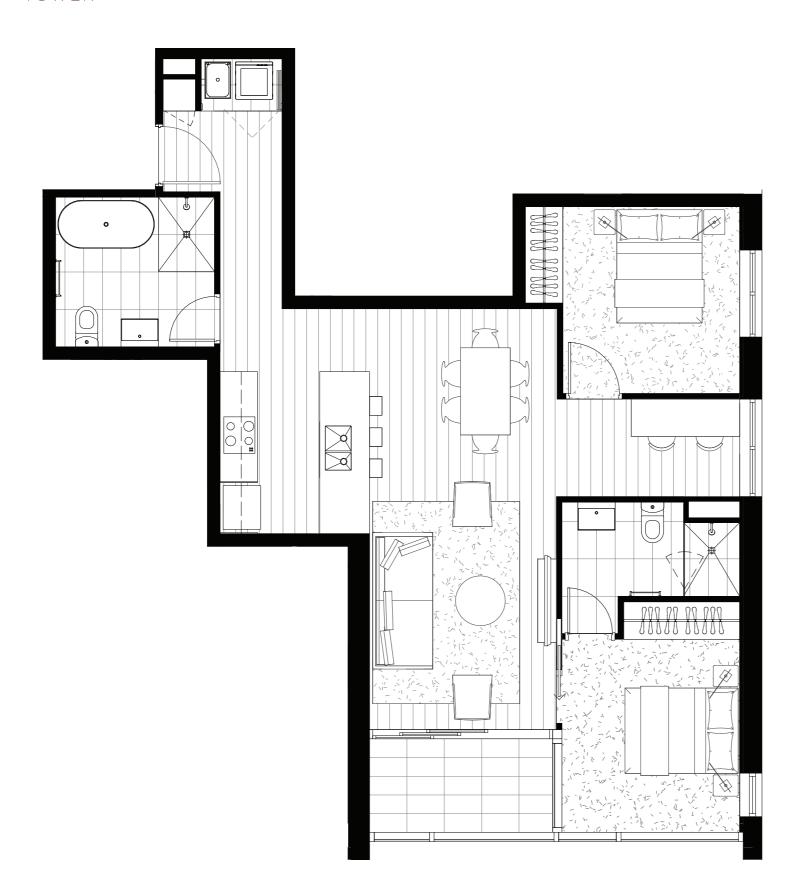

TOWER

### APARTMENT TYPI

A1

2 Bed, 1 Bath

### ARE.

Internal 59.2m<sup>2</sup>
External 4.2m<sup>2</sup>
Total 63.4m<sup>2</sup>

### APARTMENT

4001, 4201, 4401, 4601, 4801

### PLAN

Level 40

evels 42-48