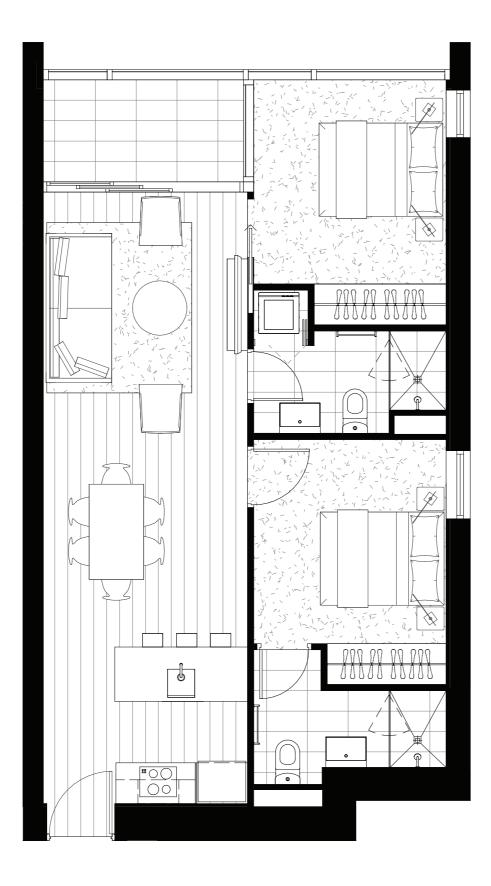

TOWER

### APARTMENT TYPI

### ARE.

Internal 59m<sup>2</sup>
External 4.2m<sup>2</sup>
Total 63.2m<sup>2</sup>

### APARTMENTS

1101, 1301, 1501, 1701, 1901, 2101, 2301, 2501 2701, 2901, 3101, 3301, 3501, 3701, 3901

### PLAN

Levels 11-39