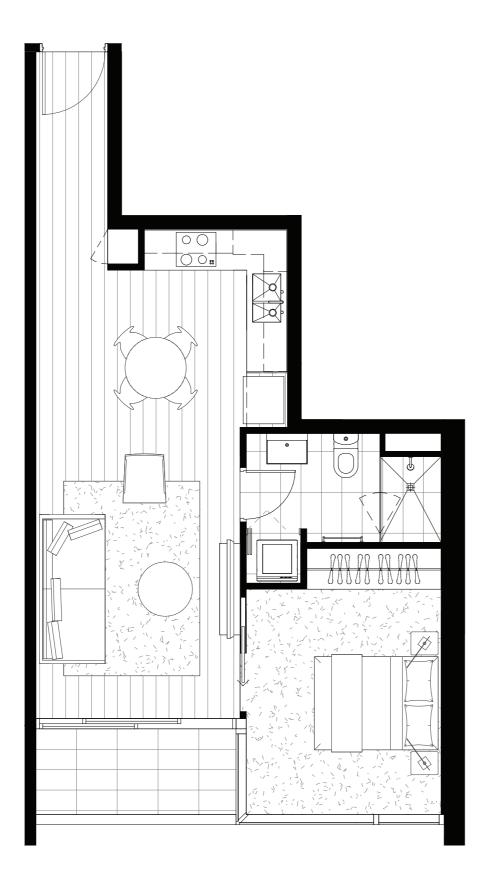

TOWER

#### A DA DTMENIT TVD

G 2 Bed, 1 Ba

### ARE.

Internal 60.8m<sup>2</sup>
External 4.2m<sup>2</sup>
Total 65m<sup>2</sup>

### APARTMENT

1007, 1207, 1407, 1607, 1807, 2007, 2207, 2407, 2607, 2807, 3007, 3207, 3407, 3607, 3807

### PLAN

Level 10

evels 19-38