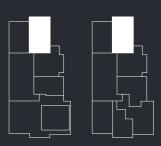

TOWER

### APARTMENT TYPI

### ARE

Internal 59m<sup>2</sup>
External 4.2m<sup>2</sup>
Total 63.2m<sup>2</sup>

### APARTMENT

1001, 1201, 1401, 1601, 1801, 2001, 2201, 2401, 2601, 2801, 3001, 3201, 3401, 3601, 3801

### PLAN

Level 10

evels 12-38