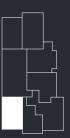

TOWER

### APARTMENT TYPI

### ARE

Internal 59m<sup>2</sup>
External 4.2m<sup>2</sup>
Total 63.2m<sup>2</sup>

### APARTMENT

1001, 1201, 1401, 1601, 1801, 2001, 2201, 2401, 2601, 2801, 3001, 3201, 3401, 3601, 3801

### PLAN

Level 10

evels 12-38