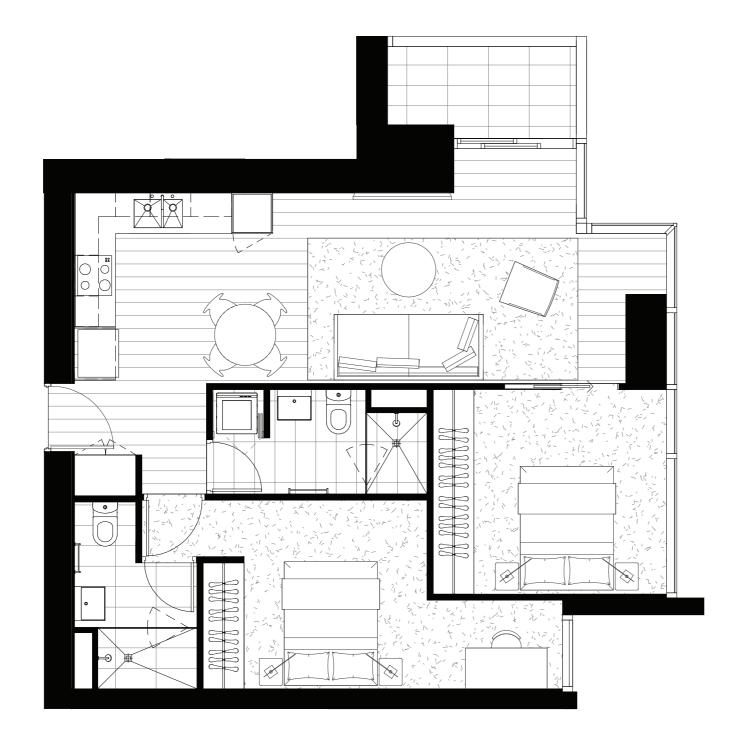

TOWER

### APARTMENT TYPI

### ARE

Internal 59m<sup>2</sup>
External 4.2m<sup>2</sup>
Total 63.2m<sup>2</sup>

### APARTMENT

1001, 1201, 1401, 1601, 1801, 2001, 2201, 2401, 2601, 2801, 3001, 3201, 3401, 3601, 3801

### PLAN

Level 10

evels 12-38