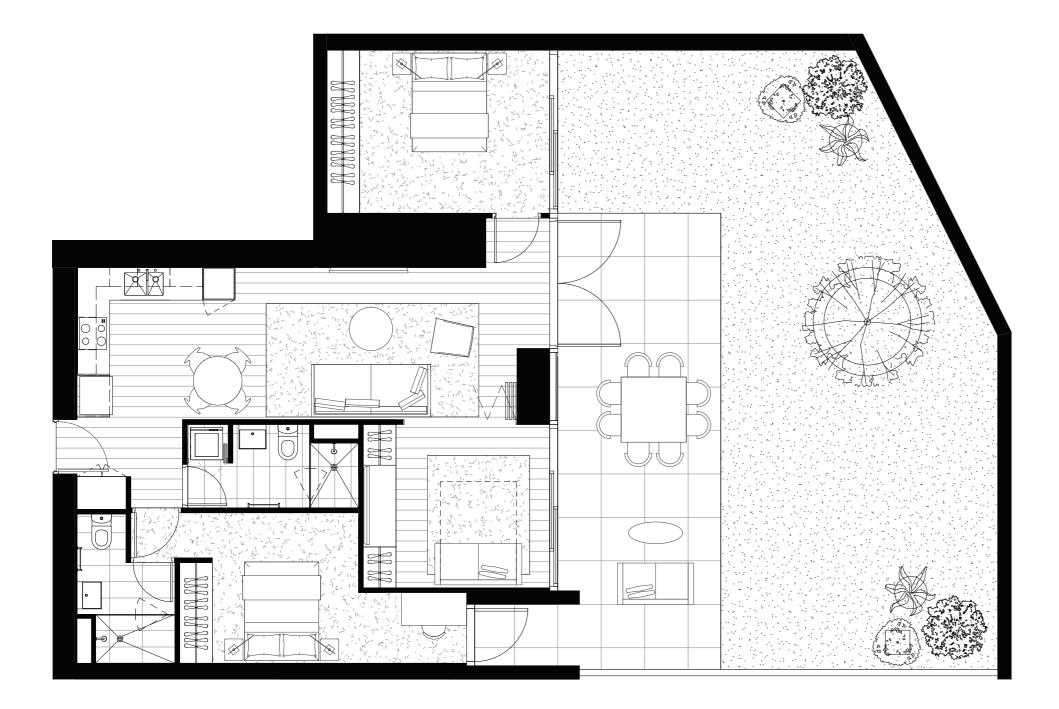

TOWER

DARTMENT TYPE

\_\_\_\_ 3 Bed, 2 Bath

AREA

 Internal
 85.5m²

 External
 92.6m²

 Total
 178.1m²

APARTMENT

90

PLAN

Level 9