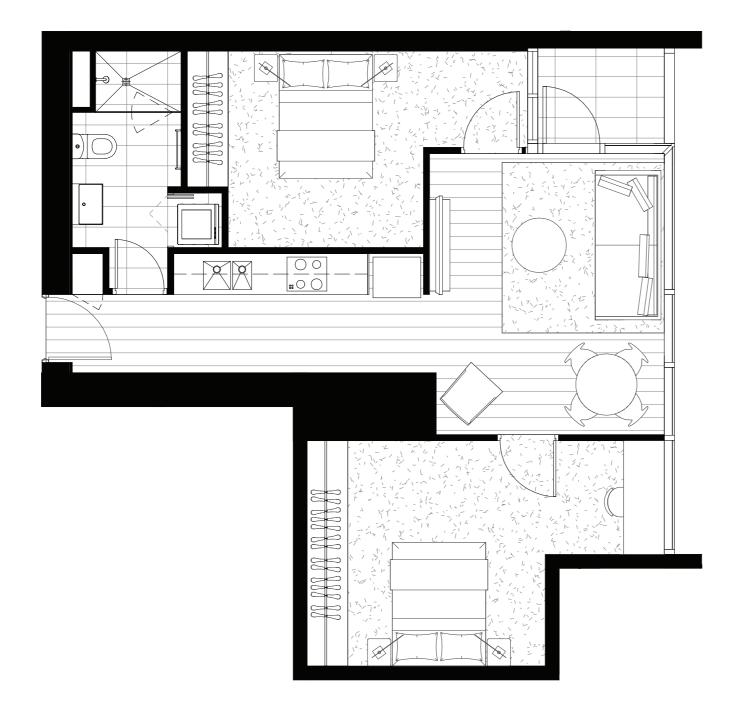

TOWER

### APARTMENT TYPI

### ARE.

Internal 59m<sup>2</sup>
External 4.2m<sup>2</sup>
Total 63.2m<sup>2</sup>

### APARTMENTS

1101, 1301, 1501, 1701, 1901, 2101, 2301, 2501 2701, 2901, 3101, 3301, 3501, 3701, 3901

### PLAN

Levels 11-39