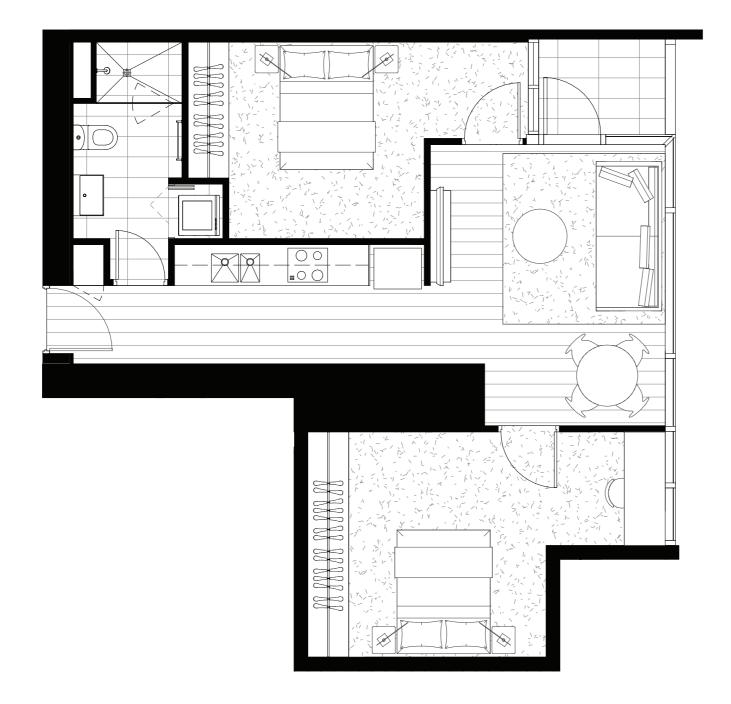

TOWER

### APARTMENT TYPI

### ARE.

Internal 59m<sup>2</sup>
External 4.2m<sup>2</sup>
Total 63.2m<sup>2</sup>

### APARTMENTS

1101, 1301, 1501, 1701, 1901, 2101, 2301, 2501 2701, 2901, 3101, 3301, 3501, 3701, 3901

### PLAN

Levels 11-39