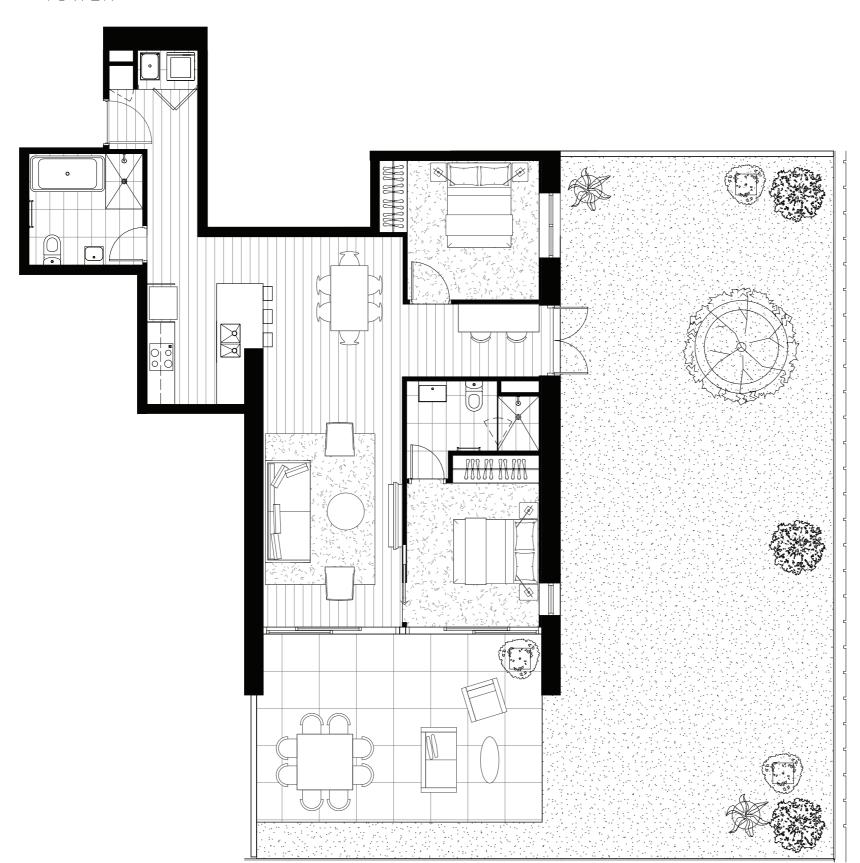

TOWER

### APARTMENT TYPI

### ARE

Internal 59m<sup>2</sup>
External 4.2m<sup>2</sup>
Total 63.2m<sup>2</sup>

### APARTMENT

1001, 1201, 1401, 1601, 1801, 2001, 2201, 2401, 2601, 2801, 3001, 3201, 3401, 3601, 3801

### PLAN

Level 10

evels 12-38