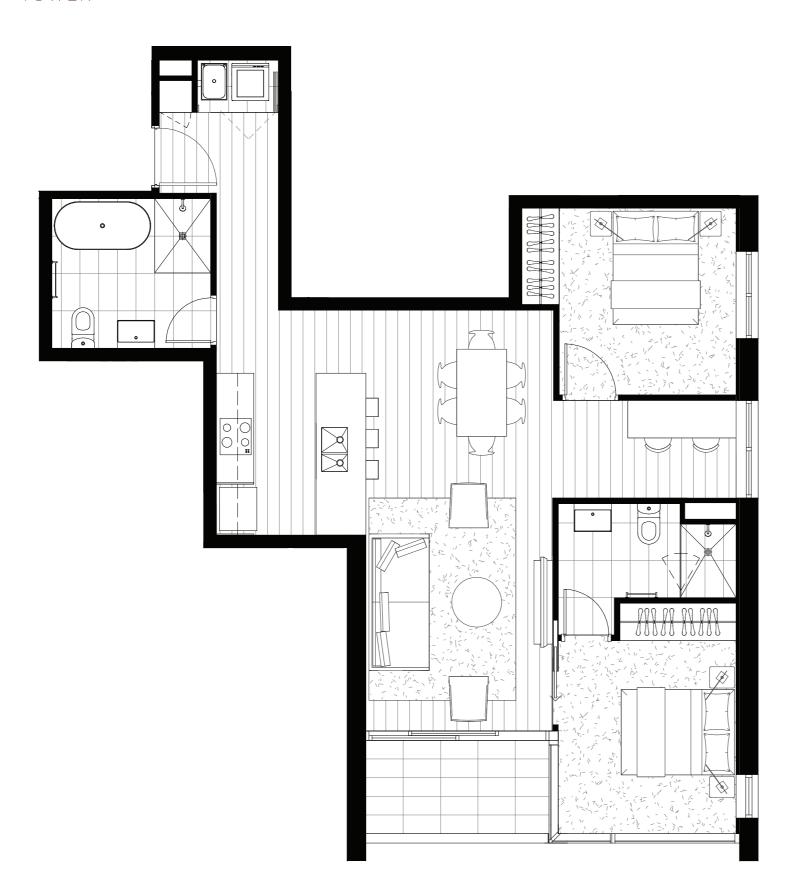

TOWER

### APARTMENT TYPI

### ARE

Internal 59m<sup>2</sup>
External 4.2m<sup>2</sup>
Total 63.2m<sup>2</sup>

### APARTMENT

1001, 1201, 1401, 1601, 1801, 2001, 2201, 2401, 2601, 2801, 3001, 3201, 3401, 3601, 3801

### PLAN

Level 10

evels 12-38