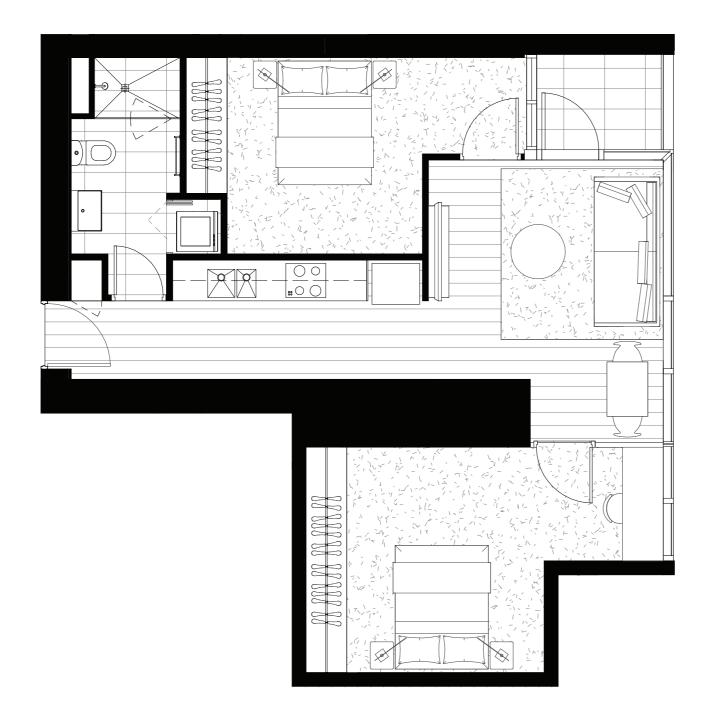

TOWER

### APARTMENT TYPI

### ARE

Internal 59m<sup>2</sup>
External 4.2m<sup>2</sup>
Total 63.2m<sup>2</sup>

### APARTMENT

1001, 1201, 1401, 1601, 1801, 2001, 2201, 2401, 2601, 2801, 3001, 3201, 3401, 3601, 3801

### PLAN

Level 10

evels 12-38