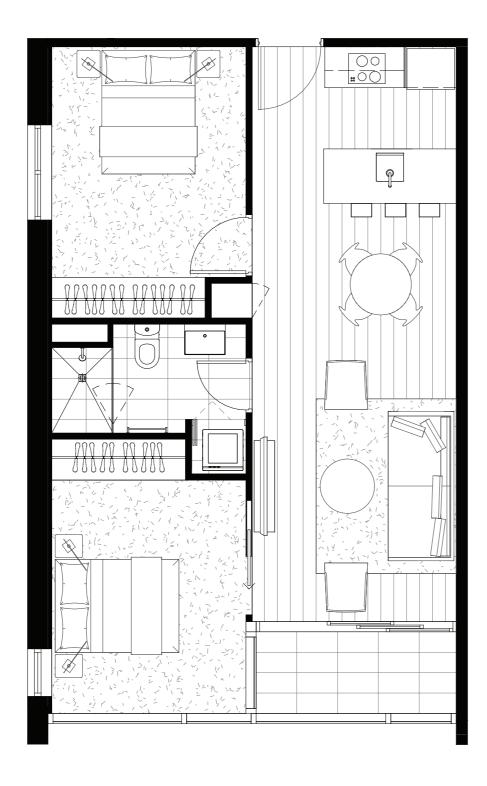

TOWER

### APARTMENT TYPI

### ARE

Internal 59m<sup>2</sup>
External 4.2m<sup>2</sup>
Total 63.2m<sup>2</sup>

### APARTMENT

1001, 1201, 1401, 1601, 1801, 2001, 2201, 2401, 2601, 2801, 3001, 3201, 3401, 3601, 3801

### PLAN

Level 10

evels 12-38