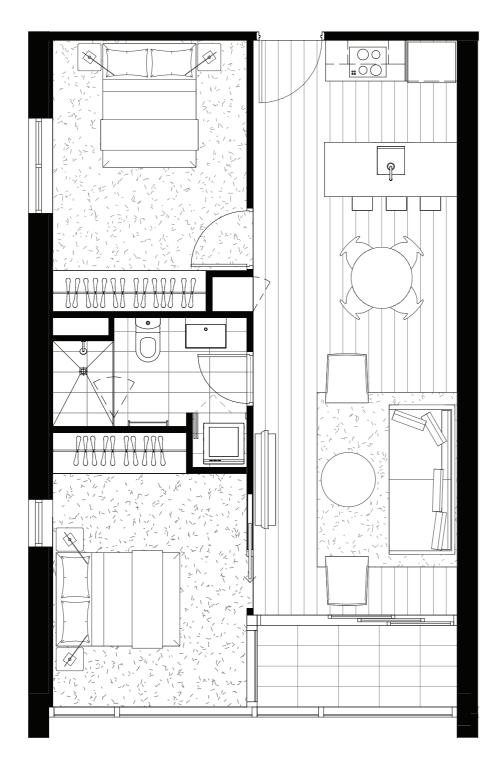

TOWER

### APARTMENT TYPI

### ARE.

Internal 59m<sup>2</sup>
External 4.2m<sup>2</sup>
Total 63.2m<sup>2</sup>

### APARTMENTS

1101, 1301, 1501, 1701, 1901, 2101, 2301, 2501 2701, 2901, 3101, 3301, 3501, 3701, 3901

### PLAN

Levels 11-39