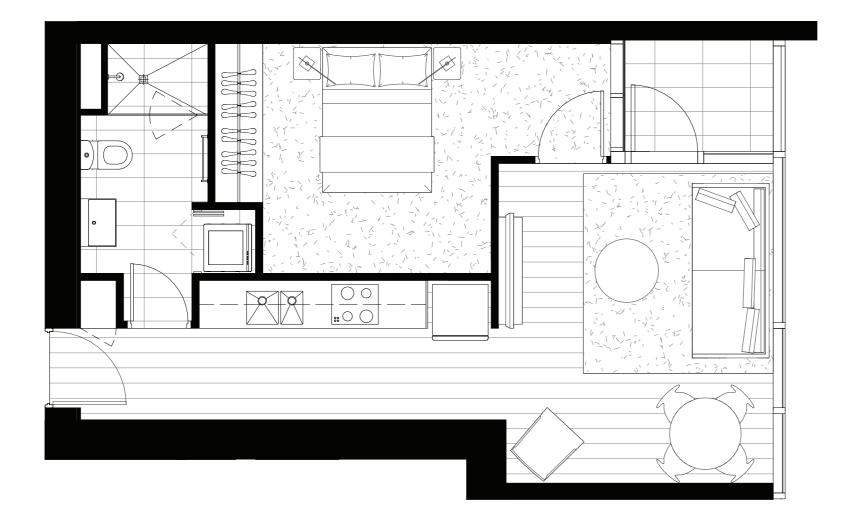

### APARTMENT TYPI

### ARE

Internal 59m<sup>2</sup>
External 4.2m<sup>2</sup>
Total 63.2m<sup>2</sup>

### APARTMENT

1001, 1201, 1401, 1601, 1801, 2001, 2201, 2401, 2601, 2801, 3001, 3201, 3401, 3601, 3801

### PLAN

Level 10

evels 12-38