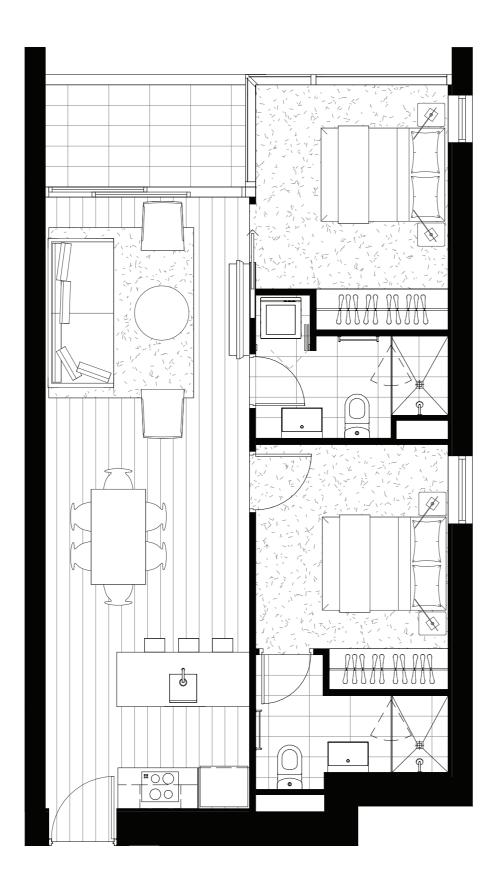

TOWER

### APARTMENT TYPI

### ARE.

Internal 59m<sup>2</sup>
External 4.2m<sup>2</sup>
Total 63.2m<sup>2</sup>

### APARTMENTS

1101, 1301, 1501, 1701, 1901, 2101, 2301, 2501 2701, 2901, 3101, 3301, 3501, 3701, 3901

### PLAN

Levels 11-39