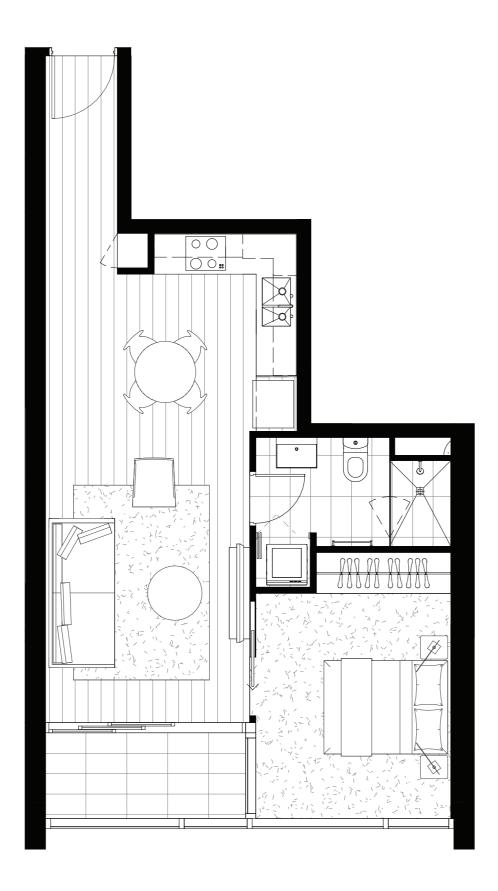

TOWER

#### A DA DTMENIT TVD

G 2 Bed, 1 Ba

### ARE.

Internal 60.8m<sup>2</sup>
External 4.2m<sup>2</sup>
Total 65m<sup>2</sup>

### APARTMENT

1007, 1207, 1407, 1607, 1807, 2007, 2207, 2407, 2607, 2807, 3007, 3207, 3407, 3607, 3807

### PLAN

Level 10

evels 19-38