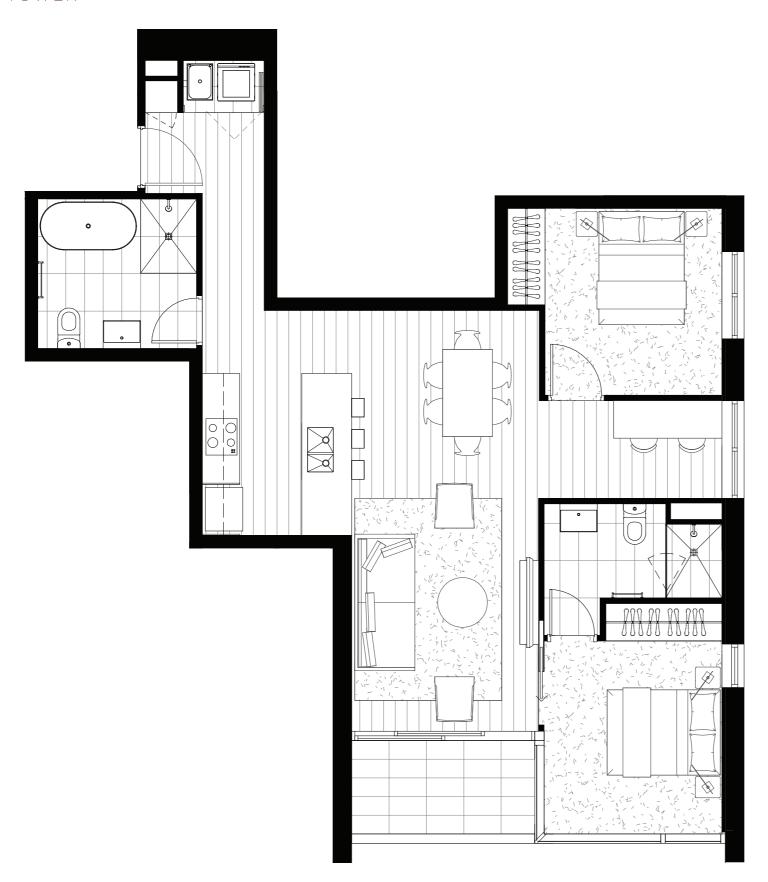

TOWER

DARTMENT TYPE

### ARE.

 Internal
 212.6m²

 External
 101.7m²

 Total
 314.3m²

### APARTMENT

500-

### PLAN

Level 50 Level