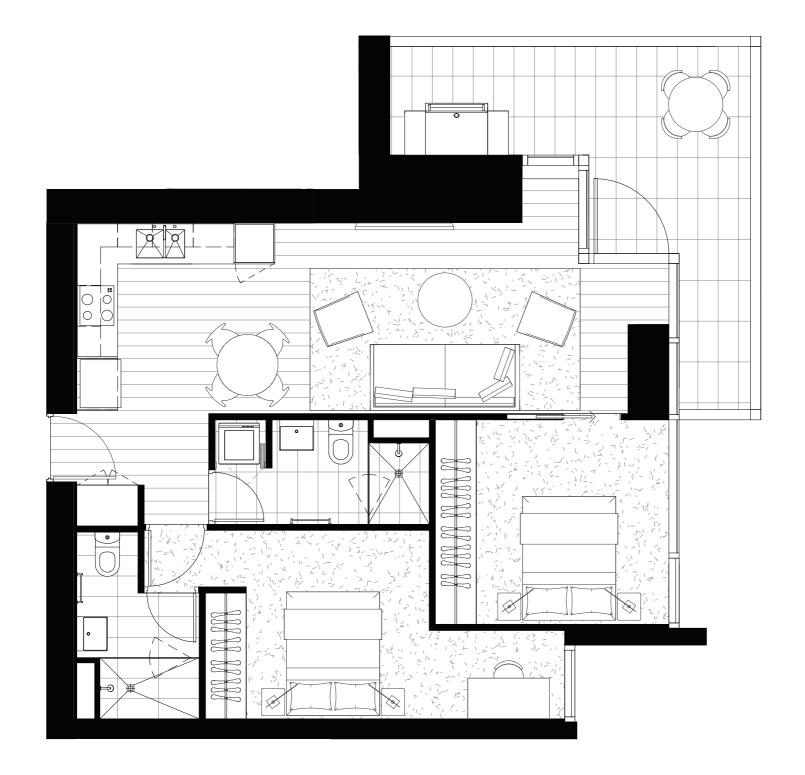

TOWER

### APARTMENT TYPI

### ARE.

Internal 59m<sup>2</sup>
External 4.2m<sup>2</sup>
Total 63.2m<sup>2</sup>

### APARTMENTS

1101, 1301, 1501, 1701, 1901, 2101, 2301, 2501 2701, 2901, 3101, 3301, 3501, 3701, 3901

### PLAN

Levels 11-39