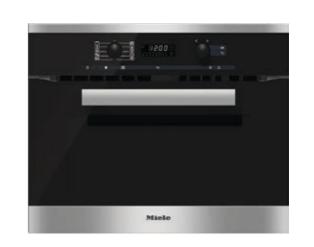

| Combi Oven    |                                                 |
|---------------|-------------------------------------------------|
| Location:     | Penthouse & Sub-Penthouse<br>Apartment Kitchens |
| Manufacturer: | Miele                                           |
| Model:        | 43 Speed oven                                   |
| Finish:       | Stainless Steel with<br>CleanSteel Finish       |