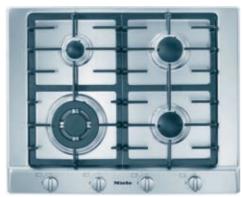

| Gas Cooktop   |                                         |  |
|---------------|-----------------------------------------|--|
| Location:     | 1Bed, 2Bed & 3Bed<br>Apartment Kitchens |  |
| Manufacturer: | Miele                                   |  |
| Model:        | 4 Burner Gas Cooktop                    |  |
| Finish:       | Stainless Steel                         |  |