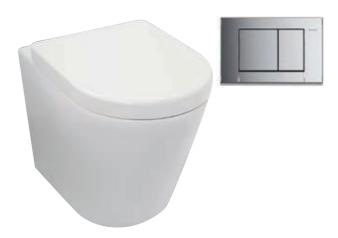

Finish:

| Floor Waste |                         |
|-------------|-------------------------|
| Location:   | All Apartment Bathrooms |
| Finish:     | Chrome                  |

| Wc - Floor Mount |                                         |
|------------------|-----------------------------------------|
| Location:        | All Apartment Bathrooms & Powder Rooms  |
| Finish:          | Vitreous Ceramic with<br>Chrome Buttons |
|                  |                                         |