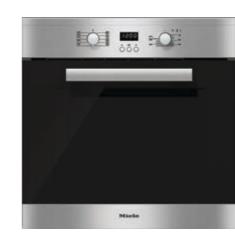

| Oven – Standard |                                           |
|-----------------|-------------------------------------------|
| Location:       | 1Bed, 2Bed & 3Bed<br>Apartment Kitchens   |
| Manufacturer:   | Miele                                     |
| Model:          | 56 I oven with clock                      |
| Finish:         | Stainless Steel with<br>CleanSteel Finish |