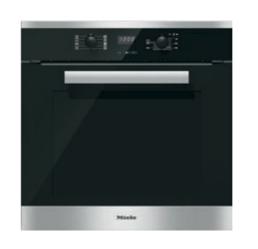

| Oven – Standard |                                           |
|-----------------|-------------------------------------------|
| Location:       | 1Bed, 2Bed & 3Bed<br>Apartment Kitchens   |
| Manufacturer:   | Miele                                     |
| Model:          | 56 I oven with clock                      |
| Finish:         | Stainless Steel with<br>CleanSteel Finish |