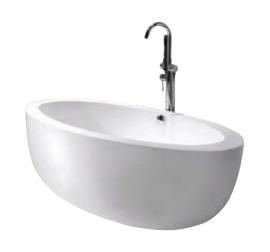

### Bath - Freestanding

| Location: | All Penthouse Apartments |
|-----------|--------------------------|
| Finish:   | Curved White Acrylic     |

| Location: | All Sub-Penthouse Apartments –<br>Types U, T & S |
|-----------|--------------------------------------------------|
| Finish:   | Chrome                                           |

| Bath | Tapware | - Frees | standing |
|------|---------|---------|----------|
|------|---------|---------|----------|

| Location: | All Penthouse Apartments |
|-----------|--------------------------|
| Finish:   | Chrome                   |