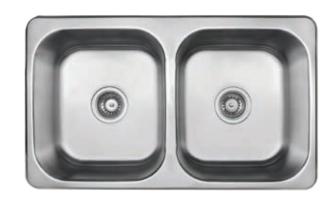

### Undermount Sink - Double

| Location: | Penthouse & Sub-Penthouse<br>Apartment Kitchens |
|-----------|-------------------------------------------------|
| Finish:   | Stainless Steel                                 |