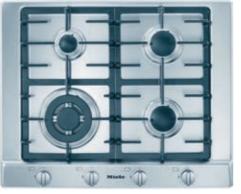

| Gas Cooktop   |                                                |  |
|---------------|------------------------------------------------|--|
| Location:     | Penthouse & Sub-Penthouse Apartment Kitchens   |  |
| Manufacturer: | Miele                                          |  |
| Model:        | 5 Burner Ceramic Cooktop                       |  |
| Finish:       | Black Ceramic with Slimline<br>Stainless Steel |  |