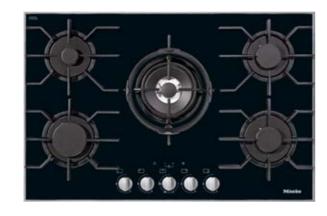

| Gas Cooktop   |                                                |  |
|---------------|------------------------------------------------|--|
| Location:     | Penthouse & Sub-Penthouse Apartment Kitchens   |  |
| Manufacturer: | Miele                                          |  |
| Model:        | 5 Burner Ceramic Cooktop                       |  |
| Finish:       | Black Ceramic with Slimline<br>Stainless Steel |  |