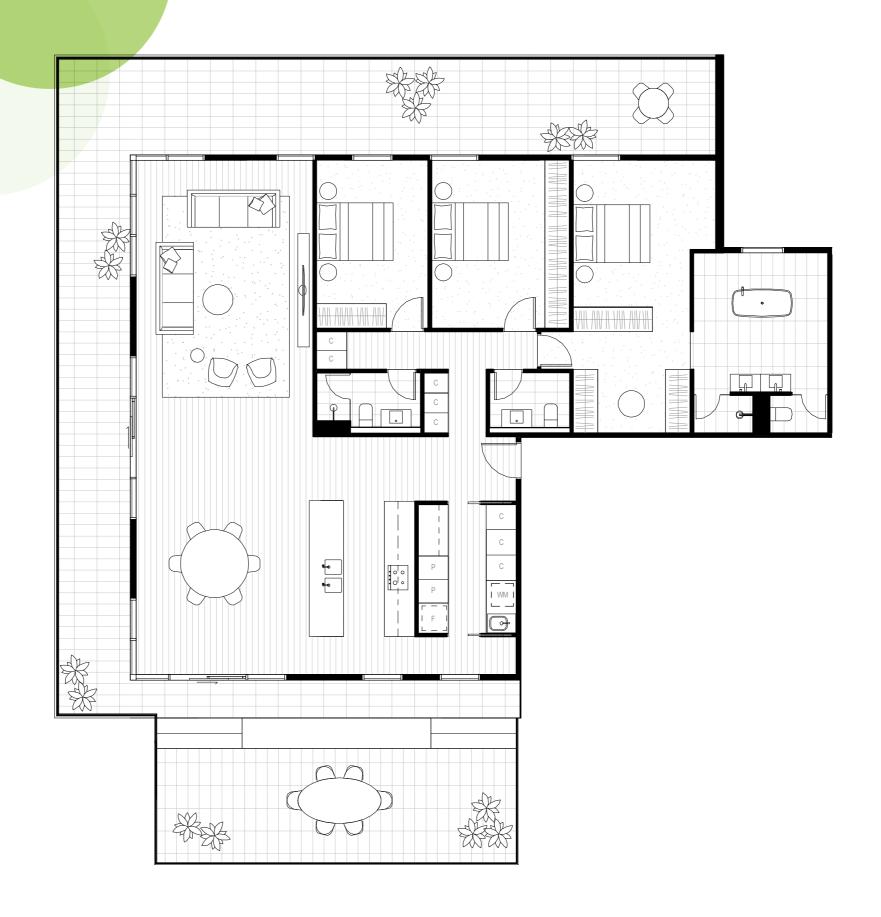

### Apartment Type A1

#### L06 - L21

2 Bedrooms/1 Bathroom

Apartment Area: 72m²

Balcony Area : 6m²

Total Area: 78m²