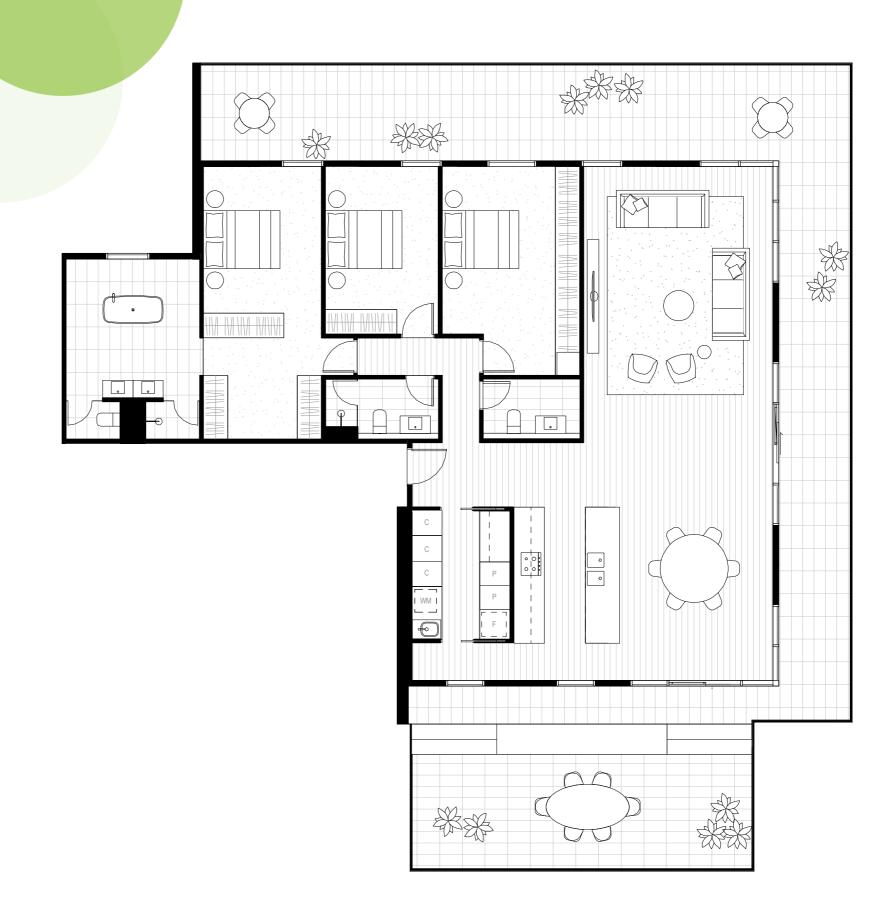

### Apartment Type D

#### L02 - L04

2 Bedrooms/2 Bathrooms

Apartment Area: 108m²

Balcony Area: 8m²

Total Area: 116m<sup>2</sup>

#### Disclaimer.