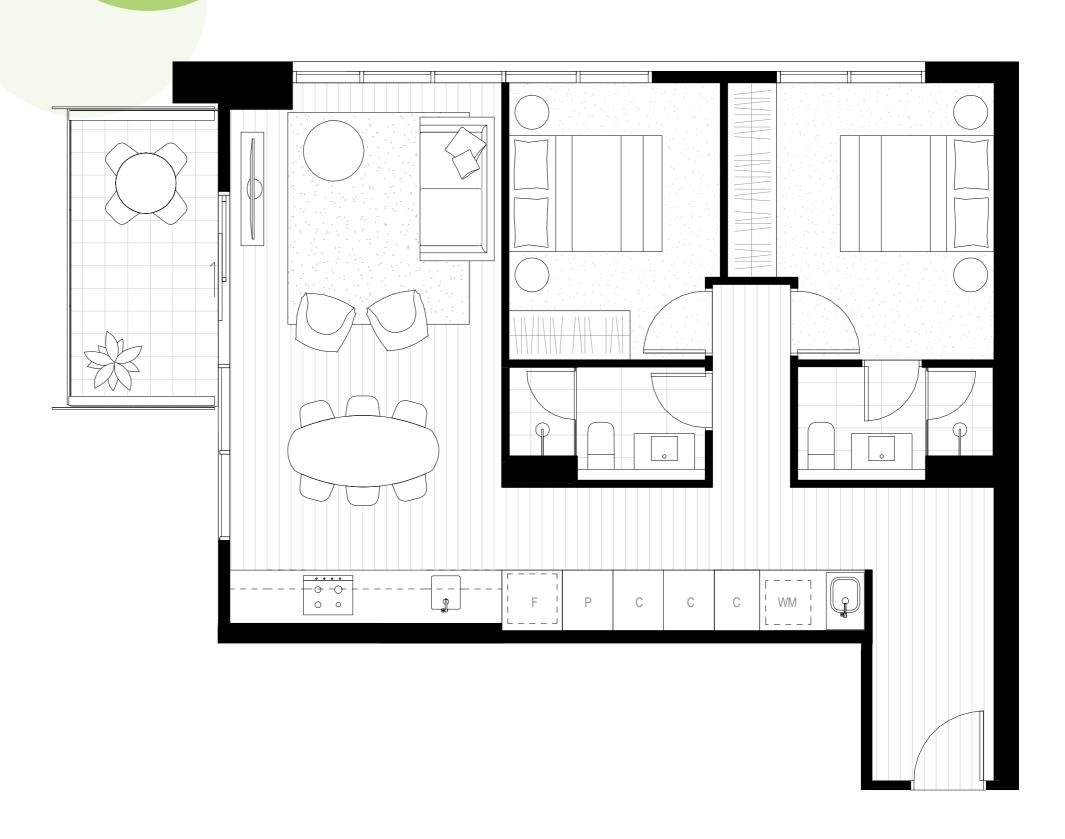

## Apartment Type A

#### L02 - L04

2 Bedrooms/1 Bathroom

Apartment Area: 72m²

Balcony Area : 6m²

Total Area: 78m²