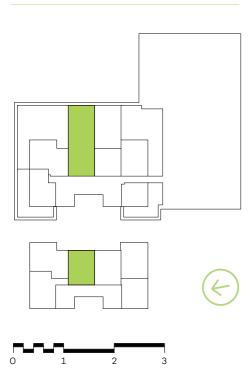

# Kodo Loft Type E

#### L05 - LM05

3 Bedrooms/3 Bathrooms

Lower Floor Area: 61m<sup>2</sup>

Balcony Area : 59.5m²

Upper Floor Area : 72m²

Total Area: 192.5m<sup>2</sup>

# Kodo Loft Type F

#### L05 - LM05

3 Bedrooms/3 Bathrooms

Lower Floor Area: 81.5m<sup>2</sup>

Balcony Area: 155.5m²

Upper Floor Area: 80.5m²

Total Area: 317.5m<sup>2</sup>