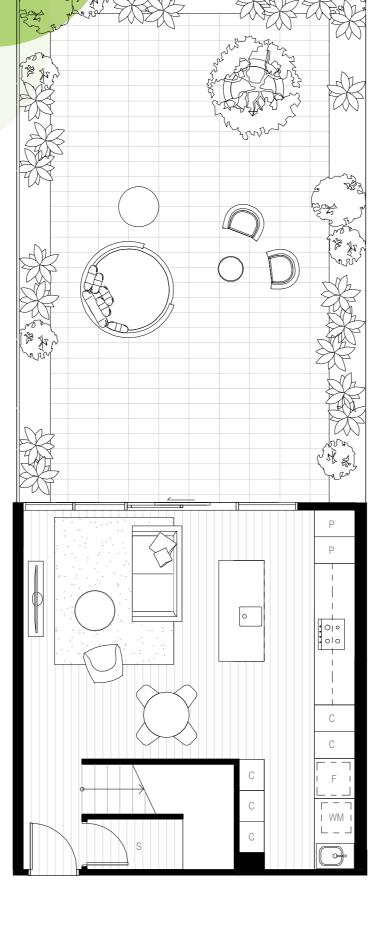

# Kodo Loft Type E

#### L05 - LM05

3 Bedrooms/3 Bathrooms

Lower Floor Area: 61m<sup>2</sup>

Balcony Area : 59.5m²

Upper Floor Area : 72m²

Total Area: 192.5m<sup>2</sup>

# Kodo Loft Type F

#### L05 - LM05

3 Bedrooms/3 Bathrooms

Lower Floor Area: 81.5m<sup>2</sup>

Balcony Area: 155.5m²

Upper Floor Area: 80.5m²

Total Area: 317.5m<sup>2</sup>