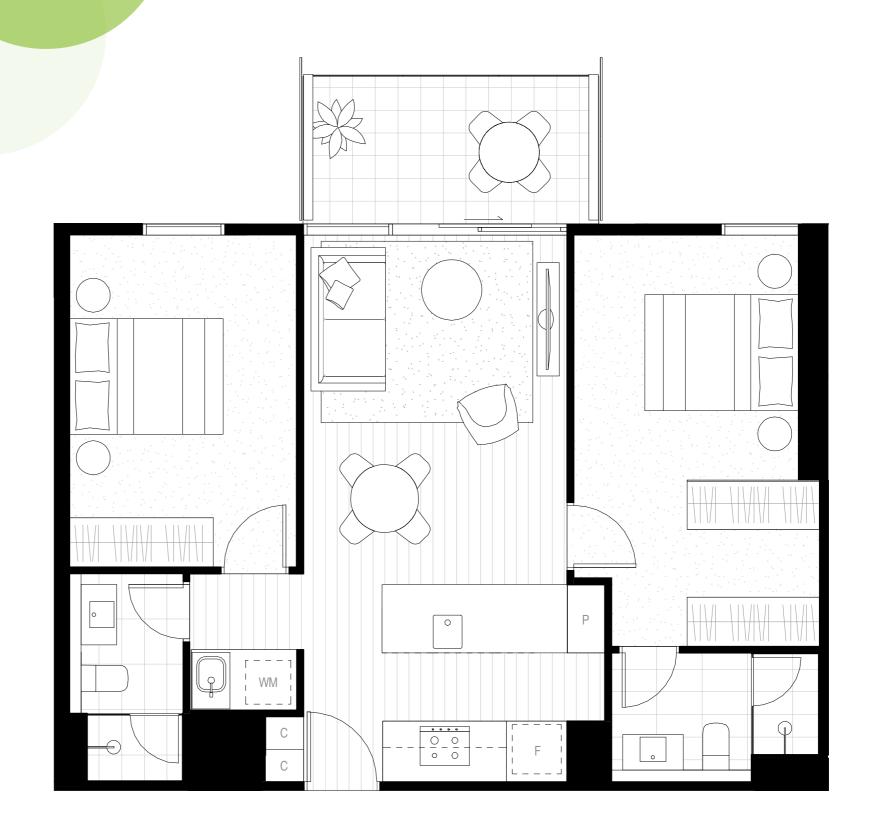

### Apartment Type A1

#### L06 - L21

2 Bedrooms/1 Bathroom

Apartment Area: 72m²

Balcony Area : 6m²

Total Area: 78m²