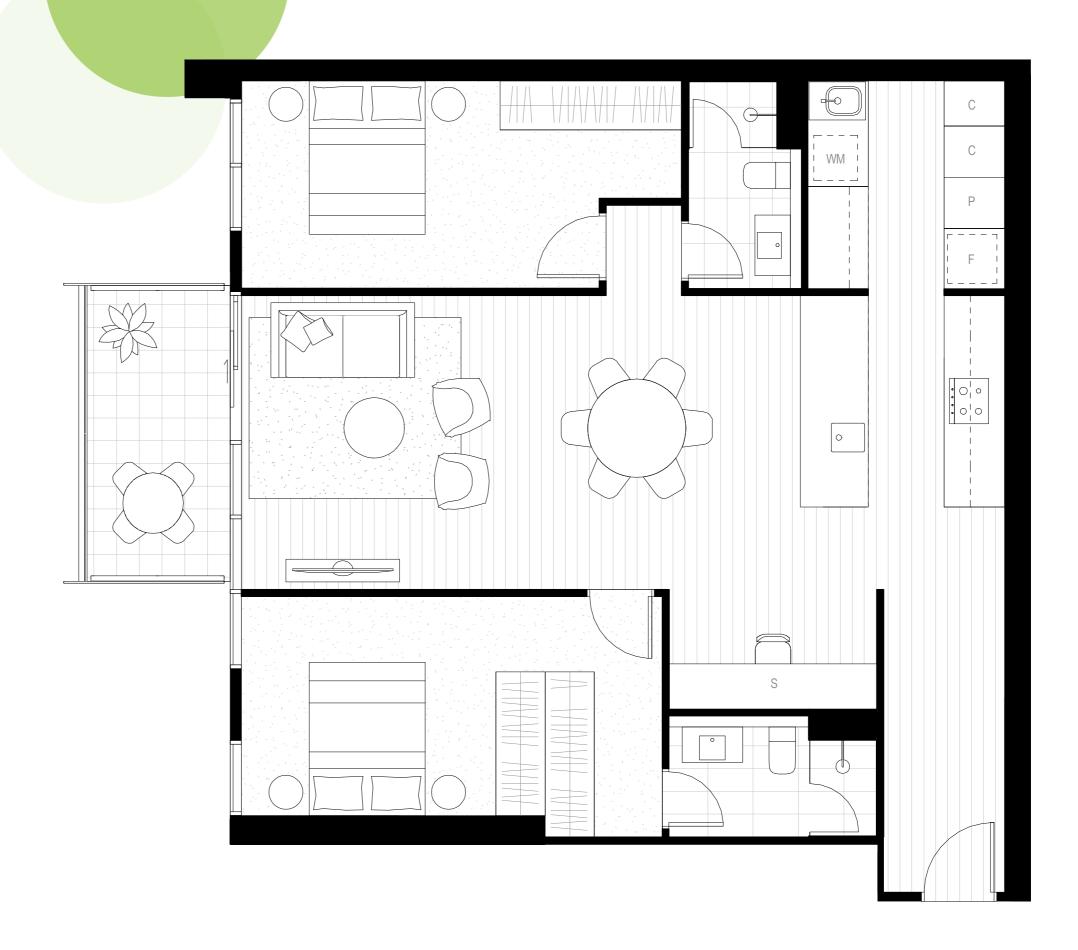

### Apartment Type A1

#### L06 - L21

2 Bedrooms/1 Bathroom

Apartment Area: 72m²

Balcony Area : 6m²

Total Area: 78m²

#### Disclaimer.