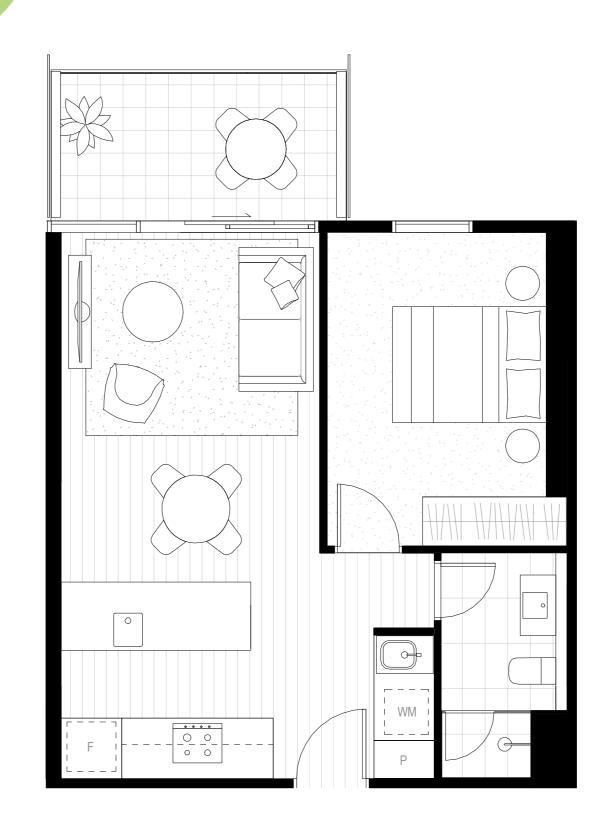

## Apartment Type B

#### L02 - L04, L06 - L28

1 Bedroom/1 Bathroom

Apartment Area: 56.5m²

Balcony Area : 6m²

Total Area: 62.5m²