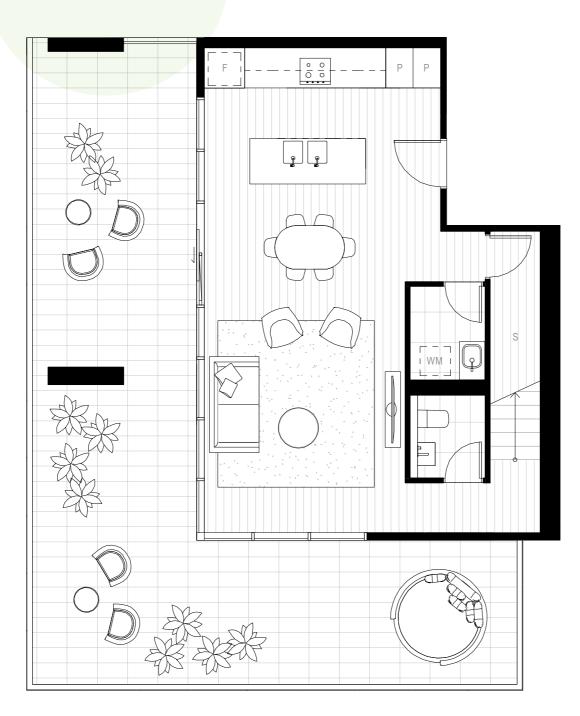

# Kodo Loft Type E

#### L05 - LM05

3 Bedrooms/3 Bathrooms

Lower Floor Area: 61m<sup>2</sup>

Balcony Area : 59.5m²

Upper Floor Area : 72m²

Total Area: 192.5m<sup>2</sup>