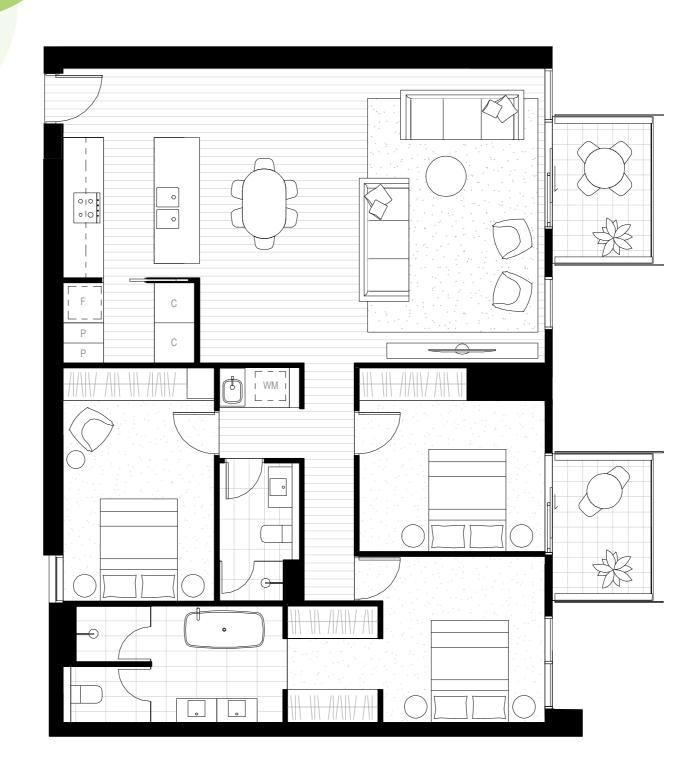

## Apartment Type A

#### L02 - L04

2 Bedrooms/1 Bathroom

Apartment Area: 72m²

Balcony Area : 6m²

Total Area: 78m²

#### Disclaimer.