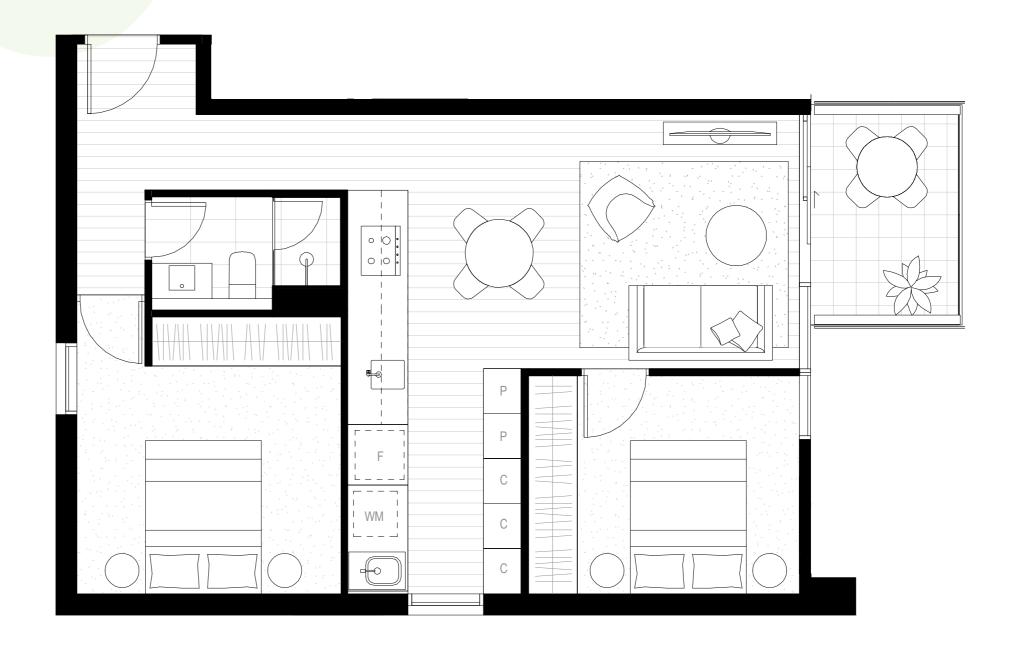

### Apartment Type A1

#### L06 - L21

2 Bedrooms/1 Bathroom

Apartment Area: 72m²

Balcony Area : 6m²

Total Area: 78m²

#### Disclaimer.