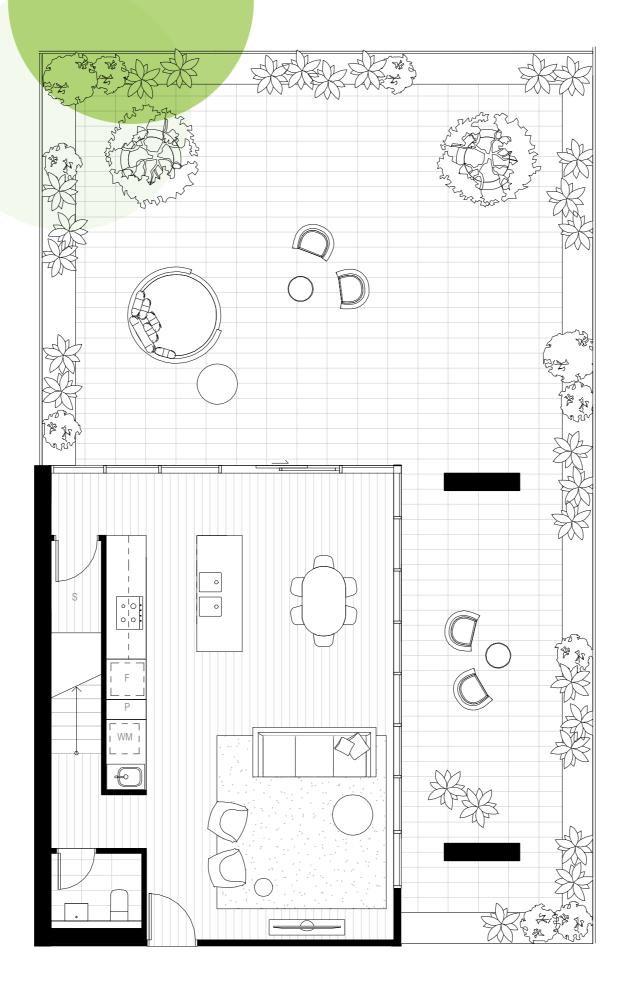

# Kodo Loft Type E

#### L05 - LM05

3 Bedrooms/3 Bathrooms

Lower Floor Area: 61m<sup>2</sup>

Balcony Area : 59.5m²

Upper Floor Area : 72m²

Total Area: 192.5m<sup>2</sup>