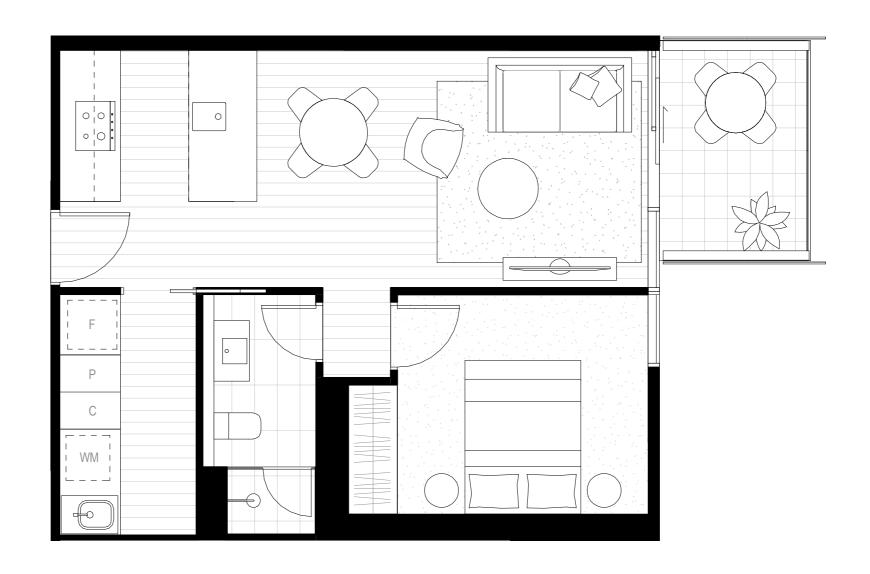

### Apartment Type A1

#### L06 - L21

2 Bedrooms/1 Bathroom

Apartment Area: 72m²

Balcony Area : 6m²

Total Area: 78m²