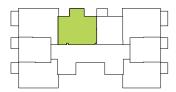

### Apartment Type A1

#### L06 - L21

2 Bedrooms/1 Bathroom

Apartment Area: 72m²

Balcony Area : 6m²

Total Area: 78m²