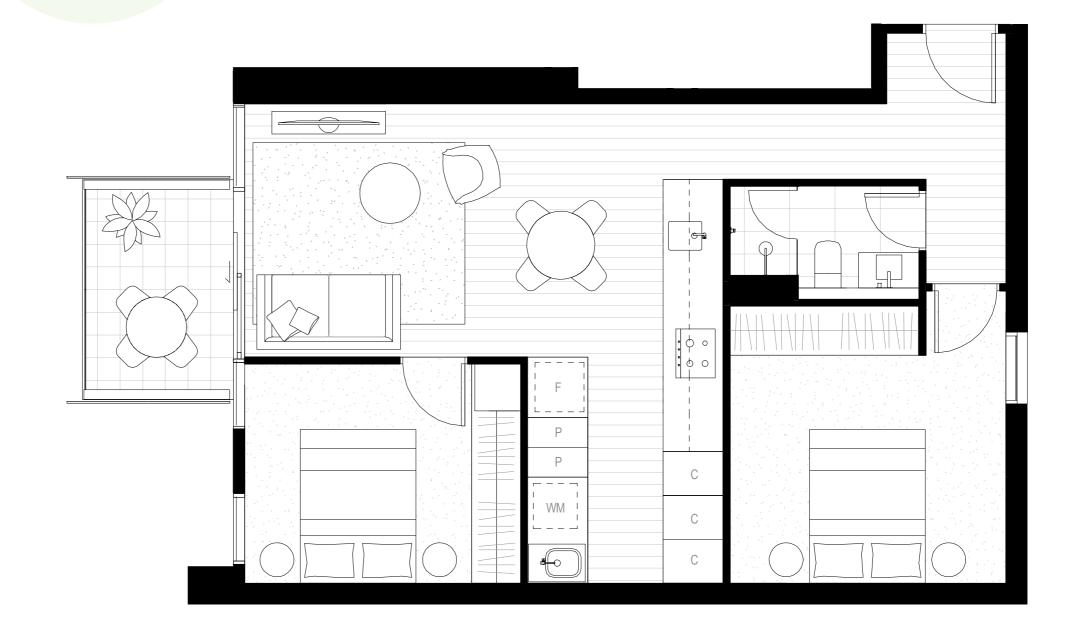

### Apartment Type N

#### L06 - L28

2 Bedrooms/2 Bathrooms

Apartment Area: 81m²

Balcony Area: 8m²

Total Area: 89m²