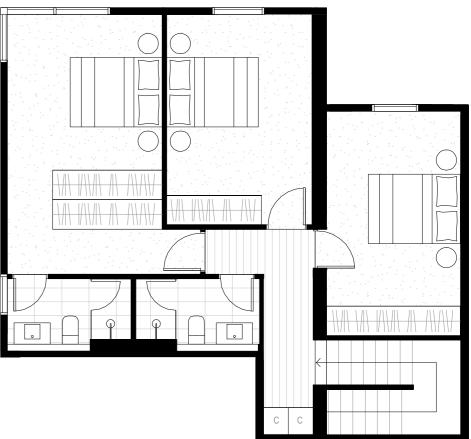

### Apartment Type D

#### L02 - L04

2 Bedrooms/2 Bathrooms

Apartment Area: 108m²

Balcony Area: 8m²

Total Area: 116m<sup>2</sup>

#### Disclaimer.