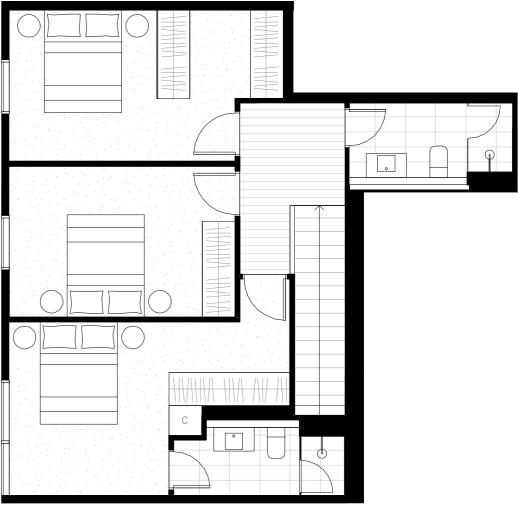

# Kodo Loft Type E

#### L05 - LM05

3 Bedrooms/3 Bathrooms

Lower Floor Area: 61m<sup>2</sup>

Balcony Area : 59.5m²

Upper Floor Area : 72m²

Total Area: 192.5m<sup>2</sup>