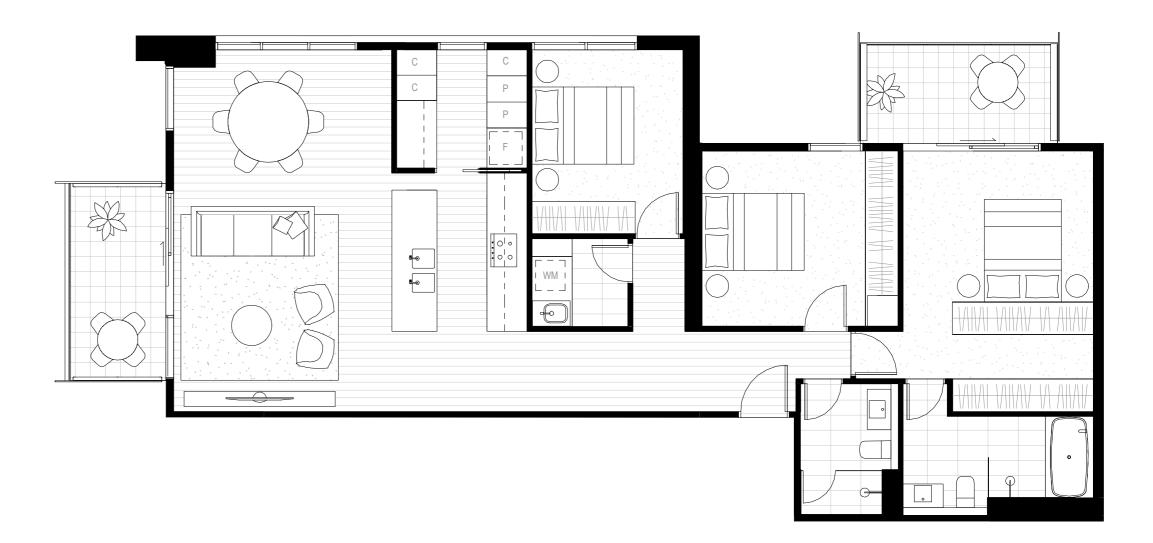

### Apartment Type A1

#### L06 - L21

2 Bedrooms/1 Bathroom

Apartment Area: 72m²

Balcony Area : 6m²

Total Area: 78m²