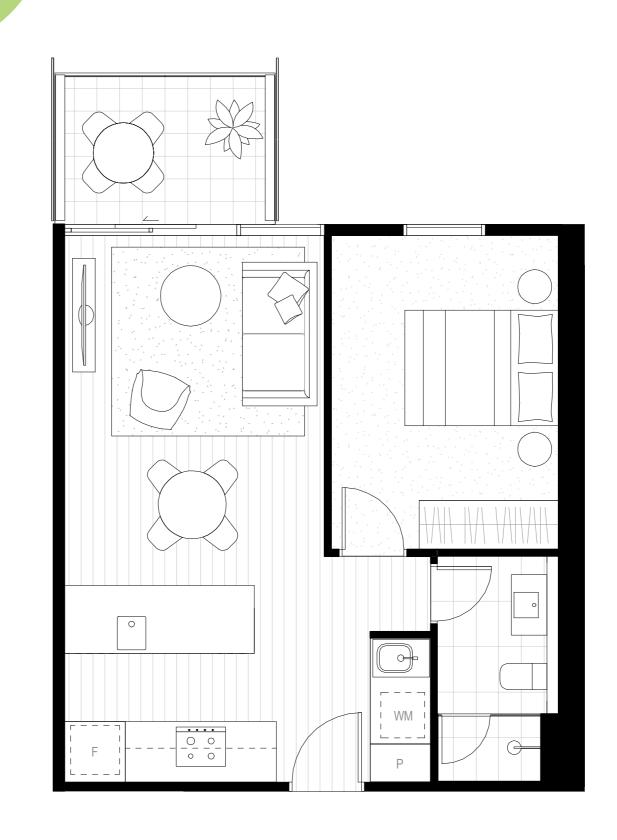

## Apartment Type B

#### L02 - L04, L06 - L28

1 Bedroom/1 Bathroom

Apartment Area: 56.5m²

Balcony Area : 6m²

Total Area: 62.5m²