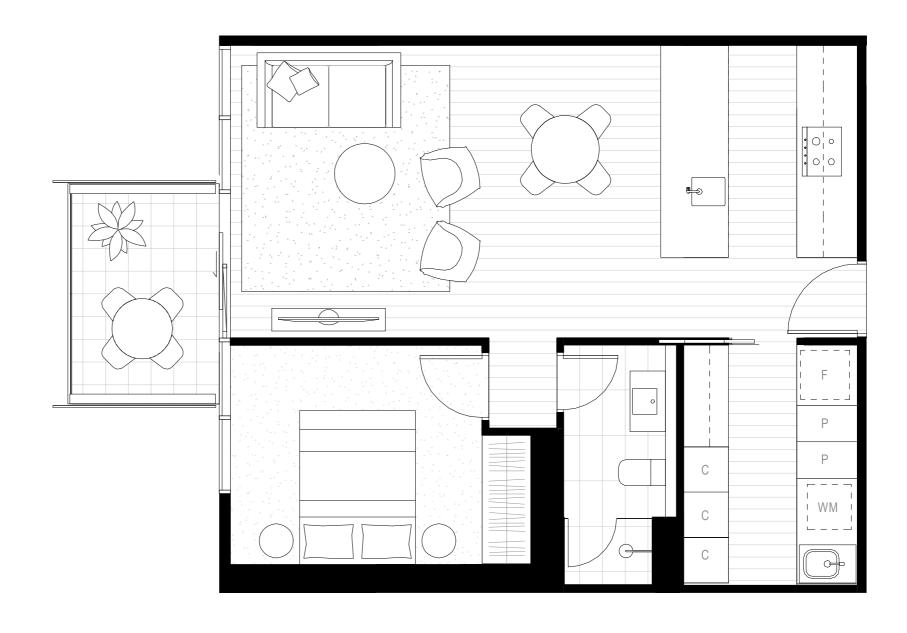

### Apartment Type A1

#### L06 - L21

2 Bedrooms/1 Bathroom

Apartment Area: 72m²

Balcony Area : 6m²

Total Area: 78m²