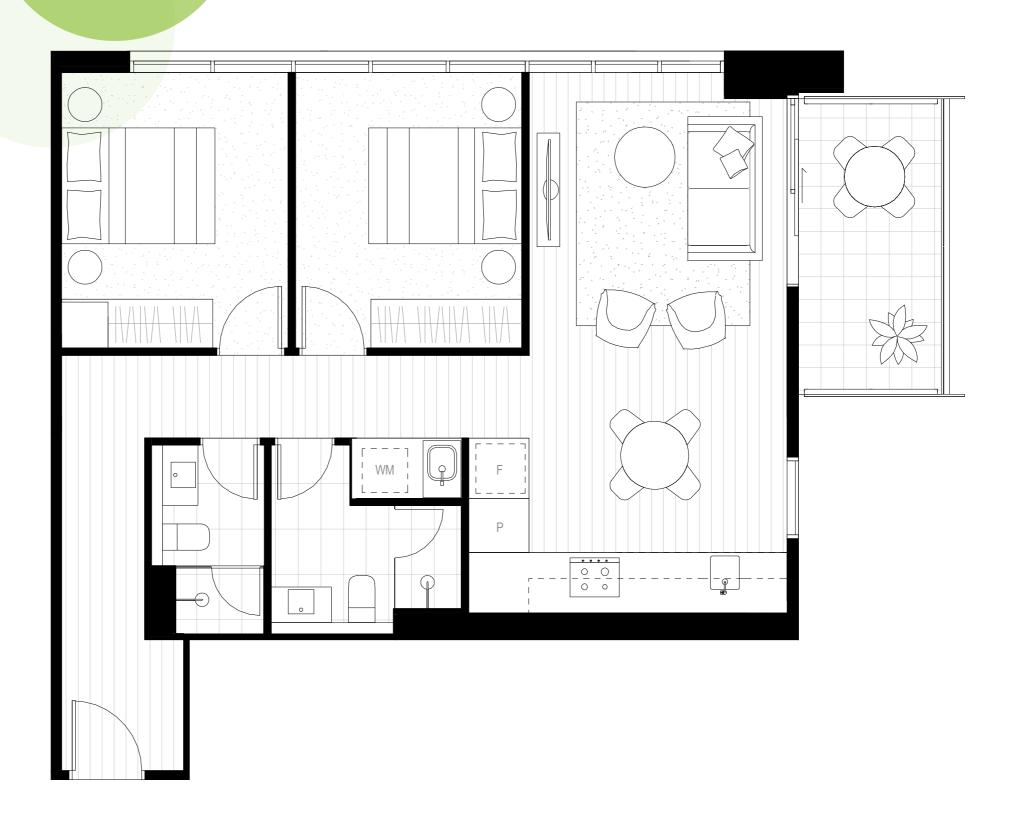

### Apartment Type A1

#### L06 - L21

2 Bedrooms/1 Bathroom

Apartment Area: 72m²

Balcony Area : 6m²

Total Area: 78m²