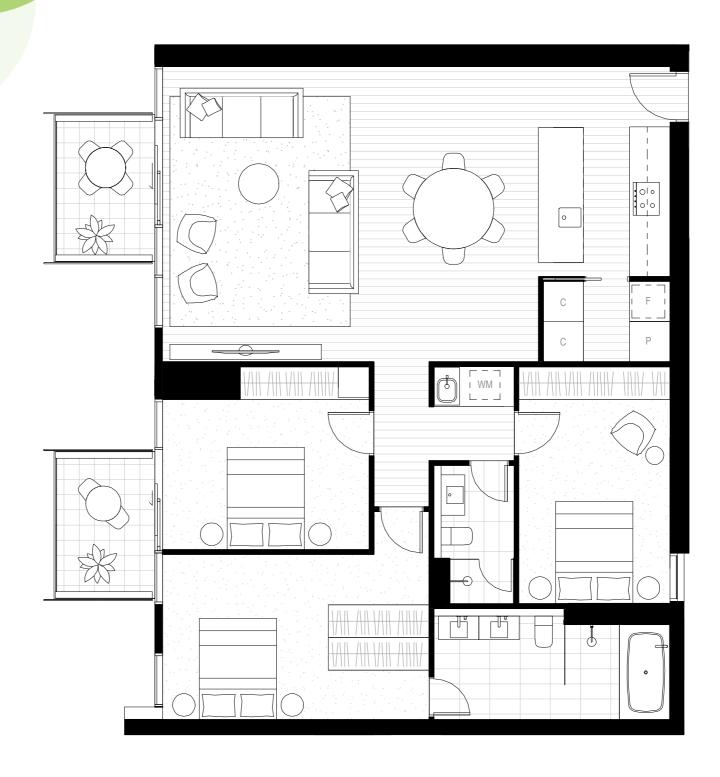

### Apartment Type A1

#### L06 - L21

2 Bedrooms/1 Bathroom

Apartment Area: 72m²

Balcony Area : 6m²

Total Area: 78m²