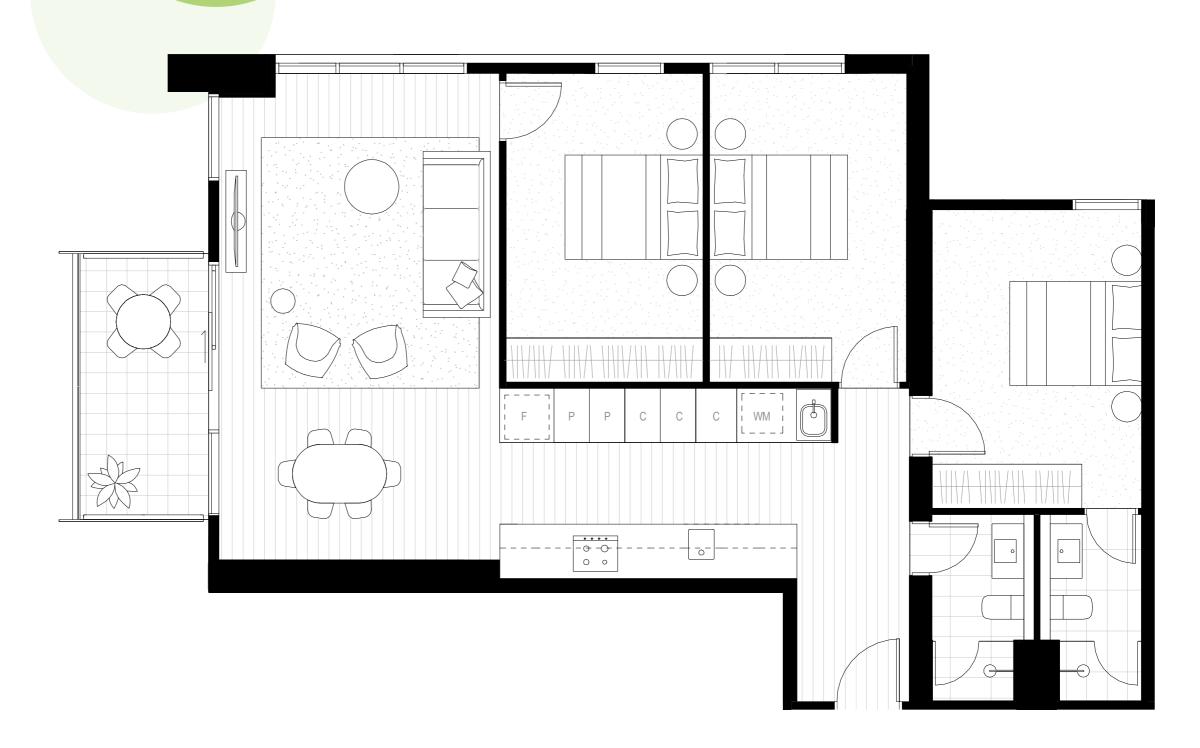

## Apartment Type A

#### L02 - L04

2 Bedrooms/1 Bathroom

Apartment Area: 72m²

Balcony Area : 6m²

Total Area: 78m²

#### Disclaimer.