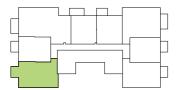

### Apartment Type A1

#### L06 - L21

2 Bedrooms/1 Bathroom

Apartment Area: 72m²

Balcony Area : 6m²

Total Area: 78m²