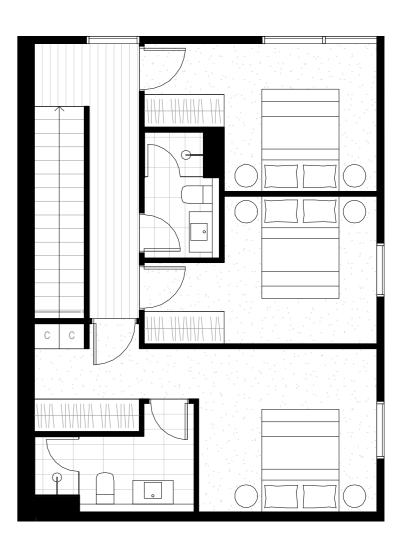

# Kodo Loft Type E

#### L05 - LM05

3 Bedrooms/3 Bathrooms

Lower Floor Area: 61m<sup>2</sup>

Balcony Area : 59.5m²

Upper Floor Area : 72m²

Total Area: 192.5m<sup>2</sup>