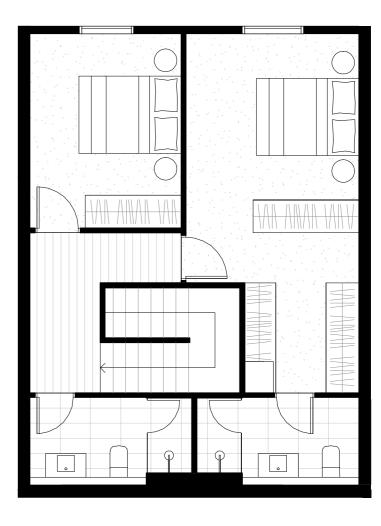

## Apartment Type L

#### L06 - L24

2 Bedrooms/2 Bathrooms

Apartment Area : 76m²

Balcony Area: 8m²

Total Area: 84m²

#### Disclaimer.