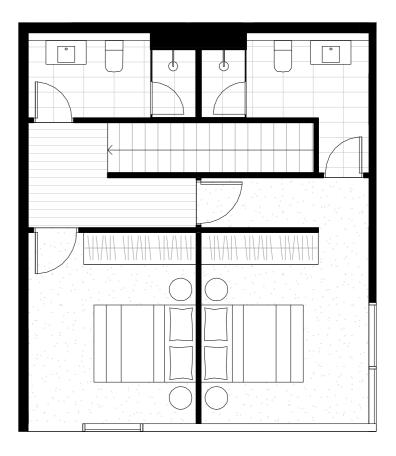

### Apartment Type A1

#### L06 - L21

2 Bedrooms/1 Bathroom

Apartment Area: 72m²

Balcony Area : 6m²

Total Area: 78m²