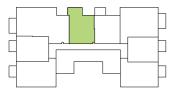

### Apartment Type A1

#### L06 - L21

2 Bedrooms/1 Bathroom

Apartment Area: 72m²

Balcony Area : 6m²

Total Area: 78m²