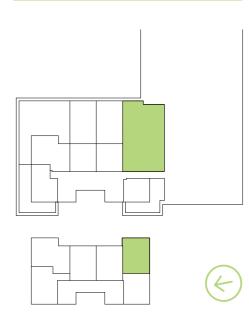

# Kodo Loft Type E

#### L05 - LM05

3 Bedrooms/3 Bathrooms

Lower Floor Area: 61m<sup>2</sup>

Balcony Area : 59.5m²

Upper Floor Area : 72m²

Total Area: 192.5m<sup>2</sup>

# Kodo Loft Type F

#### L05 - LM05

3 Bedrooms/3 Bathrooms

Lower Floor Area: 81.5m<sup>2</sup>

Balcony Area: 155.5m²

Upper Floor Area: 80.5m²

Total Area: 317.5m<sup>2</sup>