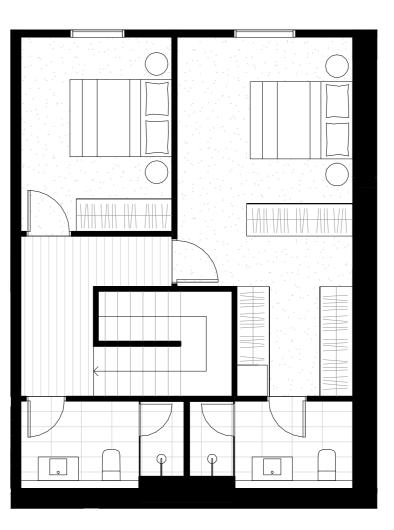

# Kodo Loft Type E

#### L05 - LM05

3 Bedrooms/3 Bathrooms

Lower Floor Area: 61m<sup>2</sup>

Balcony Area : 59.5m²

Upper Floor Area : 72m²

Total Area: 192.5m<sup>2</sup>

# Kodo Loft Type F

#### L05 - LM05

3 Bedrooms/3 Bathrooms

Lower Floor Area: 81.5m<sup>2</sup>

Balcony Area: 155.5m²

Upper Floor Area: 80.5m²

Total Area: 317.5m<sup>2</sup>