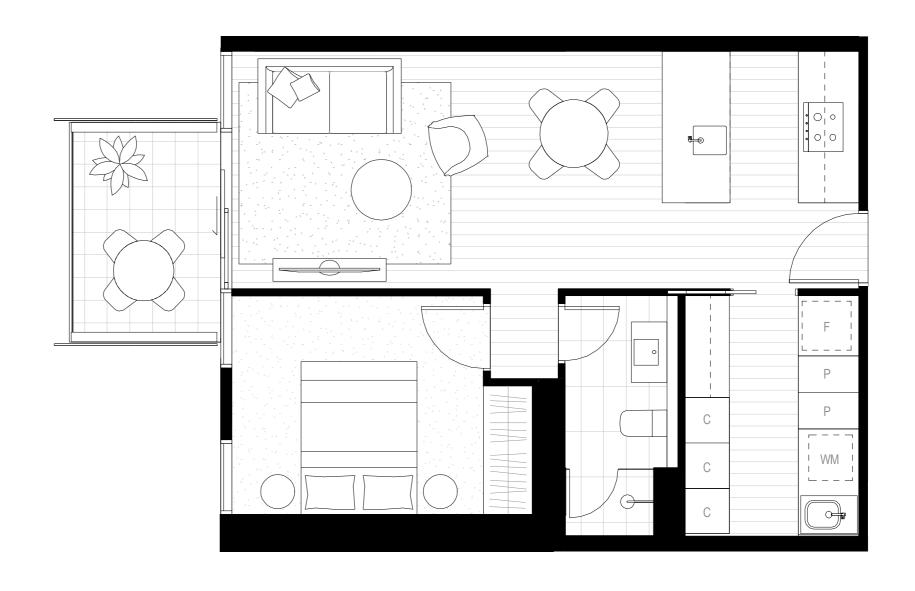

### Apartment Type N

#### L06 - L28

2 Bedrooms/2 Bathrooms

Apartment Area: 81m²

Balcony Area: 8m²

Total Area: 89m²