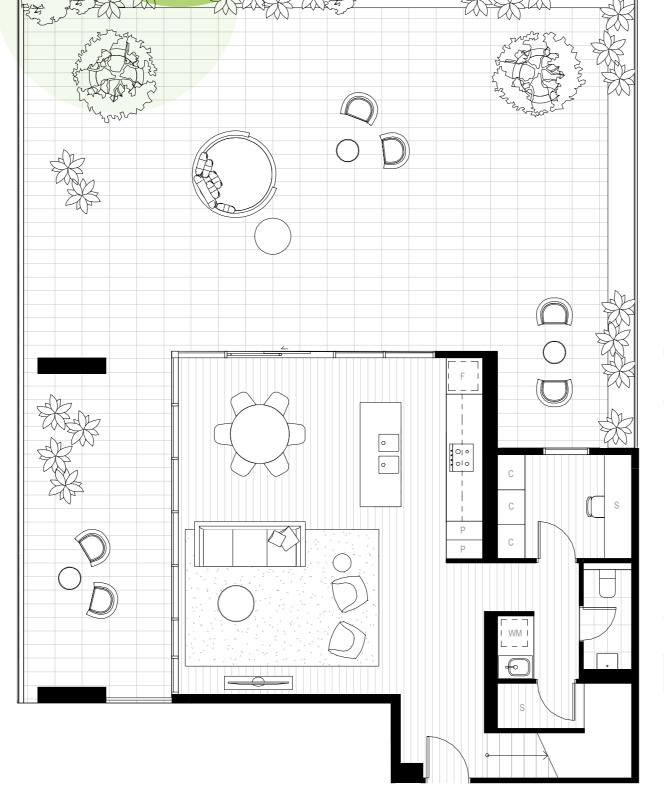

# Kodo Loft Type E

#### L05 - LM05

3 Bedrooms/3 Bathrooms

Lower Floor Area: 61m<sup>2</sup>

Balcony Area : 59.5m²

Upper Floor Area : 72m²

Total Area: 192.5m<sup>2</sup>