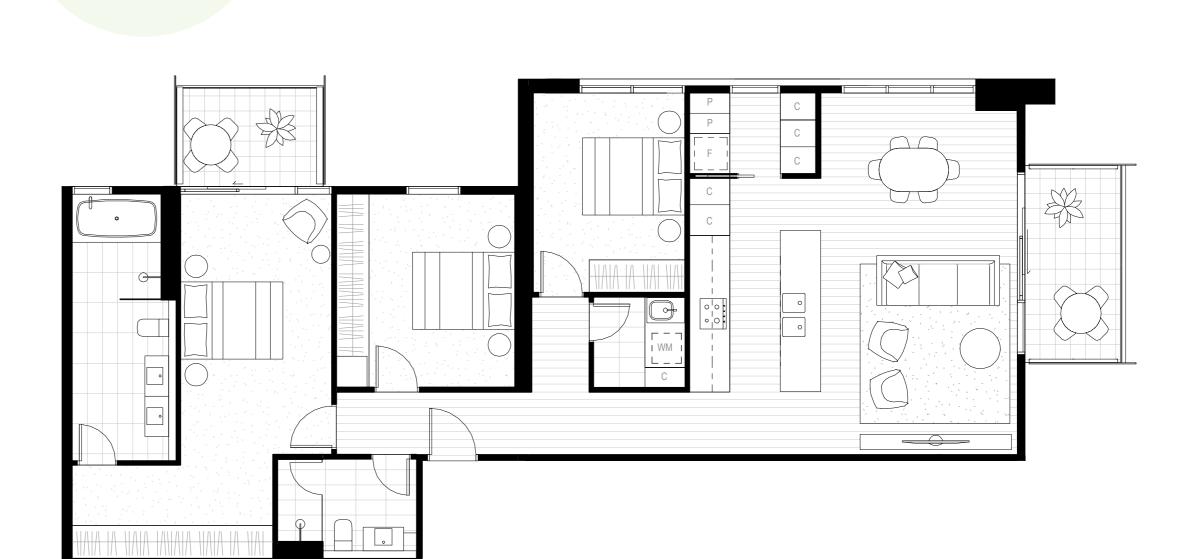

### Apartment Type A1

#### L06 - L21

2 Bedrooms/1 Bathroom

Apartment Area: 72m²

Balcony Area : 6m²

Total Area: 78m²

#### Disclaimer.