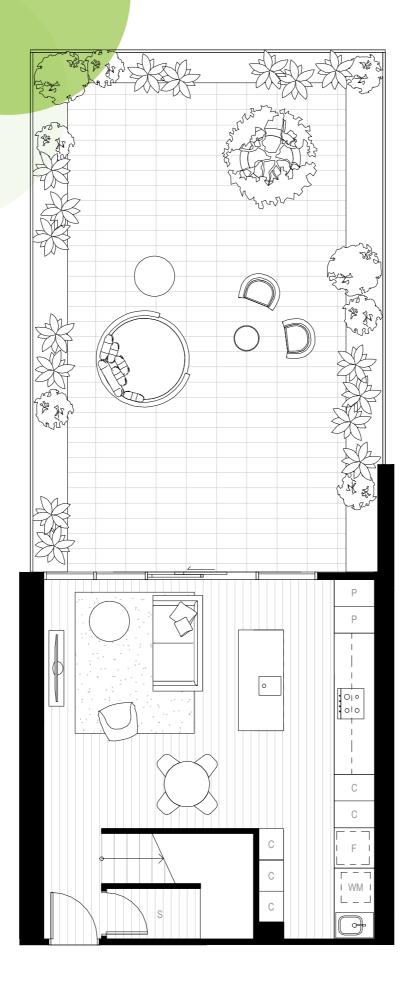

# Kodo Loft Type F

#### L05 - LM05

3 Bedrooms/3 Bathrooms

Lower Floor Area: 81.5m<sup>2</sup>

Balcony Area: 155.5m²

Upper Floor Area: 80.5m²

Total Area: 317.5m<sup>2</sup>

#### Disclaimer.