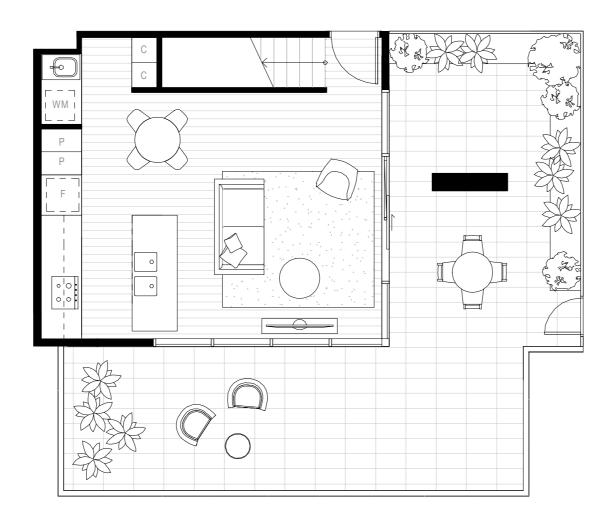

# Kodo Loft Type E

#### L05 - LM05

3 Bedrooms/3 Bathrooms

Lower Floor Area: 61m<sup>2</sup>

Balcony Area : 59.5m²

Upper Floor Area : 72m²

Total Area: 192.5m<sup>2</sup>