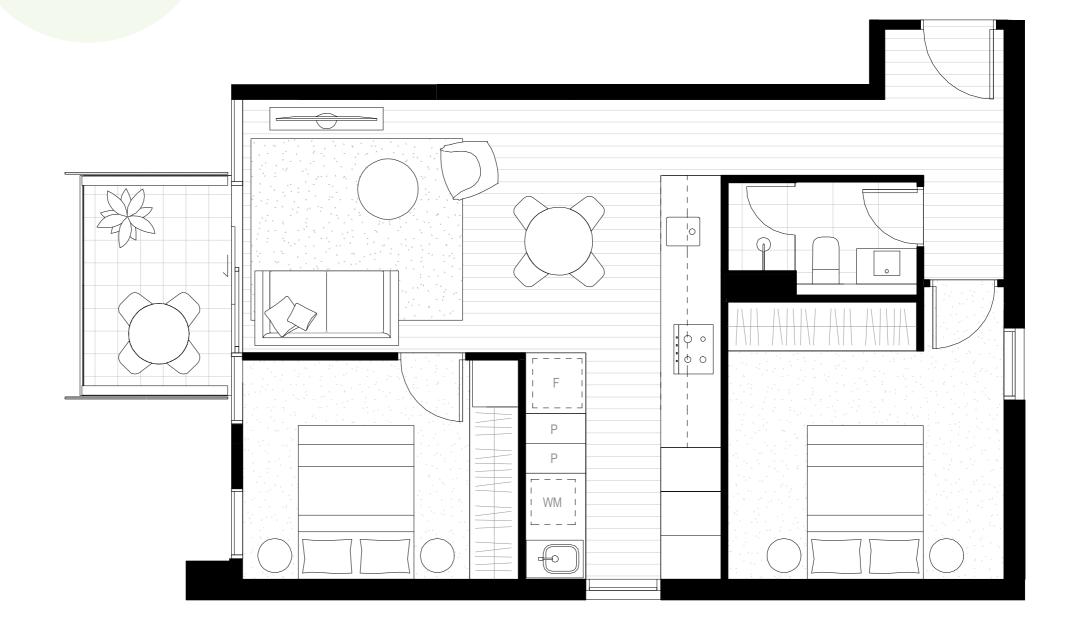

### Apartment Type A1

#### L06 - L21

2 Bedrooms/1 Bathroom

Apartment Area: 72m²

Balcony Area : 6m²

Total Area: 78m²