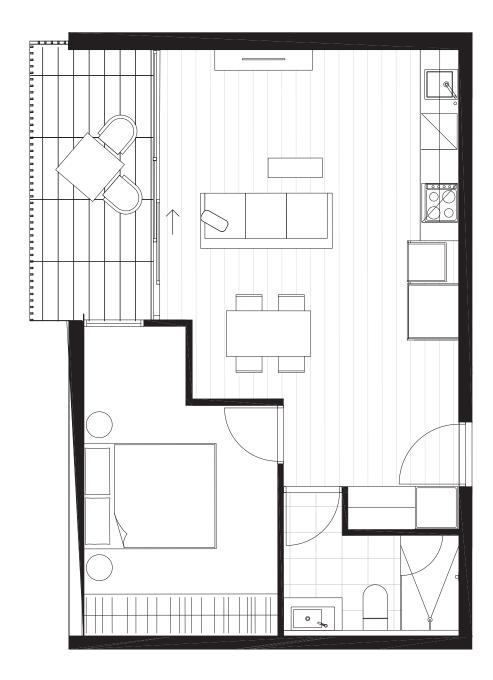

# ONE BEDROOM

#### Residences

APARTMENT

G.13

BEDROOM(S) BATHROOM(S)

1+S

- 1

INTERNAL EXTERNAL

53 m<sup>2</sup>

8 m<sup>2</sup>

TOTAL

61.0 m<sup>2</sup>