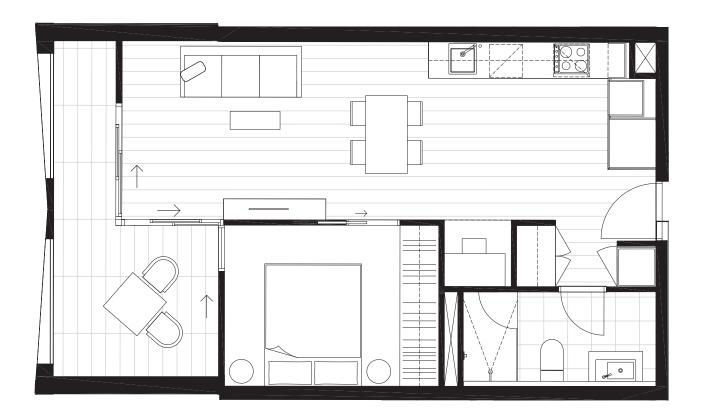

#### Residences

APARTMENT

G.14

BEDROOM(S)

BATHROOM(S)

1

1

INTERNAL

EXTERNAL

50 m<sup>2</sup>

10 m<sup>2</sup>

TOTAL

60.5 m<sup>2</sup>