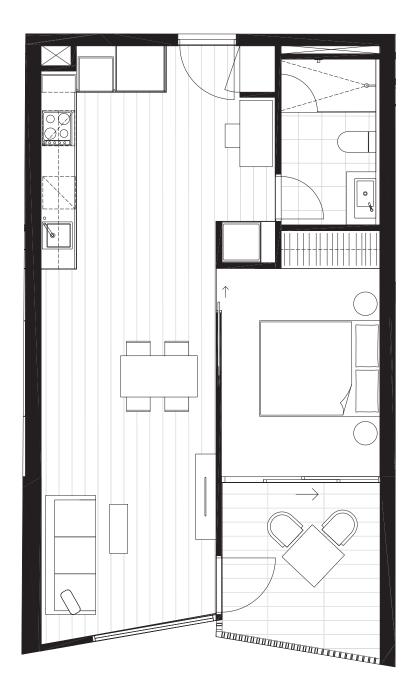

#### Residences

APARTMENT

G.14

BEDROOM(S)

BATHROOM(S)

1

1

INTERNAL

EXTERNAL

50 m<sup>2</sup>

10 m<sup>2</sup>

TOTAL

60.5 m<sup>2</sup>