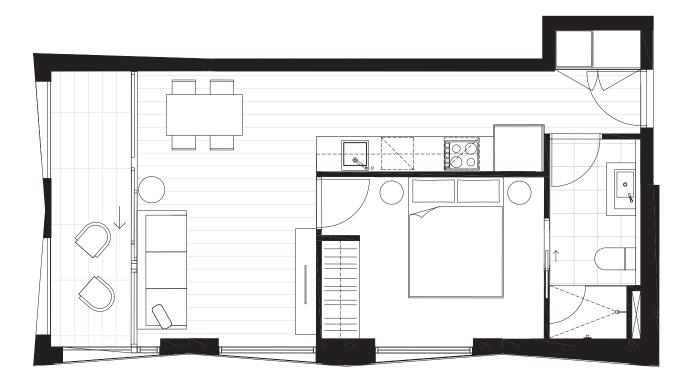

# ONE BEDROOM

#### Residences

APARTMENT

G.13

BEDROOM(S) BATHROOM(S)

1+S

- 1

INTERNAL EXTERNAL

53 m<sup>2</sup>

8 m<sup>2</sup>

TOTAL

61.0 m<sup>2</sup>