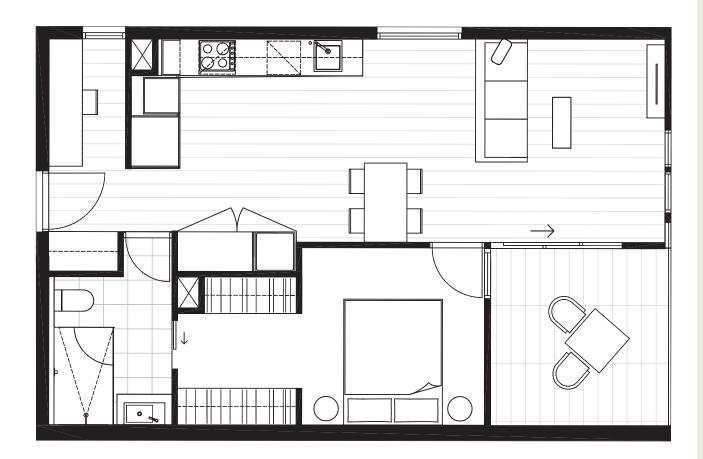

#### Residences

APARTMENT

G.16

BEDROOM(S)

BATHROOM(S)

1+S

1

INTERNAL

EXTERNAL

51 m<sup>2</sup>

17 m<sup>2</sup>

TOTAL

68.1 m<sup>2</sup>

### GROUND LEVEL KEY PLAN