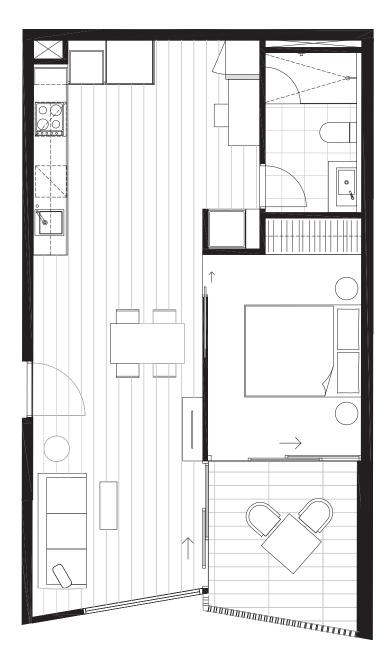

#### Residences

APARTMENT

G.14

BEDROOM(S)

BATHROOM(S)

1

1

INTERNAL

EXTERNAL

50 m<sup>2</sup>

10 m<sup>2</sup>

TOTAL

60.5 m<sup>2</sup>