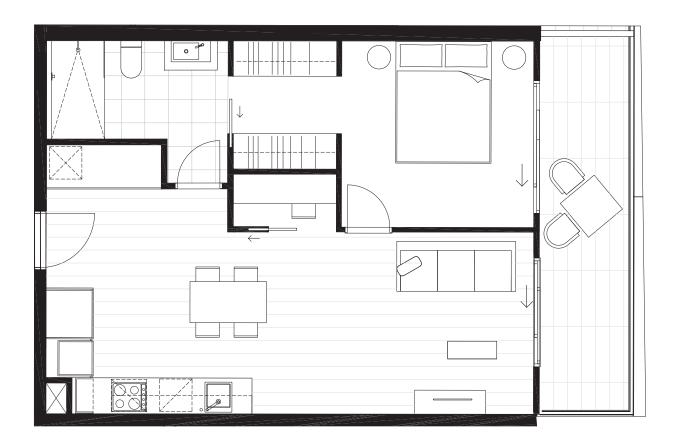

# ONE BEDROOM

#### Residences

APARTMENT

G.13

BEDROOM(S) BATHROOM(S)

1+S

- 1

INTERNAL EXTERNAL

53 m<sup>2</sup>

8 m<sup>2</sup>

TOTAL

61.0 m<sup>2</sup>