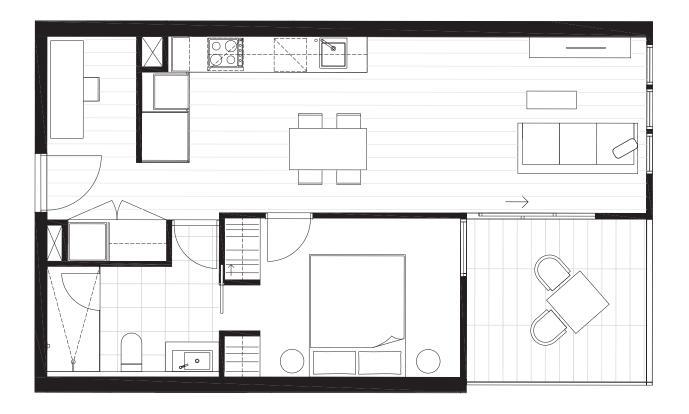

# ONE BEDROOM

#### Residences

APARTMENT

G.13

BEDROOM(S) BATHROOM(S)

1+S

- 1

INTERNAL EXTERNAL

53 m<sup>2</sup>

8 m<sup>2</sup>

TOTAL

61.0 m<sup>2</sup>