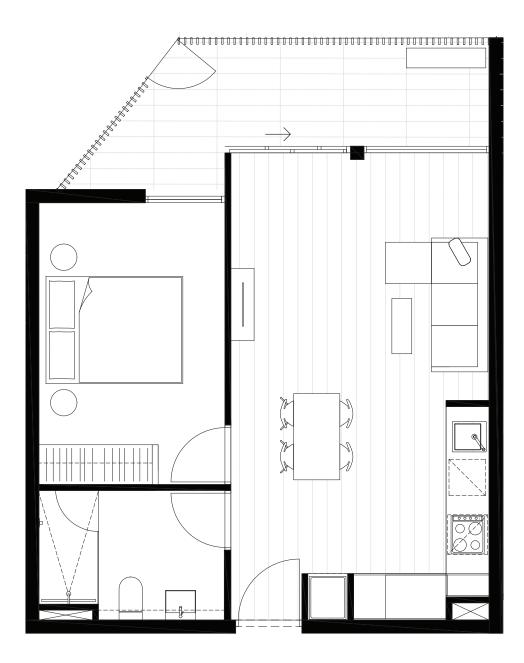

#### Residences

APARTMENT

G.14

BEDROOM(S)

BATHROOM(S)

1

1

INTERNAL

EXTERNAL

50 m<sup>2</sup>

10 m<sup>2</sup>

TOTAL

60.5 m<sup>2</sup>

### GROUND LEVEL KEY PLAN

CENTRE ROAD