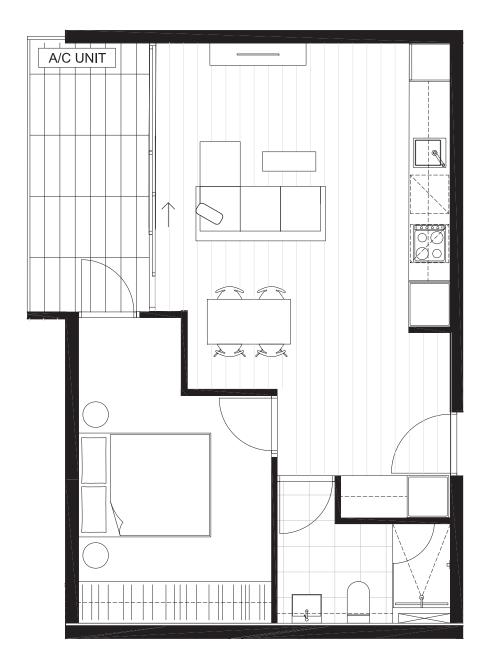

#### Residences

APARTMENT

G.14

BEDROOM(S)

BATHROOM(S)

1

1

INTERNAL

EXTERNAL

50 m<sup>2</sup>

10 m<sup>2</sup>

TOTAL

60.5 m<sup>2</sup>

### GROUND LEVEL KEY PLAN

CENTRE ROAD