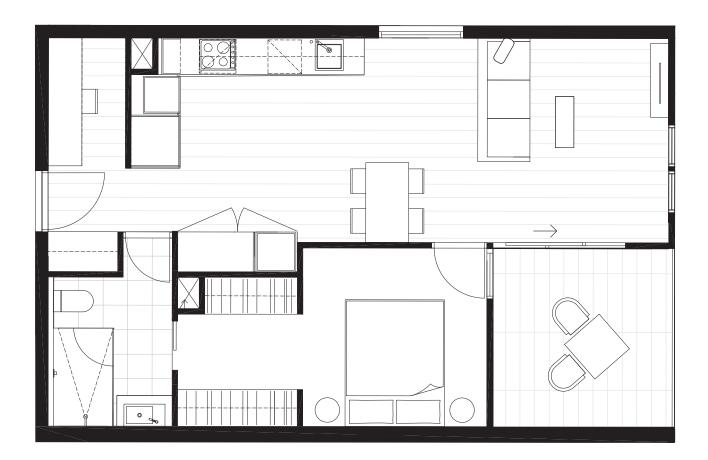

#### Residences

APARTMENT

G.14

BEDROOM(S)

BATHROOM(S)

1

1

INTERNAL

EXTERNAL

50 m<sup>2</sup>

10 m<sup>2</sup>

TOTAL

60.5 m<sup>2</sup>