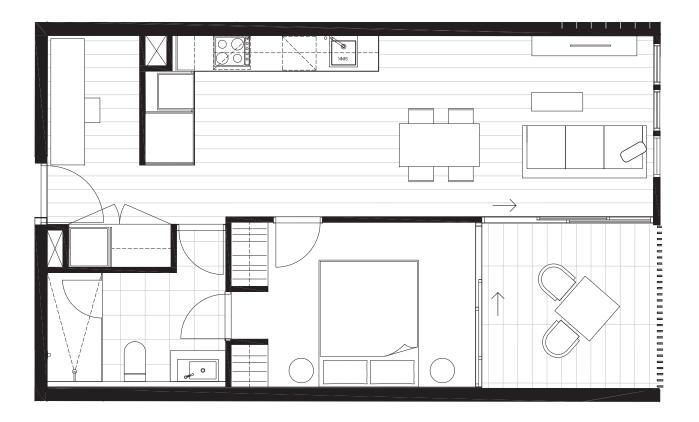

#### Residences

APARTMENT

G.13

BEDROOM(S) BATHROOM(S)

1+S

- 1

INTERNAL EXTERNAL

53 m<sup>2</sup>

8 m<sup>2</sup>

TOTAL

61.0 m<sup>2</sup>