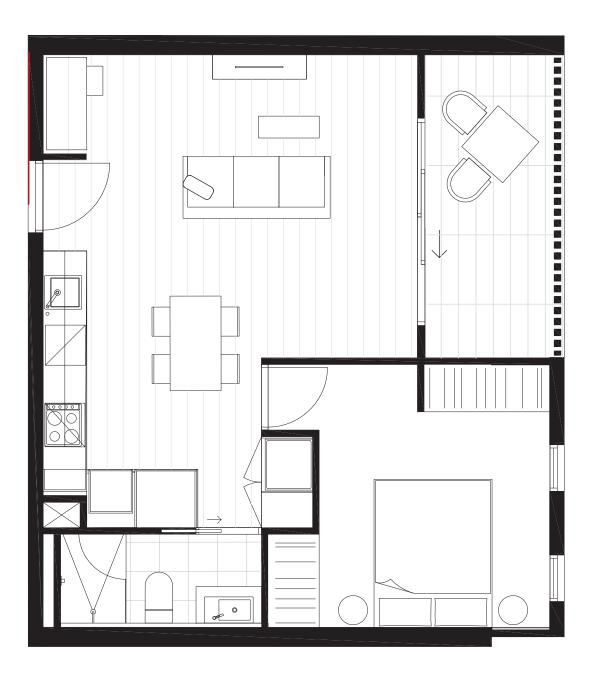

#### Residences

APARTMENT

G.14

BEDROOM(S)

BATHROOM(S)

1

1

INTERNAL

EXTERNAL

50 m<sup>2</sup>

10 m<sup>2</sup>

TOTAL

60.5 m<sup>2</sup>