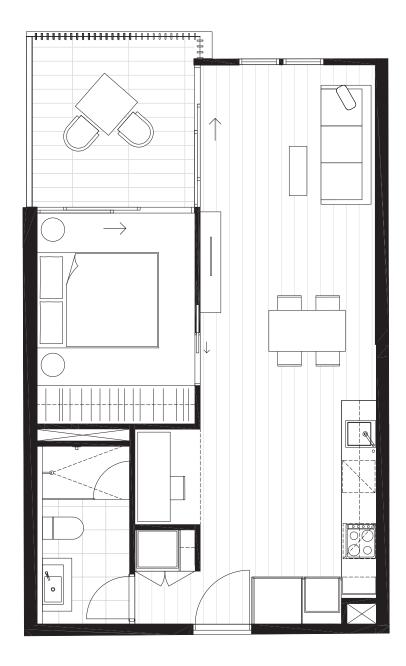

#### Residences

APARTMENT

G.14

BEDROOM(S)

BATHROOM(S)

1

1

INTERNAL

EXTERNAL

50 m<sup>2</sup>

10 m<sup>2</sup>

TOTAL

60.5 m<sup>2</sup>