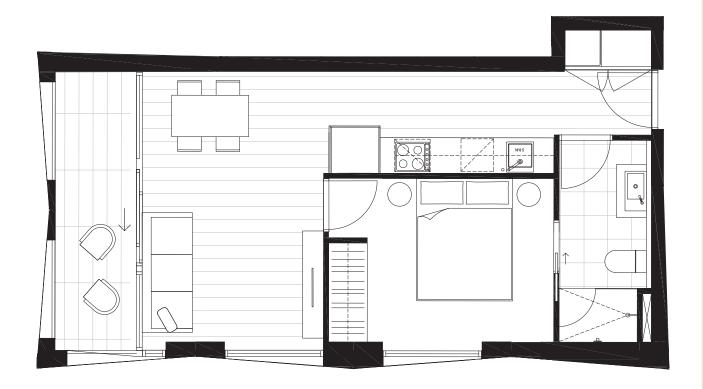

# ONE BEDROOM

#### Residences

APARTMENT

G.13

BEDROOM(S) BATHROOM(S)

1+S

- 1

INTERNAL EXTERNAL

53 m<sup>2</sup>

8 m<sup>2</sup>

TOTAL

61.0 m<sup>2</sup>

### GROUND LEVEL KEY PLAN