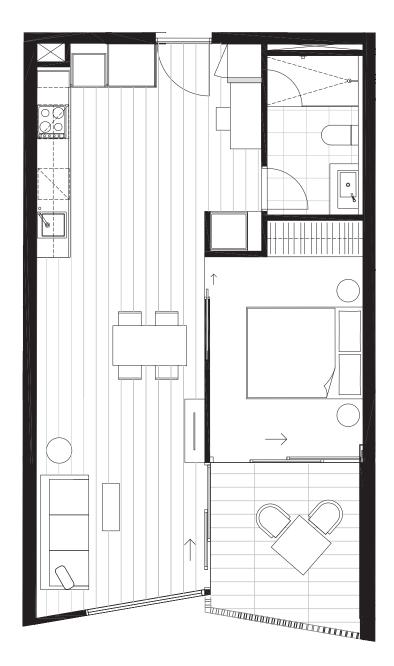

# ONE BEDROOM

#### Residences

APARTMENT

G.13

BEDROOM(S) BATHROOM(S)

1+S

- 1

INTERNAL EXTERNAL

53 m<sup>2</sup>

8 m<sup>2</sup>

TOTAL

61.0 m<sup>2</sup>