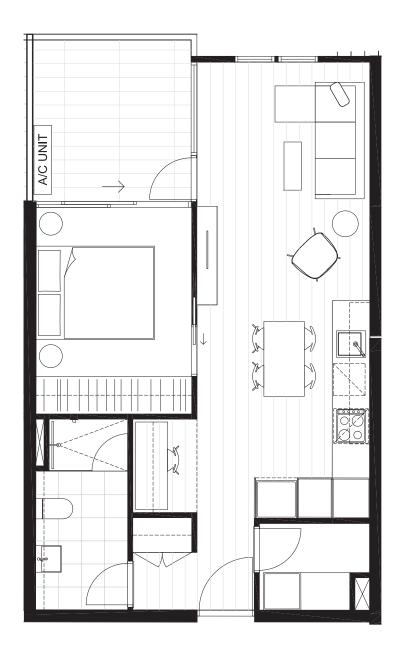

#### Residences

APARTMENT

1.12

BEDROOM(S)

BATHROOM(S)

1

- 1

INTERNAL

EXTERNAL

51 m<sup>2</sup>

 $8 \, \text{m}^2$ 

TOTAL

58.8 m<sup>2</sup>

### LEVEL ONE KEY PLAN

CENTRE ROAD