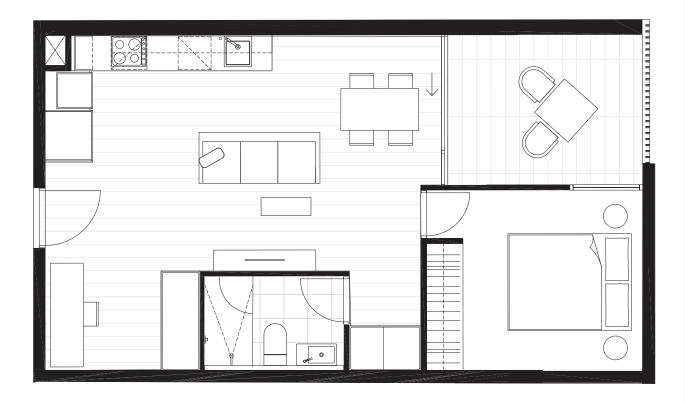

#### Residences

APARTMENT

G.13

BEDROOM(S) BATHROOM(S)

1+S

- 1

INTERNAL EXTERNAL

53 m<sup>2</sup>

8 m<sup>2</sup>

TOTAL

61.0 m<sup>2</sup>