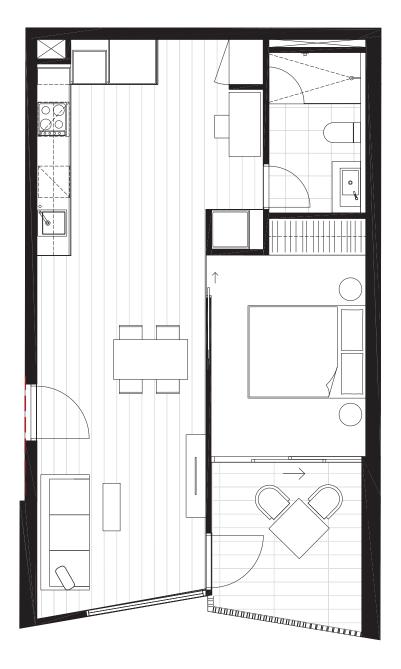

# ONE BEDROOM

#### Residences

APARTMENT

G.13

BEDROOM(S) BATHROOM(S)

1+S

- 1

INTERNAL EXTERNAL

53 m<sup>2</sup>

8 m<sup>2</sup>

TOTAL

61.0 m<sup>2</sup>