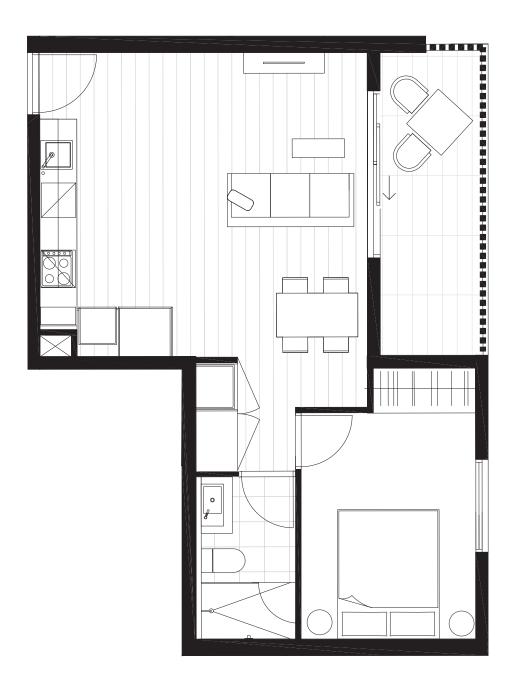

# ONE BEDROOM

#### Residences

APARTMENT

G.13

BEDROOM(S) BATHROOM(S)

1+S

- 1

INTERNAL EXTERNAL

53 m<sup>2</sup>

8 m<sup>2</sup>

TOTAL

61.0 m<sup>2</sup>