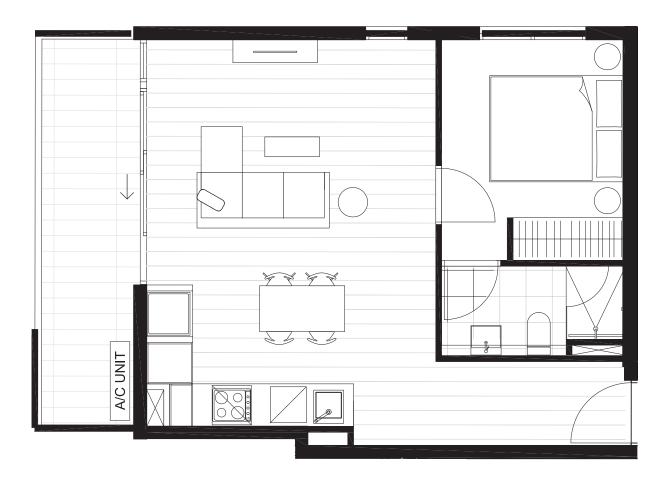

#### Residences

APARTMENT

G.14

BEDROOM(S)

BATHROOM(S)

1

1

INTERNAL

EXTERNAL

50 m<sup>2</sup>

10 m<sup>2</sup>

TOTAL

60.5 m<sup>2</sup>

### GROUND LEVEL KEY PLAN

CENTRE ROAD