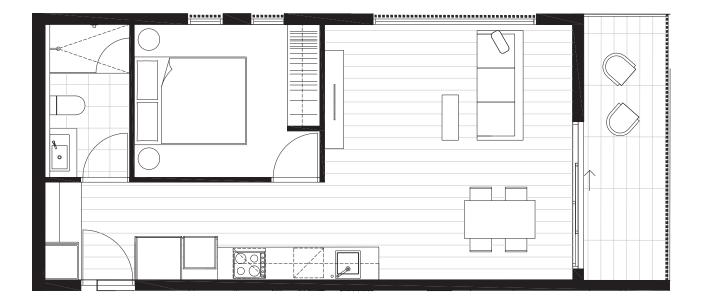

#### Residences

APARTMENT

G.14

BEDROOM(S)

BATHROOM(S)

1

1

INTERNAL

EXTERNAL

50 m<sup>2</sup>

10 m<sup>2</sup>

TOTAL

60.5 m<sup>2</sup>