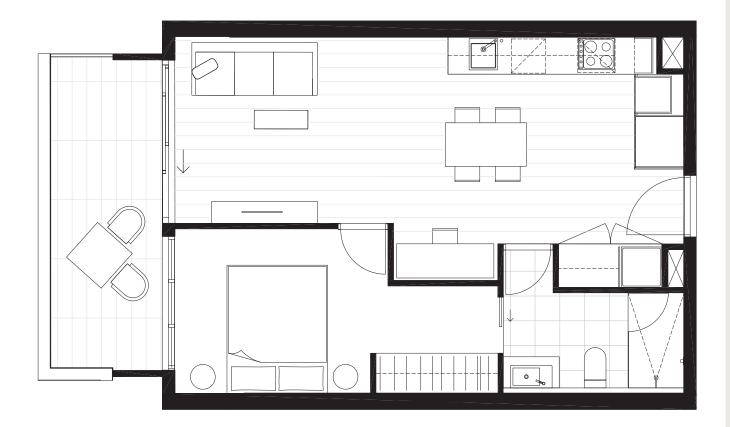

#### Residences

APARTMENT

1.12

BEDROOM(S)

BATHROOM(S)

1

- 1

INTERNAL

EXTERNAL

51 m<sup>2</sup>

 $8 \, \text{m}^2$ 

TOTAL

58.8 m<sup>2</sup>

### LEVEL ONE KEY PLAN

CENTRE ROAD