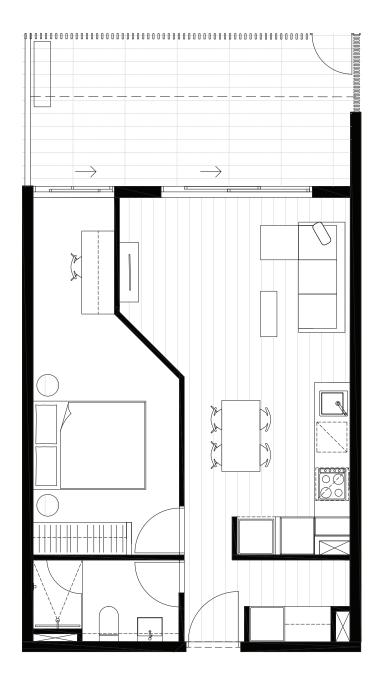

# ONE BEDROOM

#### Residences

APARTMENT

G.13

BEDROOM(S) BATHROOM(S)

1+S

- 1

INTERNAL EXTERNAL

53 m<sup>2</sup>

8 m<sup>2</sup>

TOTAL

61.0 m<sup>2</sup>