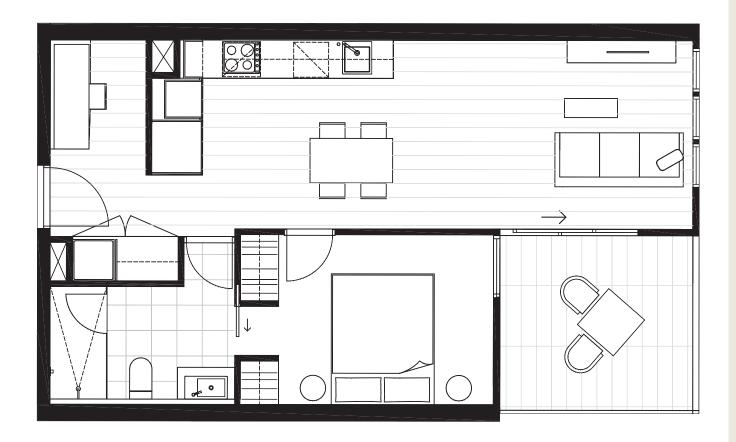

#### Residences

APARTMENT

G.14

BEDROOM(S)

BATHROOM(S)

1

1

INTERNAL

EXTERNAL

50 m<sup>2</sup>

10 m<sup>2</sup>

TOTAL

60.5 m<sup>2</sup>

### GROUND LEVEL KEY PLAN

CENTRE ROAD