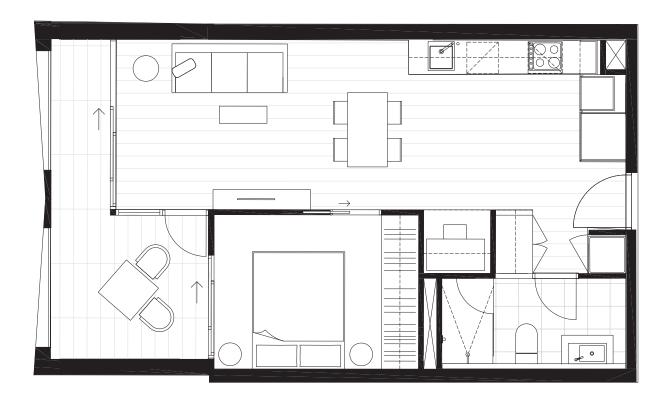

#### Residences

APARTMENT

G.14

BEDROOM(S)

BATHROOM(S)

1

1

INTERNAL

EXTERNAL

50 m<sup>2</sup>

10 m<sup>2</sup>

TOTAL

60.5 m<sup>2</sup>