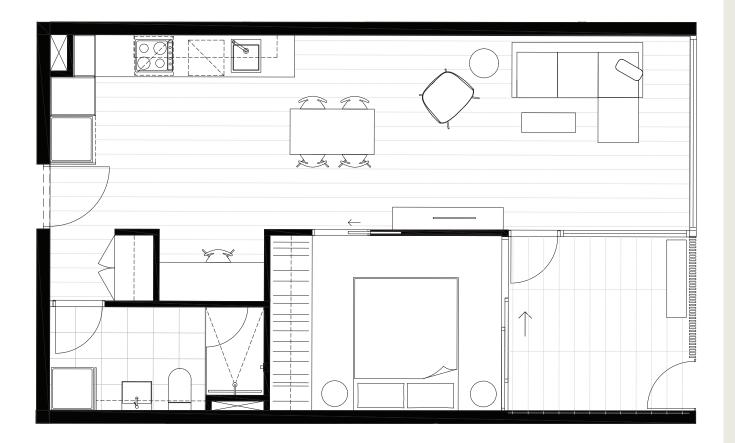

# ONE BEDROOM

#### Residences

APARTMENT

G.13

BEDROOM(S) BATHROOM(S)

1+S

- 1

INTERNAL EXTERNAL

53 m<sup>2</sup>

8 m<sup>2</sup>

TOTAL

61.0 m<sup>2</sup>