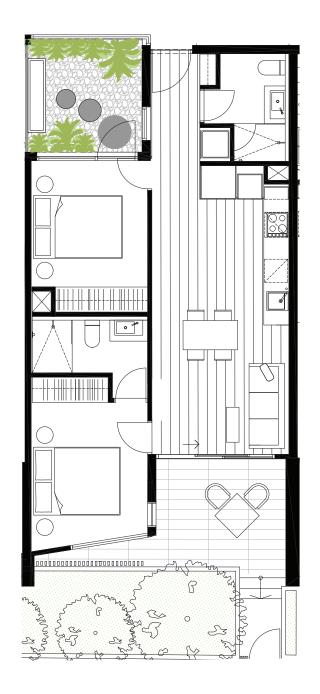

# G.04 G.04 DEDROOM(S) DATHROOM(S) 2 2 INTERNAL EXTERNAL 62 m<sup>2</sup> 20 m<sup>2</sup> TOTAL 81.8 m<sup>2</sup>

CENTRE ROAD