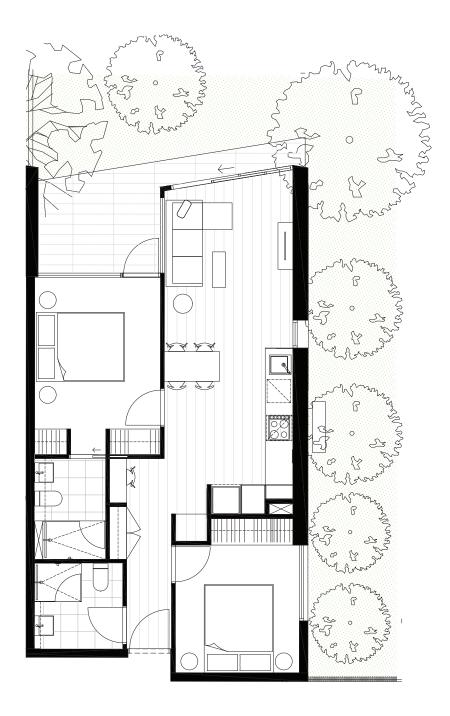

# G.04 G.04 DEDROOM(S) DATHROOM(S) 2 2 INTERNAL EXTERNAL 62 m<sup>2</sup> 20 m<sup>2</sup> TOTAL 81.8 m<sup>2</sup>

CENTRE ROAD