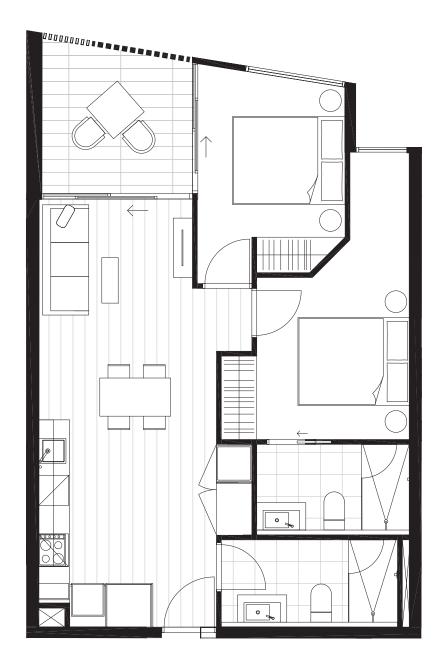

CENTRE ROAD

| APARTMENT  |             |
|------------|-------------|
| 1          | .03         |
|            |             |
| BEDROOM(S) | BATHROOM(S) |
| 2          | 2           |
| INTERNAL   | EXTERNAL    |
| 63 m²      | 8 m²        |
| TOTAL      |             |
| 71.        | 0 m²        |

LEVEL ONE KEY PLAN

CENTRE ROAD