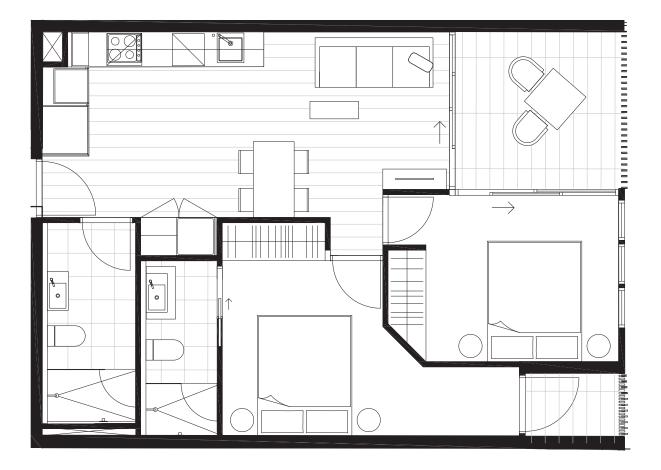

CENTRE ROAD

| APARTMENT  |             |
|------------|-------------|
| 1          | .03         |
|            |             |
| BEDROOM(S) | BATHROOM(S) |
| 2          | 2           |
| INTERNAL   | EXTERNAL    |
| 63 m²      | 8 m²        |
| TOTAL      |             |
| 71.        | 0 m²        |

LEVEL ONE KEY PLAN

CENTRE ROAD

## DISCLAIMER