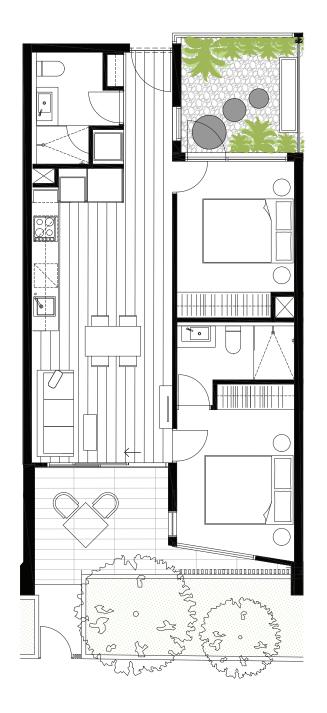

## G.02 G.02 BEDROOM(S) BATHROOM(S) 2 2 INTERNAL EXTERNAL 62 m<sup>2</sup> 20 m<sup>2</sup> TOTAL 81.8 m<sup>2</sup> GROUND LEVEL KEY PLAN

CENTRE ROAD

## DISCLAIMER