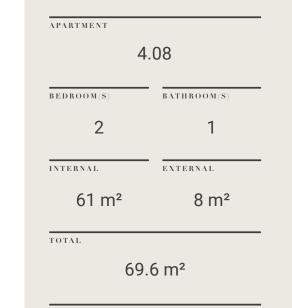

CENTRE ROAD

| APARTMENT  |             |
|------------|-------------|
| 1          | .03         |
|            |             |
| BEDROOM(S) | BATHROOM(S) |
| 2          | 2           |
| INTERNAL   | EXTERNAL    |
| 63 m²      | 8 m²        |
| TOTAL      |             |
| 71.        | 0 m²        |