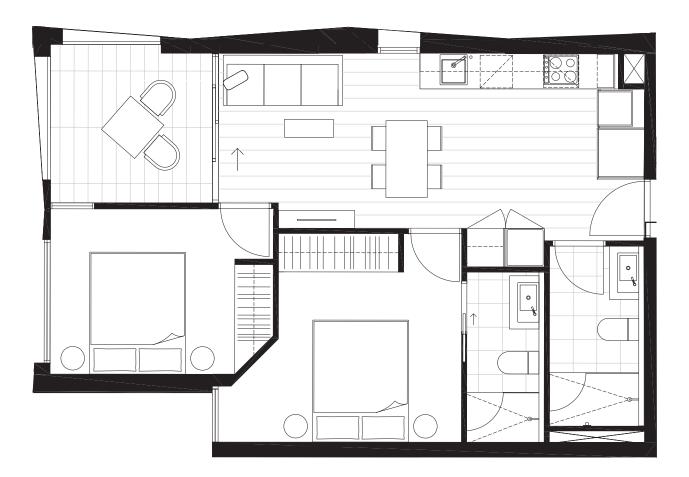

## G.02 G.02 BEDROOM(S) BATHROOM(S) 2 2 INTERNAL EXTERNAL 62 m<sup>2</sup> 20 m<sup>2</sup> TOTAL 81.8 m<sup>2</sup> GROUND LEVEL KEY PLAN

CENTRE ROAD