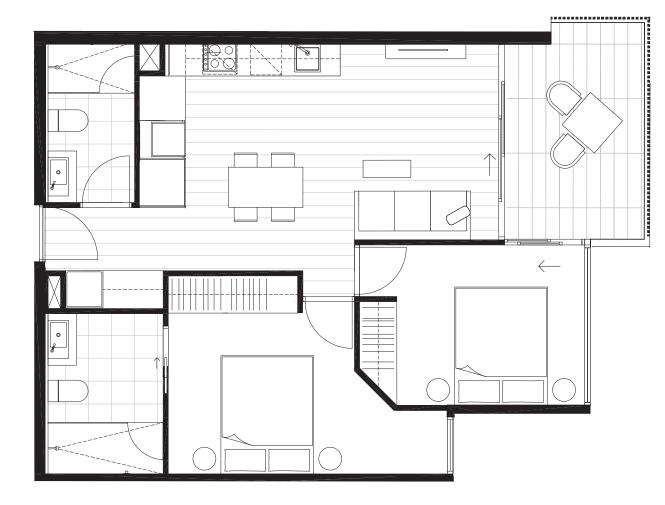

# G.07 BEDROOM(S) BATHROOM(S) 2 2 INTERNAL EXTERNAL 68 m<sup>2</sup> 51 m<sup>2</sup> TOTAL 119.3 m<sup>2</sup>