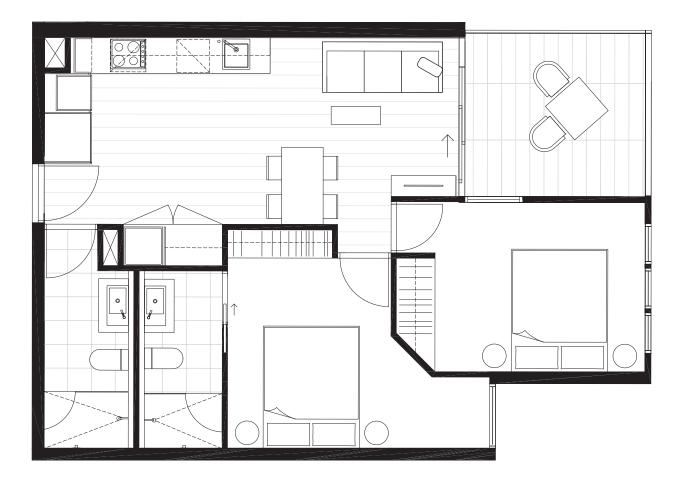

# APARTMENT

3.06

| <b>BEDROOM</b> ( <b>S</b> ) | BATHROOM(S) |
|-----------------------------|-------------|
| 2                           | 1           |
| INTERNAL                    | EXTERNAL    |
| 61 m²                       | 13 m²       |
| TOTAL 72.9 m2               |             |