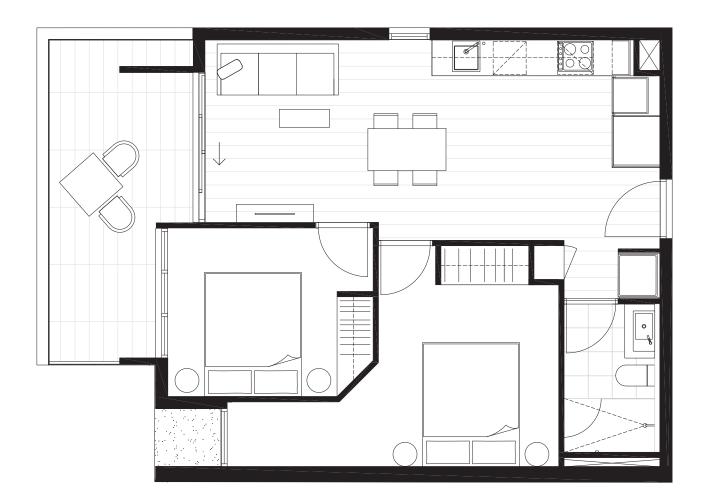

# APARTMENT

3.06

| <b>BEDROOM</b> ( <b>S</b> ) | BATHROOM(S) |
|-----------------------------|-------------|
| 2                           | 1           |
| INTERNAL                    | EXTERNAL    |
| 61 m²                       | 13 m²       |
| TOTAL 72.9 m2               |             |