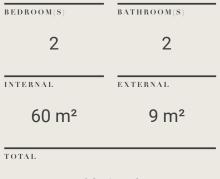

# APARTMENT 1.04 BEDROOM(S) BATHROOM(S) 2 2 INTERNAL EXTERNAL 62 m<sup>2</sup> 8 m<sup>2</sup> TOTAL 70.4 m<sup>2</sup>

LEVEL ONE KEY PLAN

CENTRE ROAD

# APARTMENT 1.05 BEDROOM(S) BATHROOM(S) 2 2 INTERNAL EXTERNAL 62 m<sup>2</sup> 8 m<sup>2</sup> TOTAL 70.4 m<sup>2</sup>

LEVEL ONE KEY PLAN

CENTRE ROAD

# APARTMENT 1.06 BEDROOM(S) BATHROOM(S) 2 2 INTERNAL EXTERNAL 62 m<sup>2</sup> 8 m<sup>2</sup> TOTAL 70.4 m<sup>2</sup> LEVEL ONE KEY PLAN

CENTRE ROAD

# APARTMENT 1.08 BEDROOM(S) BATHROOM(S) 2 2 INTERNAL EXTERNAL 62 m<sup>2</sup> 8 m<sup>2</sup> TOTAL 70.4 m<sup>2</sup>

CENTRE ROAD