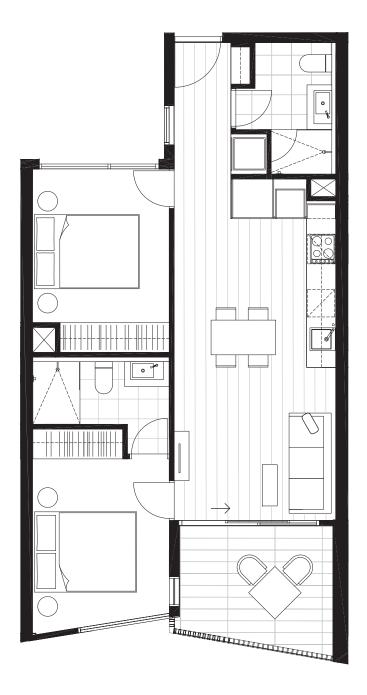

# G.04 G.04 DEDROOM(S) DATHROOM(S) 2 2 INTERNAL EXTERNAL 62 m<sup>2</sup> 20 m<sup>2</sup> TOTAL 81.8 m<sup>2</sup>

CENTRE ROAD

## DISCLAIMER