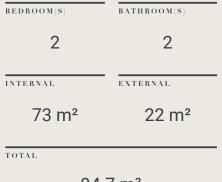

# APARTMENT

3.06

| <b>BEDROOM</b> ( <b>S</b> ) | BATHROOM(S) |
|-----------------------------|-------------|
| 2                           | 1           |
| INTERNAL                    | EXTERNAL    |
| 61 m²                       | 13 m²       |
| TOTAL 72.9 m2               |             |