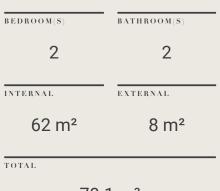

# 70.1 m²

LEVEL ONE KEY PLAN

CENTRE ROAD

# APARTMENT

1.28

| <b>BEDROOM</b> ( <b>S</b> ) | BATHROOM(S) |
|-----------------------------|-------------|
| 2                           | 2           |
| INTERNAL                    | EXTERNAL    |
| 62 m²                       | 8 m²        |
| TOTAL                       |             |
| 70.1 m <sup>2</sup>         |             |