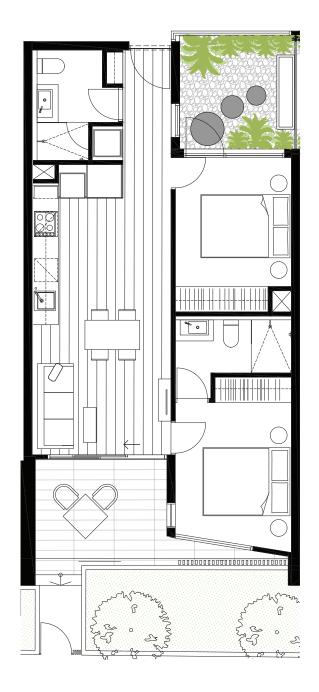

# G.04 G.04 DEDROOM(S) DATHROOM(S) 2 2 INTERNAL EXTERNAL 62 m<sup>2</sup> 20 m<sup>2</sup> TOTAL 81.8 m<sup>2</sup>

CENTRE ROAD

## DISCLAIMER