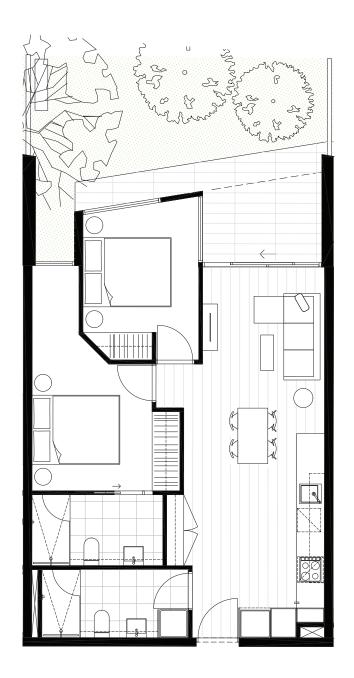

## APARTMENT G.03 BEDROOM(S) BATHROOM(S) 2 2 INTERNAL EXTERNAL 62 m<sup>2</sup> 20 m<sup>2</sup> TOTAL 81.8 m<sup>2</sup> GROUND LEVEL KEY PLAN ROAD BOUNDARY

CENTRE ROAD