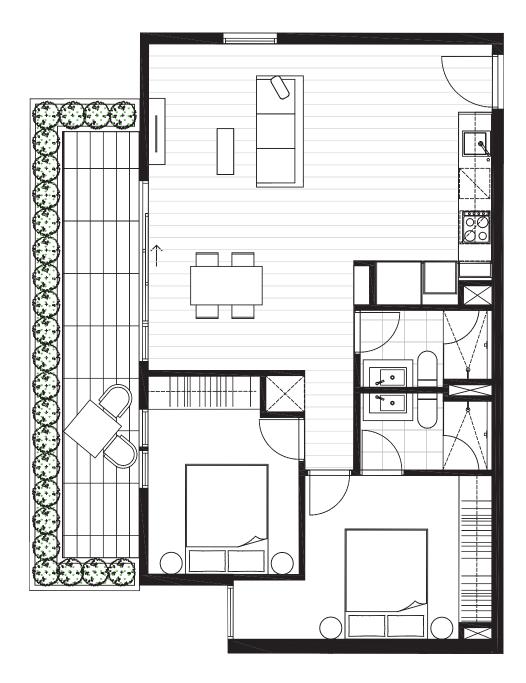

# APARTMENT 5.05 BEDROOM(S) BATHROOM(S) 2 2 INTERNAL EXTERNAL 71 m<sup>2</sup> 18 m<sup>2</sup> TOTAL 89.0 m<sup>2</sup>

LEVEL FIVE KEY PLAN