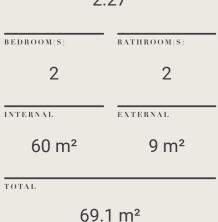

|
| 64 m²                       | 8 m²        |
| тотаг<br>71.7 m²            |             |

LEVEL TWO KEY PLAN ROAD BOUNDARY CENTRE ROAD

DISCLAIMER



# 2.20 BEDROOM(S) BATHROOM(S) 2 2 INTERNAL EXTERNAL 68 m<sup>2</sup> 20 m<sup>2</sup> TOTAL 87.8 m<sup>2</sup>

CENTRE ROAD

# DISCLAIMER

LEVEL TWO KEY PLAN



2.21 BEDROOM(S) BATHROOM(S) 2 1 INTERNAL EXTERNAL 64 m<sup>2</sup> 15 m<sup>2</sup> TOTAL 78.2 m<sup>2</sup>

OT AVANDO T

DISCLAIMER

LEVEL TWO KEY PLAN



Residences



100.01

LEVEL TWO KEY PLAN

DISCLAIMER



# CENTREPIECE Basidanaas

# APARTMENT

2.23



71.1 m²

LEVEL TWO KEY PLAN

CENTER ROAD

DISCLAIMER

Kesidences

# APARTMENT

2.25





# LEVEL TWO KEY PLAN



DISCLAIMER

# ø 0 0

# APARTMENT

2.26



LEVEL TWO KEY PLAN

CENTRE ROAD

## DISCLAIMER

# APARTMENT

2.27





LEVEL TWO KEY PLAN



DISCLAIMER



APARTMENT

3.03



LEVEL THREE KEY PLAN

DISCLAIMER



# APARTMENT

3.06

| <b>BEDROOM</b> ( <b>S</b> ) | BATHROOM(S) |
|-----------------------------|-------------|
| 2                           | 1           |
| INTERNAL                    | EXTERNAL    |
| 61 m²                       | 13 m²       |
| TOTAL 72.9 m2               |             |

/3.8 m<sup>2</sup>

LEVEL THREE KEY PLAN

DISCLAIMER

# 0 10.C 10 0 Q

# CENTREPIECE

APARTMENT

3.08



- ----

LEVEL THREE KEY PLAN

DISCLAIMER

# $\mathbf{O}$ ø 0

# CENTREPIECE Residences

# APARTMENT



| BEDROOM(S) | BATHROOM(S) |
|------------|-------------|
| 2          | 1           |
| INTERNAL   | EXTERNAL    |
| 61 m²      | 12 m²       |
| TOTAL      |             |

# 73.0 m<sup>2</sup>

LEVEL