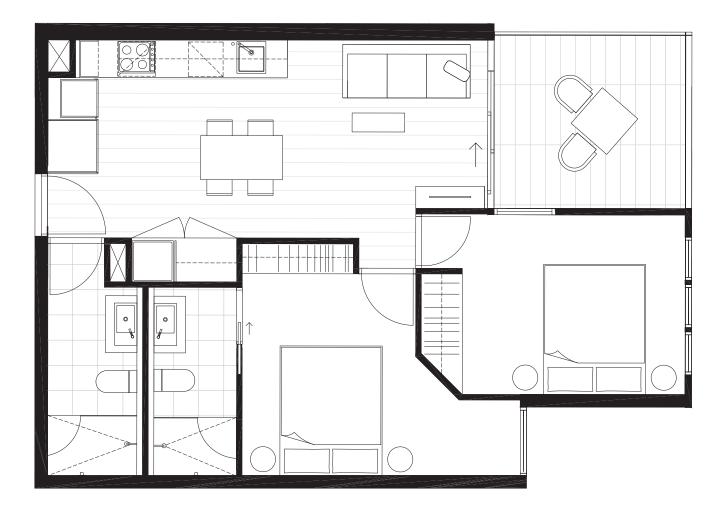

m²        |
| тотаг<br>71.7 m²            |             |

LEVEL TWO KEY PLAN ROAD BOUNDARY CENTRE ROAD

DISCLAIMER



# 2.20 BEDROOM(S) BATHROOM(S) 2 2 INTERNAL EXTERNAL 68 m<sup>2</sup> 20 m<sup>2</sup> TOTAL 87.8 m<sup>2</sup>

CENTRE ROAD

# DISCLAIMER

LEVEL TWO KEY PLAN



2.21 BEDROOM(S) BATHROOM(S) 2 1 INTERNAL EXTERNAL 64 m<sup>2</sup> 15 m<sup>2</sup> TOTAL 78.2 m<sup>2</sup>

OT AVANDO T

DISCLAIMER

LEVEL TWO KEY PLAN



Residences



100.01

LEVEL TWO KEY PLAN

DISCLAIMER



# CENTREPIECE Basidanaas

# APARTMENT

2.23



71.1 m²

LEVEL TWO KEY PLAN

CENTER ROAD

DISCLAIMER

Kesidences

# APARTMENT

2.25





# LEVEL TWO KEY PLAN



DISCLAIMER

# ø 0 0

# APARTMENT

2.26



LEVEL TWO KEY PLAN

CENTRE ROAD

## DISCLAIMER

# APARTMENT

2.27





LEVEL TWO KEY PLAN



DISCLAIMER



APARTMENT

3.03



LEVEL THREE KEY PLAN

DISCLAIMER



# APARTMENT

3.06

| <b>BEDROOM</b> ( <b>S</b> ) | BATHROOM(S) |
|-----------------------------|-------------|
| 2                           | 1           |
| INTERNAL                    | EXTERNAL    |
| 61 m²                       | 13 m²       |
| TOTAL 72.9 m2               |             |

/3.8 m<sup>2</sup>

LEVEL THREE KEY PLAN

DISCLAIMER

# 0 10.C 10 0 Q

# CENTREPIECE

APARTMENT

3.08



- ----

LEVEL THREE KEY PLAN

DISCLAIMER

# $\mathbf{O}$ ø 0

# CENTREPIECE Residences

# APARTMENT



| BEDROOM(S) | BATHROOM(S) |
|------------|-------------|
| 2          | 1           |
| INTERNAL   | EXTERNAL    |
| 61 m²      | 12 m²       |
| TOTAL      |             |

# 73.0 m<sup>2</sup>

LEVEL THREE KEY PLAN

# DISCLAIMER



APAR