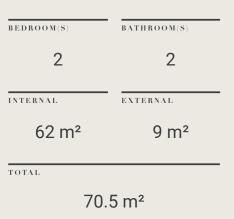

# APARTMENT

1.28

| <b>BEDROOM</b> ( <b>S</b> ) | BATHROOM(S) |
|-----------------------------|-------------|
| 2                           | 2           |
| INTERNAL                    | EXTERNAL    |
| 62 m²                       | 8 m²        |
| TOTAL                       |             |
| 70.1 m <sup>2</sup>         |             |