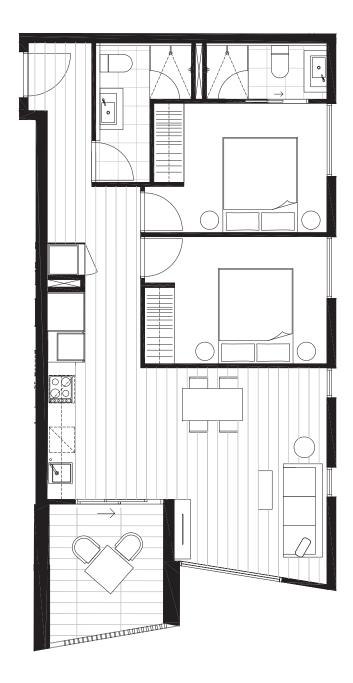

# G.07 BEDROOM(S) BATHROOM(S) 2 2 INTERNAL EXTERNAL 68 m<sup>2</sup> 51 m<sup>2</sup> TOTAL 119.3 m<sup>2</sup>