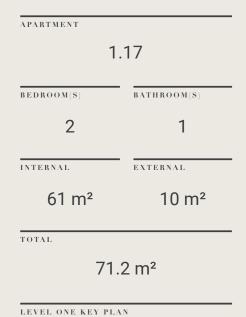

CENTRE ROAD

| APARTMENT  |             |
|------------|-------------|
| 1          | .03         |
|            |             |
| BEDROOM(S) | BATHROOM(S) |
| 2          | 2           |
| INTERNAL   | EXTERNAL    |
| 63 m²      | 8 m²        |
| TOTAL      |             |
| 71.        | 0 m²        |

LEVEL ONE KEY PLAN

CENTRE ROAD

## DISCLAIMER