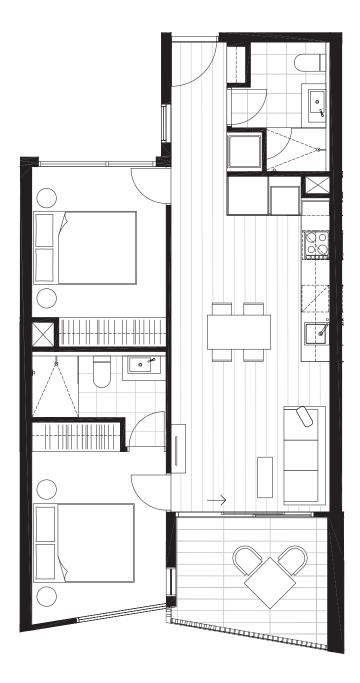

## G.02 G.02 BEDROOM(S) BATHROOM(S) 2 2 INTERNAL EXTERNAL 62 m<sup>2</sup> 20 m<sup>2</sup> TOTAL 81.8 m<sup>2</sup> GROUND LEVEL KEY PLAN

CENTRE ROAD

## DISCLAIMER