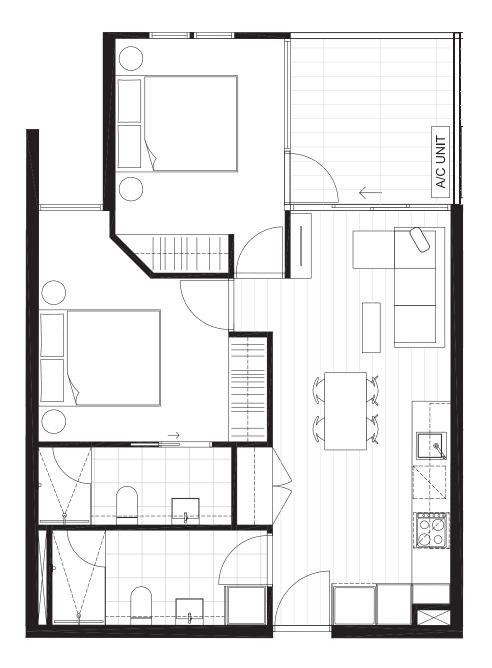

# APARTMENT 5.01 BEDROOM(S) BATHROOM(S) 2 2 INTERNAL EXTERNAL 67 m<sup>2</sup> 20 m<sup>2</sup> TOTAL 86.9 m<sup>2</sup>

DISCLAIMER