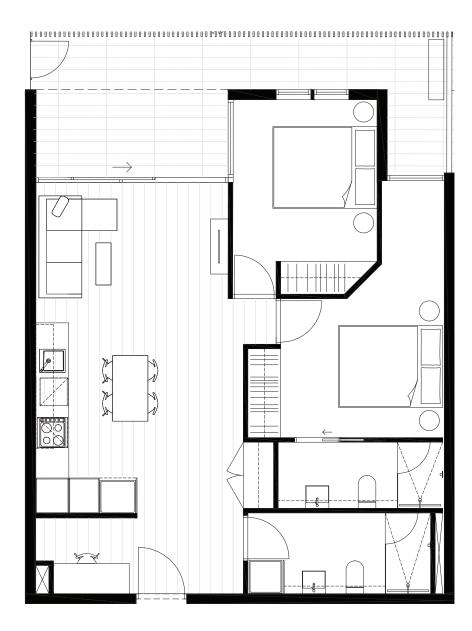

s free from errors or omissions or is suitable for your intended use. All apartment and balcony areas are calculated as Gross Floor Area in accordance with the Method of Measurement for Residential Property as published by the Property Council of Australia. Subject to any terms implied by law which cannot be excluded, the developer accepts no responsibility for any loss, damage, cost or expense (wither direct or indirect by you as a result of any error, omission or misrepresentation in information. All information is subject to change without notice.

CENTRE ROAD





CENTRE ROAD

DISCLAIMER

# 00 0 F7 F7 25 24

Kesidences

APARTMENT G.12

BEDROOM(S) 2 2 INTERNAL 63 m<sup>2</sup> TOTAL 73.7 m<sup>2</sup> BATHROOM(S) BATHROOM(S) EXTERNAL 10 m<sup>2</sup>

GROUND LEVEL KEY PLAN

DISCLAIMER



# $\frac{\mathsf{CENTREPIECE}}{_{Residences}}$

## APARTMENT G.15 BEDROOM(S) BATHROOM(S) 2 2 INTERNAL EXTERNAL 76 m<sup>2</sup> 18 m<sup>2</sup> TOTAL 94.0 m<sup>2</sup> GROUND LEVEL KEY PLAN ROAD **3 O U N D A R Y** CENTRE ROAD

## DISCLAIMER



## CENTREPIECE Basidanaas



GROUND LEVEL KEY PLAN

CENTRE ROAD

## DISCLAIMER



APARTMENT

G.21



94.7 m<sup>2</sup>

GROUND LEVEL KEY PLAN

DISCLAIMER



| APARTMENT        |             |
|------------------|-------------|
| G                | .22         |
| BEDROOM(S)       | BATHROOM(S) |
| 2                | 2           |
| INTERNAL         | EXTERNAL    |
| 64 m²            | 26 m²       |
| TOTAL            |             |
| 89.              | .7 m²       |
| GROUND LEVEL KEY | PLAN        |
|                  |             |

DISCLAI