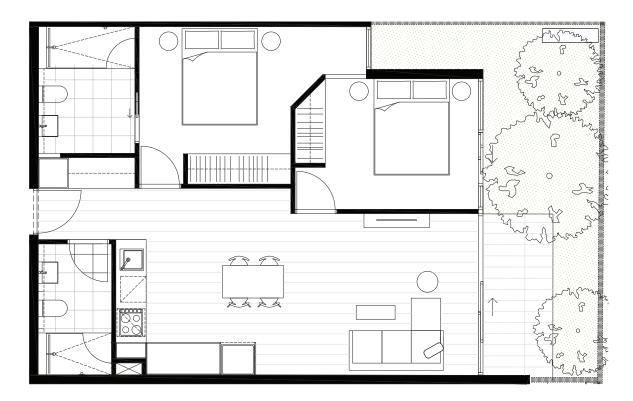

## APARTMENT G.15 BEDROOM(S) BATHROOM(S) 2 2 INTERNAL EXTERNAL 76 m<sup>2</sup> 18 m<sup>2</sup> TOTAL 94.0 m<sup>2</sup> GROUND LEVEL KEY PLAN ROAD **3 O U N D A R Y** CENTRE ROAD