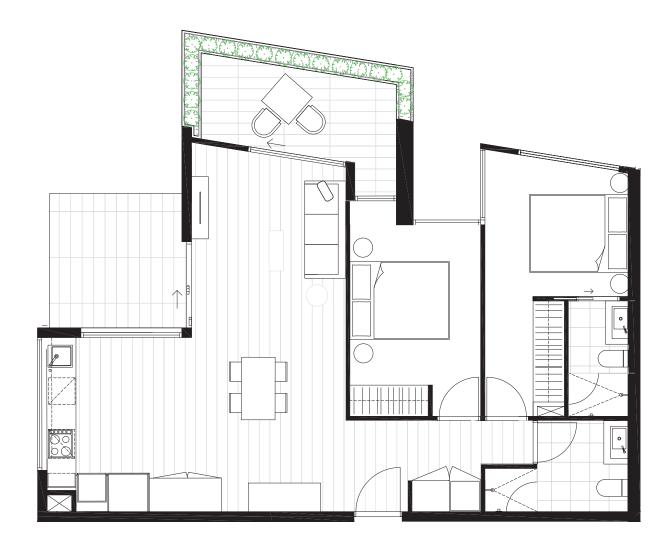

# G.05 G.05 BEDROOM(S) BATHROOM(S) 2 2 INTERNAL EXTERNAL 62 m<sup>2</sup> 20 m<sup>2</sup> TOTAL 81.8 m<sup>2</sup>