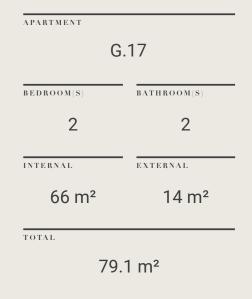

## APARTMENT G.15 BEDROOM(S) BATHROOM(S) 2 2 INTERNAL EXTERNAL 76 m<sup>2</sup> 18 m<sup>2</sup> TOTAL 94.0 m<sup>2</sup> GROUND LEVEL KEY PLAN ROAD **3 O U N D A R Y** CENTRE ROAD