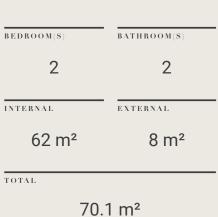

# APARTMENT

1.28

| <b>BEDROOM</b> ( <b>S</b> ) | BATHROOM(S) |
|-----------------------------|-------------|
| 2                           | 2           |
| INTERNAL                    | EXTERNAL    |
| 62 m²                       | 8 m²        |
| TOTAL                       |             |
| 70.1 m <sup>2</sup>         |             |

LEVEL ONE KEY PLAN

CENTRE ROAD