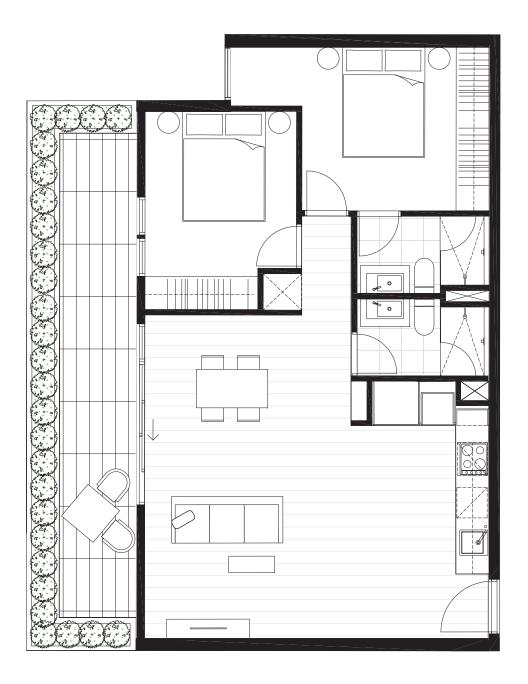

## G.02 G.02 BEDROOM(S) BATHROOM(S) 2 2 INTERNAL EXTERNAL 62 m<sup>2</sup> 20 m<sup>2</sup> TOTAL 81.8 m<sup>2</sup> GROUND LEVEL KEY PLAN

CENTRE ROAD