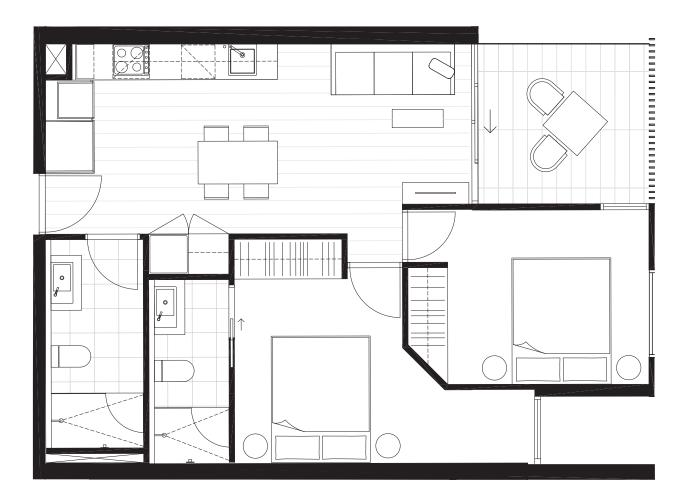

>2</sup> TOTAL 70.4 m<sup>2</sup> LEVEL TWO KEY PLAN ROAD BOUNDARY

CENTRE ROAD

#### DISCLAIMER



| 2.15                |  |
|---------------------|--|
|                     |  |
|                     |  |
| BATHROOM(S)         |  |
| 0                   |  |
| 2                   |  |
|                     |  |
| EXTERNAL            |  |
|                     |  |
| 8 m²                |  |
| 0111                |  |
|                     |  |
|                     |  |
| 70.4                |  |
| 70.4 m <sup>2</sup> |  |
|                     |  |
| AN                  |  |
|                     |  |

CENTRE ROAD

## DISCLAIMER



# APARTMENT 2.16 BEDROOM(S) BATHROOM(S) 2 1 INTERNAL EXTERNAL 62 m<sup>2</sup> 10 m<sup>2</sup> TOTAL 71.8 m<sup>2</sup>

LEVEL TWO KEY PLAN

# DISCLAIMER





# OTO A MORE THAN A MARK THAN A MARK

# DISCLAIMER

APARTMENT



| 2.19                        |             |
|-----------------------------|-------------|
| <b>BEDROOM</b> ( <b>S</b> ) | BATHROOM(S) |
| 2                           | 2           |
| INTERNAL                    | EXTERNAL    |
| 64 m²                       | 8 m²        |
| тотаг<br>71.7 m²            |             |

LEVEL TWO KEY PLAN ROAD BOUNDARY CENTRE ROAD

DISCLAIMER



# 2.20 BEDROOM(S) BATHROOM(S) 2 2 INTERNAL EXTERNAL 68 m<sup>2</sup> 20 m<sup>2</sup> TOTAL 87.8 m<sup>2</sup>

CENTRE ROAD

# DISCLAIMER

LEVEL TWO KEY PLAN



2.21 BEDROOM(S) BATHROOM(S) 2 1 INTERNAL EXTERNAL 64 m<sup>2</sup> 15 m<sup>2</sup> TOTAL 78.2 m<sup>2</sup>

OT AVANDO T

DISCLAIMER

LEVEL TWO KEY PLAN



Residences



100.01

LEVEL TW