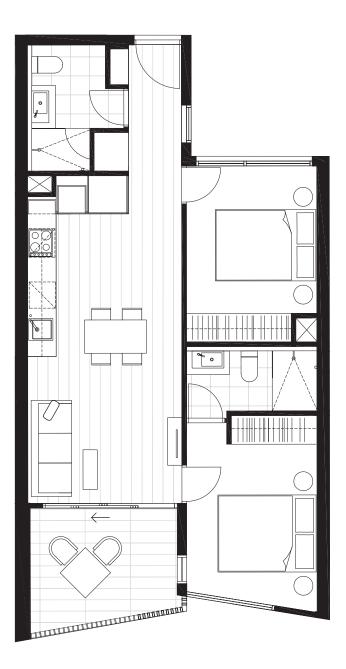

#### DISCLAIMER

| APARTMENT           |             |
|---------------------|-------------|
| 2.03                |             |
| BEDROOM(S)          | BATHROOM(S) |
| 2                   | 2           |
| INTERNAL            | EXTERNAL    |
| 63 m²               | 8 m²        |
| TOTAL               |             |
| 71.0 m <sup>2</sup> |             |

LEVEL TWO KEY PLAN

DISCLAIMER