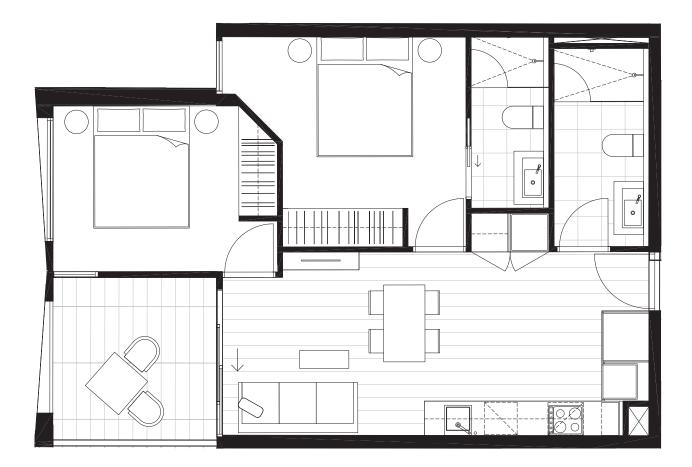

## G.02 G.02 BEDROOM(S) BATHROOM(S) 2 2 INTERNAL EXTERNAL 62 m<sup>2</sup> 20 m<sup>2</sup> TOTAL 81.8 m<sup>2</sup> GROUND LEVEL KEY PLAN

CENTRE ROAD