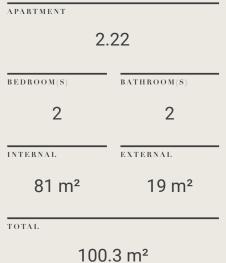

# G.07 BEDROOM(S) BATHROOM(S) 2 2 INTERNAL EXTERNAL 68 m<sup>2</sup> 51 m<sup>2</sup> TOTAL 119.3 m<sup>2</sup>