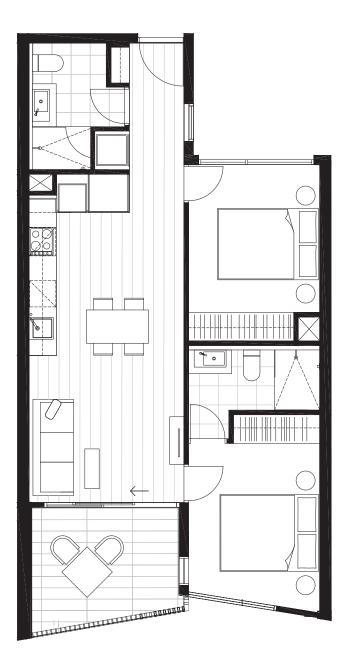

# G.04 G.04 DEDROOM(S) DATHROOM(S) 2 2 INTERNAL EXTERNAL 62 m<sup>2</sup> 20 m<sup>2</sup> TOTAL 81.8 m<sup>2</sup>

CENTRE ROAD