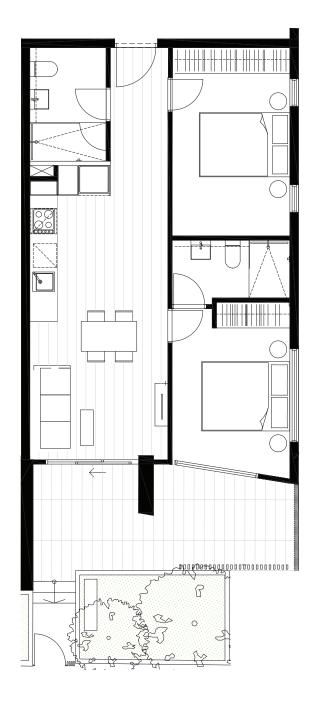

# APARTMENT

3.06

| <b>BEDROOM</b> ( <b>S</b> ) | BATHROOM(S) |
|-----------------------------|-------------|
| 2                           | 1           |
| INTERNAL                    | EXTERNAL    |
| 61 m²                       | 13 m²       |
| TOTAL 72.9 m2               |             |