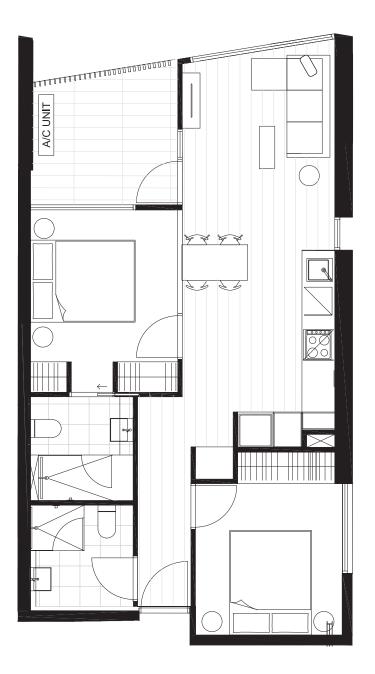

CENTRE ROAD

| APARTMENT  |             |
|------------|-------------|
| 1          | .03         |
|            |             |
| BEDROOM(S) | BATHROOM(S) |
| 2          | 2           |
| INTERNAL   | EXTERNAL    |
| 63 m²      | 8 m²        |
| TOTAL      |             |
| 71.        | 0 m²        |

LEVEL ONE KEY PLAN

CENTRE ROAD