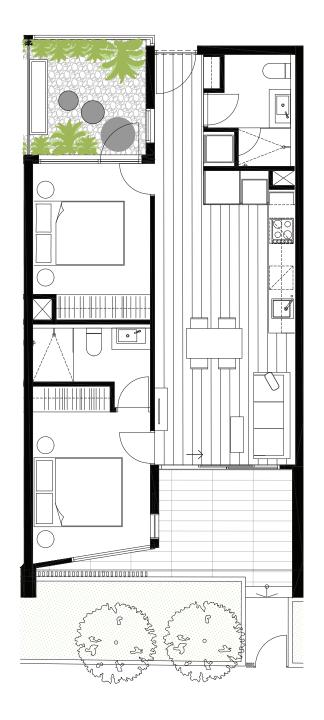

## APARTMENT G.03 BEDROOM(S) BATHROOM(S) 2 2 INTERNAL EXTERNAL 62 m<sup>2</sup> 20 m<sup>2</sup> TOTAL 81.8 m<sup>2</sup> GROUND LEVEL KEY PLAN ROAD BOUNDARY

CENTRE ROAD

## DISCLAIMER