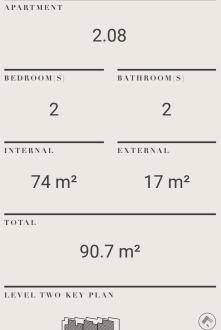

# APARTMENT 2.04 BEDROOM(S) BATHROOM(S) 2 2 INTERNAL EXTERNAL 62 m<sup>2</sup> 8 m<sup>2</sup> TOTAL 70.4 m<sup>2</sup> LEVEL TWO KEY PLAN

DISCLAIMER

| APARTMENT           |             |
|---------------------|-------------|
| 2.05                |             |
| BEDROOM(S)          | BATHROOM(S) |
| 2                   | 2           |
| INTERNAL            | EXTERNAL    |
| 62 m²               | 8 m²        |
| TOTAL               |             |
| 70.4 m <sup>2</sup> |             |
|                     |             |