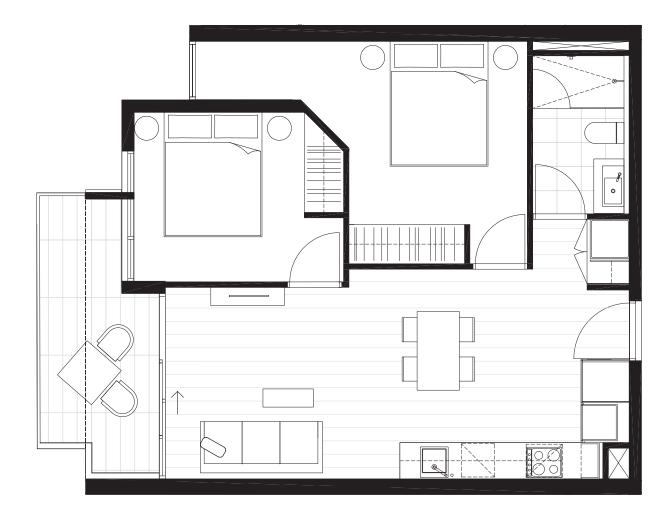

# APARTMENT 1.04 BEDROOM(S) BATHROOM(S) 2 2 INTERNAL EXTERNAL 62 m<sup>2</sup> 8 m<sup>2</sup> TOTAL 70.4 m<sup>2</sup>

LEVEL ONE KEY PLAN

CENTRE ROAD