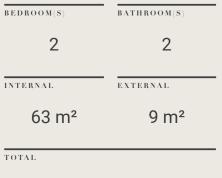

# G.07 BEDROOM(S) BATHROOM(S) 2 2 INTERNAL EXTERNAL 68 m<sup>2</sup> 51 m<sup>2</sup> TOTAL 119.3 m<sup>2</sup>