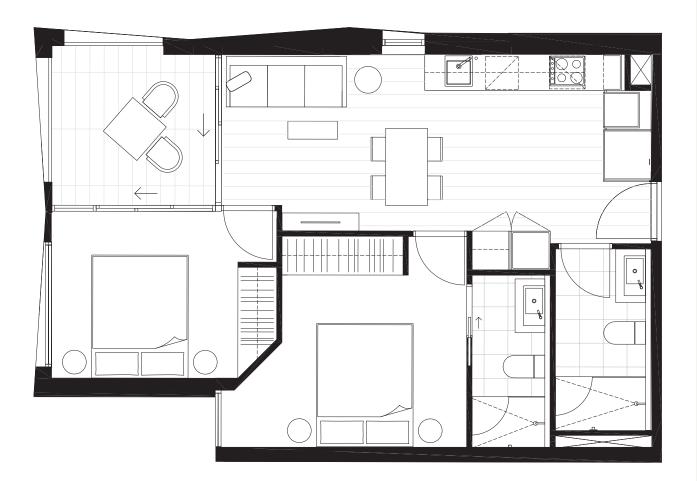

# G.07 BEDROOM(S) BATHROOM(S) 2 2 INTERNAL EXTERNAL 68 m<sup>2</sup> 51 m<sup>2</sup> TOTAL 119.3 m<sup>2</sup>