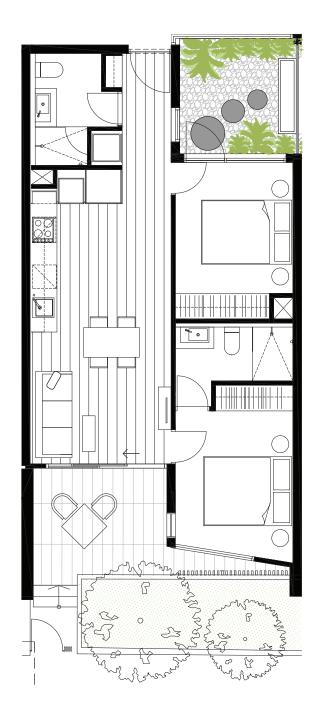

## G.02 G.02 BEDROOM(S) BATHROOM(S) 2 2 INTERNAL EXTERNAL 62 m<sup>2</sup> 20 m<sup>2</sup> TOTAL 81.8 m<sup>2</sup> GROUND LEVEL KEY PLAN

CENTRE ROAD