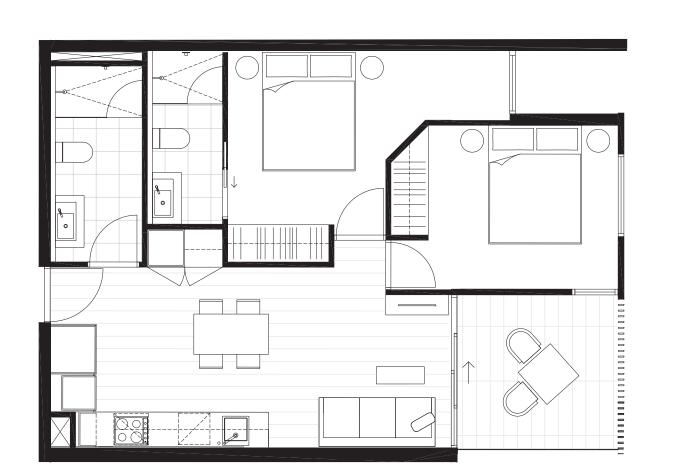

## G.02 G.02 BEDROOM(S) BATHROOM(S) 2 2 INTERNAL EXTERNAL 62 m<sup>2</sup> 20 m<sup>2</sup> TOTAL 81.8 m<sup>2</sup> GROUND LEVEL KEY PLAN

CENTRE ROAD