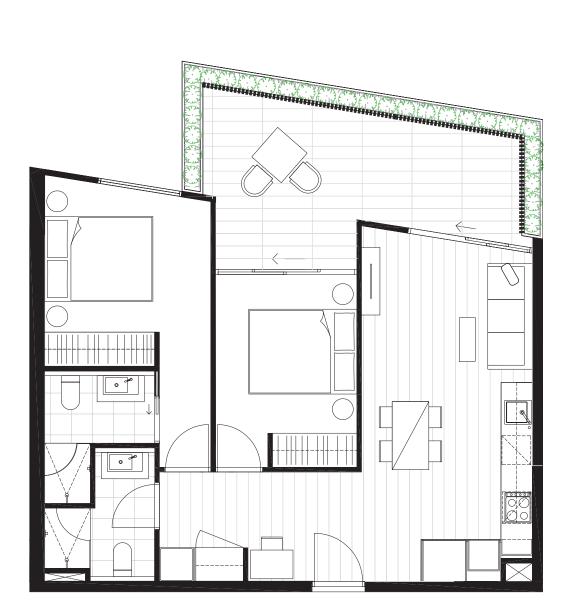

## APARTMENT G.03 BEDROOM(S) BATHROOM(S) 2 2 INTERNAL EXTERNAL 62 m<sup>2</sup> 20 m<sup>2</sup> TOTAL 81.8 m<sup>2</sup> GROUND LEVEL KEY PLAN ROAD BOUNDARY

CENTRE ROAD