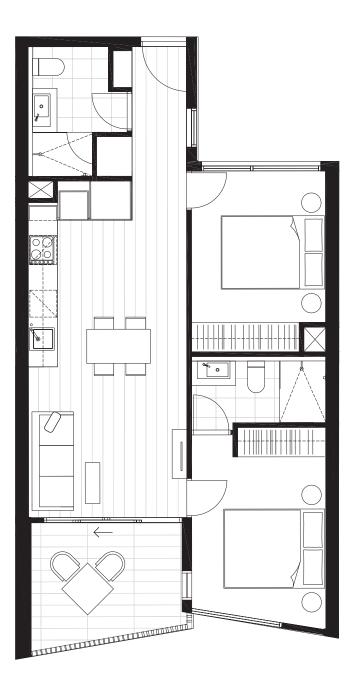

#### DISCLAIMER

| APARTMENT           |             |
|---------------------|-------------|
| 2.03                |             |
| BEDROOM(S)          | BATHROOM(S) |
| 2                   | 2           |
| INTERNAL            | EXTERNAL    |
| 63 m²               | 8 m²        |
| TOTAL               |             |
| 71.0 m <sup>2</sup> |             |

LEVEL TWO KEY PLAN

DISCLAIMER