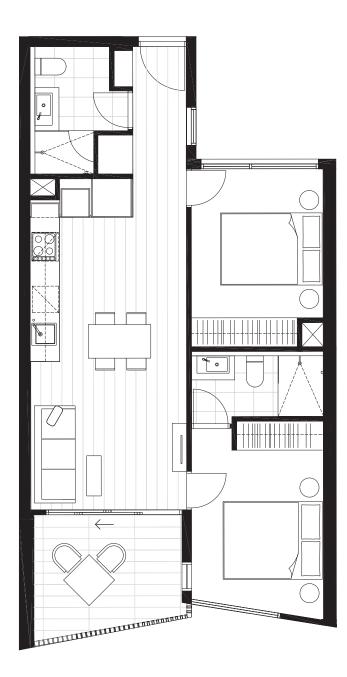

# APARTMENT 1.04 BEDROOM(S) BATHROOM(S) 2 2 INTERNAL EXTERNAL 62 m<sup>2</sup> 8 m<sup>2</sup> TOTAL 70.4 m<sup>2</sup>

LEVEL ONE KEY PLAN

CENTRE ROAD

# APARTMENT 1.05 BEDROOM(S) BATHROOM(S) 2 2 INTERNAL EXTERNAL 62 m<sup>2</sup> 8 m<sup>2</sup> TOTAL 70.4 m<sup>2</sup>

LEVEL ONE KEY PLAN

CENTRE ROAD

# APARTMENT 1.06 BEDROOM(S) BATHROOM(S) 2 2 INTERNAL EXTERNAL 62 m<sup>2</sup> 8 m<sup>2</sup> TOTAL 70.4 m<sup>2</sup> LEVEL ONE KEY PLAN

CENTRE ROAD

# APARTMENT 1.08 BEDROOM(S) BATHROOM(S) 2 2 INTERNAL EXTERNAL 62 m<sup>2</sup> 8 m<sup>2</sup> TOTAL 70.4 m<sup>2</sup>

CENTRE ROAD