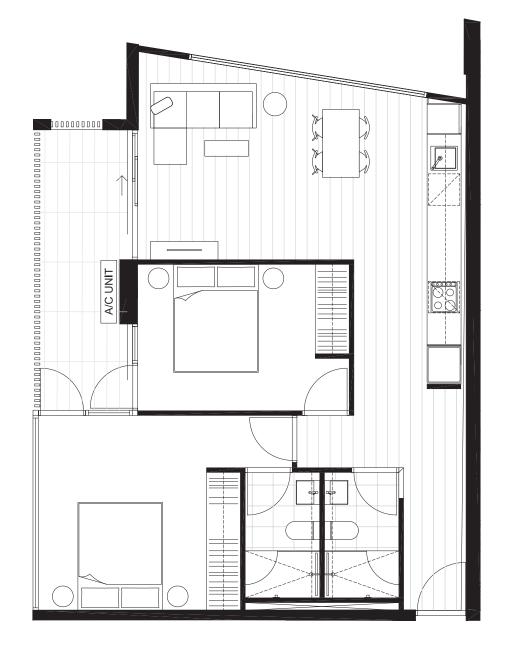

## G.02 G.02 BEDROOM(S) BATHROOM(S) 2 2 INTERNAL EXTERNAL 62 m<sup>2</sup> 20 m<sup>2</sup> TOTAL 81.8 m<sup>2</sup> GROUND LEVEL KEY PLAN

CENTRE ROAD