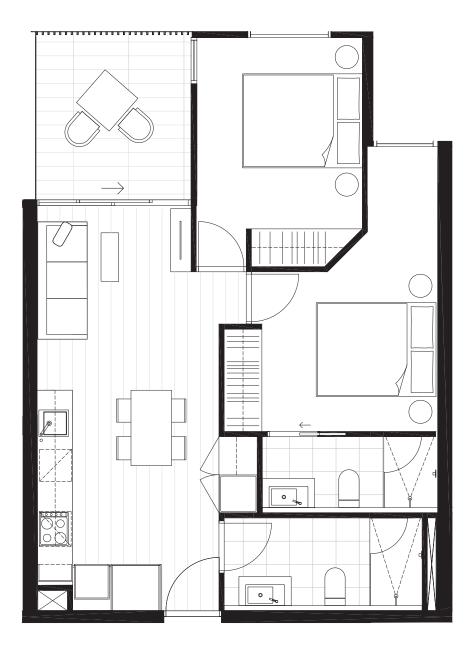

# APARTMENT 1.04 BEDROOM(S) BATHROOM(S) 2 2 INTERNAL EXTERNAL 62 m<sup>2</sup> 8 m<sup>2</sup> TOTAL 70.4 m<sup>2</sup>

LEVEL ONE KEY PLAN

CENTRE ROAD