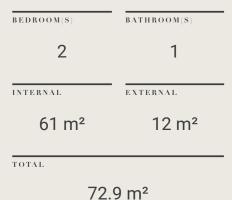

# APARTMENT

3.06

| <b>BEDROOM</b> ( <b>S</b> ) | BATHROOM(S) |
|-----------------------------|-------------|
| 2                           | 1           |
| INTERNAL                    | EXTERNAL    |
| 61 m²                       | 13 m²       |
| TOTAL 72.9 m2               |             |