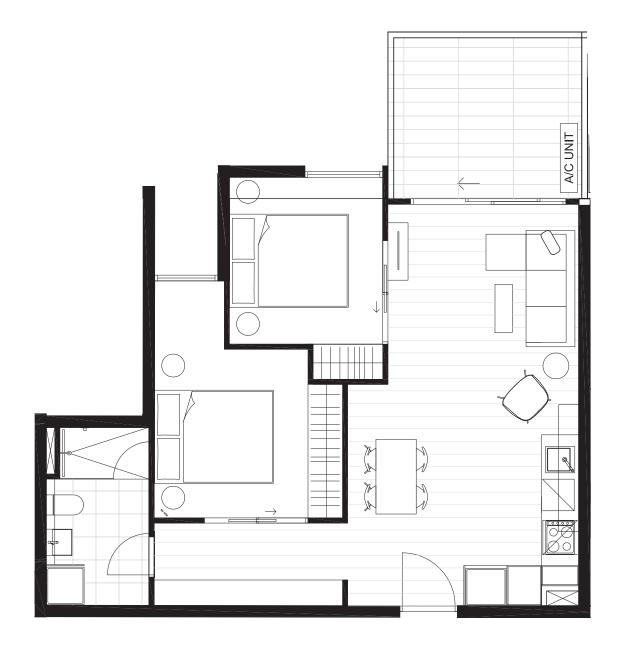

CENTRE ROAD

| APARTMENT  |             |
|------------|-------------|
| 1          | .03         |
|            |             |
| BEDROOM(S) | BATHROOM(S) |
| 2          | 2           |
| INTERNAL   | EXTERNAL    |
| 63 m²      | 8 m²        |
| TOTAL      |             |
| 71.        | 0 m²        |

LEVEL ONE KEY PLAN

CENTRE ROAD

## DISCLAIMER