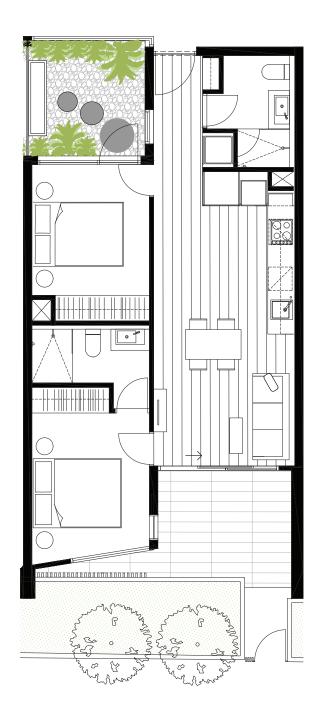

## APARTMENT G.03 BEDROOM(S) BATHROOM(S) 2 2 INTERNAL EXTERNAL 62 m<sup>2</sup> 20 m<sup>2</sup> TOTAL 81.8 m<sup>2</sup> GROUND LEVEL KEY PLAN ROAD BOUNDARY

CENTRE ROAD