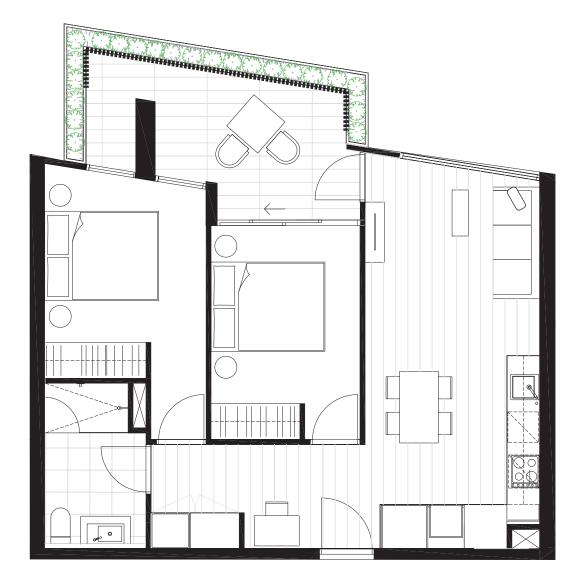

# G.04 G.04 DEDROOM(S) DATHROOM(S) 2 2 INTERNAL EXTERNAL 62 m<sup>2</sup> 20 m<sup>2</sup> TOTAL 81.8 m<sup>2</sup>

CENTRE ROAD