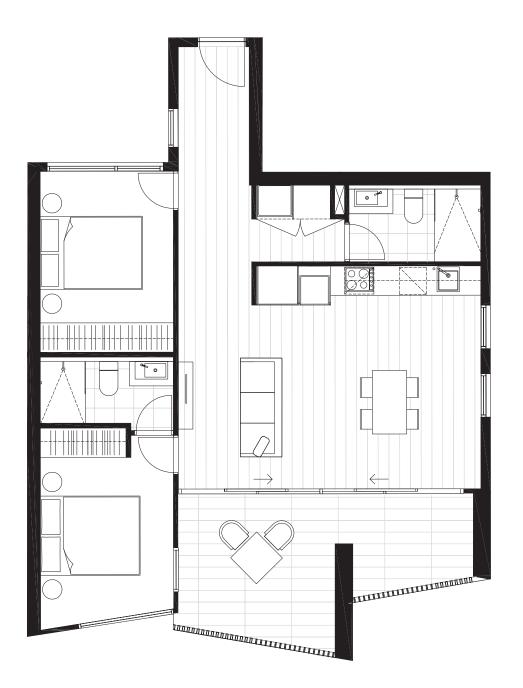

# APARTMENT 2.04 BEDROOM(S) BATHROOM(S) 2 2 INTERNAL EXTERNAL 62 m<sup>2</sup> 8 m<sup>2</sup> TOTAL 70.4 m<sup>2</sup> LEVEL TWO KEY PLAN

DISCLAIMER

| APARTMENT           |             |
|---------------------|-------------|
| 2.05                |             |
| BEDROOM(S)          | BATHROOM(S) |
| 2                   | 2           |
| INTERNAL            | EXTERNAL    |
| 62 m²               | 8 m²        |
| TOTAL               |             |
| 70.4 m <sup>2</sup> |             |
|                     |             |