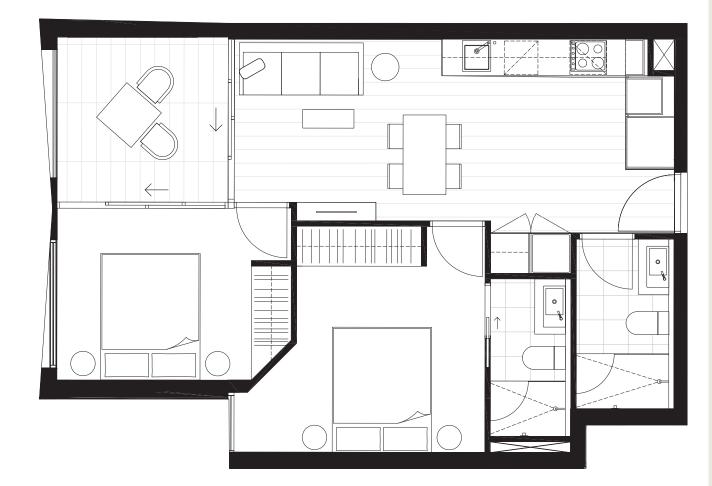

# APARTMENT

1.28

| <b>BEDROOM</b> ( <b>S</b> ) | BATHROOM(S) |
|-----------------------------|-------------|
| 2                           | 2           |
| INTERNAL                    | EXTERNAL    |
| 62 m²                       | 8 m²        |
| TOTAL                       |             |
| 70.1 m <sup>2</sup>         |             |

LEVEL ONE KEY PLAN

CENTRE ROAD