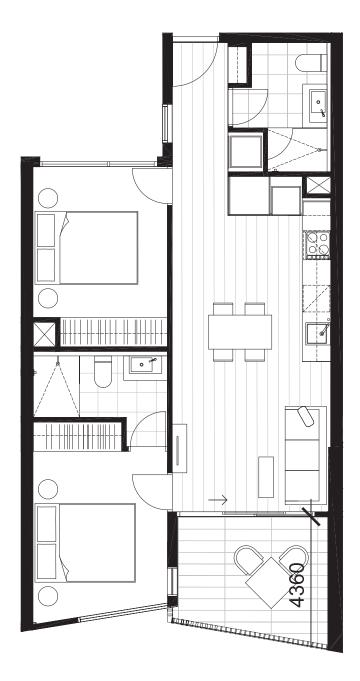

# APARTMENT 1.08 BEDROOM(S) BATHROOM(S) 2 2 INTERNAL EXTERNAL 62 m<sup>2</sup> 8 m<sup>2</sup> TOTAL 70.4 m<sup>2</sup>

CENTRE ROAD