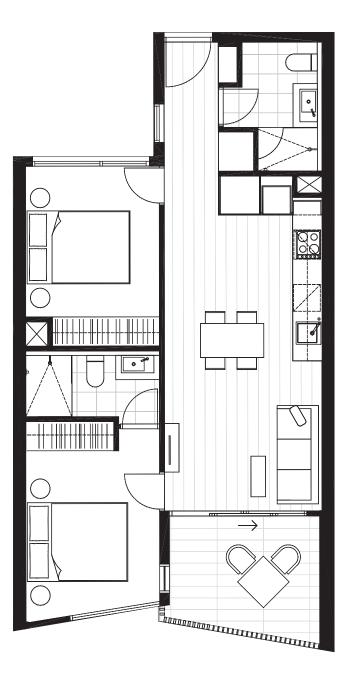

# APARTMENT 1.04 BEDROOM(S) BATHROOM(S) 2 2 INTERNAL EXTERNAL 62 m<sup>2</sup> 8 m<sup>2</sup> TOTAL 70.4 m<sup>2</sup>

LEVEL ONE KEY PLAN

CENTRE ROAD

# APARTMENT 1.05 BEDROOM(S) BATHROOM(S) 2 2 INTERNAL EXTERNAL 62 m<sup>2</sup> 8 m<sup>2</sup> TOTAL 70.4 m<sup>2</sup>

LEVEL ONE KEY PLAN

CENTRE ROAD

# APARTMENT 1.06 BEDROOM(S) BATHROOM(S) 2 2 INTERNAL EXTERNAL 62 m<sup>2</sup> 8 m<sup>2</sup> TOTAL 70.4 m<sup>2</sup> LEVEL ONE KEY PLAN

CENTRE ROAD

# APARTMENT 1.08 BEDROOM(S) BATHROOM(S) 2 2 INTERNAL EXTERNAL 62 m<sup>2</sup> 8 m<sup>2</sup> TOTAL 70.4 m<sup>2</sup>

CENTRE ROAD