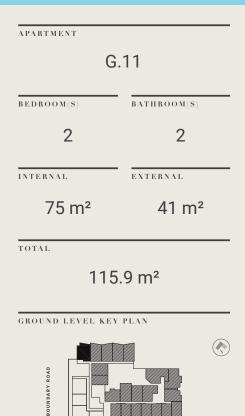

etermined by the contract of sale and may differ from the depicted. Whilst every effort is made to provide accurate and complete information, the developer does not warrant or represent that the information in this floor plan is free from errors or omissions or is suitable for your intended use. All apartment and balcony areas are calculated as Gross Floor Area in accordance with the Method of Measurement for Residential Property as published by the Property Council of Australia. Subject to any terms implied by law which cannot be excluded, the developer accepts no responsibility for any loss, damage, cost or expense (wither direct or indirect by you as a result of any error, omission or misrepresentation in information. All information is subject to change without notice.

CENTRE ROAD





CENTRE ROAD

DISCLAIMER

# 00 0 F7 F7 25 24

Kesidences

APARTMENT G.12

BEDROOM(S) 2 2 INTERNAL 63 m<sup>2</sup> TOTAL 73.7 m<sup>2</sup> BATHROOM(S) BATHROOM(S) EXTERNAL 10 m<sup>2</sup>

GROUND LEVEL KEY PLAN

DISCLAIMER



# $\frac{\mathsf{CENTREPIECE}}{_{Residences}}$

## APARTMENT G.15 BEDROOM(S) BATHROOM(S) 2 2 INTERNAL EXTERNAL 76 m<sup>2</sup> 18 m<sup>2</sup> TOTAL 94.0 m<sup>2</sup> GROUND LEVEL KEY PLAN ROAD **3 O U N D A R Y** CENTRE ROAD

## DISCLAIMER



## CENTREPIECE Basidanaas



GROUND LEVEL KEY PLAN

CENTRE ROAD

## DISCLAIMER



APARTMENT

G.21



94.7 m<sup>2</sup>

GROUND LEVEL KEY PLAN

DISCLAIMER



| APARTMENT        |             |
|------------------|-------------|
| G                | .22         |
| BEDROOM(S)       | BATHROOM(S) |
| 2                | 2