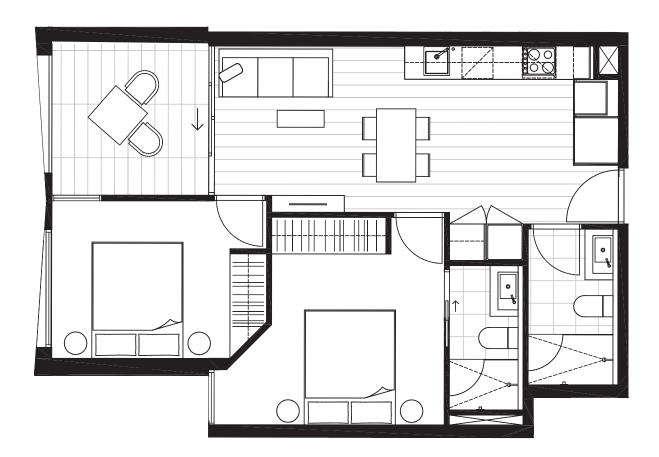

# 70.1 m²

LEVEL ONE KEY PLAN

CENTRE ROAD

# APARTMENT

1.28

| <b>BEDROOM</b> ( <b>S</b> ) | BATHROOM(S) |
|-----------------------------|-------------|
| 2                           | 2           |
| INTERNAL                    | EXTERNAL    |
| 62 m²                       | 8 m²        |
| TOTAL                       |             |
| 70.1 m <sup>2</sup>         |             |