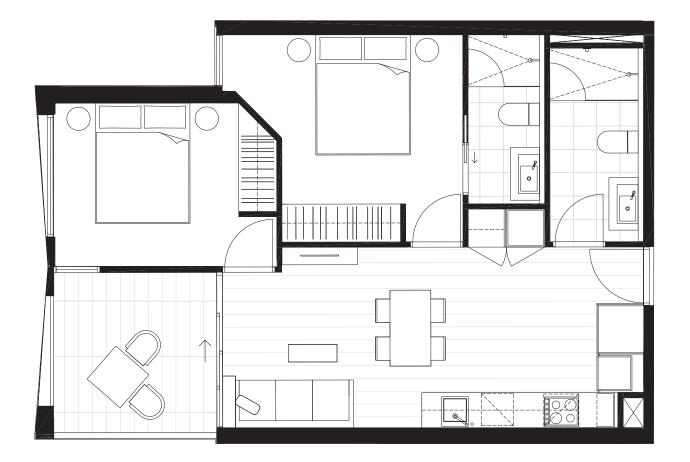

# G.07 BEDROOM(S) BATHROOM(S) 2 2 INTERNAL EXTERNAL 68 m<sup>2</sup> 51 m<sup>2</sup> TOTAL 119.3 m<sup>2</sup>