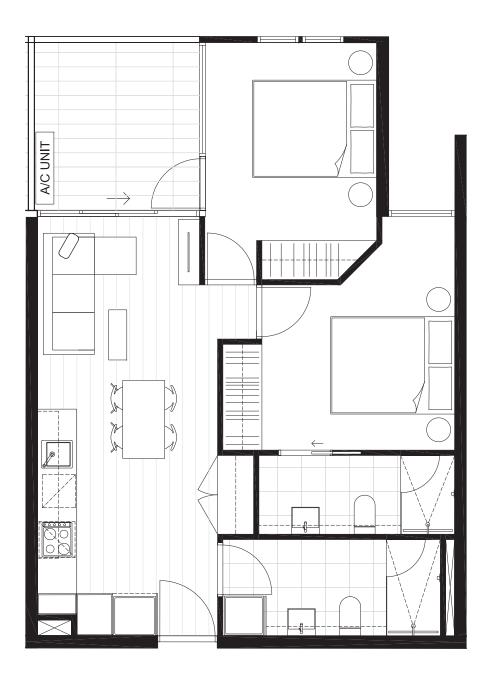

CENTRE ROAD

| APARTMENT  |             |
|------------|-------------|
| 1          | .03         |
|            |             |
| BEDROOM(S) | BATHROOM(S) |
| 2          | 2           |
| INTERNAL   | EXTERNAL    |
| 63 m²      | 8 m²        |
| TOTAL      |             |
| 71.        | 0 m²        |

LEVEL ONE KEY PLAN

CENTRE ROAD

## DISCLAIMER