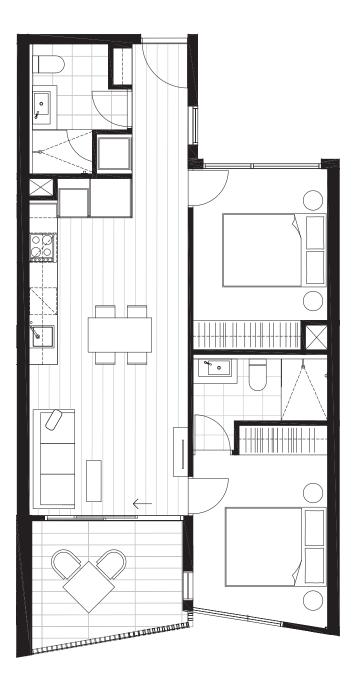

## APARTMENT G.03 BEDROOM(S) BATHROOM(S) 2 2 INTERNAL EXTERNAL 62 m<sup>2</sup> 20 m<sup>2</sup> TOTAL 81.8 m<sup>2</sup> GROUND LEVEL KEY PLAN ROAD BOUNDARY

CENTRE ROAD

## DISCLAIMER