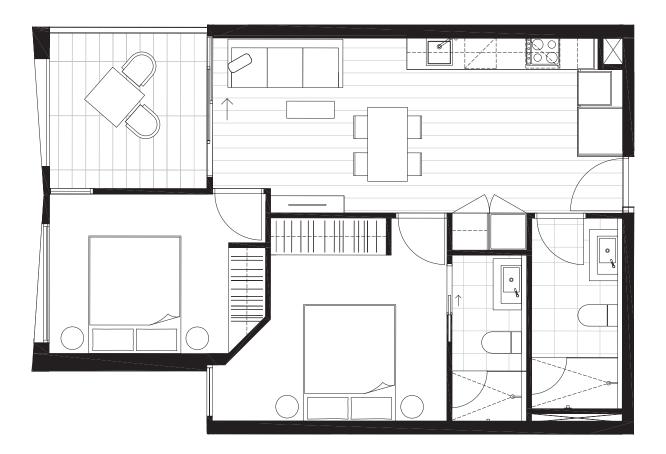

# 70.1 m²

LEVEL ONE KEY PLAN

CENTRE ROAD

# APARTMENT

1.28

| <b>BEDROOM</b> ( <b>S</b> ) | BATHROOM(S) |
|-----------------------------|-------------|
| 2                           | 2           |
| INTERNAL                    | EXTERNAL    |
| 62 m²                       | 8 m²        |
| TOTAL                       |             |
| 70.1 m <sup>2</sup>         |             |