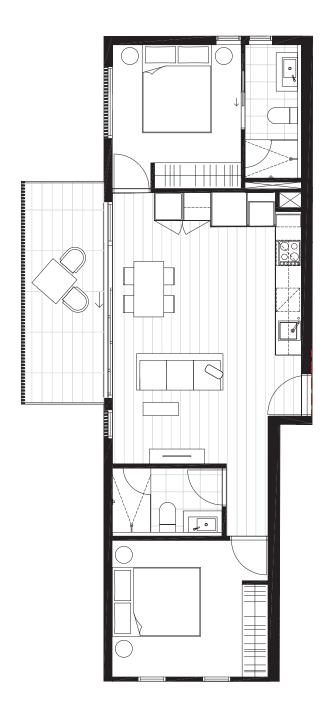

## G.02 G.02 BEDROOM(S) BATHROOM(S) 2 2 INTERNAL EXTERNAL 62 m<sup>2</sup> 20 m<sup>2</sup> TOTAL 81.8 m<sup>2</sup> GROUND LEVEL KEY PLAN

CENTRE ROAD