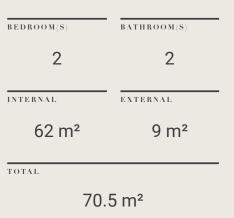

# APARTMENT 1.04 BEDROOM(S) BATHROOM(S) 2 2 INTERNAL EXTERNAL 62 m<sup>2</sup> 8 m<sup>2</sup> TOTAL 70.4 m<sup>2</sup>

LEVEL ONE KEY PLAN

CENTRE ROAD