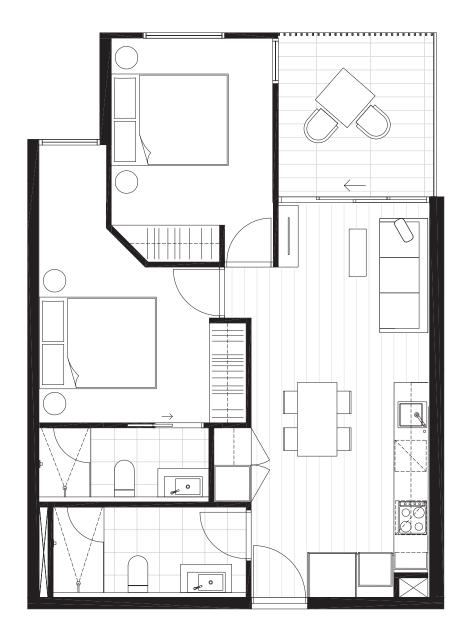

CENTRE ROAD

| APARTMENT  |             |
|------------|-------------|
| 1          | .03         |
|            |             |
| BEDROOM(S) | BATHROOM(S) |
| 2          | 2           |
| INTERNAL   | EXTERNAL    |
| 63 m²      | 8 m²        |
| TOTAL      |             |
| 71.        | 0 m²        |

LEVEL ONE KEY PLAN

CENTRE ROAD