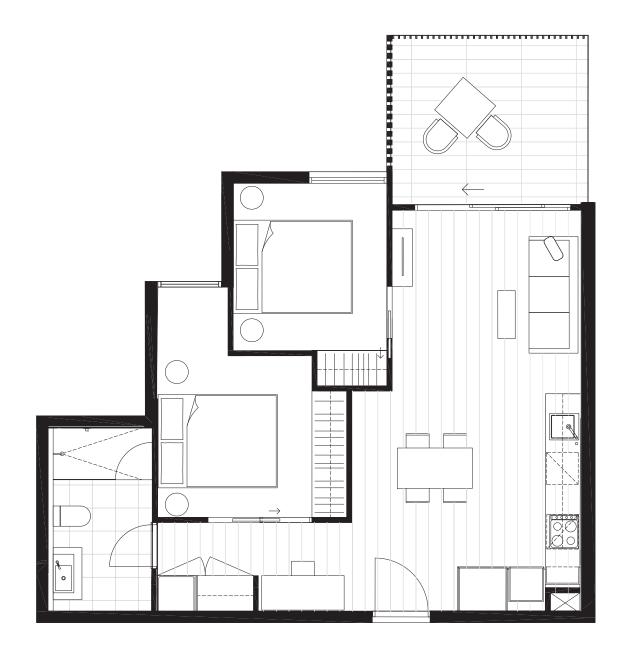

p>2</sup> TOTAL 77.3 m<sup>2</sup>

LEVEL TWO KEY PLAN



DISCLAIMER



# APARTMENT 2.14 BEDROOM(S) BATHROOM(S) 2 2 INTERNAL EXTERNAL 62 m<sup>2</sup> 8 m<sup>2</sup> TOTAL 70.4 m<sup>2</sup> LEVEL TWO KEY PLAN ROAD BOUNDARY

CENTRE ROAD

#### DISCLAIMER



| 2.15                |  |
|---------------------|--|
|                     |  |
|                     |  |
| BATHROOM(S)         |  |
| 0                   |  |
| 2                   |  |
|                     |  |
| EXTERNAL            |  |
|                     |  |
| 8 m²                |  |
| 0111                |  |
|                     |  |
|                     |  |
| 70.4                |  |
| 70.4 m <sup>2</sup> |  |
|                     |  |
| AN                  |  |
|                     |  |

CENTRE ROAD

## DISCLAIMER



# APARTMENT 2.16 BEDROOM(S) BATHROOM(S) 2 1 INTERNAL EXTERNAL 62 m<sup>2</sup> 10 m<sup>2</sup> TOTAL 71.8 m<sup>2</sup>

LEVEL TWO KEY PLAN

# DISCLAIMER





# OTO A MORE THAN A MARK THAN A MARK

# DISCLAIMER

APARTMENT



| 2.19                        |             |
|-----------------------------|-------------|
| <b>BEDROOM</b> ( <b>S</b> ) | BATHROOM(S) |
| 2                           | 2           |
| INTERNAL                    | EXTERNAL    |
| 64 m²                       | 8 m²        |
| тотаг<br>71.7 m²            |             |

LEVEL TWO KEY PLAN ROAD BOUNDARY CENTRE ROAD

DISCLAIMER



# 2.20 BEDROOM(S) BATHROOM(S) 2 2 INTERNAL EXTERNAL 68 m<sup>2</sup> 20 m<sup>2</sup> TOTAL 87.8 m<sup>2</sup>

CENTRE ROAD

# DISCLAIMER

LEVEL TWO KEY PLAN



2.21 BEDROOM(S) BATHROOM(S) 2