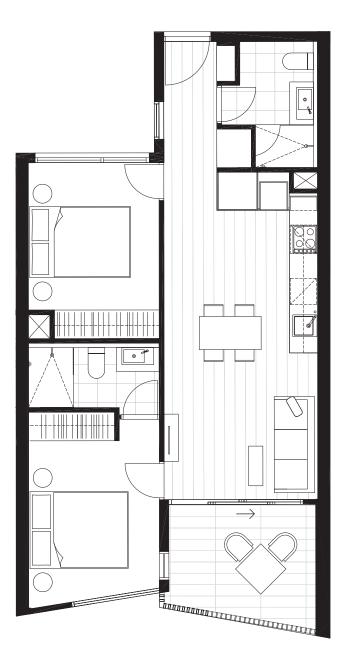

# APARTMENT 2.04 BEDROOM(S) BATHROOM(S) 2 2 INTERNAL EXTERNAL 62 m<sup>2</sup> 8 m<sup>2</sup> TOTAL 70.4 m<sup>2</sup> LEVEL TWO KEY PLAN

DISCLAIMER

| APARTMENT           |             |
|---------------------|-------------|
| 2.05                |             |
| BEDROOM(S)          | BATHROOM(S) |
| 2                   | 2           |
| INTERNAL            | EXTERNAL    |
| 62 m²               | 8 m²        |
| TOTAL               |             |
| 70.4 m <sup>2</sup> |             |
|                     |             |