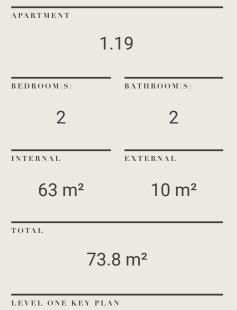

CENTRE ROAD

| APARTMENT  |             |
|------------|-------------|
| 1          | .03         |
|            |             |
| BEDROOM(S) | BATHROOM(S) |
| 2          | 2           |
| INTERNAL   | EXTERNAL    |
| 63 m²      | 8 m²        |
| TOTAL      |             |
| 71.        | 0 m²        |

LEVEL ONE KEY PLAN

CENTRE ROAD