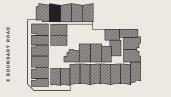

# GROUND LEVEL KEY PLAN

CENTRE ROAD

## G.02 G.02 BEDROOM(S) BATHROOM(S) 2 2 INTERNAL EXTERNAL 62 m<sup>2</sup> 20 m<sup>2</sup> TOTAL 81.8 m<sup>2</sup> GROUND LEVEL KEY PLAN

CENTRE ROAD