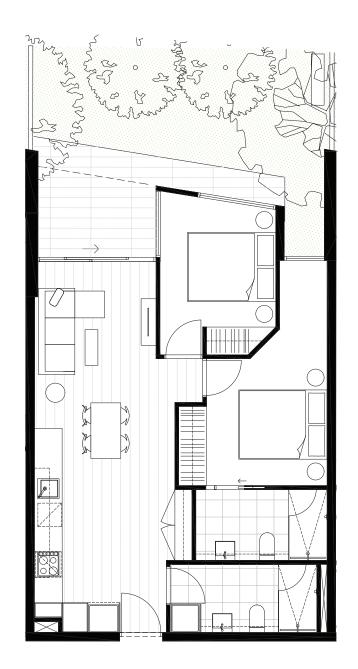

# G.04 G.04 DEDROOM(S) DATHROOM(S) 2 2 INTERNAL EXTERNAL 62 m<sup>2</sup> 20 m<sup>2</sup> TOTAL 81.8 m<sup>2</sup>

CENTRE ROAD