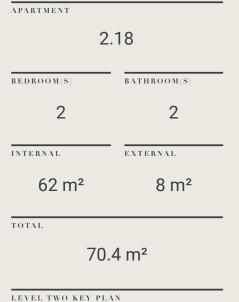

# APARTMENT 1.04 BEDROOM(S) BATHROOM(S) 2 2 INTERNAL EXTERNAL 62 m<sup>2</sup> 8 m<sup>2</sup> TOTAL 70.4 m<sup>2</sup>

LEVEL ONE KEY PLAN

CENTRE ROAD