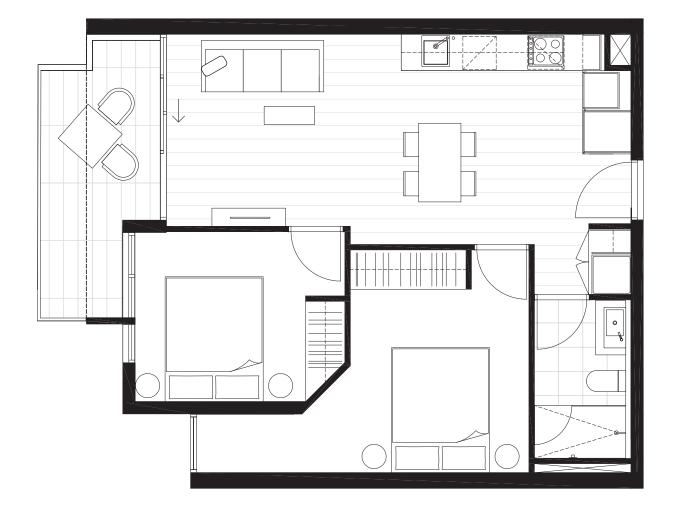

CENTRE ROAD

| APARTMENT  |             |
|------------|-------------|
| 1          | .03         |
|            |             |
| BEDROOM(S) | BATHROOM(S) |
| 2          | 2           |
| INTERNAL   | EXTERNAL    |
| 63 m²      | 8 m²        |
| TOTAL      |             |
| 71.        | 0 m²        |