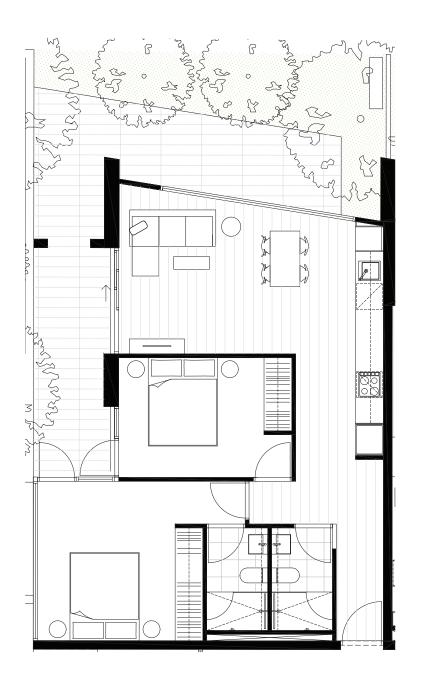

# 00 0 F7 F7 25 24

Kesidences

APARTMENT G.12

BEDROOM(S) 2 2 INTERNAL 63 m<sup>2</sup> TOTAL 73.7 m<sup>2</sup> BATHROOM(S) BATHROOM(S) EXTERNAL 10 m<sup>2</sup>

GROUND LEVEL KEY PLAN

DISCLAIMER