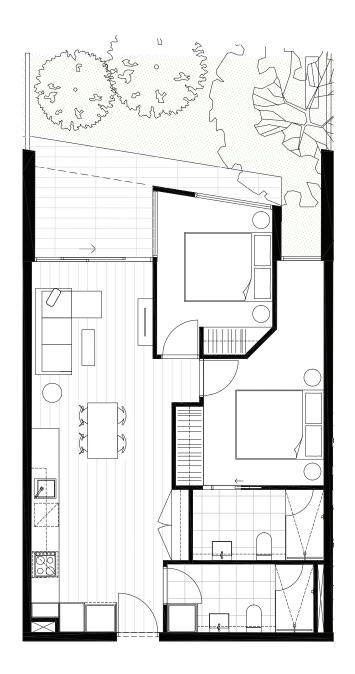

## G.02 G.02 BEDROOM(S) BATHROOM(S) 2 2 INTERNAL EXTERNAL 62 m<sup>2</sup> 20 m<sup>2</sup> TOTAL 81.8 m<sup>2</sup> GROUND LEVEL KEY PLAN

CENTRE ROAD