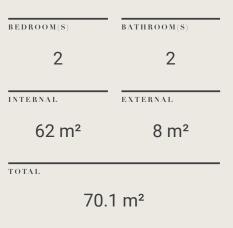

# APARTMENT

1.28

| <b>BEDROOM</b> ( <b>S</b> ) | BATHROOM(S) |
|-----------------------------|-------------|
| 2                           | 2           |
| INTERNAL                    | EXTERNAL    |
| 62 m²                       | 8 m²        |
| TOTAL                       |             |
| 70.1 m <sup>2</sup>         |             |

LEVEL ONE KEY PLAN

CENTRE ROAD