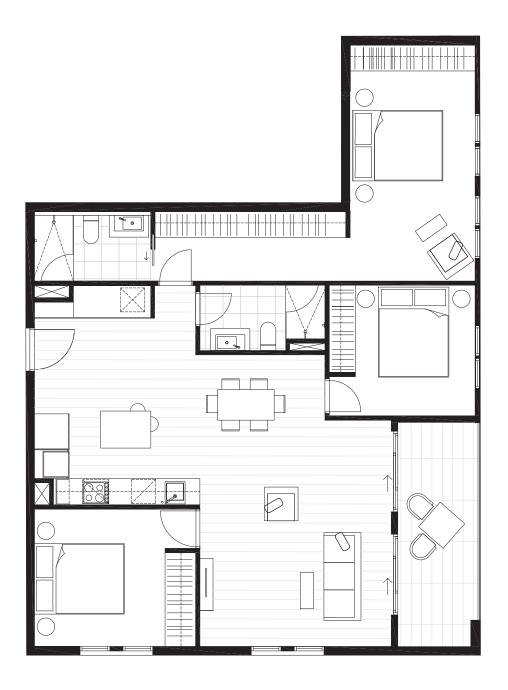

### DISCLAIMER

| 3.01                 |  |  |
|----------------------|--|--|
| BATHROOM(S)          |  |  |
| 2                    |  |  |
| EXTERNAL             |  |  |
| 10 m²                |  |  |
| TOTAL                |  |  |
| 117.3 m <sup>2</sup> |  |  |
|                      |  |  |