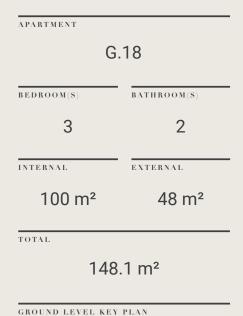

# *THREE BEDROOMS*











DISCLAIMER



# APARTMENT

G.19

| <b>BEDROOM</b> ( <b>S</b> ) | BATHROOM(S)       |
|-----------------------------|-------------------|
| 3                           | 2                 |
| INTERNAL                    | EXTERNAL          |
| 103 m²                      | 70 m²             |
| 103 m²                      | 70 m <sup>2</sup> |

## 172.9 m<sup>2</sup>

GROUND LEVEL KEY PLAN

### DISCLAIMER



| 3.01                 |  |  |
|----------------------|--|--|
| BATHROOM(S)          |  |  |
| 2                    |  |  |
| EXTERNAL             |  |  |
| 10 m²                |  |  |
| TOTAL                |  |  |
| 117.3 m <sup>2</sup> |  |  |
|                      |  |  |

LEVEL THREE KEY PLAN

DISCLAIMER





LEVEL THREE KEY PLAN

### DISCLAIMER



## APARTMENT 4.01 BEDROOM(S