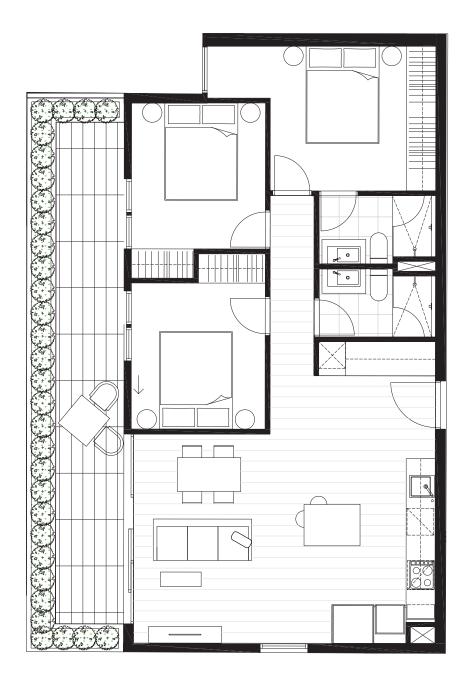

## APARTMENT 5.07 BEDROOM(S) BATHROOM(S) 3 2 INTERNAL EXTERNAL 81 m<sup>2</sup> 23 m<sup>2</sup> TOTAL 104.4 m<sup>2</sup>

LEVEL FIVE KEY PLAN