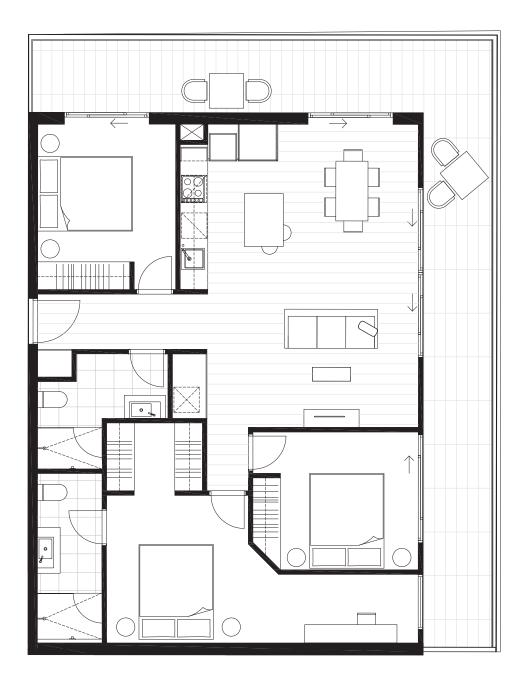

### DISCLAIMER

DISCLAIMER

| APARTMENT  |             |  |
|------------|-------------|--|
| 5.03       |             |  |
| BEDROOM(S) | BATHROOM(S) |  |
| 3          | 2           |  |
| INTERNAL   | EXTERNAL    |  |
| 100 m²     | 36 m²       |  |
| TOTAL      |             |  |
| 136.3 m²   |             |  |