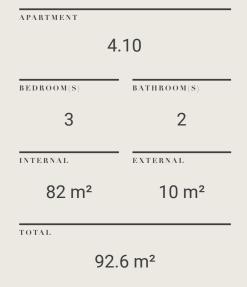

## APARTMENT 4.01 BEDROOM(S) BATHROOM(S) 3 2 INTERNAL EXTERNAL 107 m<sup>2</sup> 10 m<sup>2</sup> TOTAL 117.3 m<sup>2</sup>

LEVEL FOUR KEY PLAN