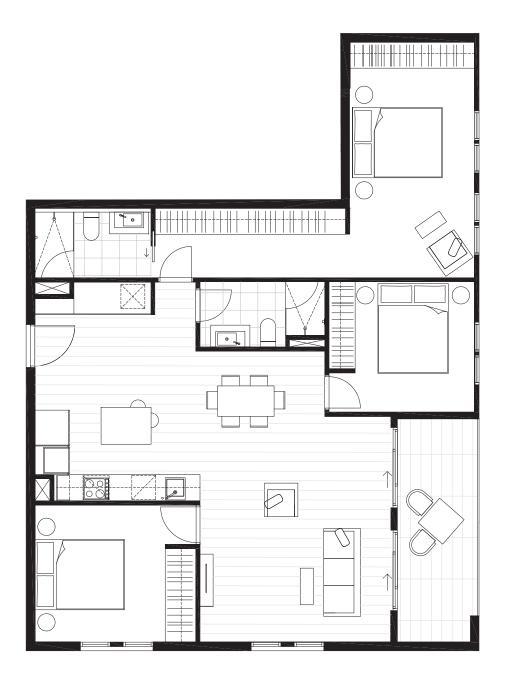

### DISCLAIMER

| 3.01                 |  |  |
|----------------------|--|--|
| BATHROOM(S)          |  |  |
| 2                    |  |  |
| EXTERNAL             |  |  |
| 10 m²                |  |  |
| TOTAL                |  |  |
| 117.3 m <sup>2</sup> |  |  |
|                      |  |  |