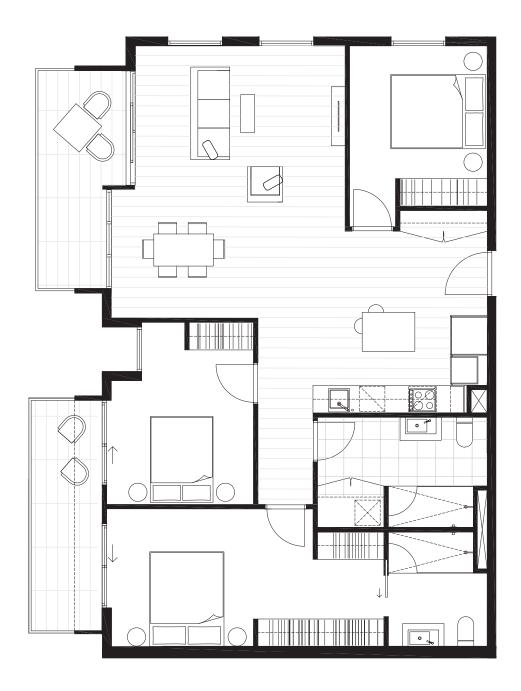

## APARTMENT 4.01 BEDROOM(S) BATHROOM(S) 3 2 INTERNAL EXTERNAL 107 m<sup>2</sup> 10 m<sup>2</sup> TOTAL 117.3 m<sup>2</sup>

LEVEL FOUR KEY PLAN