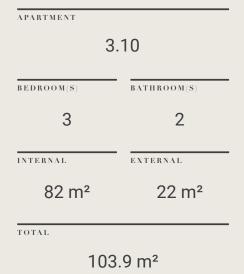

### DISCLAIMER

| 3.01                 |  |  |
|----------------------|--|--|
| BATHROOM(S)          |  |  |
| 2                    |  |  |
| EXTERNAL             |  |  |
| 10 m²                |  |  |
| TOTAL                |  |  |
| 117.3 m <sup>2</sup> |  |  |
|                      |  |  |