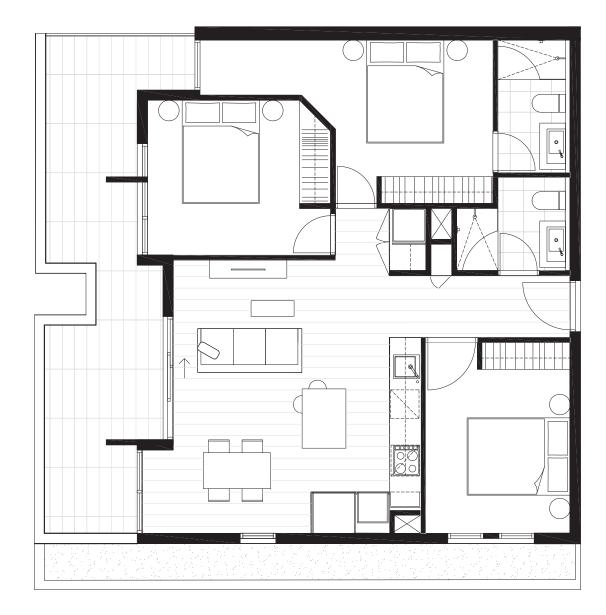

### DISCLAIMER

DISCLAIMER

| APARTMENT  |             |  |
|------------|-------------|--|
| 5.03       |             |  |
| BEDROOM(S) | BATHROOM(S) |  |
| 3          | 2           |  |
| INTERNAL   | EXTERNAL    |  |
| 100 m²     | 36 m²       |  |
| TOTAL      |             |  |
| 136.3 m²   |             |  |