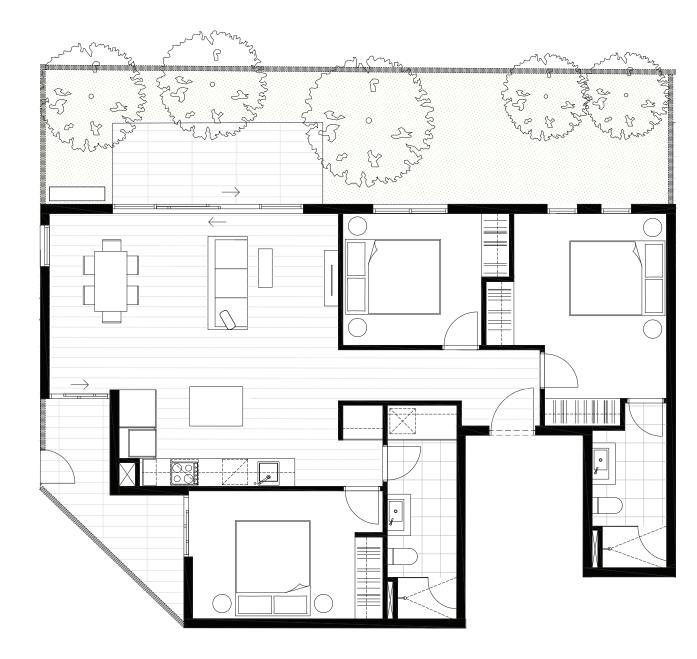

# *THREE BEDROOMS*











DISCLAIMER



# APARTMENT

G.19

| <b>BEDROOM</b> ( <b>S</b> ) | BATHROOM(S)       |
|-----------------------------|-------------------|
| 3                           | 2                 |
| INTERNAL                    | EXTERNAL          |
| 103 m²                      | 70 m²             |
| 103 m²                      | 70 m <sup>2</sup> |

## 172.9 m<sup>2</sup>

GROUND LEVEL KEY PLAN

### DISCLAIMER



| 3.01                 |  |  |
|----------------------|--|--|
| BATHROOM(S)          |  |  |
| 2                    |  |  |
| EXTERNAL             |  |  |
| 10 m²                |  |  |
| TOTAL                |  |  |
| 117.3 m <sup>2</sup> |  |  |
|                      |  |  |

LEVEL THREE KEY PLAN

DISCLAIMER





LEVEL THREE KEY PLAN

### DISCLAIMER



## APARTMENT 4.01 BEDROOM