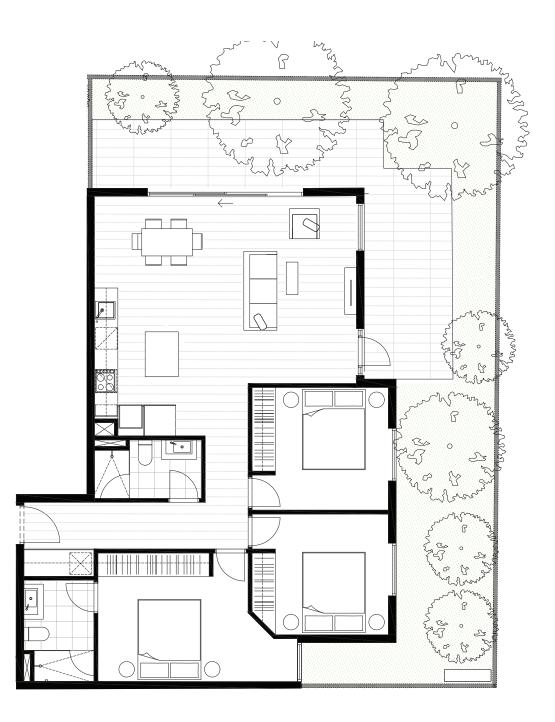

# *THREE BEDROOMS*











DISCLAIMER



# APARTMENT

G.19

| <b>BEDROOM</b> ( <b>S</b> ) | BATHROOM(S)       |
|-----------------------------|-------------------|
| 3                           | 2                 |
| INTERNAL                    | EXTERNAL          |
| 103 m²                      | 70 m²             |
| 103 m²                      | 70 m <sup>2</sup> |

## 172.9 m<sup>2</sup>

GROUND LEVEL KEY PLAN

### DISCLAIMER



| 3.01                 |  |  |
|----------------------|--|--|
| BATHROOM(S)          |  |  |
| 2                    |  |  |
| EXTERNAL             |  |  |
| 10 m²                |  |  |
| TOTAL                |  |  |
| 117.3 m <sup>2</sup> |  |  |
|                      |  |  |

LEVEL THREE KEY PLAN

DISCLAIMER





LEVEL THREE KEY PLAN

### DISCLAIMER



## APARTMENT 4.01 BEDROOM(S) BATHROOM(S) 3