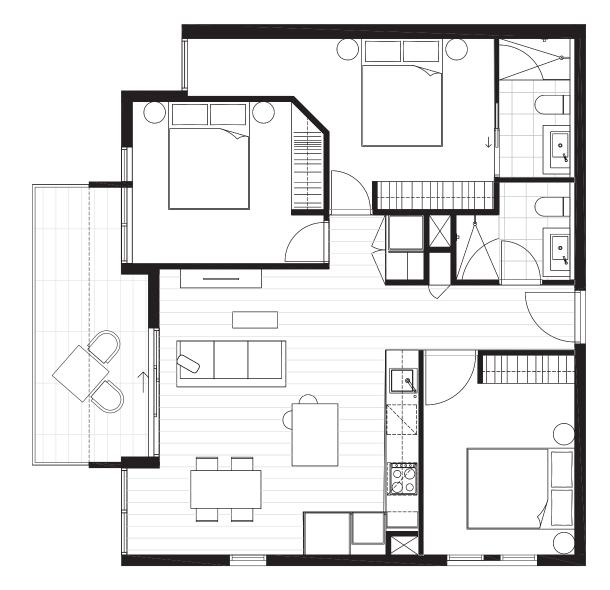

## APARTMENT 4.01 BEDROOM(S) BATHROOM(S) 3 2 INTERNAL EXTERNAL 107 m<sup>2</sup> 10 m<sup>2</sup> TOTAL 117.3 m<sup>2</sup>

LEVEL FOUR KEY PLAN