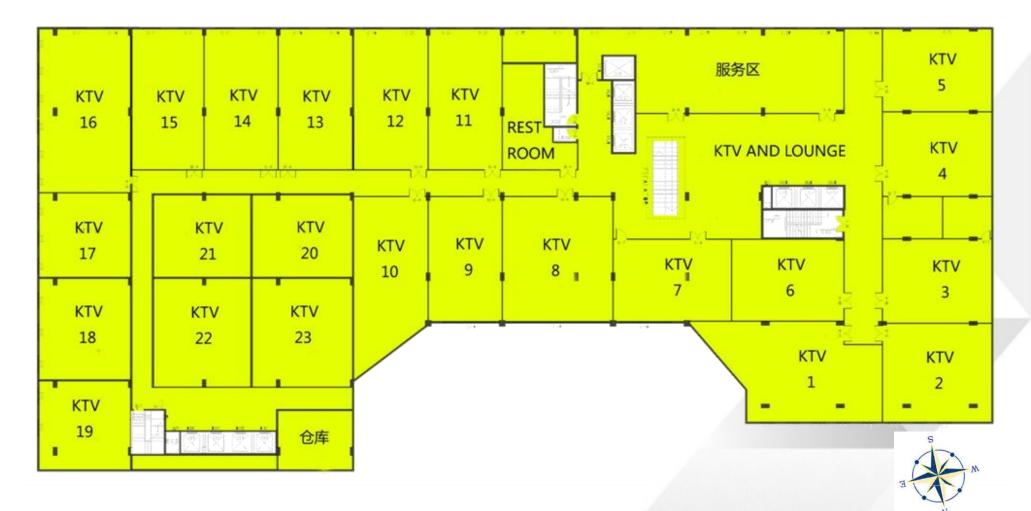

#### **Facilities Development Advantages**

Perfect environment facilities such as Restaurants, Gambling Lounge, Gym Rooms, Spa Leisure Clubs, KTV, Sky Bar, Infinity Seaview Swimming Pool to provide travelers with top-class travel experience.

#### 嬴嘉WON Majestic Tower Facilities