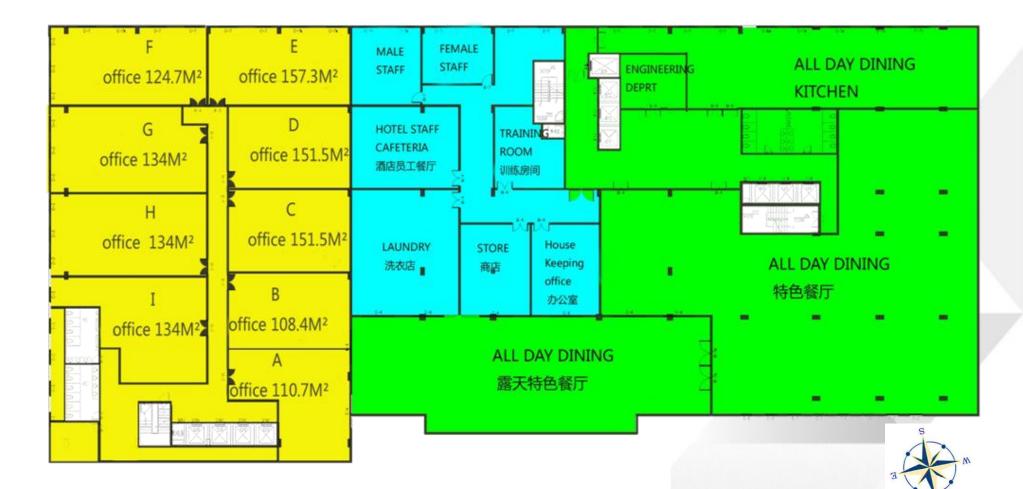

Artise Impression Image

Integrated development consist of Commercial, Entertainment and Residential, ALL in One Building.....19 storey, 24 storey, & 28 storey, Distinctive Landmark

## 嬴嘉WON Majestic Tower





- ♦ 1/3 of the gross floor area is used as OFFICES-Online Betting
- 1/3 is CONDOS for Online Betting Offices Employees and balance is Hotels room
- Another 1/3 is Casino, KTV, Restaurants, Retails, Clubhouse, Gym, Swimming pools and etc.

Artise Impression Image

Integrated development consist of Commercial, Entertainment and Residential, ALL in One Building.....19 storey, 23 storey, & 28 storey, Distinctive Landmark





Won MAJESTIC 赢嘉 柬埔寨西哈努克港 Sihanoukville Cambodia



# **LOBBY Floor Plan (Level 1)**





#### VIP CASINO & RETAIL Floor Plan (Level Mezzanine)























# **CONDOMINIUM** Floor Plan (Level 15 - 19)

SEA VIEW



WOM MAILSTIC

# CLUBHOUSE Floor Plan (Level 20)

NON MAISSTIC, AND

N





SEA VIEW







SEA VIEW

(H) = HOTEL







WON MALESTIC





#### Unit Plan -Type A,A1&A2











# **Unit Plan - Type A4**





# **Unit Plan - Type B**







# **Unit Plan - Type D**









#### 嬴嘉WON Majestic Hotel





赢嘉WON Majestic Hotel's Room - Artist Impression

The hotel designed to accommodate for Online Office Bosses and gamblers from around the world.

#### **Casino approval documents**





Original Version

◆ 嬴 嘉 WON Majestic Building have 23 storey Online Betting Offices

- What is Online Betting Offices? An Office which many employees monitor computer to allow people from All Over the World to bet Online.
- ◆ 赢 嘉 WON Majestic alre