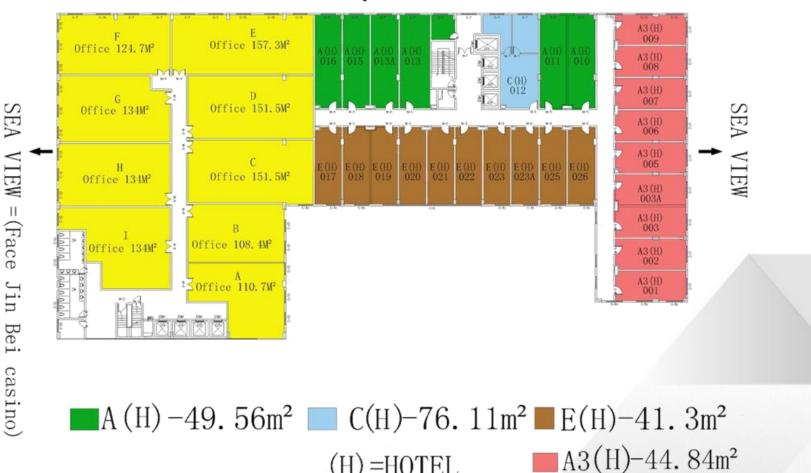

#### Online Offices Staff Condos

This photos are our current hostel for our online staff working in Philippines. One apartment is 27 square meters, rental at \$20-\$40per square meter.

There are many sizes for  $\bar{a}, \bar{a}$  WON Majestic Condos, ranging from 41.3m<sup>2</sup> to 103m<sup>2</sup>, each selling from \$2,495 onwards 41.3m<sup>2</sup> x \$2,495 = \$103,044.00