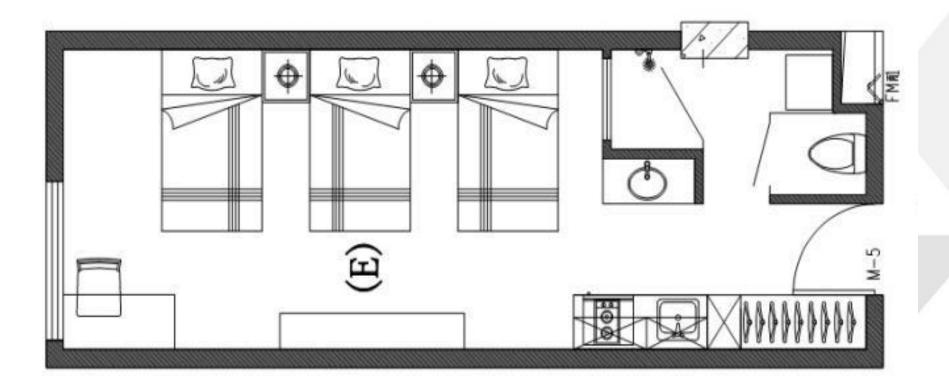

# **CONDOMINIUM** Floor Plan (Level 15 - 19)

SEA VIEW

WOM MAILSTIC

# CLUBHOUSE Floor Plan (Level 20)

NON MAISSTIC, AND

N

SEA VIEW

SEA VIEW

(H) = HOTEL

WON MALESTIC

#### Unit Plan -Type A,A1&A2

# **Unit Plan - Type A4**

# **Unit Plan - Type B**

# **Unit Plan - Type D**