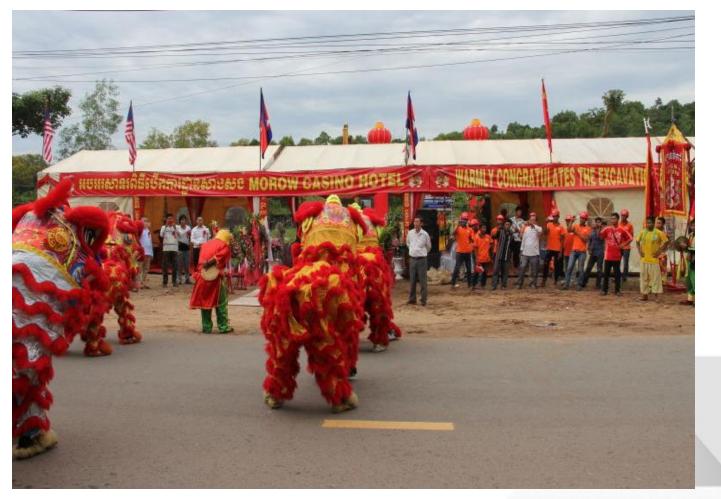

#### **Project Launching Ceremony**

Photographs taken at the site to celebrate **we** legally purchase the land and successfully obtain a valid Casino License and Approval to Construct. Attended by Governor of Sihanouk Province, Supreme Military Leader of Sihanoukville, Supreme Sheriff of Sihanoukville, reporters, television broadcaster and many senior officials and VVIP of Sihanoukville.

# **Project Launching Ceremony**

嬴嘉WON Majestic Tower will be officially start construction on February 19th, 2018 and completed in 2020 with building total worth more than USD100 million.嬴嘉WON Majestic Tower will become an important Office complex in Sihanouk, Cambodia, bringing development and boosting real estate prices.

和自愿前、英雄所代表在项目曲集校式上有 **国际空东省省区国本**为各省管部中通道

马来西亚校济两来西津校府、小开。 CASINO HOTEL R II M R & P 律, 是没得西南部内发展的工一要大资源

Cambodia's local newspapers, radio and television stations came to interviewed and reported the ownership ceremony of this project.