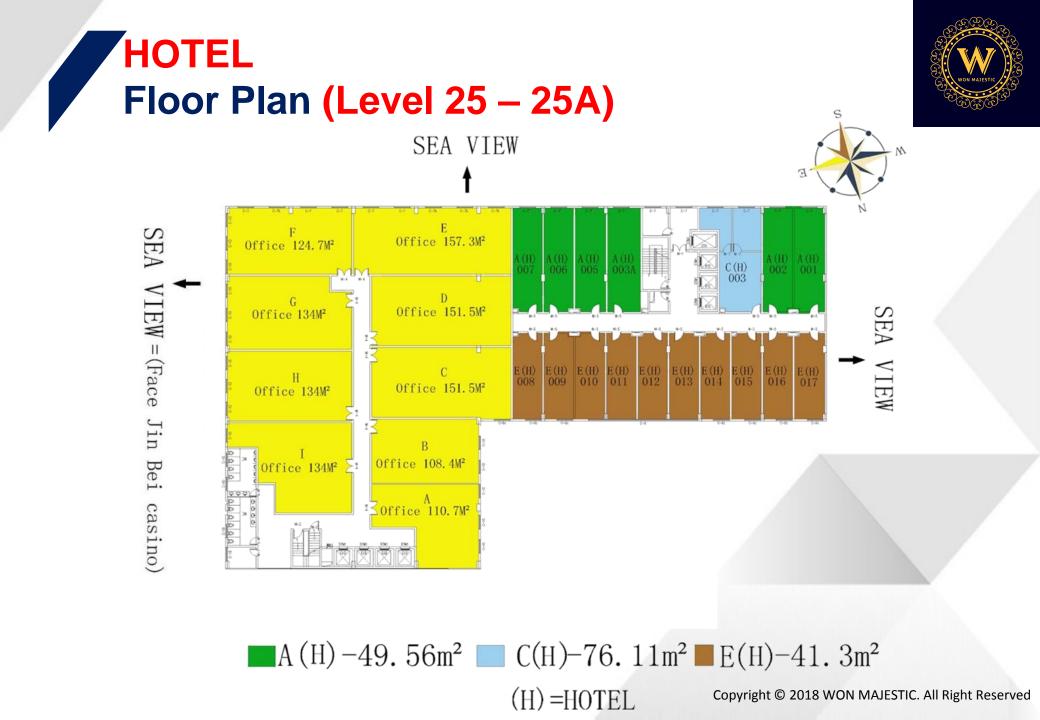

#### Online Offices Staff Condos

This photos are our current hostel for our online staff working in Philippines. One apartment is 27 square meters, rental at \$20-\$40per square meter.

There are many sizes for  $\bar{a}, \bar{a}$  WON Majestic Condos, ranging from 41.3m<sup>2</sup> to 103m<sup>2</sup>, each selling from \$2,495 onwards 41.3m<sup>2</sup> x \$2,495 = \$103,044.00