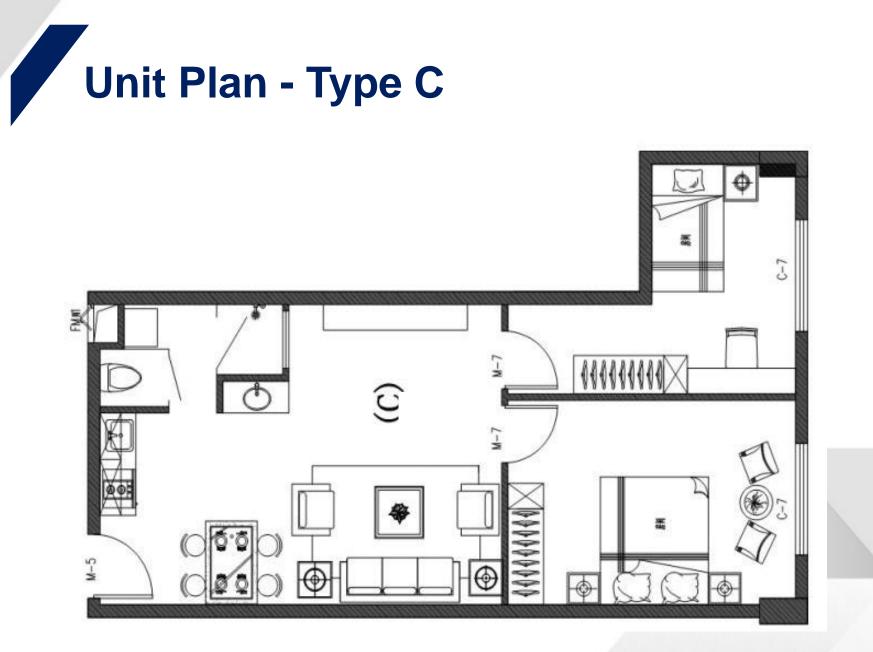

nline Betting Offices Employees and balance is Hotels room
- Another 1/3 is Casino, KTV, Restaurants, Retails, Clubhouse, Gym, Swimming pools and etc.

Artise Impression Image

Integrated development consist of Commercial, Entertainment and Residential, ALL in One Building.....19 storey, 23 storey, & 28 storey, Distinctive Landmark





Won MAJESTIC 赢嘉 柬埔寨西哈努克港 Sihanoukville Cambodia



# **LOBBY Floor Plan (Level 1)**





#### VIP CASINO & RETAIL Floor Plan (Level Mezzanine)























# **CONDOMINIUM** Floor Plan (Level 15 - 19)

SEA VIEW



WOM MAILSTIC

# CLUBHOUSE Floor Plan (Level 20)

NON MAISSTIC, AND

N





SEA VIEW







SEA VIEW

(H) = HOTEL







WON MALESTIC





#### Unit Plan -Type A,A1&A2











# **Unit Plan - Type A4**





# **Unit Plan - Type B**







# **Unit Plan - Type D**









#### 嬴嘉WON Majestic Hotel





赢嘉WON Majestic Hotel's Room - Artist Impression

The hotel designed to accommodate for Online Office Bosses and gamblers from around the world.

#### **Casino approval documents**





Original Version

◆ 嬴 嘉 WON Majestic Building have 23 storey Online Betting Offices

- What is Online Betting Offices? An Office which many employees monitor computer to allow people from All Over the World to bet Online.
- ◆ 赢 嘉 WON Majestic already have a valid CASINO License which was approved by Cambodia government the Sojornor Casino License.

#### **Offices-Online Betting**







This is our M8 Online Betting Office in Pasay Scape (Philippines). Currently we have **320 staffs in 1,000 sq meter office**.

We operate 24 hours, total co