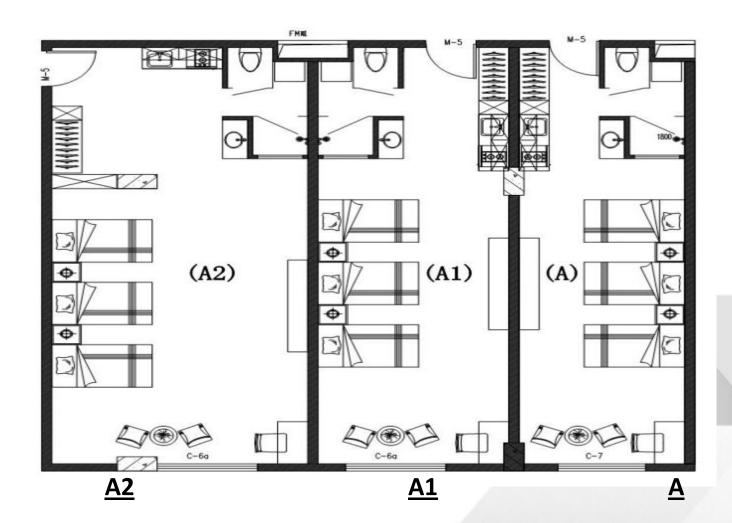

ss floor area is used as OFFICES-Online Betting
- 1/3 is CONDOS for Online Betting Offices Employees and balance is Hotels room
- Another 1/3 is Casino, KTV, Restaurants, Retails, Clubhouse, Gym, Swimming pools and etc.

Artise Impression Image

Integrated development consist of Commercial, Entertainment and Residential, ALL in One Building.....19 storey, 23 storey, & 28 storey, Distinctive Landmark





Won MAJESTIC 赢嘉 柬埔寨西哈努克港 Sihanoukville Cambodia



# **LOBBY Floor Plan (Level 1)**





#### VIP CASINO & RETAIL Floor Plan (Level Mezzanine)























# **CONDOMINIUM** Floor Plan (Level 15 - 19)

SEA VIEW



WOM MAILSTIC

# CLUBHOUSE Floor Plan (Level 20)

NON MAISSTIC, AND

N





SEA VIEW







SEA VIEW

(H) = HOTEL







WON MALESTIC





#### Unit Plan -Type A,A1&A2











# **Unit Plan - Type A4**





# **Unit Plan - Type B**







# **Unit Plan - Type D**









#### 嬴嘉WON Majestic Hotel





赢嘉WON Majestic Hotel's Room - Artist Impression

The hotel designed to accommodate for Online Office Bosses and gamblers from around the world.

#### **Casino approval documents**





Original Version

◆ 嬴 嘉 WON Majestic Building have 23 storey Online Betting Offices

- What is Online Betting Offices? An Office which many employees monitor computer to allow people from All Over the World to bet Online.
- ◆ 赢 嘉 WON Majestic already have a valid CASINO License which was approved by Cambodia government the Sojornor Casino License.

#### **Offices-Online Betting**







This is our M8 Online Betting Office in Pasay Scape (Philippines). Currently we have **