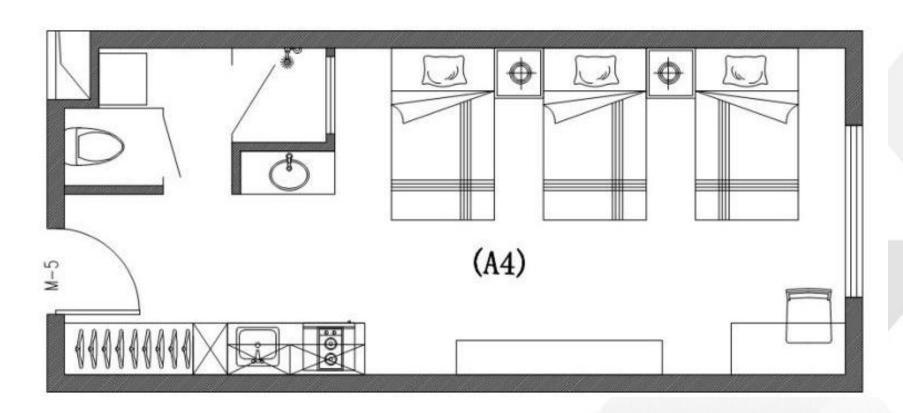

ne Betting
- 1/3 is CONDOS for Online Betting Offices Employees and balance is Hotels room
- Another 1/3 is Casino, KTV, Restaurants, Retails, Clubhouse, Gym, Swimming pools and etc.

Artise Impression Image

Integrated development consist of Commercial, Entertainment and Residential, ALL in One Building.....19 storey, 23 storey, & 28 storey, Distinctive Landmark





Won MAJESTIC 赢嘉 柬埔寨西哈努克港 Sihanoukville Cambodia



# **LOBBY Floor Plan (Level 1)**





#### VIP CASINO & RETAIL Floor Plan (Level Mezzanine)























# **CONDOMINIUM** Floor Plan (Level 15 - 19)

SEA VIEW



WOM MAILSTIC

# CLUBHOUSE Floor Plan (Level 20)

NON MAISSTIC, AND

N





SEA VIEW







SEA VIEW

(H) = HOTEL







WON MALESTIC





#### Unit Plan -Type A,A1&A2











# **Unit Plan - Type A4**





# **Unit Plan - Type B**







# **Unit Plan - Type D**









#### 嬴嘉WON Majestic Hotel





赢嘉WON Majestic Hotel's Room - Artist Impression

The hotel designed to accommodate for Online Office Bosses and gamblers from around the world.

#### **Casino approval documents**





Original Version

◆ 嬴 嘉 WON Majestic Building have 23 storey Online Betting Offices

- What is Online Betting Offices? An Office which many employees monitor computer to allow people from All Over the World to bet Online.
- ◆ 赢 嘉 WON Majestic already have a valid CASINO License which was approved by Cambodia government the Sojornor Casino License.

#### **Offices-Online Betting**







This is our M8 Online Betting Office in Pasay Scape (Philippines). Currently we have **320 staffs in 1,000 sq meter office**