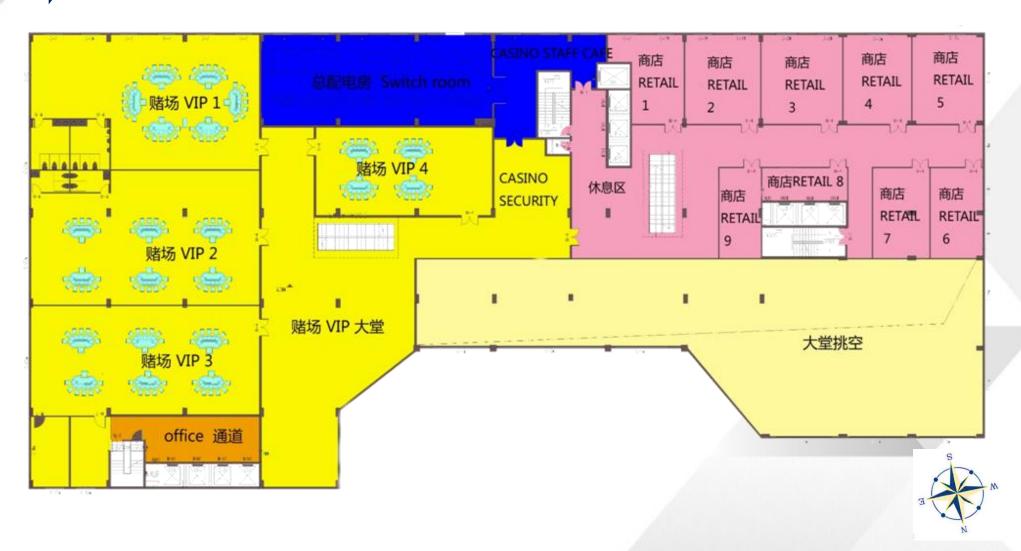

stic Tower





Artise Impression Image

Integrated development consist of Commercial, Entertainment and Residential, ALL in One Building.....19 storey, 24 storey, & 28 storey, Distinctive Landmark

## 嬴嘉WON Majestic Tower





- ♦ 1/3 of the gross floor area is used as OFFICES-Online Betting
- 1/3 is CONDOS for Online Betting Offices Employees and balance is Hotels room
- Another 1/3 is Casino, KTV, Restaurants, Retails, Clubhouse, Gym, Swimming pools and etc.

Artise Impression Image

Integrated development consist of Commercial, Entertainment and Residential, ALL in One Building.....19 storey, 23 storey, & 28 storey, Distinctive Landmark





Won MAJESTIC 赢嘉 柬埔寨西哈努克港 Sihanoukville Cambodia



# **LOBBY Floor Plan (Level 1)**





#### VIP CASINO & RETAIL Floor Plan (Level Mezzanine)























# **CONDOMINIUM** Floor Plan (Level 15 - 19)

SEA VIEW



WOM MAILSTIC

# CLUBHOUSE Floor Plan (Level 20)

NON MAISSTIC, AND

N





SEA VIEW







SEA VIEW

(H) = HOTEL







WON MALESTIC





#### Unit Plan -Type A,A1&A2











# **Unit Plan - Type A4**





# **Unit Plan - Type B**







# **Unit Plan - Type D**









#### 嬴嘉WON Majestic Hotel





赢嘉WON Majestic Hotel's Room - Artist Impression

The hotel designed to accommodate for Online Office Bosses and gamblers from around the world.

#### **Casino approval documents**





Original Version

◆ 嬴 嘉 WON Majestic Building have 23 storey Online Betting Offices

- What is Online Betting Offices? An Office which many employees monitor computer to allow people from All Over the World to bet Online.
- ◆ 赢 嘉 W