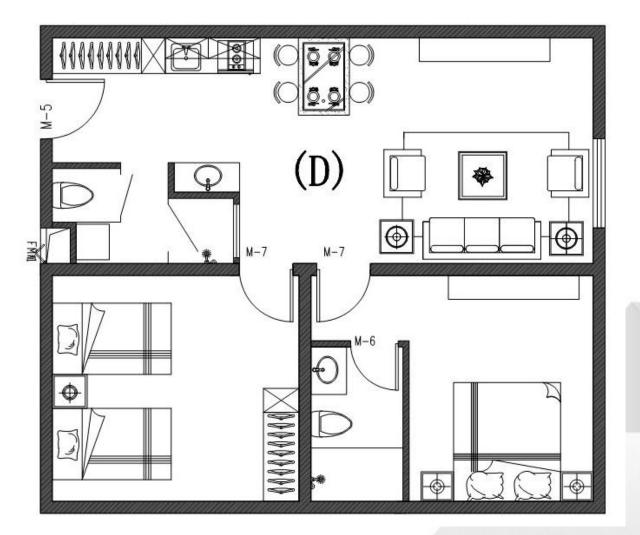

s and balance is Hotels room
- Another 1/3 is Casino, KTV, Restaurants, Retails, Clubhouse, Gym, Swimming pools and etc.

Artise Impression Image

Integrated development consist of Commercial, Entertainment and Residential, ALL in One Building.....19 storey, 23 storey, & 28 storey, Distinctive Landmark





Won MAJESTIC 赢嘉 柬埔寨西哈努克港 Sihanoukville Cambodia



# **LOBBY Floor Plan (Level 1)**





#### VIP CASINO & RETAIL Floor Plan (Level Mezzanine)























# **CONDOMINIUM** Floor Plan (Level 15 - 19)

SEA VIEW



WOM MAILSTIC

# CLUBHOUSE Floor Plan (Level 20)

NON MAISSTIC, AND

N





SEA VIEW







SEA VIEW

(H) = HOTEL







WON MALESTIC





#### Unit Plan -Type A,A1&A2











# **Unit Plan - Type A4**





# **Unit Plan - Type B**







# **Unit Plan - Type D**









#### 嬴嘉WON Majestic Hotel





赢嘉WON Majestic Hotel's Room - Artist Impression

The hotel designed to accommodate for Online Office Bosses and gamblers from around the world.

#### **Casino approval documents**





Original Version

◆ 嬴 嘉 WON Majestic Building have 23 storey Online Betting Offices

- What is Online Betting Offices? An Office which many employees monitor computer to allow people from All Over the World to bet Online.
- ◆ 赢 嘉 WON Majestic already have a valid CASINO License which was approved by Cambodia government the Sojornor Casino License.

#### **Offices-Online Betting**







This is our M8 Online Betting Office in Pasay Scape (Philippines). Currently we have **320 staffs in 1,000 sq meter office**.

We operate 24 hours, total consist of two shift, one shift