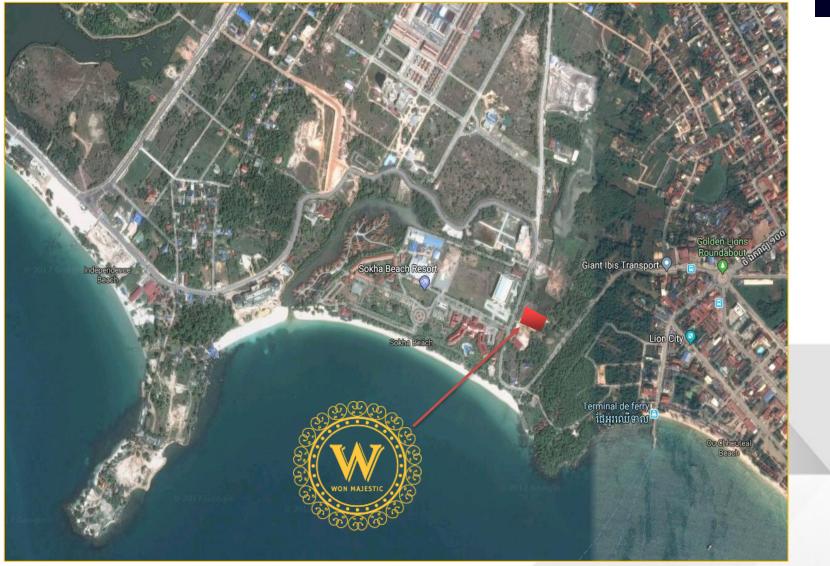

WON MAJESTIC 赢嘉 柬埔寨西哈努克港 Sihanoukville Cambodia

#### INVESTMENT PLAN Sihanoukville, Cambodia Real Estate Project







# Location Map





## 赢嘉WON Majestic Tower





Artise Impression Image

Integrated development consist of Commercial, Entertainment and Residential, ALL in One Building.....19 storey, 24 storey, & 28 storey, Distinctive Landmark

## 嬴嘉WON Majestic Tower





- ♦ 1/3 of the gross floor area is used as OFFICES-Online Betting
- 1/3 is CONDOS for Online Betting Offices Employees and balance is Hotels room
- Another 1/3 is Casino, KTV, Restaurants, Retails, Clubhouse, Gym, Swimming pools and etc.

Artise Impression Image

Integrated development consist of Commercial, Entertainment and Residential, ALL in One Building.....19 storey, 23 storey, & 28 storey, Distinctive Landmark





Won MAJESTIC 赢嘉 柬埔寨西哈努克港 Sihanoukville Cambodia



# **LOBBY Floor Plan (Level 1)**





#### VIP CASINO & RETA