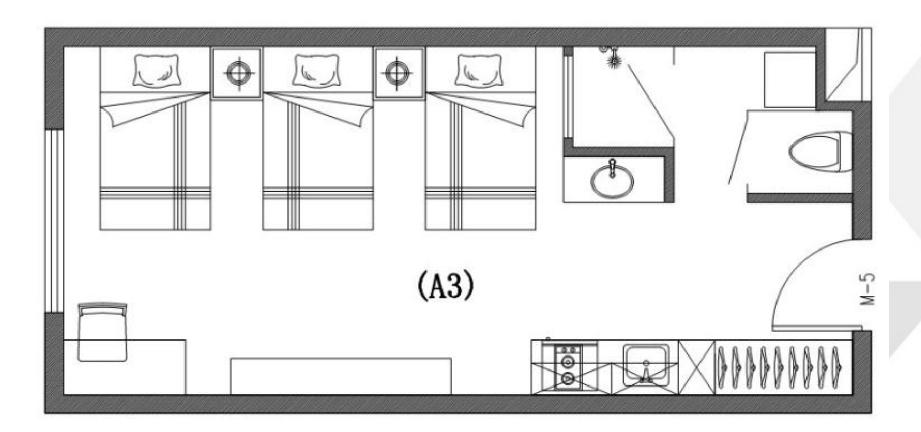

or area is used as OFFICES-Online Betting
- 1/3 is CONDOS for Online Betting Offices Employees and balance is Hotels room
- Another 1/3 is Casino, KTV, Restaurants, Retails, Clubhouse, Gym, Swimming pools and etc.

Artise Impression Image

Integrated development consist of Commercial, Entertainment and Residential, ALL in One Building.....19 storey, 23 storey, & 28 storey, Distinctive Landmark





Won MAJESTIC 赢嘉 柬埔寨西哈努克港 Sihanoukville Cambodia



# **LOBBY Floor Plan (Level 1)**





#### VIP CASINO & RETAIL Floor Plan (Level Mezzanine)























# **CONDOMINIUM** Floor Plan (Level 15 - 19)

SEA VIEW



WOM MAILSTIC

# CLUBHOUSE Floor Plan (Level 20)

NON MAISSTIC, AND

N





SEA VIEW







SEA VIEW

(H) = HOTEL







WON MALESTIC





#### Unit Plan -Type A,A1&A2











# **Unit Plan - Type A4**





# **Unit Plan - Type B**







# **Unit Plan - Type D**









#### 嬴嘉WON Majestic Hotel





赢嘉WON Majestic Hotel's Room - Artist Impression

The hotel designed to accommodate for Online Office Bosses and gamblers from around the world.

#### **Casino approval documents**





Original Version

◆ 嬴 嘉 WON Majestic Building have 23 storey Online Betting Offices

- What is Online Betting Offices? An Office which many employees monitor computer to allow people from All Over the World to bet Online.
- ◆ 赢 嘉 WON Majestic already have a valid CASINO License which was approved by Cambodia government the Sojornor Casino License.

#### **Offices-Online Betting**







This is our M8 Online Betting Office in Pasay Scape (Philippines). Currently we have **320 st