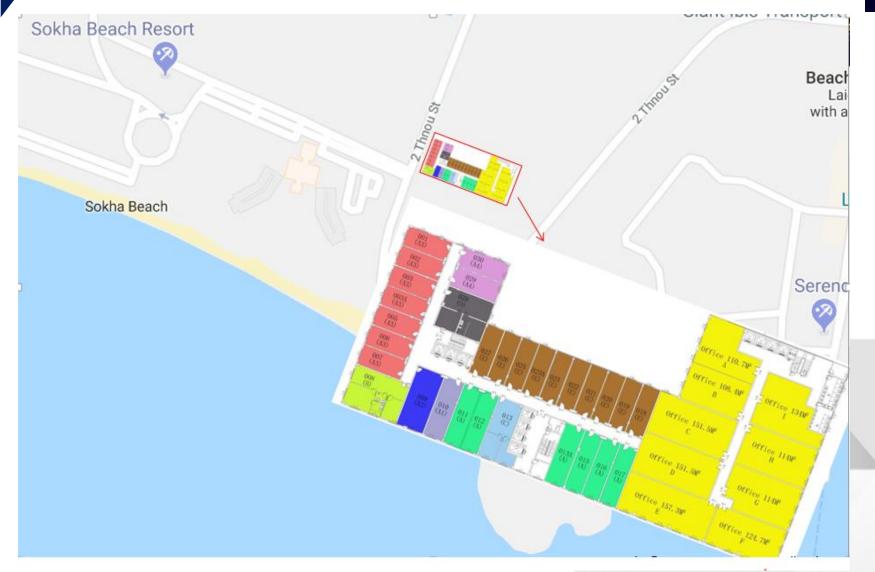

WON MAJESTIC 赢嘉 柬埔寨西哈努克港 Sihanoukville Cambodia

#### INVESTMENT PLAN Sihanoukville, Cambodia Real Estate Project







# Location Map





## 赢嘉WON Majestic Tower





Artise Impression Image

Integrated development consist of Commercial, Entertainment and Residential, ALL in One Building.....19 storey, 24 storey, & 28 storey, Distinctive Landmark

## 嬴嘉WON Majestic Tower





- ♦ 1/3 of the gross floor area is used as OFFICES-Online Betting
- 1/3 is CONDOS for Online Betting Offices Employees and balance is Hotels room
- Another 1/3 is Casino, KTV, Restaurants, Retails, Clubhouse, Gym, Swimming pools and etc.

Artise Impression Image

Integrated development consist of Commercial, Entertainment and Residential, ALL in One Building.....19 storey, 23 storey, & 28 storey, Distinctive Landmark





Won MAJESTIC 赢嘉 柬埔寨西哈努克港 Sihanoukville Cambodia



# **LOBBY Floor Plan (Level 1)**





#### VIP CASINO & RETAIL Floor Plan (Lev