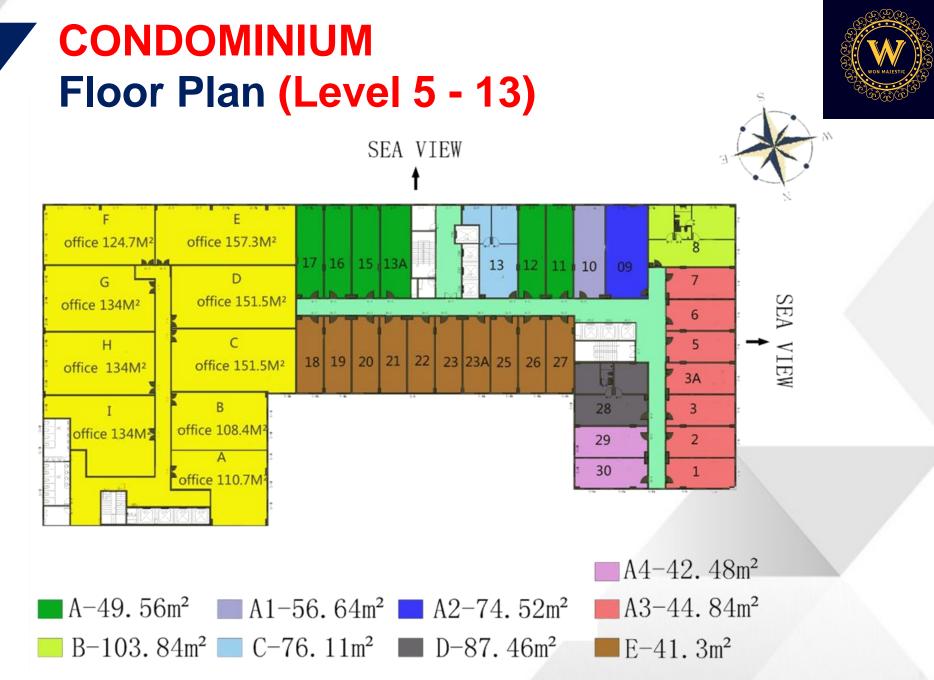

# **CONDOMINIUM** Floor Plan (Level 15 - 19)

SEA VIEW

WOM MAILSTIC

#### Online Offices Staff Condos

This photos are our current hostel for our online staff working in Philippines. One apartment is 27 square meters, rental at \$20-\$40per square meter.

There are many sizes for  $\bar{a}, \bar{a}$  WON Majestic Condos, ranging from 41.3m<sup>2</sup> to 103m<sup>2</sup>, each selling from \$2,495 onwards 41.3m<sup>2</sup> x \$2,495 = \$103,044.00