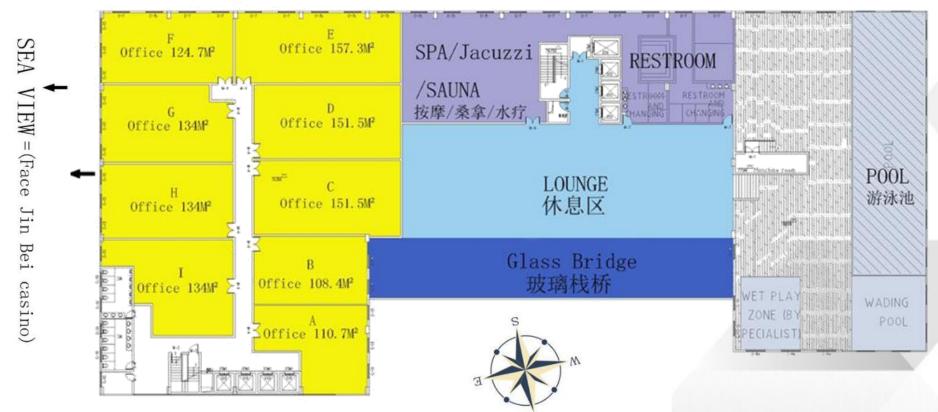

#### Online Offices Staff Condos

This photos are our current hostel for our online staff working in Philippines. One apartment is 27 square meters, rental at \$20-\$40per square meter.

There are many sizes for  $\bar{a}, \bar{a}$  WON Majestic Condos, ranging from 41.3m<sup>2</sup> to 103m<sup>2</sup>, each selling from \$2,495 onwards 41.3m<sup>2</sup> x \$2,495 = \$103,044.00