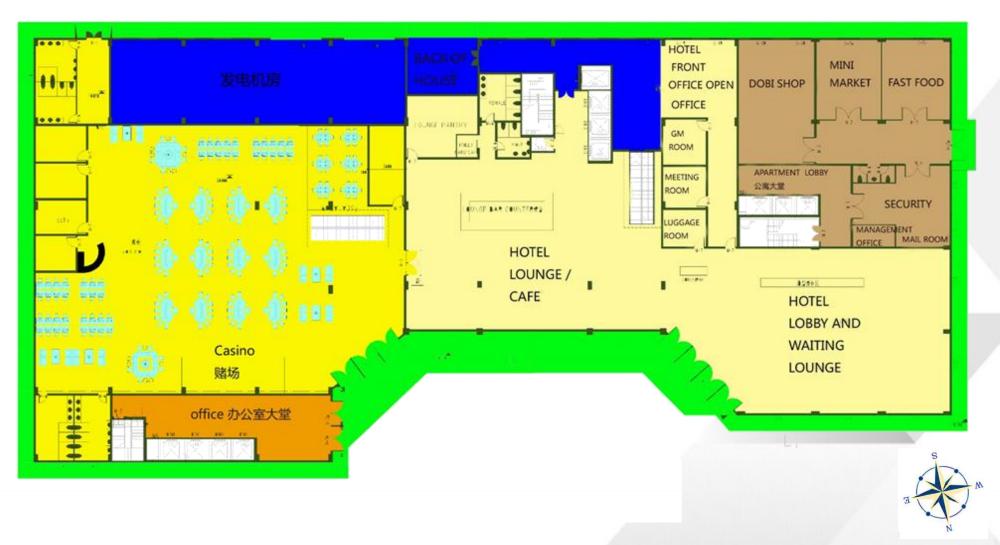

eal Estate Project







# Location Map





## 赢嘉WON Majestic Tower





Artise Impression Image

Integrated development consist of Commercial, Entertainment and Residential, ALL in One Building.....19 storey, 24 storey, & 28 storey, Distinctive Landmark

## 嬴嘉WON Majestic Tower





- ♦ 1/3 of the gross floor area is used as OFFICES-Online Betting
- 1/3 is CONDOS for Online Betting Offices Employees and balance is Hotels room
- Another 1/3 is Casino, KTV, Restaurants, Retails, Clubhouse, Gym, Swimming pools and etc.

Artise Impression Image

Integrated development consist of Commercial, Entertainment and Residential, ALL in One Building.....19 storey, 23 storey, & 28 storey, Distinctive Landmark





Won MAJESTIC 赢嘉 柬埔寨西哈努克港 Sihanoukville Cambodia



# **LOBBY Floor Plan (Level 1)**





#### VIP CASINO & RETAIL Floor Plan (Level Mezzanine)























# **CONDOMINIUM** Floor Plan (Level 15 - 19)

SEA VIEW



WOM MAILSTIC

# CLUBHOUSE Floor Plan (Level 20)

NON MAISSTIC, AND

N





SEA VIEW







SEA VIEW

(H) = HOTEL







WON MALESTIC





#### Unit Plan -Type A,A1&A2











# **Unit Plan - Type A4**





# **Unit Plan - Type B**







# **Unit Plan - Type D**









#### 嬴嘉WON Majestic Hotel





赢嘉WON Majestic Hotel's Room - Artist Impression

The hotel designed to accommodate for Online Office Bosses and gamblers from around the world.

#### **Casino approval documents**





Original Version

◆ 嬴 嘉 WON Majestic Building have 23 storey Online Betting Offices

- What is Online Betting Offices? An Office which many employees monitor computer to al