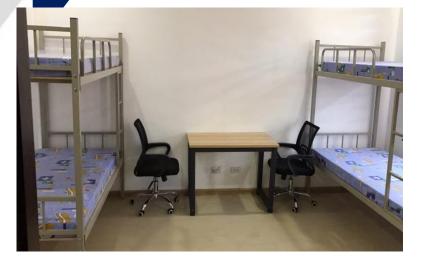

#### Online Offices Staff Condos

This photos are our current hostel for our online staff working in Philippines. One apartment is 27 square meters, rental at \$20-\$40per square meter.

There are many sizes for  $\bar{a}, \bar{a}$  WON Majestic Condos, ranging from 41.3m<sup>2</sup> to 103m<sup>2</sup>, each selling from \$2,495 onwards 41.3m<sup>2</sup> x \$2,495 = \$103,044.00