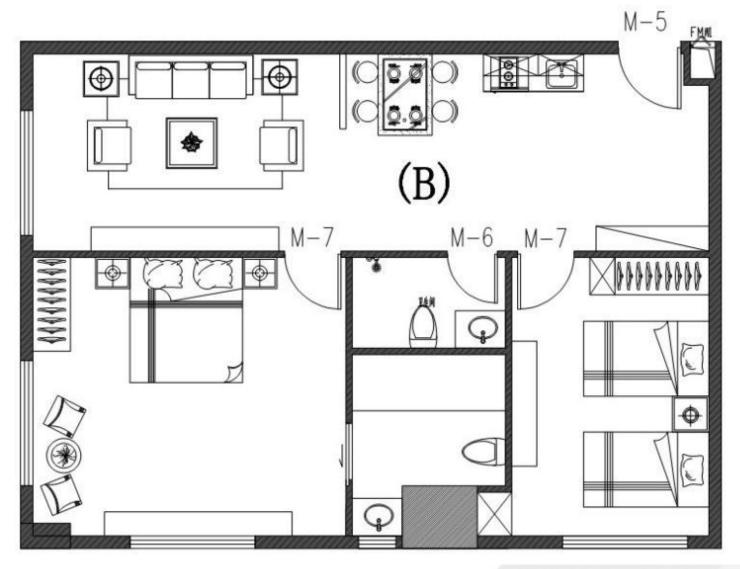

Online Betting Offices Employees and balance is Hotels room
- Another 1/3 is Casino, KTV, Restaurants, Retails, Clubhouse, Gym, Swimming pools and etc.

Artise Impression Image

Integrated development consist of Commercial, Entertainment and Residential, ALL in One Building.....19 storey, 23 storey, & 28 storey, Distinctive Landmark





Won MAJESTIC 赢嘉 柬埔寨西哈努克港 Sihanoukville Cambodia



# **LOBBY Floor Plan (Level 1)**





#### VIP CASINO & RETAIL Floor Plan (Level Mezzanine)























# **CONDOMINIUM** Floor Plan (Level 15 - 19)

SEA VIEW



WOM MAILSTIC

# CLUBHOUSE Floor Plan (Level 20)

NON MAISSTIC, AND

N





SEA VIEW







SEA VIEW

(H) = HOTEL







WON MALESTIC





#### Unit Plan -Type A,A1&A2











# **Unit Plan - Type A4**





# **Unit Plan - Type B**







# **Unit Plan - Type D**









#### 嬴嘉WON Majestic Hotel





赢嘉WON Majestic Hotel's Room - Artist Impression

The hotel designed to accommodate for Online Office Bosses and gamblers from around the world.

#### **Casino approval documents**





Original Version

◆ 嬴 嘉 WON Majestic Building have 23 storey Online Betting Offices

- What is Online Betting Offices? An Office which many employees monitor computer to allow people from All Over the World to bet Online.
- ◆ 赢 嘉 WON Majestic already have a valid CASINO License which was approved by Cambodia government the Sojornor Casino License.

#### **Offices-Online Betting**







This is our M8 Online Betting Office in Pasay Scape (Philippines). Currently we have **320 staffs in 1,000 sq meter office**.

We operate 24 hours, total