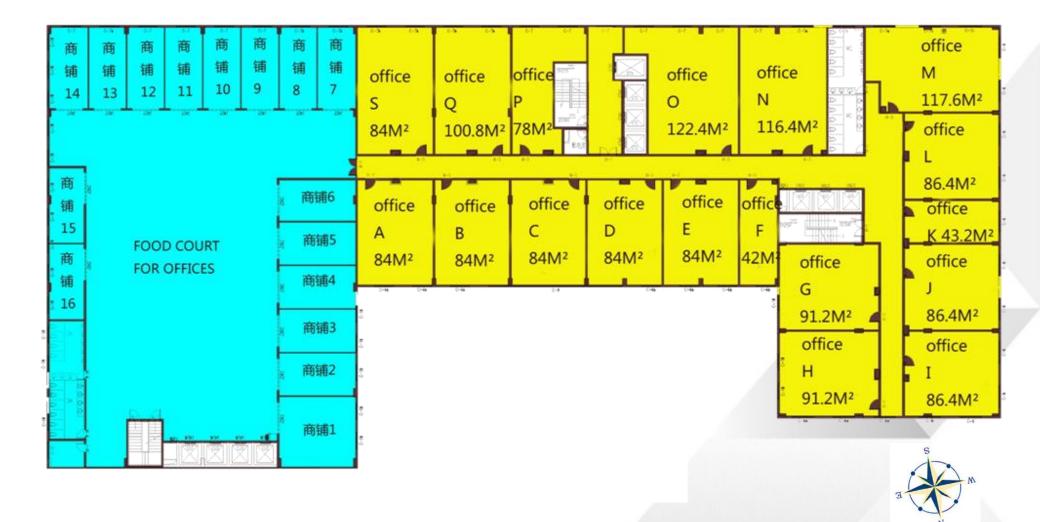

Artise Impression Image

Integrated development consist of Commercial, Entertainment and Residential, ALL in One Building.....19 storey, 24 storey, & 28 storey, Distinctive Landmark

## 嬴嘉WON Majestic Tower





- ♦ 1/3 of the gross floor area is used as OFFICES-Online Betting
- 1/3 is CONDOS for Online Betting Offices Employees and balance is Hotels room
- Another 1/3 is Casino, KTV, Restaurants, Retails, Clubhouse, Gym, Swimming pools and etc.

Artise Impression Image

Integrated development consist of Commercial, Entertainment and Residential, ALL in One Building.....19 storey, 23 storey, & 28 storey, Distinctive Landmark





Won MAJESTIC 赢嘉 柬埔寨西哈努克港 Sihanoukville Cambodia



# **LOBBY Floor Plan (Level 1)**





#### VIP CASINO & RETAIL Floor Plan (Level Mezzanine)























# **CONDOMINIUM** Floor Plan (Level 15 - 19)

SEA VIEW



WOM MAILSTIC

# CLUBHOUSE Floor Plan (Level 20)

NON MAISSTIC, AND

N





SEA VIEW







SEA VIEW

(H) = HOTEL







WON MALESTIC





#### Unit Plan -Type A,A1&A2











# **Unit Plan - Type A4**





# **Unit Plan - Type B**







# **Unit Plan - Type D**









#### 嬴嘉WON Majestic Hotel





赢嘉WON Majestic Hotel's Room - Artist Impression

The hotel designed to accommodate for Online Office Bosses and gamblers from around the world.

#### **Casino approval documents**





Original Version

◆ 嬴 嘉 WON Majestic Building have 23 storey Online Betting Offices

- What is Online Betting Offices? An Office which many employees monitor computer to allow people from All Over the World to bet Online.
- ◆ 赢 嘉 WON Majesti