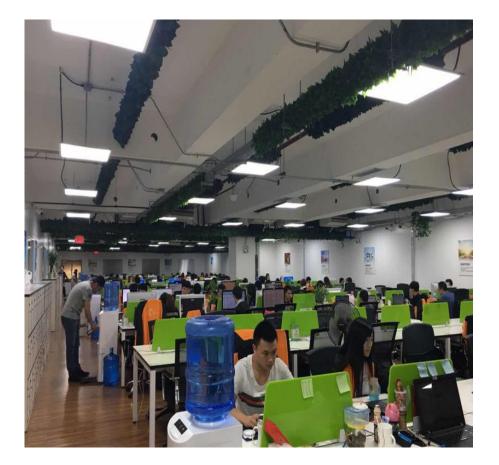

#### Online Offices Staff Condos

This photos are our current hostel for our online staff working in Philippines. One apartment is 27 square meters, rental at \$20-\$40per square meter.

There are many sizes for  $\bar{a}, \bar{a}$  WON Majestic Condos, ranging from 41.3m<sup>2</sup> to 103m<sup>2</sup>, each selling from \$2,495 onwards 41.3m<sup>2</sup> x \$2,495 = \$103,044.00