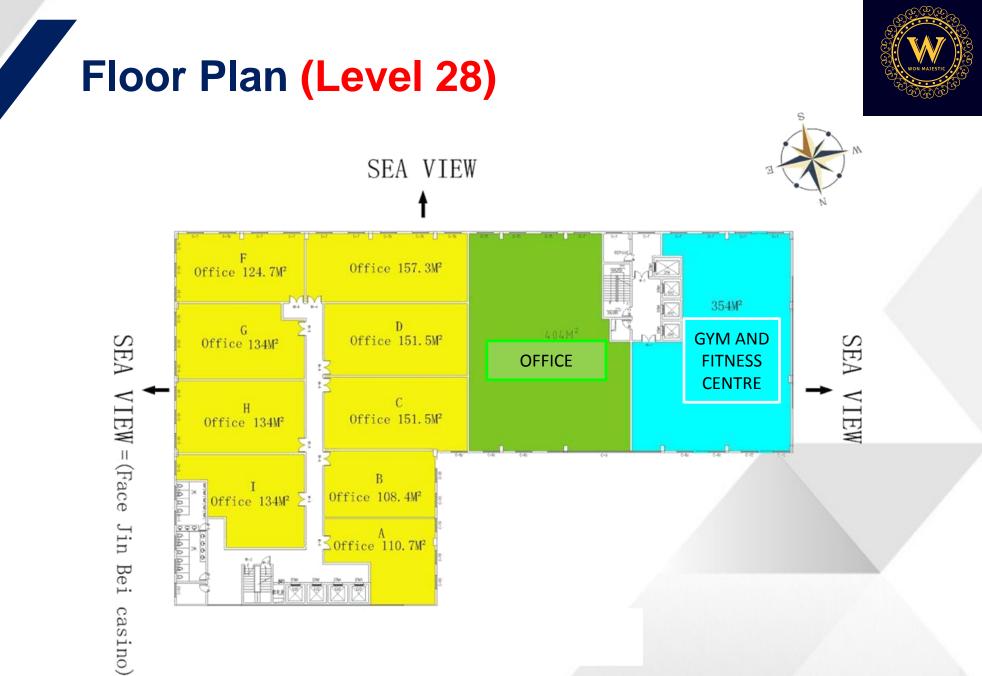

stic Tower





- ♦ 1/3 of the gross floor area is used as OFFICES-Online Betting
- 1/3 is CONDOS for Online Betting Offices Employees and balance is Hotels room
- Another 1/3 is Casino, KTV, Restaurants, Retails, Clubhouse, Gym, Swimming pools and etc.

Artise Impression Image

Integrated development consist of Commercial, Entertainment and Residential, ALL in One Building.....19 storey, 23 storey, & 28 storey, Distinctive Landmark





Won MAJESTIC 赢嘉 柬埔寨西哈努克港 Sihanoukville Cambodia



# **LOBBY Floor Plan (Level 1)**





#### VIP CASINO & RETAIL Floor Plan (Level Mezzanine)























# **CONDOMINIUM** Floor Plan (Level 15 - 19)

SEA VIEW



WOM MAILSTIC

# CLUBHOUSE Floor Plan (Level 20)

NON MAISSTIC, AND

N





SEA VIEW







SEA VIEW

(H) = HOTEL







WON MALESTIC





#### Unit Plan -Type A,A1&A2











# **Unit Plan - Type A4**





# **Unit Plan - Type B**







# **Unit Plan - Type D**









#### 嬴嘉WON Majestic Hotel





赢嘉WON Majestic Hotel's Room - Artist Impression

The hotel designed to accommodate for Online Office Bosses and gamblers from around the world.

#### **Casino approval documents**





Original Version

◆ 嬴 嘉 WON Majestic Building have 23 storey Online Betting Offices

- What is Online Betting Offices? An Office which many employees monitor computer to allow people from All Over the World to bet Online.
- ◆ 赢 嘉 WON Majestic already have a valid CASINO License which was approved by Cambodia government the Sojornor Casino License.

#### **Offices-Online Betting**







This is our M8 Online Betting Office in Pasay Scape (