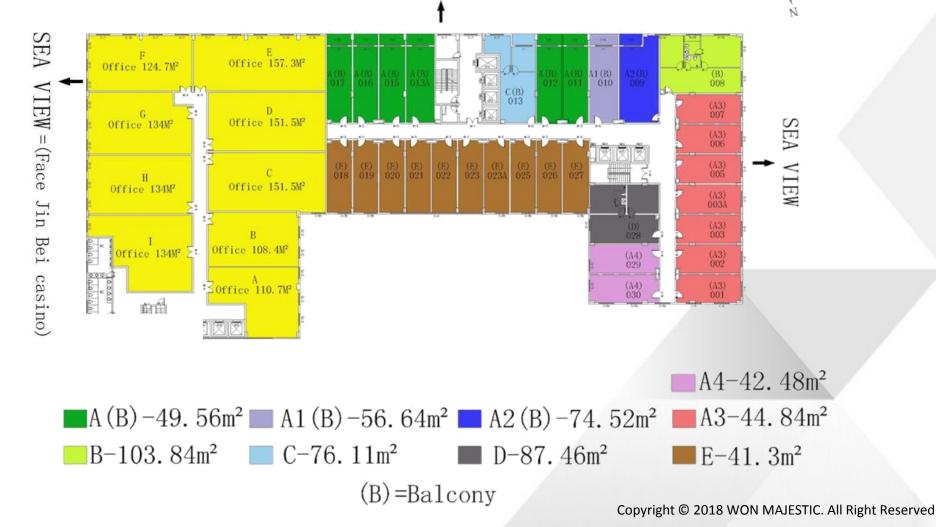

# **CONDOMINIUM** Floor Plan (Level 15 - 19)

SEA VIEW

WOM MAILSTIC

#### Online Offices Staff Condos

This photos are our current hostel for our online staff working in Philippines. One apartment is 27 square meters, rental at \$20-\$40per square meter.

There are many sizes for  $\bar{a}, \bar{a}$  WON Majestic Condos, ranging from 41.3m<sup>2</sup> to 103m<sup>2</sup>, each selling from \$2,495 onwards 41.3m<sup>2</sup> x \$2,495 = \$103,044.00