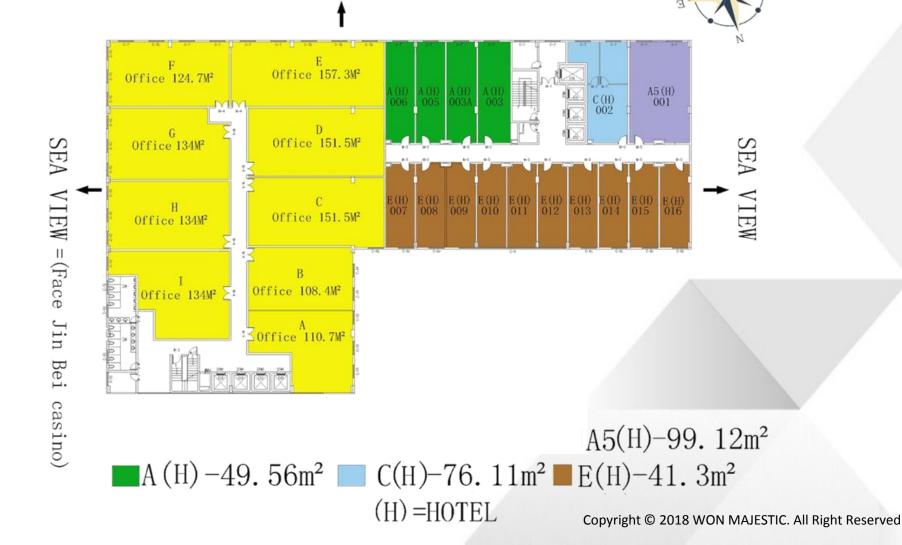

# CLUBHOUSE Floor Plan (Level 20)

NON MAISSTIC, AND

N

SEA VIEW

SEA VIEW

(H) = HOTEL

WON MALESTIC