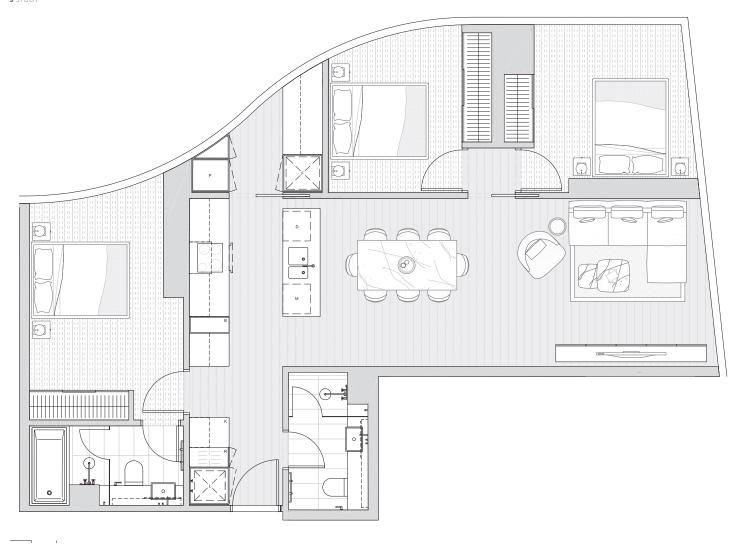

# TYPE D4 (COMBO UNIT)

3 BEDROOM 2 BATHROOM 1 STUDY

# TOTAL AREA

111M<sup>2</sup>

2002 & 2003, 2102 & 2103, 2202 & 2203, 2302 & 2303, 2402 & 2403, 2502 & 2503, 2602 & 2603, 2702 & 2703, 2802 & 2803, 2902 & 2903, 3002 & 3003, 3102 & 3103, 3202 & 3202 & 3203, 3302 & 3303, 3402 & 3403, 3502 & 3503, 3602 & 3603, 3702 & 3703, 3802 & 3803, 3902 & 3903, 3903 & 2004 & 2005, 2104 & 2105, 2204 & 2205, 2304 & 2305, 2404 & 2405, 2504 & 2505, 2604 & 2505, 2604 & 2205, 2704 & 2705, 2804 & 2805, 3904 & 3005, 3104 & 305, 3504 & 305, 3504 & 305, 3504 & 305, 3504 & 305, 3504 & 305, 3004 & 3005, 3004 & 3005, 3004 & 3005, 3004 & 3005, 3004 & 3005, 3004 & 3005, 3004 & 3005, 3004 & 3005, 3004 & 3005, 3004 & 3005, 3004 & 3005, 3004 & 3005, 3004 & 3005, 3004 & 3005, 3004 & 3005, 3004 & 3005, 3004 & 3005, 3004 & 3005, 3004 & 3005, 3004 & 3005, 3004 & 3005, 3004 & 3005, 3004 & 3005, 3004 & 3005, 3004 & 3005, 3004 & 3005, 3004 & 3005, 3004 & 3005, 3004 & 3005, 3004 & 3005, 3004 & 3005, 3004 & 3005, 3004 & 3005, 3004 & 3005, 3004 & 3005, 3004 & 3005, 3004 & 3005, 3004 & 3005, 3004 & 3005, 3004 & 3005, 3004 & 3005, 3004 & 3005, 3004 & 3005, 3004 & 3005, 3004 & 3005, 3004 & 3005, 3004 & 3005, 3004 & 3005, 3004 & 3005, 3004 & 3005, 3004 & 3005, 3004 & 3005, 3004 & 3005, 3004 & 3005, 3004 & 3005, 3004 & 3005, 3004 & 3005, 3004 & 3005, 3004 & 3005, 3004 & 3005, 3004 & 3005, 3004 & 3005, 3004 & 3005, 3004 & 3005, 3004 & 3005, 3004 & 3005, 3004 & 3005, 3004 & 3005, 3004 & 3005, 3004 & 3005, 3004 & 3005, 3004 & 3005, 3004 & 3005, 3004 & 3005, 3004 & 3005, 3004 & 3005, 3004 & 3005, 3004 & 3005, 3004 & 3005, 3004 & 3005, 3004 & 3005, 3004 & 3005, 3004 & 3005, 3004 & 3005, 3004 & 3005, 3004 & 3005, 3004 & 3005, 3004 & 3005, 3004 & 3005, 3004 & 3005, 3004 & 3005, 3004 & 3005, 3004 & 3005, 3004 & 3005, 3004 & 3005, 3004 & 3005, 3004 & 3005, 3004 & 3005, 3004 & 3005, 3004 & 3005, 3004 & 3005, 3004 & 3005, 3004 & 3005, 3004 & 3005, 3004 & 3005, 3004 & 3005, 3004 & 3005, 3004 & 3005, 3004 & 3005, 3004 & 3005, 3004 & 3005, 3004 & 3005, 3004 & 3005, 3004 & 3005, 3004 & 3005, 3004 & 3005, 3004 & 3005, 3004 & 3005, 3004 & 3005, 3004 & 300

4102 & 4103, 4202 & 4203, 4302 & 4303, 4402 & 4403, 4502 & 4503, 4602 & 4603, 4702 & 4703, 4802 & 4803, 4902 & 4903, 5002 & 5503, 4104 & 4105, 4204 & 4205, 4304 & 4305, 4404 & 4405, 4504 & 4605, 4704 & 4705, 4804 & 4805, 4904 & 4905, 5004 & 4505

LOW RISE, LEVEL 19-39 MID RISE, LEVEL 41-50

Setia ELENBERG FRASER

- **B** BAR
- **D** DISHWASHER
- F FRIDGE
- L LAUNDRY
- K KEY DROP
- M MICROWAVE P PANTRY
- R ROBE
- **S** STUDY