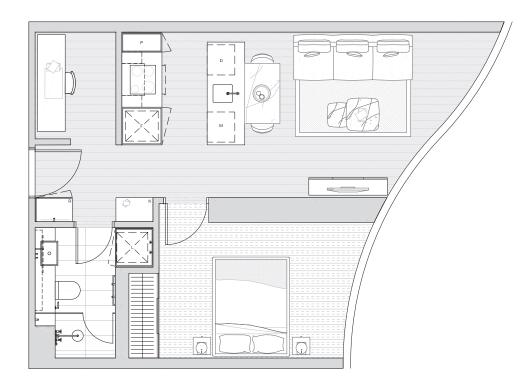

## TYPE A1

- 1 BEDROOM
- 1 BATHROOM
- 1 STUDY

# TOTAL AREA

51M<sup>2</sup>

1808, 1903, 1910, 2003, 2010, 2103, 2110, 2203, 2210, 2303, 2310, 2403, 2410, 2503, 2510, 2603, 2610, 2703, 2710, 2803, 2810, 2903, 2910, 3003, 3010, 3103, 3110, 3203, 3210, 3303, 3310, 3403, 3410, 3503, 3510, 3603, 3610, 3703, 3710, 3803, 3810, 3903, 3910

4103, 4210, 4203, 4210, 4303, 4310, 4403, 4410, 4503, 4510, 4603, 4610, 4703, 4710, 4803, 4810, 4903, 4910, 5003, 5010

LOW RISE, LEVEL 18

A' BECKETT ST

LOW RISE, LEVEL 19-39 MID RISE, LEVEL 41-50

# Setia ELENBERG FRASER

- **B** BAR
- **D** DISHWASHER
- F FRIDGE
- L LAUNDRY
- K KEY DROP
- M MICROWAVE
- P PANTRY R ROBE
- **S** STUDY