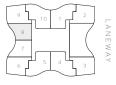

## TYPE A1

- 1 BEDROOM
- 1 BATHROOM
- 1 STUDY

# TOTAL AREA

51M<sup>2</sup>

1808, 1903, 1910, 2003, 2010, 2103, 2110, 2203, 2210, 2303, 2310, 2403, 2410, 2503, 2510, 2603, 2610, 2703, 2710, 2803, 2810, 2903, 2910, 3003, 3010, 3103, 3110, 3203, 3210, 3303, 3310, 3403, 3410, 3503, 3510, 3603, 3610, 3703, 3710, 3803, 3810, 3903, 3910

4103, 4210, 4203, 4210, 4303, 4310, 4403, 4410, 4503, 4510, 4603, 4610, 4703, 4710, 4803, 4810, 4903, 4910, 5003, 5010

LOW RISE, LEVEL 18

A' BECKETT ST

LOW RISE, LEVEL 19-39 MID RISE, LEVEL 41-50