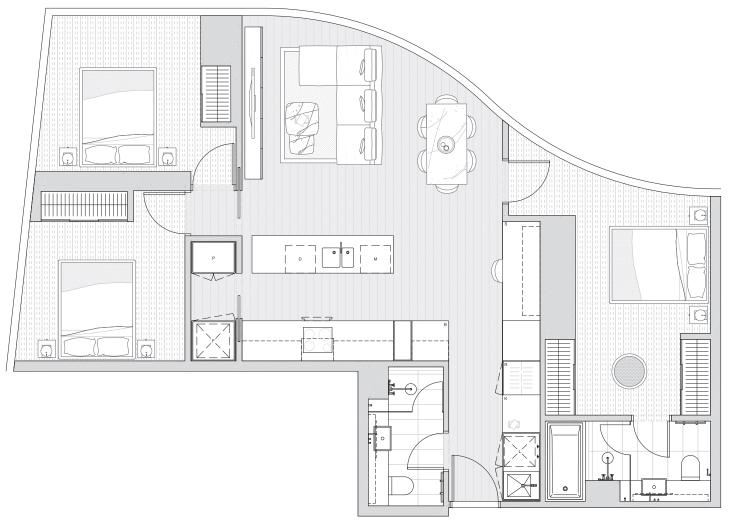

# TYPE D3 (COMBO UNIT)

3 BEDROOM 2 BATHROOM

## TOTAL AREA

111 M<sup>2</sup>

2002 8.2003, 2102 8.2103, 2202 8.2203, 2302 8.2303, 2402 8.2403, 2502 8.2503, 2602 8.2603, 2702 8.2703, 2802 8.2803, 2902 8.2603, 3102 8.3103, 3202 8.3203, 3302 8.303, 3402 8.3403, 3502 8.3503, 3602 8.3603, 3702 8.3703, 3802 8.3803, 3902 8.3903, 3903 8.3903, 3903 8.303, 3902 8.3903, 3904 8.2005, 2104 8.2105, 2204 8.2055, 2304 8.2305, 2404 8.2405, 2504 8.2505, 2604 8.2605, 2704 8.2705, 2804 8.2805, 3904 8.3005, 3104 8.3005, 3104 8.305, 3504 8.305, 3504 8.305, 3504 8.305, 3504 8.305, 3504 8.305, 3504 8.305, 3504 8.305, 3504 8.305, 3504 8.305, 3504 8.305, 3504 8.305, 3504 8.305, 3504 8.305, 3504 8.305, 3504 8.305, 3504 8.305, 3504 8.305, 3504 8.305, 3504 8.305, 3504 8.305, 3504 8.305, 3504 8.305, 3504 8.305, 3504 8.305, 3504 8.305, 3504 8.305, 3504 8.305, 3504 8.305, 3504 8.305, 3504 8.305, 3504 8.305, 3504 8.305, 3504 8.305, 3504 8.305, 3504 8.305, 3504 8.305, 3504 8.305, 3504 8.305, 3504 8.305, 3504 8.305, 3504 8.305, 3504 8.305, 3504 8.305, 3504 8.305, 3504 8.305, 3504 8.305, 3504 8.305, 3504 8.305, 3504 8.305, 3504 8.305, 3504 8.305, 3504 8.305, 3504 8.305, 3504 8.305, 3504 8.305, 3504 8.305, 3504 8.305, 3504 8.305, 3504 8.305, 3504 8.305, 3504 8.305, 3504 8.305, 3504 8.305, 3504 8.305, 3504 8.305, 3504 8.305, 3504 8.305, 3504 8.305, 3504 8.305, 3504 8.305, 3504 8.305, 3504 8.305, 3504 8.305, 3504 8.305, 3504 8.305, 3504 8.305, 3504 8.305, 3504 8.305, 3504 8.305, 3504 8.305, 3504 8.305, 3504 8.305, 3504 8.305, 3504 8.305, 3504 8.305, 3504 8.305, 3504 8.305, 3504 8.305, 3504 8.305, 3504 8.305, 3504 8.305, 3504 8.305, 3504 8.305, 3504 8.305, 3504 8.305, 3504 8.305, 3504 8.305, 3504 8.305, 3504 8.305, 3504 8.305, 3504 8.305, 3504 8.305, 3504 8.305, 3504 8.305, 3504 8.305, 3504 8.305, 3504 8.305, 3504 8.305, 3504 8.305, 3504 8.305, 3504 8.305, 3504 8.305, 3504 8.305, 3504 8.305, 3504 8.305, 3504 8.305, 3504 8.305, 3504 8.305, 3504 8.305, 3504 8.305, 3504 8.305, 3504 8.305, 3504 8.305, 3504 8.305, 3504 8.305, 3504 8.305, 3504 8.305, 3504 8.305, 3504 8.305, 3504 8.305, 3504 8.305, 3504 8.305, 3504 8.305, 3504 8.305,

4102 & 4103, 4202 & 4203, 4302 & 4303, 4402 & 4403, 4502 & 4503, 4602 & 4603, 4702 & 4703, 4802 & 4803, 4902 & 4903, 5002 & 55003 4104 & 4105, 4204 & 4205, 4304 & 4305, 4404 & 4405, 4504 & 4605, 4704 & 4705, 4804 & 4805, 4904 & 4905, 5004 & 85005

LOW RISE, LEVEL 19-39 MID RISE, LEVEL 41-50

Setia ELENBERG FRASER

- **B** BAR
- **D** DISHWASHER
- FFRIDGE
- L LAUNDRY
- K KEY DROP
- M MICROWAVE
- P PANTRY R ROBE
- **S** STUDY