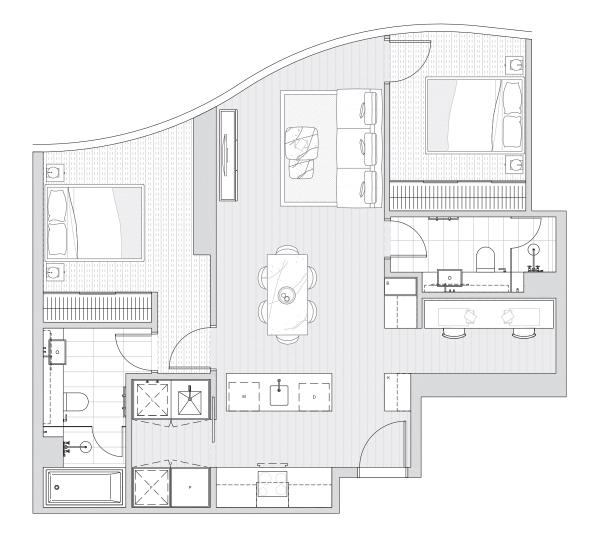

# TYPE D3 (COMBO UNIT)

3 BEDROOM 2 BATHROOM

## TOTAL AREA

111 M<sup>2</sup>

2002 8.2003, 2102 8.2103, 2202 8.2203, 2302 8.2303, 2402 8.2403, 2502 8.2503, 2602 8.2603, 2702 8.2703, 2802 8.2803, 2902 8.2603, 3102 8.3103, 3202 8.3203, 3302 8.303, 3402 8.3403, 3502 8.3503, 3602 8.3603, 3702 8.3703, 3802 8.3803, 3902 8.3903, 3903 8.3903, 3903 8.303, 3902 8.3903, 3904 8.2005, 2104 8.2105, 2204 8.2055, 2304 8.2305, 2404 8.2405, 2504 8.2505, 2604 8.2605, 2704 8.2705, 2804 8.2805, 3904 8.3005, 3104 8.3005, 3104 8.305, 3504 8.305, 3504 8.305, 3504 8.305, 3504 8.305, 3504 8.305, 3504 8.305, 3504 8.305, 3504 8.305, 3504 8.305, 3504 8.305, 3504 8.305, 3504 8.305, 3504 8.305, 3504 8.305, 3504 8.305, 3504 8.305, 3504 8.305, 3504 8.305, 3504 8.305, 3504 8.305, 3504 8.305, 3504 8.305, 3504 8.305, 3504 8.305, 3504 8.305, 3504 8.305, 3504 8.305, 3504 8.305, 3504 8.305, 3504 8.305, 3504 8.305, 3504 8.305, 3504 8.305, 3504 8.305, 3504 8.305, 3504 8.305, 3504 8.305, 3504 8.305, 3504 8.305, 3504 8.305, 3504 8.305, 3504 8.305, 3504 8.305, 3504 8.305, 3504 8.305, 3504 8.305, 3504 8.305, 3504 8.305, 3504 8.305, 3504 8.305, 3504 8.305, 3504 8.305, 3504 8.305, 3504 8.305, 3504 8.305, 3504 8.305, 3504 8.305, 3504 8.305, 3504 8.305, 3504 8.305, 3504 8.305, 3504 8.305, 3504 8.305, 3504 8.305, 3504 8.305, 3504 8.305, 3504 8.305, 3504 8.305, 3504 8.305, 3504 8.305, 3504 8.305, 3504 8.305, 3504 8.305, 3504 8.305, 3504 8.305, 3504 8.305, 3504 8.305, 3504 8.305, 3504 8.305, 3504 8.305, 3504 8.305, 3504 8.305, 3504 8.305, 3504 8.305, 3504 8.305, 3504 8.305, 3504 8.305, 3504 8.305, 3504 8.305, 3504 8.305, 3504 8.305, 3504 8.305, 3504 8.305, 3504 8.305, 3504 8.305, 3504 8.305, 3504 8.305, 3504 8.305, 3504 8.305, 3504 8.305, 3504 8.305, 3504 8.305, 3504 8.305, 3504 8.305, 3504 8.305, 3504 8.305, 3504 8.305, 3504 8.305, 3504 8.305, 3504 8.305, 3504 8.305, 3504 8.305, 3504 8.305, 3504 8.305, 3504 8.305, 3504 8.305, 3504 8.305, 3504 8.305, 3504 8.305, 3504 8.305, 3504 8.305, 3504 8.305, 3504 8.305, 3504 8.305, 3504 8.305, 3504 8.305, 3504 8.305, 3504 8.305, 3504 8.305, 3504 8.305, 3504 8.305, 3504 8.305, 3504 8.305, 3504 8.305,

4102 & 4103, 4202 & 4203, 4302 & 4303, 4402 & 4403, 4502 & 4503, 4602 & 4603, 4702 & 4703, 4802 & 4803, 4902 & 4903, 5002 & 55003 4104 & 4105, 4204 & 4205, 4304 & 4305, 4404 & 4405, 4504 & 4605, 4704 & 4705, 4804 & 4805, 4904 & 4905, 5004 & 85005

LOW RISE, LEVEL 19-39 MID RISE, LEVEL 41-50

Setia ELENBERG FRASER

- **B** BAR
- **D** DISHWASHER
- FFRIDGE
- L LAUNDRY
- K KEY DROP
- M MICROWAVE
- P PANTRY R ROBE
- **S** STUDY