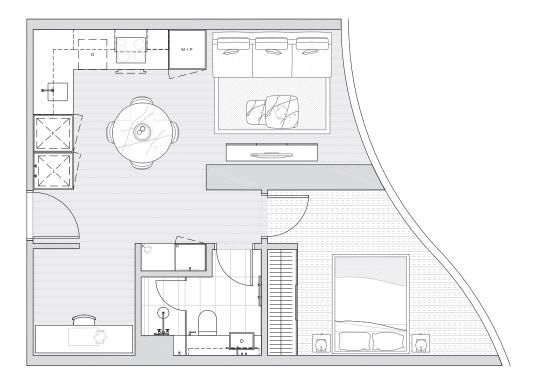

# TYPE D3 (COMBO UNIT)

3 BEDROOM 2 BATHROOM

## TOTAL AREA

111 M<sup>2</sup>

2002 8.2003, 2102 8.2103, 2202 8.2203, 2302 8.2303, 2402 8.2403, 2502 8.2503, 2602 8.2603, 2702 8.2703, 2802 8.2803, 2902 8.2603, 3102 8.3103, 3202 8.3203, 3302 8.303, 3402 8.3403, 3502 8.3503, 3602 8.3603, 3702 8.3703, 3802 8.3803, 3902 8.3903, 3903 8.3903, 3903 8.303, 3902 8.3903, 3904 8.2005, 2104 8.2105, 2204 8.2055, 2304 8.2305, 2404 8.2405, 2504 8.2505, 2604 8.2605, 2704 8.2705, 2804 8.2805, 3904 8.3005, 3104 8.3005, 3104 8.305, 3504 8.305, 3504 8.305, 3504 8.305, 3504 8.305, 3504 8.305, 3504 8.305, 3504 8.305, 3504 8.305, 3504 8.305, 3504 8.305, 3504 8.305, 3504 8.305, 3504 8.305, 3504 8.305, 3504 8.305, 3504 8.305, 3504 8.305, 3504 8.305, 3504 8.305, 3504 8.305, 3504 8.305, 3504 8.305, 3504 8.305, 3504 8.305, 3504 8.305, 3504 8.305, 3504 8.305, 3504 8.305, 3504 8.305, 3504 8.305, 3504 8.305, 3504 8.305, 3504 8.305, 3504 8.305, 3504 8.305, 3504 8.305, 3504 8.305, 3504 8.305, 3504 8.305, 3504 8.305, 3504 8.305, 3504 8.305, 3504 8.305, 3504 8.305, 3504 8.305, 3504 8.305, 3504 8.305, 3504 8.305, 3504 8.305, 3504 8.305, 3504 8.305, 3504 8.305, 3504 8.305, 3504 8.305, 3504 8.305, 3504 8.305, 3504 8.305, 3504 8.305, 3504 8.305, 3504 8.305, 3504 8.305, 3504 8.305, 3504 8.305, 3504 8.305, 3504 8.305, 3504 8.305, 3504 8.305, 3504 8.305, 3504 8.305, 3504 8.305, 3504 8.305, 3504 8.305, 3504 8.305, 3504 8.305, 3504 8.305, 3504 8.305, 3504 8.305, 3504 8.305, 3504 8.305, 3504 8.305, 3504 8.305, 3504 8.305, 3504 8.305, 3504 8.305, 3504 8.305, 3504 8.305, 3504 8.305, 3504 8.305, 3504 8.305, 3504 8.305, 3504 8.305, 3504 8.305, 3504 8.305, 3504 8.305, 3504 8.305, 3504 8.305, 3504 8.305, 3504 8.305, 3504 8.305, 3504 8.305, 3504 8.305, 3504 8.305, 3504 8.305, 3504 8.305, 3504 8.305, 3504 8.305, 3504 8.305, 3504 8.305, 3504 8.305, 3504 8.305, 3504 8.305, 3504 8.305, 3504 8.305, 3504 8.305, 3504 8.305, 3504 8.305, 3504 8.305, 3504 8.305, 3504 8.305, 3504 8.305, 3504 8.305, 3504 8.305, 3504 8.305, 3504 8.305, 3504 8.305, 3504 8.305, 3504 8.305, 3504 8.305, 3504 8.305, 3504 8.305, 3504 8.305, 3504 8.305, 3504 8.305, 3504 8.305,

4102 & 4103, 4202 & 4203, 4302 & 4303, 4402 & 4403, 4502 & 4503, 4602 & 4603, 4702 & 4703, 4802 & 4803, 4902 & 4903, 5002 & 55003 4104 & 4105, 4204 & 4205, 4304 & 4305, 4404 & 4405, 4504 & 4605, 4704 & 4705, 4804 & 4805, 4904 & 4905, 5004 & 85005