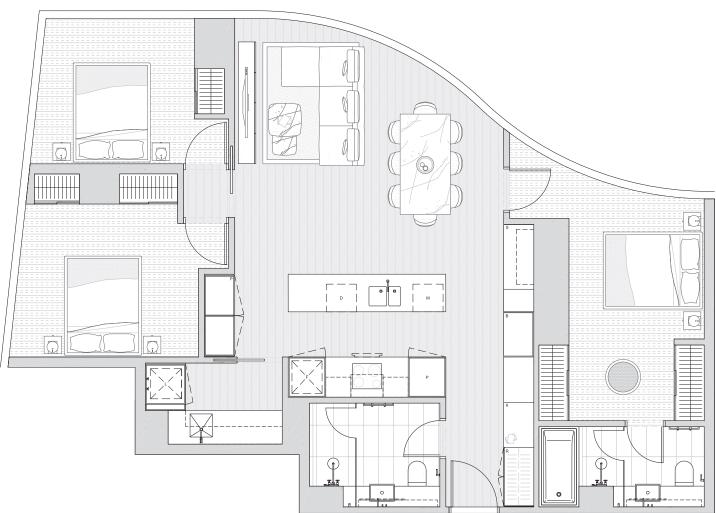

# TYPE D3 (COMBO UNIT)

3 BEDROOM 2 BATHROOM

## TOTAL AREA

111 M<sup>2</sup>

2002 8.2003, 2102 8.2103, 2202 8.2203, 2302 8.2303, 2402 8.2403, 2502 8.2503, 2602 8.2603, 2702 8.2703, 2802 8.2803, 2902 8.2603, 3102 8.3103, 3202 8.3203, 3302 8.303, 3402 8.3403, 3502 8.3503, 3602 8.3603, 3702 8.3703, 3802 8.3803, 3902 8.3903, 3903 8.3903, 3903 8.303, 3902 8.3903, 3904 8.2005, 2104 8.2105, 2204 8.2055, 2304 8.2305, 2404 8.2405, 2504 8.2505, 2604 8.2605, 2704 8.2705, 2804 8.2805, 3904 8.3005, 3104 8.3005, 3104 8.305, 3504 8.305, 3504 8.305, 3504 8.305, 3504 8.305, 3504 8.305, 3504 8.305, 3504 8.305, 3504 8.305, 3504 8.305, 3504 8.305, 3504 8.305, 3504 8.305, 3504 8.305, 3504 8.305, 3504 8.305, 3504 8.305, 3504 8.305, 3504 8.305, 3504 8.305, 3504 8.305, 3504 8.305, 3504 8.305, 3504 8.305, 3504 8.305, 3504 8.305, 3504 8.305, 3504 8.305, 3504 8.305, 3504 8.305, 3504 8.305, 3504 8.305, 3504 8.305, 3504 8.305, 3504 8.305, 3504 8.305, 3504 8.305, 3504 8.305, 3504 8.305, 3504 8.305, 3504 8.305, 3504 8.305, 3504 8.305, 3504 8.305, 3504 8.305, 3504 8.305, 3504 8.305, 3504 8.305, 3504 8.305, 3504 8.305, 3504 8.305, 3504 8.305, 3504 8.305, 3504 8.305, 3504 8.305, 3504 8.305, 3504 8.305, 3504 8.305, 3504 8.305, 3504 8.305, 3504 8.305, 3504 8.305, 3504 8.305, 3504 8.305, 3504 8.305, 3504 8.305, 3504 8.305, 3504 8.305, 3504 8.305, 3504 8.305, 3504 8.305, 3504 8.305, 3504 8.305, 3504 8.305, 3504 8.305, 3504 8.305, 3504 8.305, 3504 8.305, 3504 8.305, 3504 8.305, 3504 8.305, 3504 8.305, 3504 8.305, 3504 8.305, 3504 8.305, 3504 8.305, 3504 8.305, 3504 8.305, 3504 8.305, 3504 8.305, 3504 8.305, 3504 8.305, 3504 8.305, 3504 8.305, 3504 8.305, 3504 8.305, 3504 8.305, 3504 8.305, 3504 8.305, 3504 8.305, 3504 8.305, 3504 8.305, 3504 8.305, 3504 8.305, 3504 8.305, 3504 8.305, 3504 8.305, 3504 8.305, 3504 8.305, 3504 8.305, 3504 8.305, 3504 8.305, 3504 8.305, 3504 8.305, 3504 8.305, 3504 8.305, 3504 8.305, 3504 8.305, 3504 8.305, 3504 8.305, 3504 8.305, 3504 8.305, 3504 8.305, 3504 8.305, 3504 8.305, 3504 8.305, 3504 8.305, 3504 8.305, 3504 8.305, 3504 8.305, 3504 8.305, 3504 8.305, 3504 8.305, 3504 8.305, 3504 8.305,

4102 & 4103, 4202 & 4203, 4302 & 4303, 4402 & 4403, 4502 & 4503, 4602 & 4603, 4702 & 4703, 4802 & 4803, 4902 & 4903, 5002 & 55003 4104 & 4105, 4204 & 4205, 4304 & 4305, 4404 & 4405, 4504 & 4605, 4704 & 4705, 4804 & 4805, 4904 & 4905, 5004 & 85005

LOW RISE, LEVEL 19-39 MID RISE, LEVEL 41-50

Setia ELENBERG FRASER

- **B** BAR
- **D** DISHWASHER
- FFRIDGE
- L LAUNDRY
- K KEY DROP
- M MICROWAVE
- P PANTRY R ROBE
- **S** STUDY