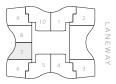

## TYPE B1

2 BEDROOM 1 BATHROOM

## TOTAL AREA

60 M<sup>2</sup>

1802, 1803, 1806, 1809, 1902, 1905, 1908, 1911, 2002, 2005, 2008, 2011, 2102, 2105, 2108, 2111, 2202, 2205, 2208, 2211, 2302, 2305, 2308, 2311, 2402, 2405, 2408, 2411, 2502, 2505, 2508, 2511, 2602, 2605, 2608, 2611, 2702, 2705, 2708, 2711, 2802, 2805, 2808, 2811, 2902, 2905, 2908, 2911, 3002, 3005, 3008, 3011, 3102, 3105, 3108, 3111, 3202, 3205, 3208, 3211, 3302, 3305, 3308, 3311, 3402, 3405, 3408, 3411, 3502, 3505, 3508, 3511, 3602, 3605, 3608, 3611, 3702, 3705, 3708, 3711, 3802, 3805, 3808, 3811, 3902, 3905, 3908, 3911

4102, 4105, 4108, 4111, 4202, 4205, 4208, 4211, 4302, 4305, 4308, 4311, 4402, 4405, 4408, 4411, 4502, 4505, 4508, 4511, 4602, 4605, 4608, 4611, 4702, 4705, 4708, 4711, 4802, 4805, 4808, 4811, 4902, 4905, 4908, 4911, 5002, 5005, 5008, 5011

#### A' BECKETT ST

LOW RISE, LEVEL 18

A' BECKETT ST

LOW RISE, LEVEL 19-39 MID RISE, LEVEL 41-50

Setia ELENBERG FRASER

- **B** BAR
- **D** DISHWASHER
- F FRIDGE
- L LAUNDRY
- K KEY DROP
- M MICROWAVE
- P PANTRY R ROBE
- S STUDY