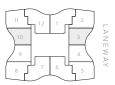

# TYPE A2

- 1 BEDROOM
- 1 BATHROOM
- 1 STUDY

## TOTAL AREA

51M<sup>2</sup>

1807, 1904, 1909, 2004, 2009, 2104, 2109, 2204, 2209, 2304, 2309, 2404, 2409, 2504, 2509, 2604, 2609, 2704, 2709, 2804, 2809, 2904, 2909, 3004, 3009, 3104, 3109, 3204, 3209, 3304, 3309, 3404, 3409, 3504, 3509, 3604, 3609, 3704, 3709, 3804, 3809, 3904, 3909, 3904, 3909

4104,4109,4204,4209,4304,4309,4404,4409,4504,4509, 4604, 4609, 4704, 4709, 4804, 4809, 4904, 4909, 5004, 5009

LOW RISE, LEVEL 18

A' BECKETT ST

LOW RISE, LEVEL 19-39 MID RISE, LEVEL 41-50

Setia ELENBERG FRASER