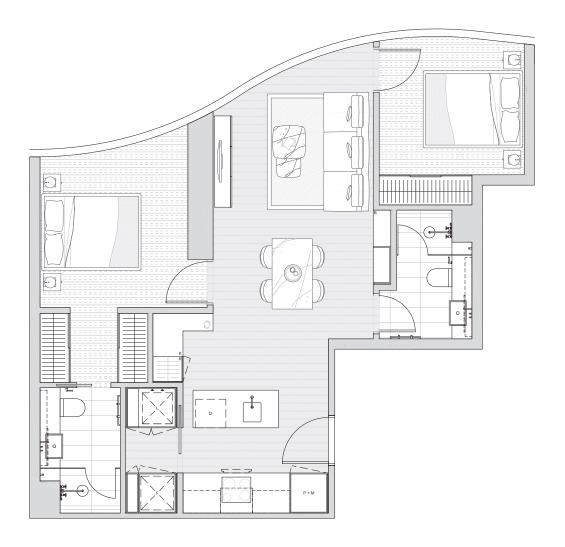

# TYPE D4 (COMBO UNIT)

3 BEDROOM 2 BATHROOM 1 STUDY

# TOTAL AREA

111M<sup>2</sup>

2002 & 2003, 2102 & 2103, 2202 & 2203, 2302 & 2303, 2402 & 2403, 2502 & 2503, 2602 & 2603, 2702 & 2703, 2802 & 2803, 2902 & 2903, 3002 & 3003, 3102 & 3103, 3202 & 3202 & 3203, 3302 & 3303, 3402 & 3403, 3502 & 3503, 3602 & 3603, 3702 & 3703, 3802 & 3803, 3902 & 3903, 3903 & 2004 & 2005, 2104 & 2105, 2204 & 2205, 2304 & 2305, 2404 & 2405, 2504 & 2505, 2604 & 2505, 2604 & 2205, 2704 & 2705, 2804 & 2805, 3904 & 3005, 3104 & 305, 3504 & 305, 3504 & 305, 3504 & 305, 3504 & 305, 3504 & 305, 3004 & 3005, 3004 & 3005, 3004 & 3005, 3004 & 3005, 3004 & 3005, 3004 & 3005, 3004 & 3005, 3004 & 3005, 3004 & 3005, 3004 & 3005, 3004 & 3005, 3004 & 3005, 3004 & 3005, 3004 & 3005, 3004 & 3005, 3004 & 3005, 3004 & 3005, 3004 & 3005, 3004 & 3005, 3004 & 3005, 3004 & 3005, 3004 & 3005, 3004 & 3005, 3004 & 3005, 3004 & 3005, 3004 & 3005, 3004 & 3005, 3004 & 3005, 3004 & 3005, 3004 & 3005, 3004 & 3005, 3004 & 3005, 3004 & 3005, 3004 & 3005, 3004 & 3005, 3004 & 3005, 3004 & 3005, 3004 & 3005, 3004 & 3005, 3004 & 3005, 3004 & 3005, 3004 & 3005, 3004 & 3005, 3004 & 3005, 3004 & 3005, 3004 & 3005, 3004 & 3005, 3004 & 3005, 3004 & 3005, 3004 & 3005, 3004 & 3005, 3004 & 3005, 3004 & 3005, 3004 & 3005, 3004 & 3005, 3004 & 3005, 3004 & 3005, 3004 & 3005, 3004 & 3005, 3004 & 3005, 3004 & 3005, 3004 & 3005, 3004 & 3005, 3004 & 3005, 3004 & 3005, 3004 & 3005, 3004 & 3005, 3004 & 3005, 3004 & 3005, 3004 & 3005, 3004 & 3005, 3004 & 3005, 3004 & 3005, 3004 & 3005, 3004 & 3005, 3004 & 3005, 3004 & 3005, 3004 & 3005, 3004 & 3005, 3004 & 3005, 3004 & 3005, 3004 & 3005, 3004 & 3005, 3004 & 3005, 3004 & 3005, 3004 & 3005, 3004 & 3005, 3004 & 3005, 3004 & 3005, 3004 & 3005, 3004 & 3005, 3004 & 3005, 3004 & 3005, 3004 & 3005, 3004 & 3005, 3004 & 3005, 3004 & 3005, 3004 & 3005, 3004 & 3005, 3004 & 3005, 3004 & 3005, 3004 & 3005, 3004 & 3005, 3004 & 3005, 3004 & 3005, 3004 & 3005, 3004 & 3005, 3004 & 3005, 3004 & 3005, 3004 & 3005, 3004 & 3005, 3004 & 3005, 3004 & 3005, 3004 & 3005, 3004 & 3005, 3004 & 3005, 3004 & 3005, 3004 & 3005, 3004 & 3005, 3004 & 300

4102 & 4103, 4202 & 4203, 4302 & 4303, 4402 & 4403, 4502 & 4503, 4602 & 4603, 4702 & 4703, 4802 & 4803, 4902 & 4903, 5002 & 5503, 4104 & 4105, 4204 & 4205, 4304 & 4305, 4404 & 4405, 4504 & 4605, 4704 & 4705, 4804 & 4805, 4904 & 4905, 5004 & 4505

LOW RISE, LEVEL 19-39 MID RISE, LEVEL 41-50

Setia ELENBERG FRASER

- **B** BAR
- **D** DISHWASHER
- F FRIDGE
- L LAUNDRY
- K KEY DROP
- M MICROWAVE P PANTRY
- R ROBE
- **S** STUDY