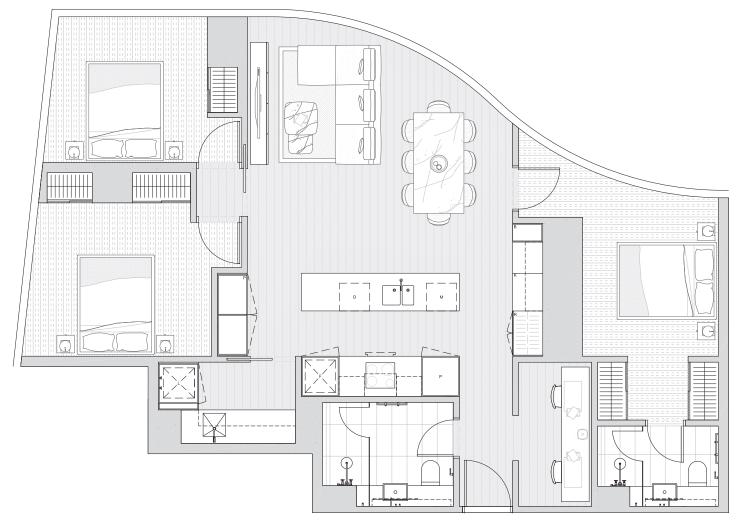

# TYPE D4 (COMBO UNIT)

3 BEDROOM 2 BATHROOM 1 STUDY

# TOTAL AREA

111M<sup>2</sup>

2002 & 2003, 2102 & 2103, 2202 & 2203, 2302 & 2303, 2402 & 2403, 2502 & 2503, 2602 & 2603, 2702 & 2703, 2802 & 2803, 2902 & 2903, 3002 & 3003, 3102 & 3103, 3202 & 3202 & 3203, 3302 & 3303, 3402 & 3403, 3502 & 3503, 3602 & 3603, 3702 & 3703, 3802 & 3803, 3902 & 3903, 3903 & 2004 & 2005, 2104 & 2105, 2204 & 2205, 2304 & 2305, 2404 & 2405, 2504 & 2505, 2604 & 2505, 2604 & 2205, 2704 & 2705, 2804 & 2805, 3904 & 3005, 3104 & 305, 3504 & 305, 3504 & 305, 3504 & 305, 3504 & 305, 3504 & 305, 3004 & 3005, 3004 & 3005, 3004 & 3005, 3004 & 3005, 3004 & 3005, 3004 & 3005, 3004 & 3005, 3004 & 3005, 3004 & 3005, 3004 & 3005, 3004 & 3005, 3004 & 3005, 3004 & 3005, 3004 & 3005, 3004 & 3005, 3004 & 3005, 3004 & 3005, 3004 & 3005, 3004 & 3005, 3004 & 3005, 3004 & 3005, 3004 & 3005, 3004 & 3005, 3004 & 3005, 3004 & 3005, 3004 & 3005, 3004 & 3005, 3004 & 3005, 3004 & 3005, 3004 & 3005, 3004 & 3005, 3004 & 3005, 3004 & 3005, 3004 & 3005, 3004 & 3005, 3004 & 3005, 3004 & 3005, 3004 & 3005, 3004 & 3005, 3004 & 3005, 3004 & 3005, 3004 & 3005, 3004 & 3005, 3004 & 3005, 3004 & 3005, 3004 & 3005, 3004 & 3005, 3004 & 3005, 3004 & 3005, 3004 & 3005, 3004 & 3005, 3004 & 3005, 3004 & 3005, 3004 & 3005, 3004 & 3005, 3004 & 3005, 3004 & 3005, 3004 & 3005, 3004 & 3005, 3004 & 3005, 3004 & 3005, 3004 & 3005, 3004 & 3005, 3004 & 3005, 3004 & 3005, 3004 & 3005, 3004 & 3005, 3004 & 3005, 3004 & 3005, 3004 & 3005, 3004 & 3005, 3004 & 3005, 3004 & 3005, 3004 & 3005, 3004 & 3005, 3004 & 3005, 3004 & 3005, 3004 & 3005, 3004 & 3005, 3004 & 3005, 3004 & 3005, 3004 & 3005, 3004 & 3005, 3004 & 3005, 3004 & 3005, 3004 & 3005, 3004 & 3005, 3004 & 3005, 3004 & 3005, 3004 & 3005, 3004 & 3005, 3004 & 3005, 3004 & 3005, 3004 & 3005, 3004 & 3005, 3004 & 3005, 3004 & 3005, 3004 & 3005, 3004 & 3005, 3004 & 3005, 3004 & 3005, 3004 & 3005, 3004 & 3005, 3004 & 3005, 3004 & 3005, 3004 & 3005, 3004 & 3005, 3004 & 3005, 3004 & 3005, 3004 & 3005, 3004 & 3005, 3004 & 3005, 3004 & 3005, 3004 & 3005, 3004 & 3005, 3004 & 3005, 3004 & 3005, 3004 & 3005, 3004 & 3005, 3004 & 300

4102 & 4103, 4202 & 4203, 4302 & 4303, 4402 & 4403, 4502 & 4503, 4602 & 4603, 4702 & 4703, 4802 & 4803, 4902 & 4903, 5002 & 5503, 4104 & 4105, 4204 & 4205, 4304 & 4305, 4404 & 4405, 4504 & 4605, 4704 & 4705, 4804 & 4805, 4904 & 4905, 5004 & 4505

LOW RISE, LEVEL 19-39 MID RISE, LEVEL 41-50

Setia ELENBERG FRASER

- **B** BAR
- **D** DISHWASHER
- F FRIDGE
- L LAUNDRY
- K KEY DROP
- M MICROWAVE P PANTRY
- R ROBE
- **S** STUDY