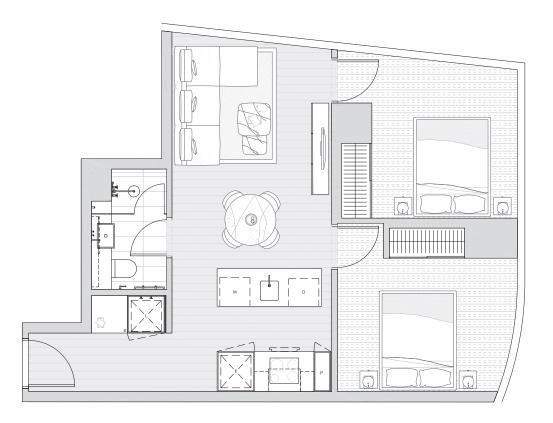

# TYPE D3 (COMBO UNIT)

3 BEDROOM 2 BATHROOM

## TOTAL AREA

111 M<sup>2</sup>

2002 8.2003, 2102 8.2103, 2202 8.2203, 2302 8.2303, 2402 8.2403, 2502 8.2503, 2602 8.2603, 2702 8.2703, 2802 8.2803, 2902 8.2603, 3102 8.3103, 3202 8.3203, 3302 8.303, 3402 8.3403, 3502 8.3503, 3602 8.3603, 3702 8.3703, 3802 8.3803, 3902 8.3903, 3903 8.3903, 3903 8.303, 3902 8.3903, 3904 8.2005, 2104 8.2105, 2204 8.2055, 2304 8.2305, 2404 8.2405, 2504 8.2505, 2604 8.2605, 2704 8.2705, 2804 8.2805, 3904 8.3005, 3104 8.3005, 3104 8.305, 3504 8.305, 3504 8.305, 3504 8.305, 3504 8.305, 3504 8.305, 3504 8.305, 3504 8.305, 3504 8.305, 3504 8.305, 3504 8.305, 3504 8.305, 3504 8.305, 3504 8.305, 3504 8.305, 3504 8.305, 3504 8.305, 3504 8.305, 3504 8.305, 3504 8.305, 3504 8.305, 3504 8.305, 3504 8.305, 3504 8.305, 3504 8.305, 3504 8.305, 3504 8.305, 3504 8.305, 3504 8.305, 3504 8.305, 3504 8.305, 3504 8.305, 3504 8.305, 3504 8.305, 3504 8.305, 3504 8.305, 3504 8.305, 3504 8.305, 3504 8.305, 3504 8.305, 3504 8.305, 3504 8.305, 3504 8.305, 3504 8.305, 3504 8.305, 3504 8.305, 3504 8.305, 3504 8.305, 3504 8.305, 3504 8.305, 3504 8.305, 3504 8.305, 3504 8.305, 3504 8.305, 3504 8.305, 3504 8.305, 3504 8.305, 3504 8.305, 3504 8.305, 3504 8.305, 3504 8.305, 3504 8.305, 3504 8.305, 3504 8.305, 3504 8.305, 3504 8.305, 3504 8.305, 3504 8.305, 3504 8.305, 3504 8.305, 3504 8.305, 3504 8.305, 3504 8.305, 3504 8.305, 3504 8.305, 3504 8.305, 3504 8.305, 3504 8.305, 3504 8.305, 3504 8.305, 3504 8.305, 3504 8.305, 3504 8.305, 3504 8.305, 3504 8.305, 3504 8.305, 3504 8.305, 3504 8.305, 3504 8.305, 3504 8.305, 3504 8.305, 3504 8.305, 3504 8.305, 3504 8.305, 3504 8.305, 3504 8.305, 3504 8.305, 3504 8.305, 3504 8.305, 3504 8.305, 3504 8.305, 3504 8.305, 3504 8.305, 3504 8.305, 3504 8.305, 3504 8.305, 3504 8.305, 3504 8.305, 3504 8.305, 3504 8.305, 3504 8.305, 3504 8.305, 3504 8.305, 3504 8.305, 3504 8.305, 3504 8.305, 3504 8.305, 3504 8.305, 3504 8.305, 3504 8.305, 3504 8.305, 3504 8.305, 3504 8.305, 3504 8.305, 3504 8.305, 3504 8.305, 3504 8.305, 3504 8.305, 3504 8.305, 3504 8.305, 3504 8.305, 3504 8.305, 3504 8.305, 3504 8.305, 3504 8.305,

4102 & 4103, 4202 & 4203, 4302 & 4303, 4402 & 4403, 4502 & 4503, 4602 & 4603, 4702 & 4703, 4802 & 4803, 4902 & 4903, 5002 & 55003 4104 & 4105, 4204 & 4205, 4304 & 4305, 4404 & 4405, 4504 & 4605, 4704 & 4705, 4804 & 4805, 4904 & 4905, 5004 & 85005

LOW RISE, LEVEL 19-39 MID RISE, LEVEL 41-50

Setia ELENBERG FRASER

- **B** BAR
- **D** DISHWASHER
- FFRIDGE
- L LAUNDRY
- K KEY DROP
- M MICROWAVE
- P PANTRY R ROBE
- **S** STUDY