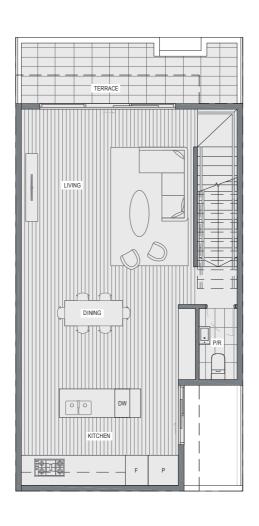

### **Dwelling Type FF**

| Total area   | 255.3m <sup>2</sup> |
|--------------|---------------------|
| Garage       | 46.3m <sup>2</sup>  |
| Terrace      | 12.2m <sup>2</sup>  |
| Second level | 80.8m <sup>2</sup>  |
| First level  | 76.5m <sup>2</sup>  |
| Ground level | 39.5m <sup>2</sup>  |