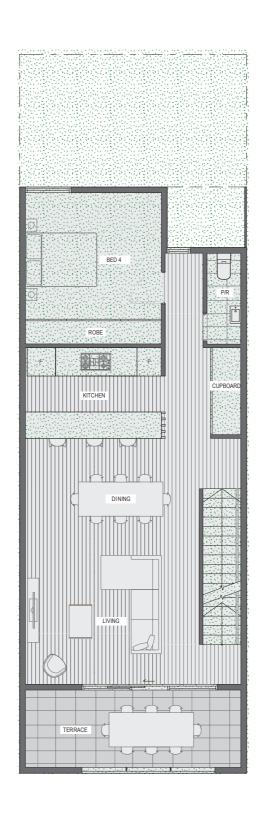

### **Dwelling Type FF**

| Total area   | 255.3m <sup>2</sup> |
|--------------|---------------------|
| Garage       | 46.3m <sup>2</sup>  |
| Terrace      | 12.2m <sup>2</sup>  |
| Second level | 80.8m <sup>2</sup>  |
| First level  | 76.5m <sup>2</sup>  |
| Ground level | 39.5m <sup>2</sup>  |