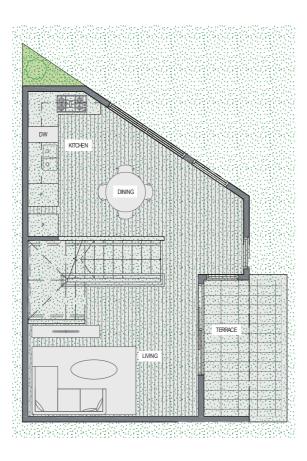

## **Dwelling Type GG**

| Total area   | 144.9m <sup>2</sup> |
|--------------|---------------------|
| Garage       | 25.0m <sup>2</sup>  |
| Terrace      | 8.2m <sup>2</sup>   |
| Second level | 47.0m <sup>2</sup>  |
| First level  | 42.7m <sup>2</sup>  |
| Ground level | 22.0m <sup>2</sup>  |