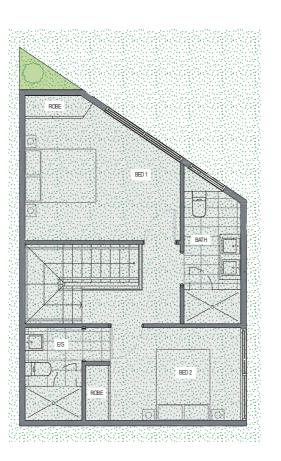

## **Dwelling Type GG**

| Total area   | 144.9m <sup>2</sup> |
|--------------|---------------------|
| Garage       | 25.0m <sup>2</sup>  |
| Terrace      | 8.2m <sup>2</sup>   |
| Second level | 47.0m <sup>2</sup>  |
| First level  | 42.7m <sup>2</sup>  |
| Ground level | 22.0m <sup>2</sup>  |