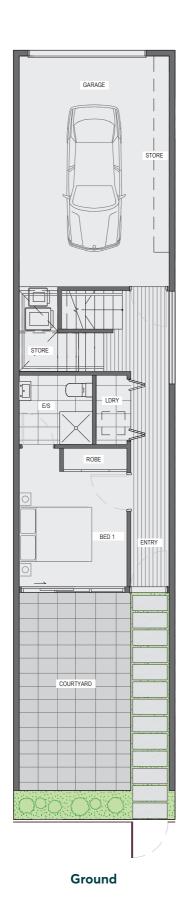

# **Dwelling Type DD**

| Total area   | 164.9n |
|--------------|--------|
| Garage       | 26n    |
| Terrace      | 8.4n   |
| Courtyard    | 25n    |
| First level  | 72.5n  |
| Ground level | 33n    |