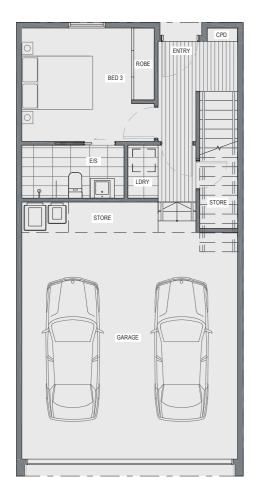

### **Dwelling Type FF**

| Total area   | 255.3m <sup>2</sup> |
|--------------|---------------------|
| Garage       | 46.3m <sup>2</sup>  |
| Terrace      | 12.2m <sup>2</sup>  |
| Second level | 80.8m <sup>2</sup>  |
| First level  | 76.5m <sup>2</sup>  |
| Ground level | 39.5m <sup>2</sup>  |