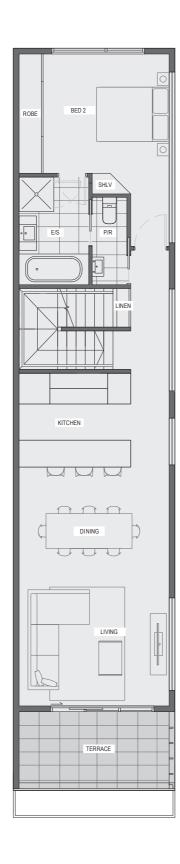

## **Dwelling Type GG**

| Total area   | 144.9m <sup>2</sup> |
|--------------|---------------------|
| Garage       | 25.0m <sup>2</sup>  |
| Terrace      | 8.2m <sup>2</sup>   |
| Second level | 47.0m <sup>2</sup>  |
| First level  | 42.7m <sup>2</sup>  |
| Ground level | 22.0m <sup>2</sup>  |