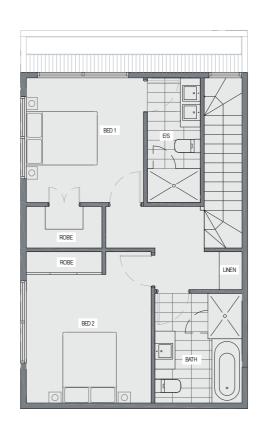

## **Dwelling Type GG**

| Total area   | 144.9m <sup>2</sup> |
|--------------|---------------------|
| Garage       | 25.0m <sup>2</sup>  |
| Terrace      | 8.2m <sup>2</sup>   |
| Second level | 47.0m <sup>2</sup>  |
| First level  | 42.7m <sup>2</sup>  |
| Ground level | 22.0m <sup>2</sup>  |