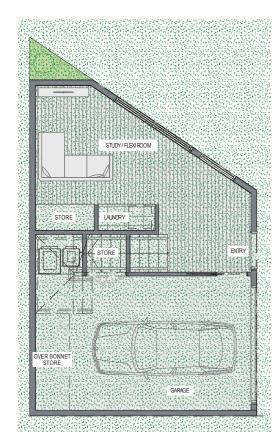

## **Dwelling Type GG**

| Total area   | 144.9m <sup>2</sup> |
|--------------|---------------------|
| Garage       | 25.0m <sup>2</sup>  |
| Terrace      | 8.2m <sup>2</sup>   |
| Second level | 47.0m <sup>2</sup>  |
| First level  | 42.7m <sup>2</sup>  |
| Ground level | 22.0m <sup>2</sup>  |