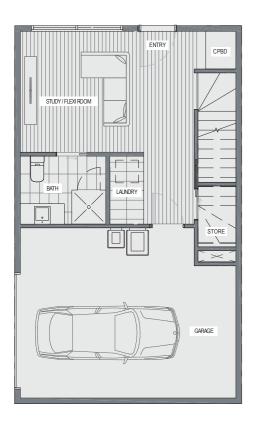

## **Dwelling Type GG**

| Total area   | 144.9m <sup>2</sup> |
|--------------|---------------------|
| Garage       | 25.0m <sup>2</sup>  |
| Terrace      | 8.2m <sup>2</sup>   |
| Second level | 47.0m <sup>2</sup>  |
| First level  | 42.7m <sup>2</sup>  |
| Ground level | 22.0m <sup>2</sup>  |