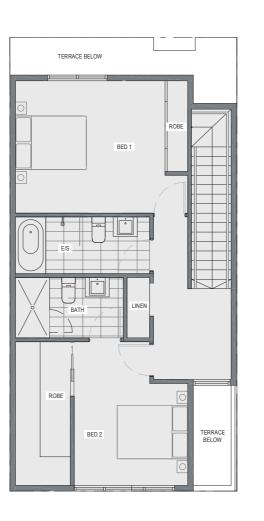

### **Dwelling Type FF**

| Total area   | 255.3m <sup>2</sup> |
|--------------|---------------------|
| Garage       | 46.3m <sup>2</sup>  |
| Terrace      | 12.2m <sup>2</sup>  |
| Second level | 80.8m <sup>2</sup>  |
| First level  | 76.5m <sup>2</sup>  |
| Ground level | 39.5m <sup>2</sup>  |