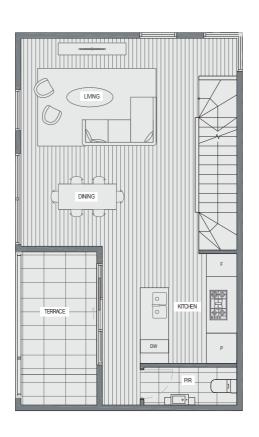

## **Dwelling Type GG**

| Total area   | 144.9m <sup>2</sup> |
|--------------|---------------------|
| Garage       | 25.0m <sup>2</sup>  |
| Terrace      | 8.2m <sup>2</sup>   |
| Second level | 47.0m <sup>2</sup>  |
| First level  | 42.7m <sup>2</sup>  |
| Ground level | 22.0m <sup>2</sup>  |