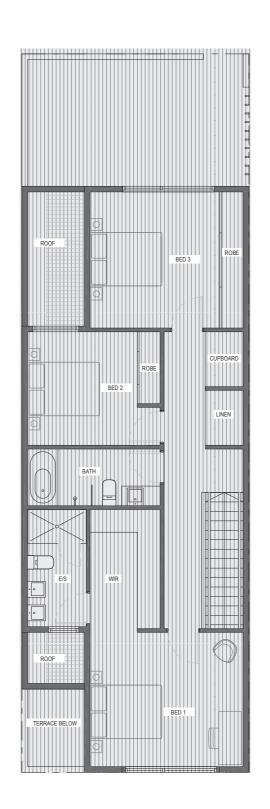

### **Dwelling Type FF**

| Total area   | 255.3m <sup>2</sup> |
|--------------|---------------------|
| Garage       | 46.3m <sup>2</sup>  |
| Terrace      | 12.2m <sup>2</sup>  |
| Second level | 80.8m <sup>2</sup>  |
| First level  | 76.5m <sup>2</sup>  |
| Ground level | 39.5m <sup>2</sup>  |