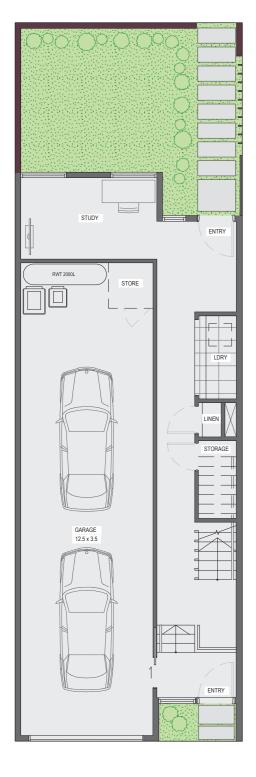

### **Dwelling Type FF**

| Total area   | 255.3m <sup>2</sup> |
|--------------|---------------------|
| Garage       | 46.3m <sup>2</sup>  |
| Terrace      | 12.2m <sup>2</sup>  |
| Second level | 80.8m <sup>2</sup>  |
| First level  | 76.5m <sup>2</sup>  |
| Ground level | 39.5m <sup>2</sup>  |