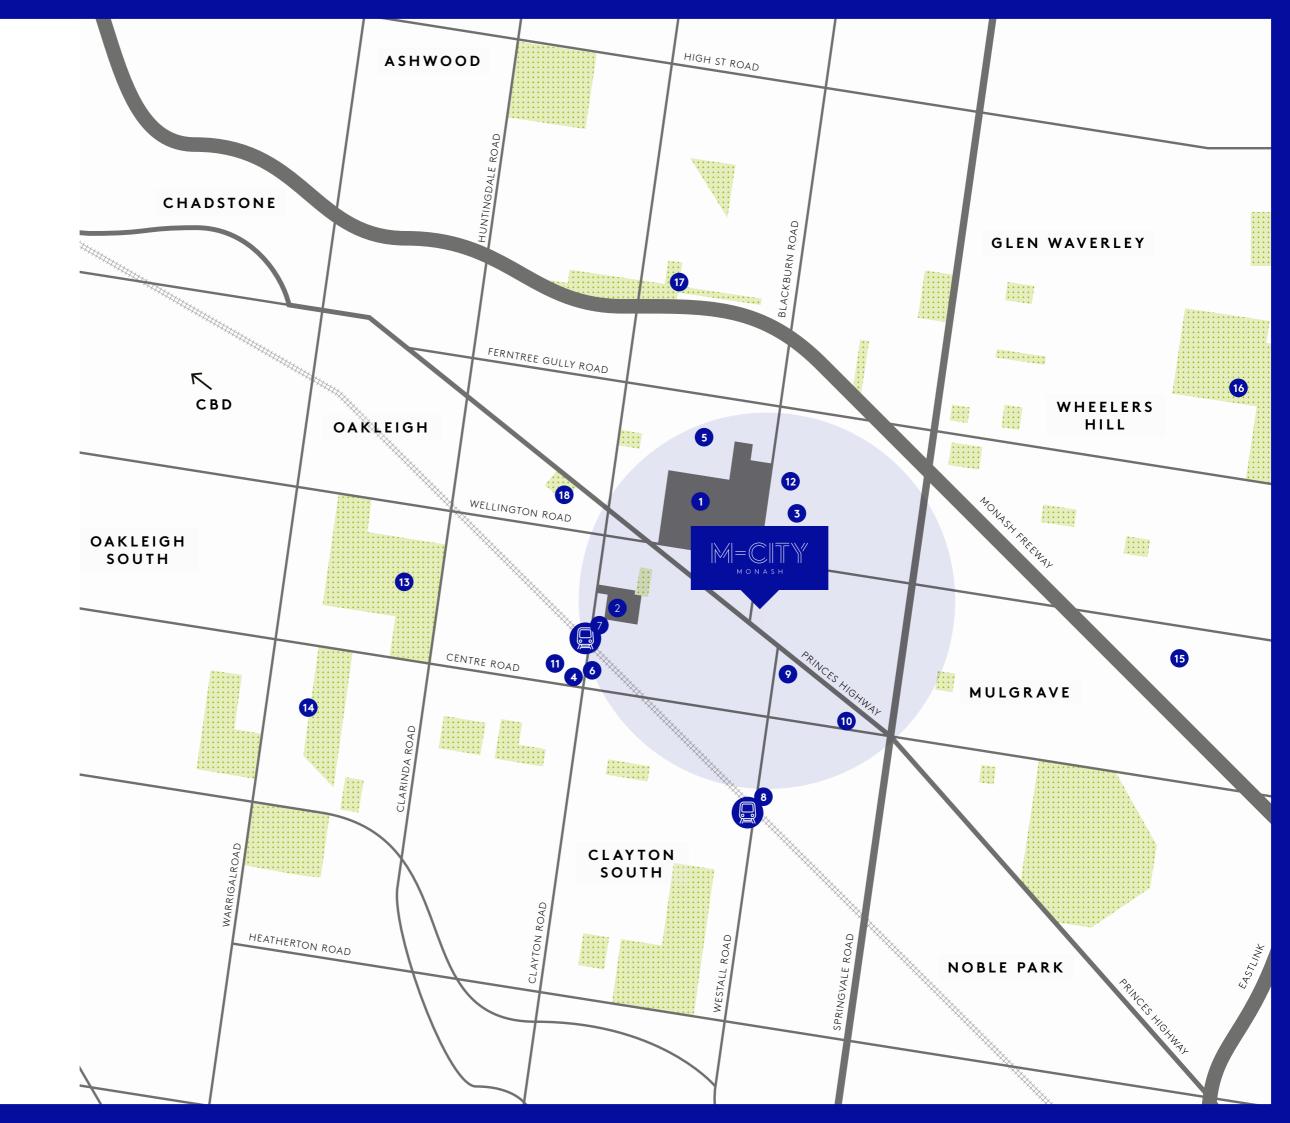

#### Monash Precinct

#### Landmarks

- 1 Monash University
- 2 Monash Medical Centre
- 3 Australian Synchrotron
- 4 Clayton Library
- 5 CSIRO
- 6 Public Transport
- 7 Clayton Train Station
- 8 Westall Train Station

#### Shopping

- 9 Ikea & Springvale Homemaker
- 10 Bunnings

#### Sports

- 11 Clayton Aquatics & Health Club
- 12 Badminton Connect
- 13 Huntingdale Golf Club
- 14 Commonwealth Golf Club
- 15 Waverley Park

#### Parks

- 16 Jells Park
- 17 Scotchmans Creek
- 18 Princes Highway Reserve