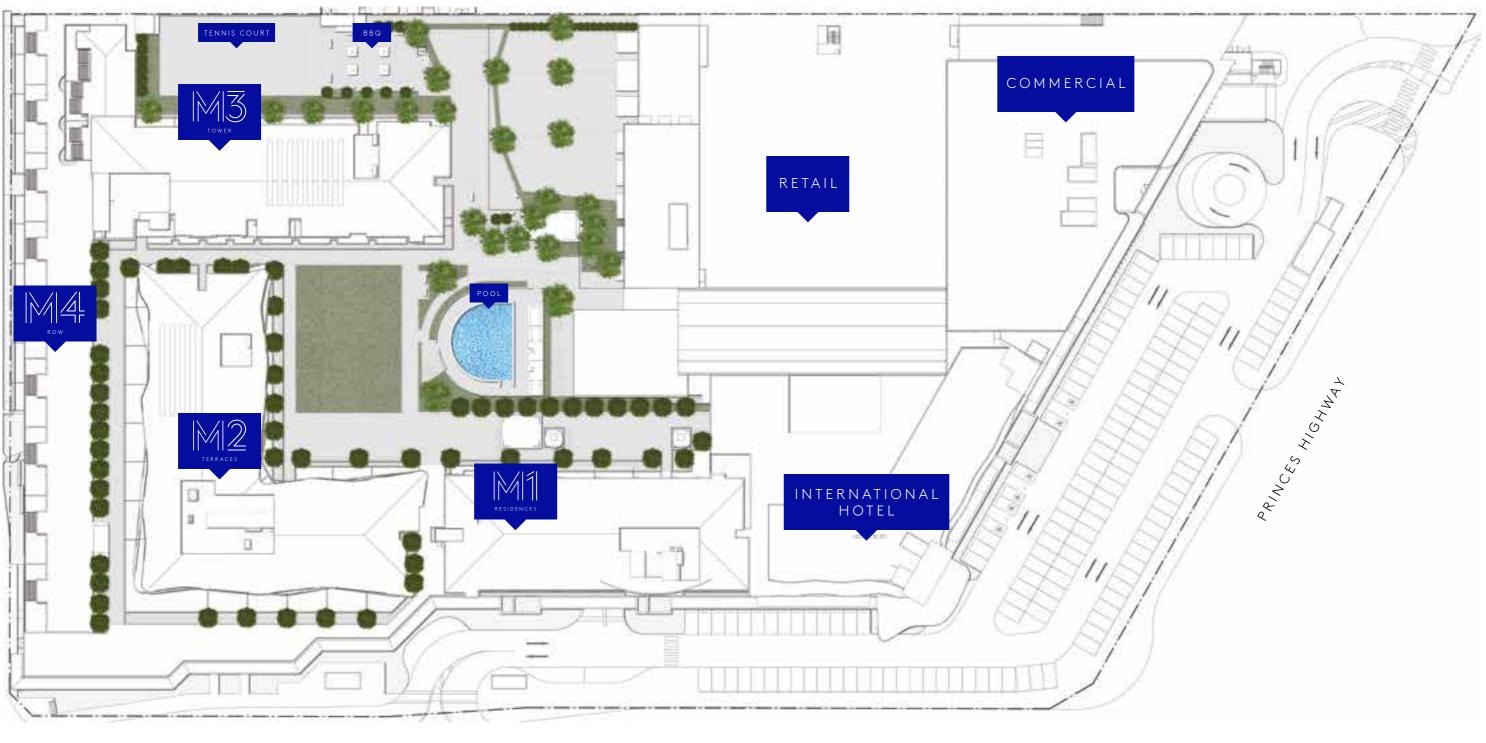

## A MASTERPLAN For Modern Life

\_\_\_\_ M-City has been carefully designed by leading urban planners and architects to deliver a seamless 24-hour lifestyle. As well as spacious new residences, an exclusive podium level will be home to a magnificent pool, retail, dining and entertainment area. Along with premium office spaces and an international hotel, this will be a landmark precinct on a scale previously unseen in the area.