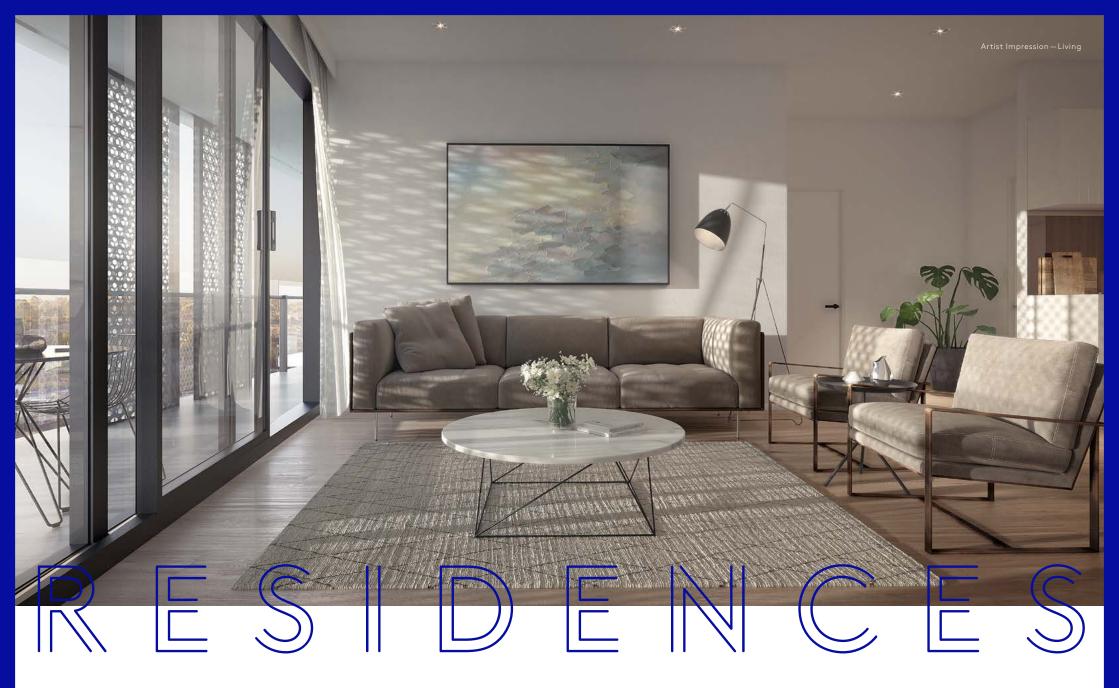

# TOWER

— A showcase of contemporary design, M3 Residences features one, two and three-bedroom apartments with open plan living and intelligent layouts. Floor to ceiling glazing bathes each residence with natural light, highlighting the beautiful materials and textures throughout.

\_\_\_ The residences are available in a choice of two colour schemes with either warm, smoky hues or more neutral tones.

\_\_\_ Selected residences feature a handy nook for a home office or university study.