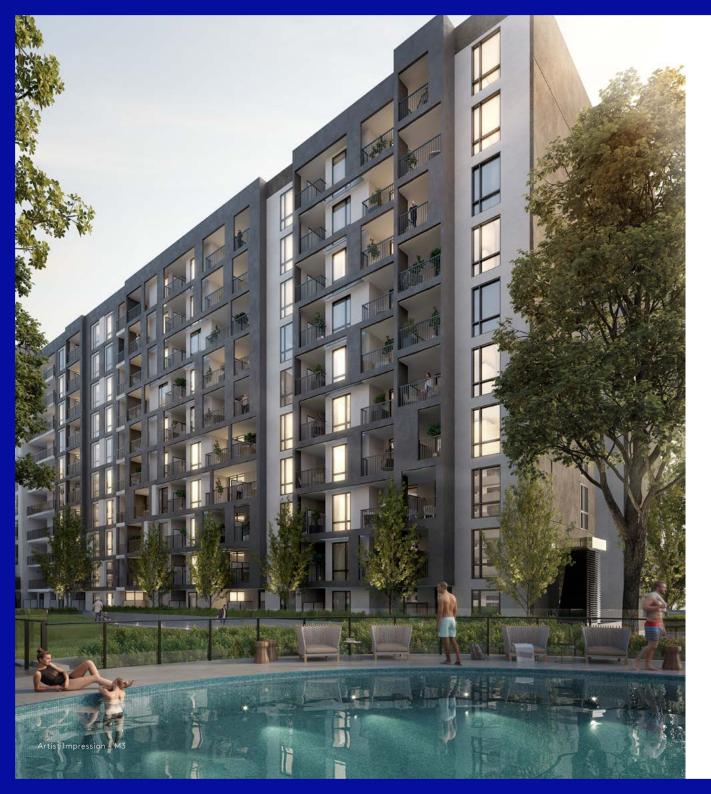

# TOWER

— A showcase of contemporary design, M3 Residences features one, two and three-bedroom apartments with open plan living and intelligent layouts. Floor to ceiling glazing bathes each residence with natural light, highlighting the beautiful materials and textures throughout.

\_\_\_ The residences are available in a choice of two colour schemes with either warm, smoky hues or more neutral tones.

\_\_\_ Selected residences feature a handy nook for a home office or university study.

\_\_ Exquisite finishes complete the generous bathrooms, embellished with modern black tapware and accessories.

Artist Impression—Private Resident Tennis Court