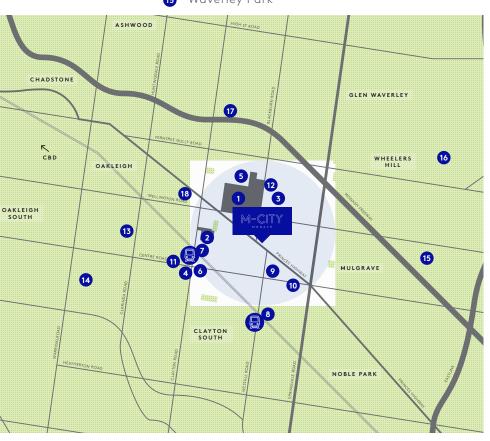

#### A LANDMARK LOCATION

#### Monash Precinct

#### Landmarks

- 1 Monash University
- 2 Monash Medical Centre
- 3 Australian Synchrotron
- 4 Clayton Library
- 5 CSIRO
- 6 Public Transport
- 7 Clayton Train Station
- 8 Westall Train Station

#### Shopping

- 9 Ikea & Springvale Homemaker
- 10 Bunnings

#### Sports

- 11 Clayton Aquatic & Health Club
- 12 Badminton Connect
- Huntingdale Golf Club
- Commonwealth
  Golf Club
- 15 Waverley Park

#### Parks

- 16 Jells Park
  - Scotchmans Creek
  - Princes Highway Reserve