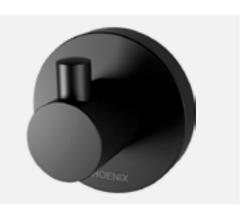

\_\_\_ Shower Rail shower Location: Bathroom

\_\_\_\_ Toilet Roll Holder Round plate toilet roll holder Location: Bathroom

\_\_\_ W.C. Back to wall pan

\_\_\_ Flush Plates Black

\_\_ Double Towel Rail

Round plate 600mm double towel rail Location: Typical apartment internal door lever to bathrooms and ensuites

<u>Shower Mixer</u> Slimline shower/wall mixer Location: Bathroom