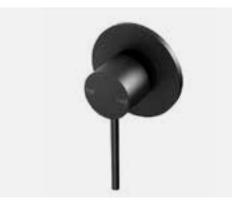

\_\_\_ Light Fitting – LED Extrusion Profile IP44 rated LED strip light

Light Fitting – LED Downlight LED adjustable downlight 3000K, 38 degree beam



— Handles Bar handles 370mm. Finish: Matt black powdercoat. Location: Kitchen





## FIXTURES





— Kitchen Sink Single bowl undermount sink Location: Kitchen

<u> Shower Shelf</u> Round plate shower shelf Location: Bathroom





<u>Basin & Bath Mixer</u> Slimline wall basin set 180mm curved Location: Bathroom



\_\_\_ Shower Rail shower Location: Bathroom



\_\_\_\_ Toilet Roll Holder Round plate toilet roll holder Location: Bathroom



\_\_\_ W.C. Back to wall pan



\_\_\_ Flush Plates Black





\_\_ Double Towel Rail

Round plate 600mm double towel rail Location: Typical apartment internal door lever to bathrooms and ensuites



<u>Shower Mixer</u> Slimline shower/wall mixer Location: Bathroom



## APPLIANCES



<u>Cook Top</u> European 4 burner 60cm gas cooktop Location: Kitchen



<u> Dish Washer</u> European Semi Integrated dishwasher, 5 wash programmes Location: Kitchen



\_\_\_ Oven European 60cm oven 8 function oven Location: Kitchen



— Range Hood European 60cm Undermount Rangehood Location: Kitchen