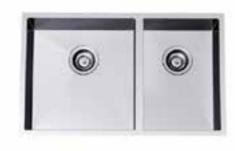

## FIXTURES

— Kitchen Sink Single bowl undermount sink Location: Kitchen

<u> Shower Shelf</u> Round plate shower shelf Location: Bathroom

<u>Basin & Bath Mixer</u> Slimline wall basin set 180mm curved Location: Bathroom