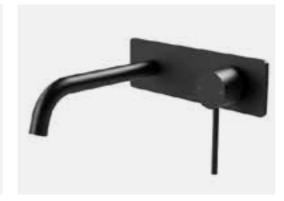

on: Typical Apartment internal door lever to bathrooms and ensuites



Door Hardware Entry door lever Location: Typical apartment internal door lever to bathrooms and ensuites



— Handles Bar handles 690mm. Finish: Matt black powdercoat. Location: Kitchen



— Handles Bar handles 178mm, Finish: Matt black powdercoat, Location: Kitchen and bathrooms



— Floor Waste Tile insert floor waste Location: Bathroom





\_\_\_ Light Fitting – LED Extrusion Profile IP44 rated LED strip light

Light Fitting – LED Downlight LED adjustable downlight 3000K, 38 degree beam



— Handles Bar handles 370mm. Finish: Matt black powdercoat. Location: Kitchen





## FIXTURES





— Kitchen Sink Single bowl undermount sink Location: Kitchen

<u> Shower Shelf</u> Round plate shower shelf Location: Bathroom





<u>Basin & Bath Mixer</u> Slimline wall basin set 180mm curved Location: Bathroom



\_\_\_ Shower Rail shower Location: Bathroom



\_\_\_\_ Toilet Roll Holder Round plate toilet roll holder Location: Bathroom



\_\_\_ W.C. Back to wall pan



\_\_\_ Flush Plates Black





\_\_ Double Towel Rail

Round plate 600mm double towel rail Location: Typical apartment internal door lever to bathrooms and ensuites



<u>Shower Mixer</u> Slimline shower/wall mixer Location: Bathroom



## APPLIANCES



<u>Cook Top</u> European 4 burner 60cm gas cooktop Location: Kitchen



<u> Dish Washer</u> European Semi Integrated dishwasher, 5 wash programmes Location: Kitchen



\_\_\_ Oven European 60cm oven 8 function oven Location: Kitchen



— Range Hood European 60cm Undermount Rangehood Location: Kitc