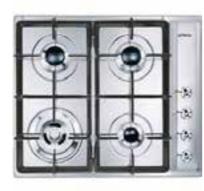

## APPLIANCES

<u>Cook Top</u> European 4 burner 60cm gas cooktop Location: Kitchen

<u> Dish Washer</u> European Semi Integrated dishwasher, 5 wash programmes Location: Kitchen

\_\_\_ Oven European 60cm oven 8 function oven Location: Kitchen