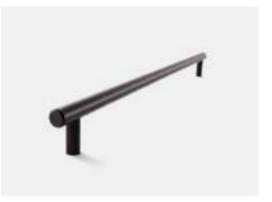

Door Hardware Entry door lever Location: Typical apartment internal door lever to bathrooms and ensuites

— Handles Bar handles 690mm. Finish: Matt black powdercoat. Location: Kitchen

— Handles Bar handles 178mm, Finish: Matt black powdercoat, Location: Kitchen and bathrooms

— Handles Bar handles 370mm. Finish: Matt black powdercoat. Location: Kitchen