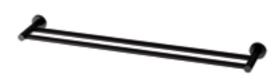

\_\_\_ Shower Rail shower Location: Bathroom

\_\_\_\_ Toilet Roll Holder Round plate toilet roll holder Location: Bathroom

\_\_\_ W.C. Back to wall pan

\_\_\_ Flush Plates Black

\_\_ Double Towel Rail

Round plate 600mm double towel rail Location: Typical apartment internal door lever to bathrooms and ensuites