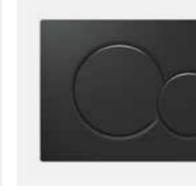

\_\_\_ Shower Rail shower Location: Bathroom

\_\_\_\_ Toilet Roll Holder Round plate toilet roll holder Location: Bathroom

\_\_\_ W.C. Back to wall pan

\_\_\_ Flush Plates Black

\_\_ Double Towel Rail

Round plate 600mm double towel rail Location: Typical apartment internal door lever to bathrooms and ensuites