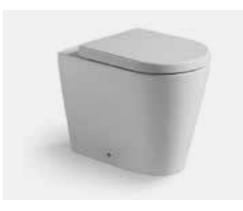

\_\_\_ Shower Rail shower Location: Bathroom

\_\_\_\_ Toilet Roll Holder Round plate toilet roll holder Location: Bathroom

\_\_\_ W.C. Back to wall pan

\_\_\_ Flush Plates Black

\_\_ Double Towel Rail

Round plate 600mm double towel rail Location: Typical apartment internal door lever to bathrooms and ensuites