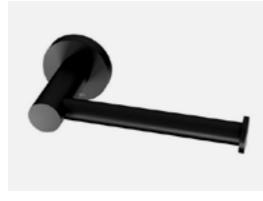

\_\_\_ Shower Rail shower Location: Bathroom

\_\_\_\_ Toilet Roll Holder Round plate toilet roll holder Location: Bathroom

\_\_\_ W.C. Back to wall pan

\_\_\_ Flush Plates Black

\_\_ Double Towel Rail

Round plate 600mm double towel rail Location: Typical apartment internal door lever to bathrooms and ensuites