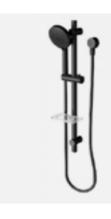

\_\_\_ Shower Rail shower Location: Bathroom

\_\_\_\_ Toilet Roll Holder Round plate toilet roll holder Location: Bathroom

\_\_\_ W.C. Back to wall pan

\_\_\_ Flush Plates Black

\_\_ Double Towel Rail

Round plate 600mm double towel rail Location: Typical apartment internal door lever to bathrooms and ensuites