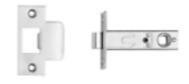

#### FIXTURES

\_\_\_ Door Hardware Round rose full latch set Location: Typical apartment internal door lever

<u>Door Hardware</u> Round rose full privacy set inc latch bolt Location: Typical Apartment internal door lever to bathrooms and ensuites

Door Hardware Entry door lever Location: Typical apartment internal door lever to bathrooms and ensuites

— Handles Bar handles 690mm. Finish: Matt black powdercoat. Location: Kitchen

— Handles Bar handles 178mm, Finish: Matt black powdercoat, Location: Kitchen and bathrooms