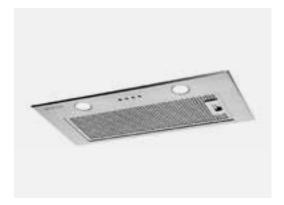

Shower Shelf</u> Round plate shower shelf Location: Bathroom





<u>Basin & Bath Mixer</u> Slimline wall basin set 180mm curved Location: Bathroom



\_\_\_ Shower Rail shower Location: Bathroom



\_\_\_\_ Toilet Roll Holder Round plate toilet roll holder Location: Bathroom



\_\_\_ W.C. Back to wall pan



\_\_\_ Flush Plates Black





\_\_ Double Towel Rail

Round plate 600mm double towel rail Location: Typical apartment internal door lever to bathrooms and ensuites



<u>Shower Mixer</u> Slimline shower/wall mixer Location: Bathroom



## APPLIANCES



<u>Cook Top</u> European 4 burner 60cm gas cooktop Location: Kitchen



<u> Dish Washer</u> European Semi Integrated dishwasher, 5 wash programmes Location: Kitchen



\_\_\_ Oven European 60cm oven 8 function oven Location: Kitchen



— Range Hood European 60cm Undermount Rangehood Location: Kitchen