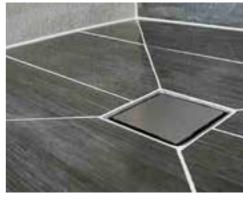

— Floor Waste Tile insert floor waste Location: Bathroom

\_\_\_ Light Fitting – LED Extrusion Profile IP44 rated LED strip light

Light Fitting – LED Downlight LED adjustable downlight 3000K, 38 degree beam