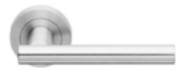

#### FIXTURES

\_\_\_ Door Hardware Round rose full latch set Location: Typical apartment internal door lever

<u>Door Hardware</u> Round rose full privacy set inc latch bolt Location: Typical Apartment internal door lever to bathrooms and ensuites

Door Hardware Entry door lever Location: Typical apartment internal door lever to bathrooms and ensuites

— Handles Bar handles 690mm. Finish: Matt black powdercoat. Location: Kitchen

— Handles Bar handles 178mm, Finish: Matt black powdercoat, Location: Kitchen and bathrooms