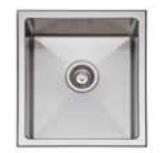

## FIXTURES

— Kitchen Sink Single bowl undermount sink Location: Kitchen

<u> Shower Shelf</u> Round plate shower shelf Location: Bathroom

<u>Basin & Bath Mixer</u> Slimline wall basin set 180mm curved Location: Bathroom