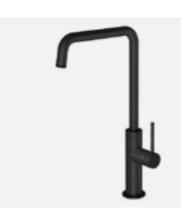

## FIXTURES

— Kitchen Sink Single bowl undermount sink Location: Kitchen

<u> Shower Shelf</u> Round plate shower shelf Location: Bathroom

<u>Basin & Bath Mixer</u> Slimline wall basin set 180mm curved Location: Bathroom