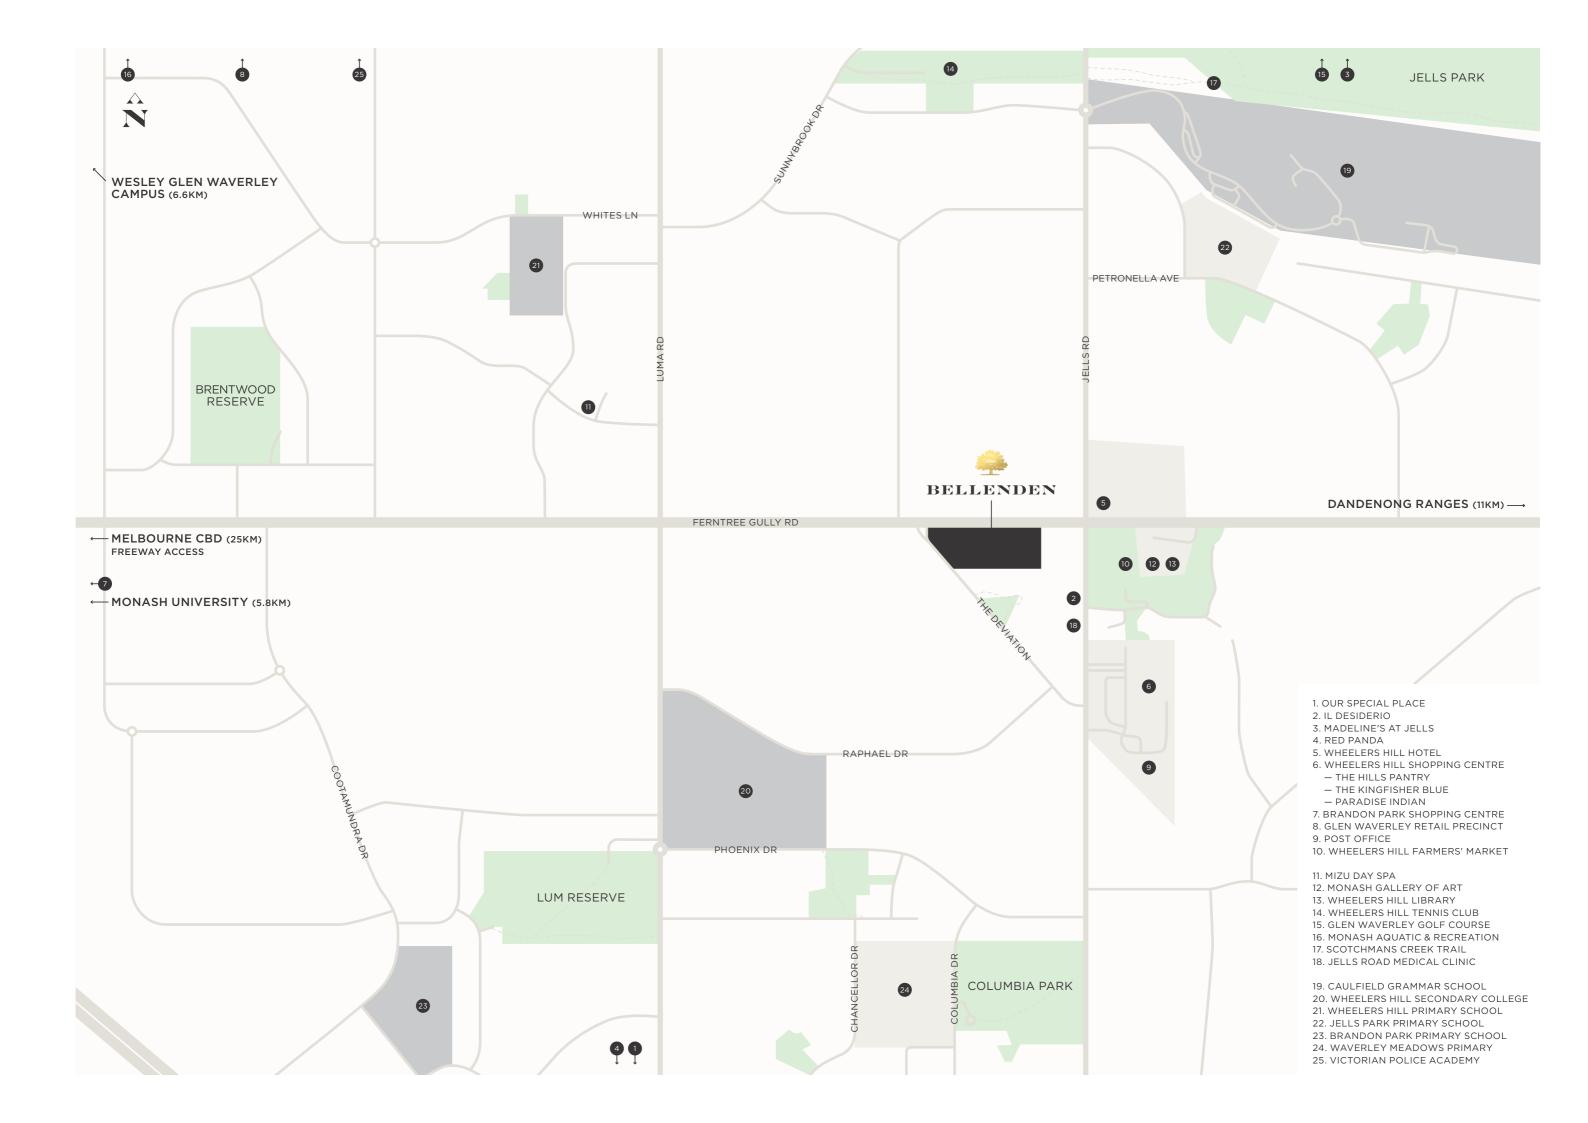

#### LOCATION

# PERFECTLY PLACED IN THE HEART OF WHEELERS HILL, WHERE MELBOURNE'S NEW GENERATION IS MAKING THEIR MARK