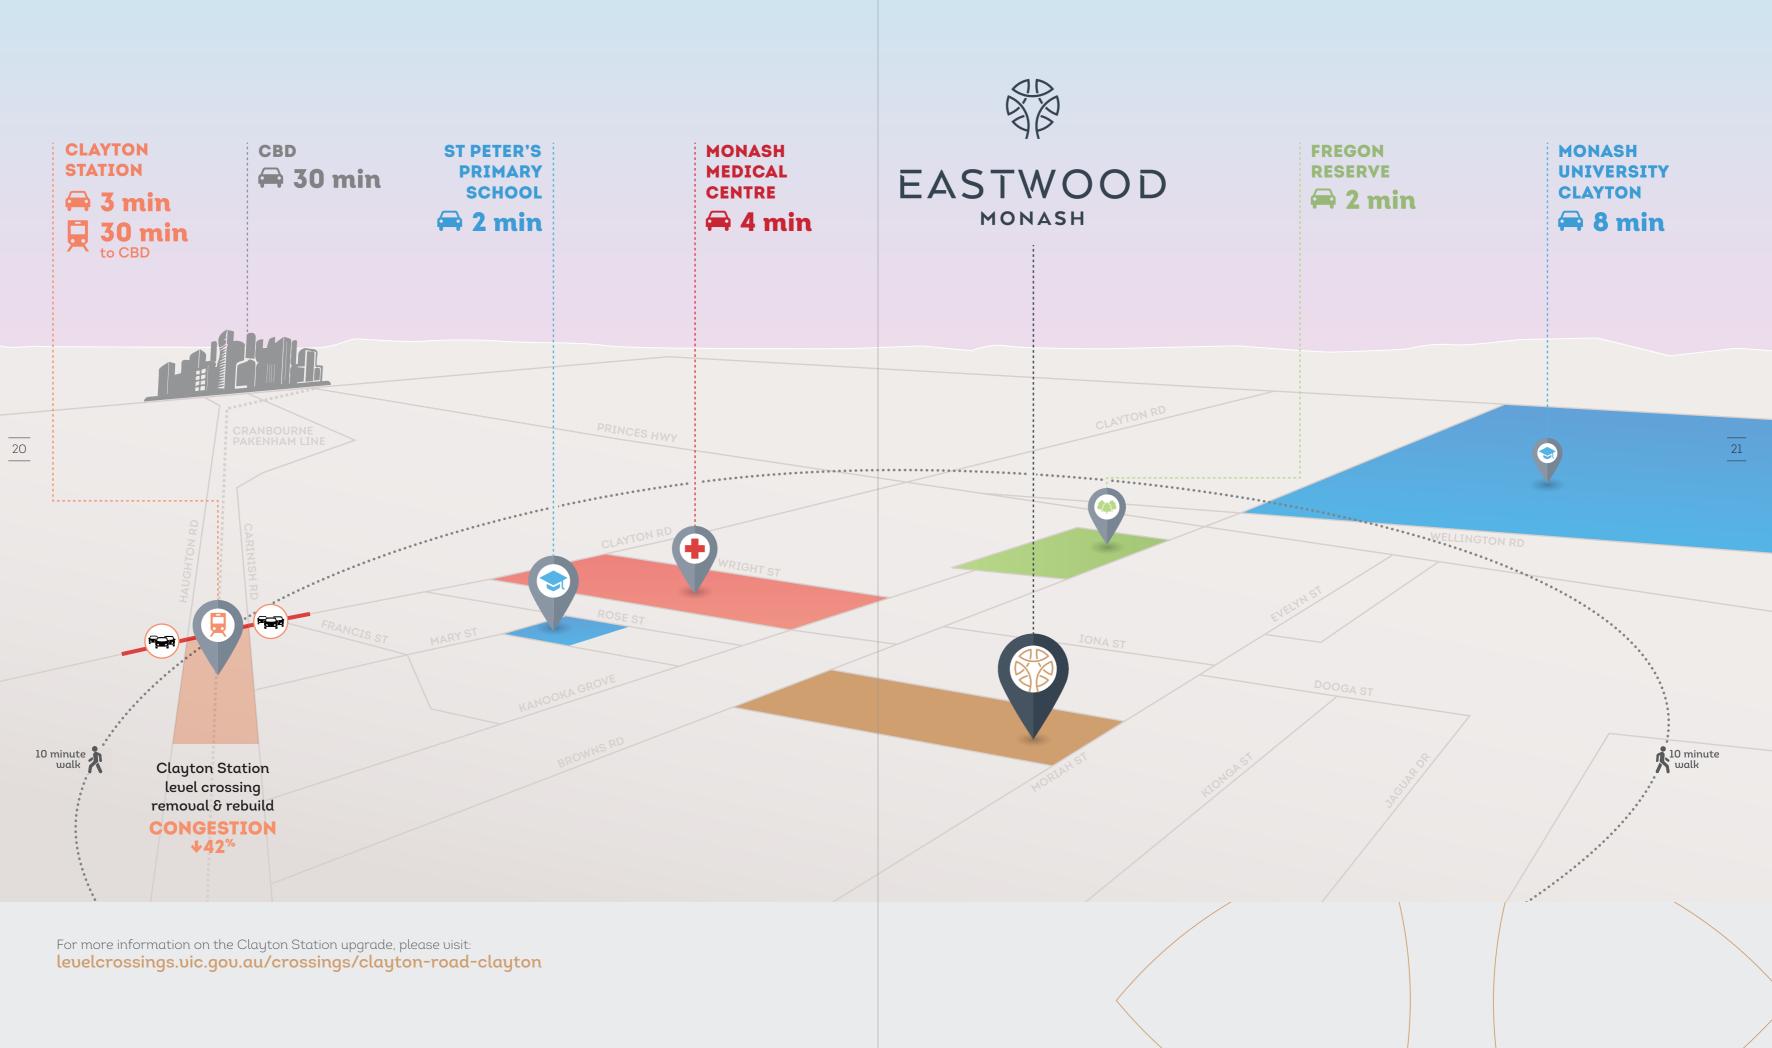

Within just a few minutes' drive, you'll find several outdoor spaces where you can stretch your legs in a natural setting. Fregon Reserve is a few minutes' walk away, and beautiful Namatjira Nature Reserve is also nearby. Fitness and sports fans have the Clayton Aquatics and Health Club, Huntingdale Golf Club, and Clayton Bowls Club. Keep in shape, stay healthy, or just breathe the air and relax.

#### A LIFETIME OF LEARNING

Eastwood is just 1km from the main campus of Monash University, Victoria's largest institute of higher education.

Clayton is one of Australia's most significant hubs for education and research, with Victoria's largest university and the associated Monash Medical Centre, a teaching hospital renowned for specialist healthcare. The campus is even home to the John Monash Science School, a selective high school for years 10–12. With all this nearby, Eastwood makes an exceptional home not just for students and academics, but for every lover of knowledge.