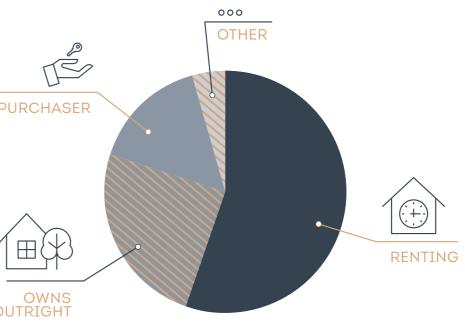

### HOUSEHOLD OCCUPANCY

## HOUSEHOLD STRUCTURE

All data sourced from RP Data report (CoreLogic)

Clayton attracts people from across the globe to its worldrenowned university and hospital, surrounding Eastwood with restaurants and cafes serving a wide range of enticing cuisines. The area is well-equipped with shops and other everyday conveniences, including a vibrant shopping strip near the local train station and a fresh-produce market in nearby Springvale. Just a short drive away, the Springvale Homemaker Centre even boasts one of Melbourne's two IKEA stores. And for your health and recreation, a range of parks and sporting facilities are also nearby.