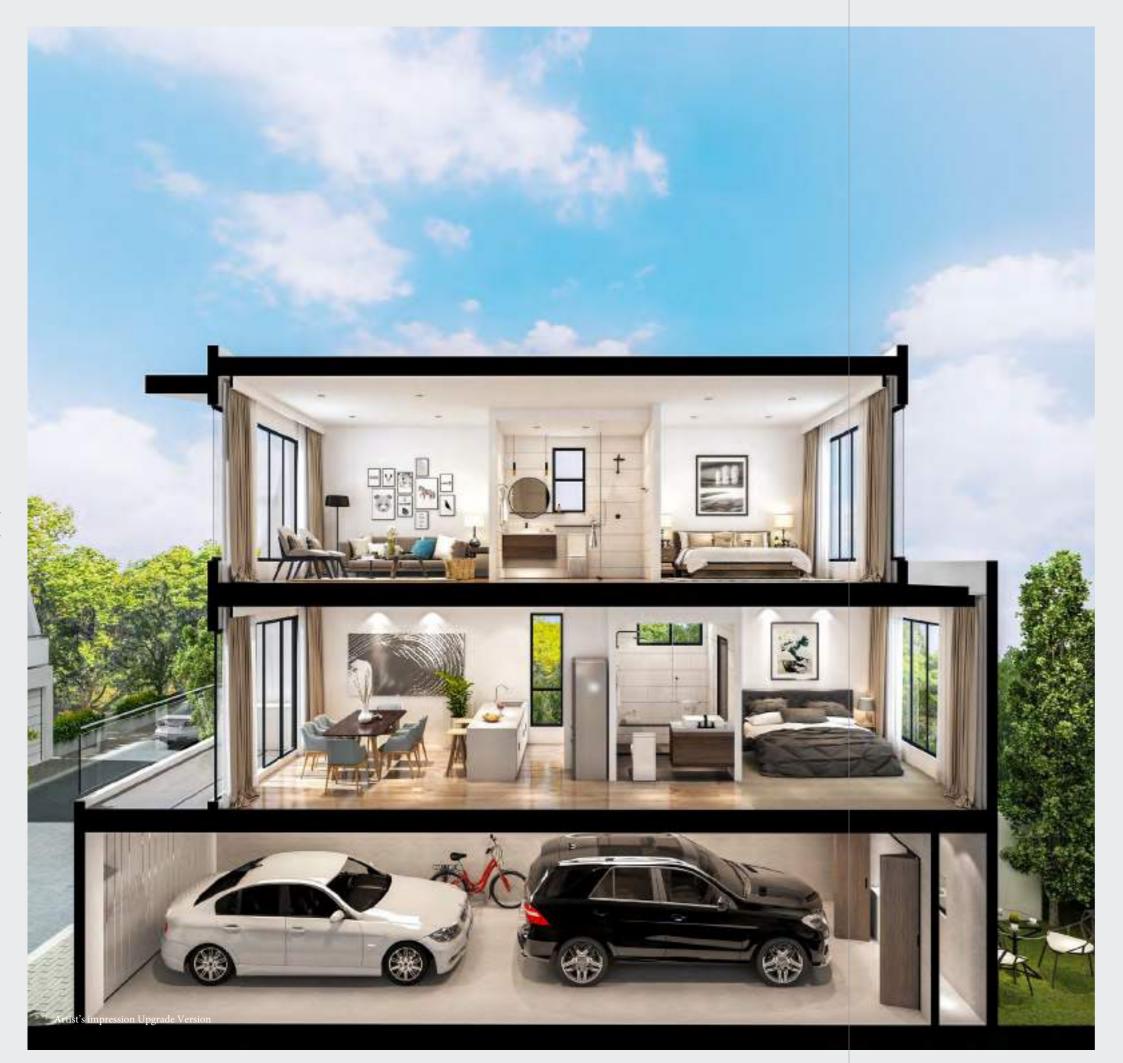

#### SUSTAINABLE STYLE

The residences at Eastwood have been tailored to increase your sense of wellbeing and joy in everyday life. An open-plan design philosophy spreads through every part of the house, and each dwelling has its own private open space that connects to and extends the living areas.

Clever design touches that maximise the benefits of fresh air, natural light, and connection to the outdoors make life at Eastwood more sustainable and vital. Smart, contemporary style is accented throughout with high-quality materials, fittings, and finishes that create a sense of understated luxury. Open, contemporary design gives you fresh air, Australian sunshine, and a connection to the outdoors.

Inside and out, Eastwood has all the space you need to build a lifetime of memories.

15