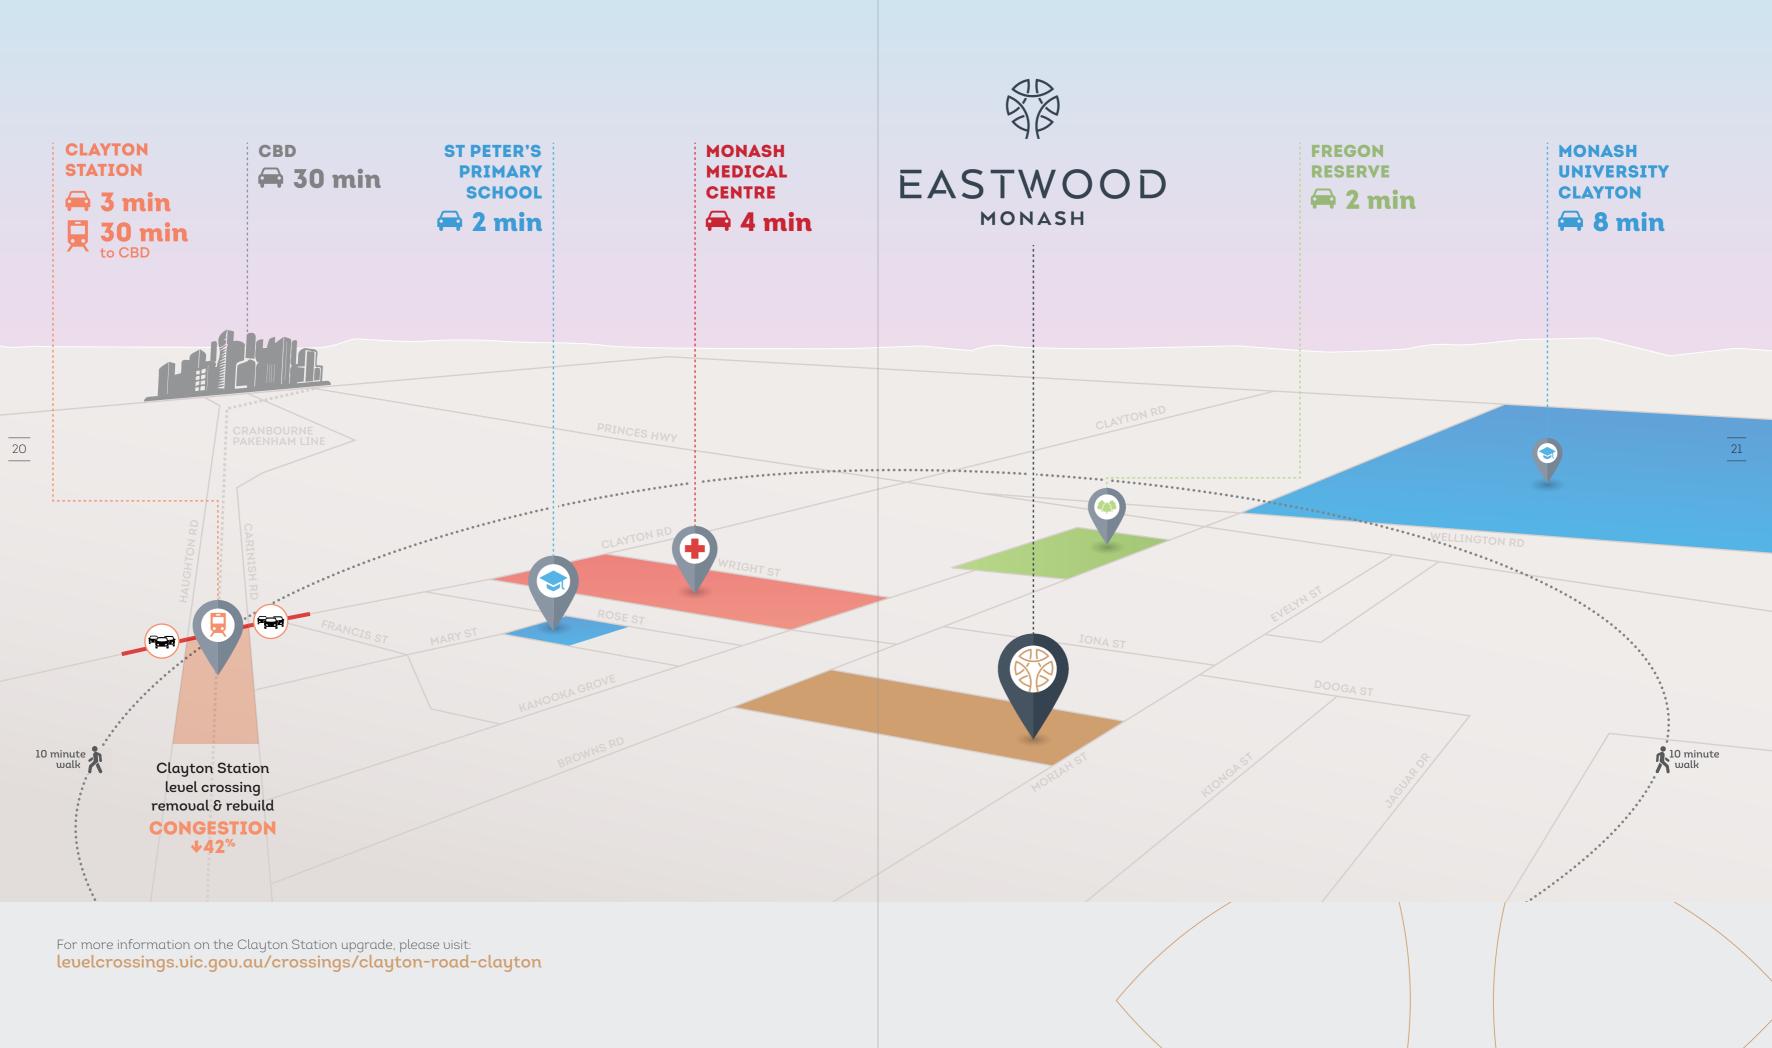

### STOP AND SMELL THE FLOWERS

From its leafy avenues to the spacious surrounding areas, Eastwood lets you get out under the wide, open sky and enjoy life at your own pace.

The inspired landscaping at Eastwood is just the beginning for lovers of the outdoors. As a multicultural neighbourhood close to major educational institutions and employers like Monash University and the Monash Medical Centre, Clayton offers many of the benefits of urban living. But it's also far enough from the city centre to give you a bit more room to move.

Within just a few minutes' drive, you'll find several outdoor spaces where you can stretch your legs in a natural setting. Fregon Reserve is a few minutes' walk away, and beautiful Namatjira Nature Reserve is also nearby. Fitness and sports fans have the Clayton Aquatics and Health Club, Huntingdale Golf Club, and Clayton Bowls Club. Keep in shape, stay healthy, or just breathe the air and relax.

#### A LIFETIME OF LEARNING

Eastwood is just 1km from the main campus of Monash University, Victoria's largest institute of higher education.

Clayton is one of Australia's most significant hubs for education and research, with Victoria's largest university and the associated Monash Medical Centre, a teaching hospital renowned for specialist healthcare. The campus is even home to the John Monash Science School, a selective high school for years 10–12. With all this nearby, Eastwood makes an exceptional home not just for students and academics, but for every lover of knowledge.