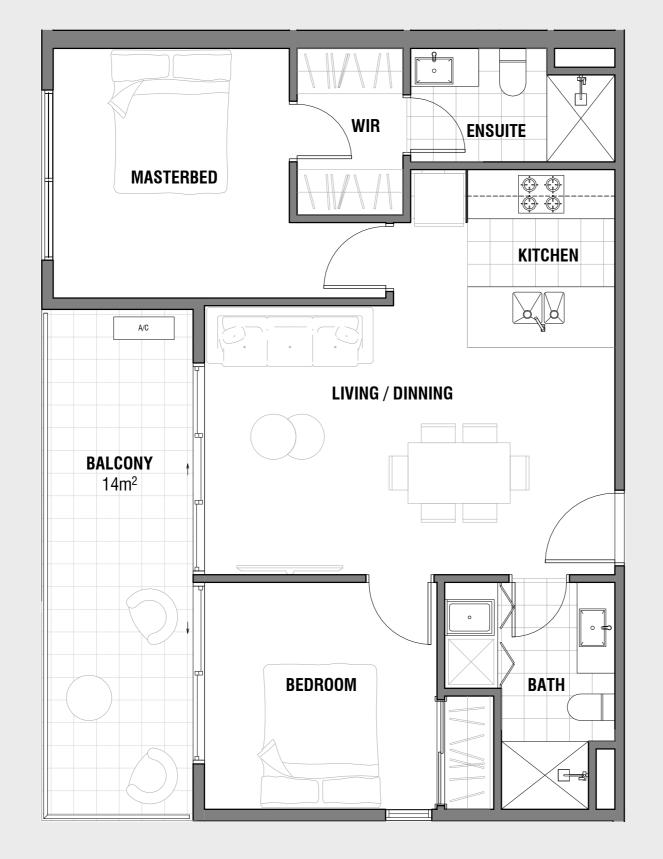

# **APARTMENT TYPE B2.1**

2 BED • 2 BATH • 1 CAR SPACE

### Size

Internal area: 66m² External area: 14m² Total area: 80m²

**Apartments:** B.302, D.203, D.303

 $^{\star}$  Please refer to price list for balcony size

2 BED • 1 BATH • 1 CAR SPACE