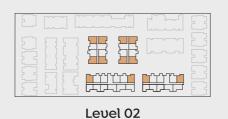

## Size

Internal area: 61m² External area: 12m² Total area: 73m²

**Apartments:** C.204, C.304

Dimension and areas are approximate and subject to change. Internal measurements are taken from centre line of party walls and external face of outside wall. Prospective purchasers must rely on their own enquiries and should refer to plans, terms and conditions in the contract of sale. Loose furniture, white goods and planters represented are not included. Courtyards are applicable to Ground Floor apartments only. All other apartments have been provided with private balconies.