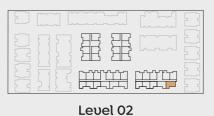

61m² External area: 12m² Total area: 73m²

**Apartments:** C.204, C.304



Dimension and areas are approximate and subject to change. Internal measurements are taken from centre line of party walls and external face of outside wall. Prospective purchasers must rely on their own enquiries and should refer to plans, terms and conditions in the contract of sale. Loose furniture, white goods and planters represented are not included. Courtyards are applicable to Ground Floor apartments only. All other apartments have been provided with private balconies.









Level 03















2 BED • 2 BATH • 1 CAR SPACE

## Size

Internal area: 64m² External area: 13m² Total area: 77m²

# Apartments:

C.205, C.206, C.305, C.306, D.204, D.304

\* Please refer to price list for balcony size













Level 03



# **APARTMENT TYPE B2.1**

2 BED • 2 BATH • 1 CAR SPACE

### Size

Internal area: 66m² External area: 14m² Total area: 80m²

**Apartments:** B.302, D.203, D.303

 $^{\star}$  Please refer to price list for balcony size















2 BED • 1 BATH • 1 CAR SPACE

### Size

Internal area: 65m²\*
External area: 8m² to 30m²\*
Total area: 73m² to 95m²\*

# Apartments:

A.G01, A.101, A.201, A.301, A.304, B.G07, B.107, B.207, B.306, **C.G05**, **C.G06**, **C.G08**, C.105, C.106, C.108, C.301, C.302, C.311, C.312, **D.G04**, **D.G06**, **D.G07**, D.104, D.106, D.107

\* Please refer to price list for balcony size















2 BED • 2 BATH • 1 CAR SPACE

### Size

Internal area: 67m²\* External area: 10m² to 28m²\* Total area: 77m² to 95m²\*

# Apartments:

A.G02, A.G03, A.G06,