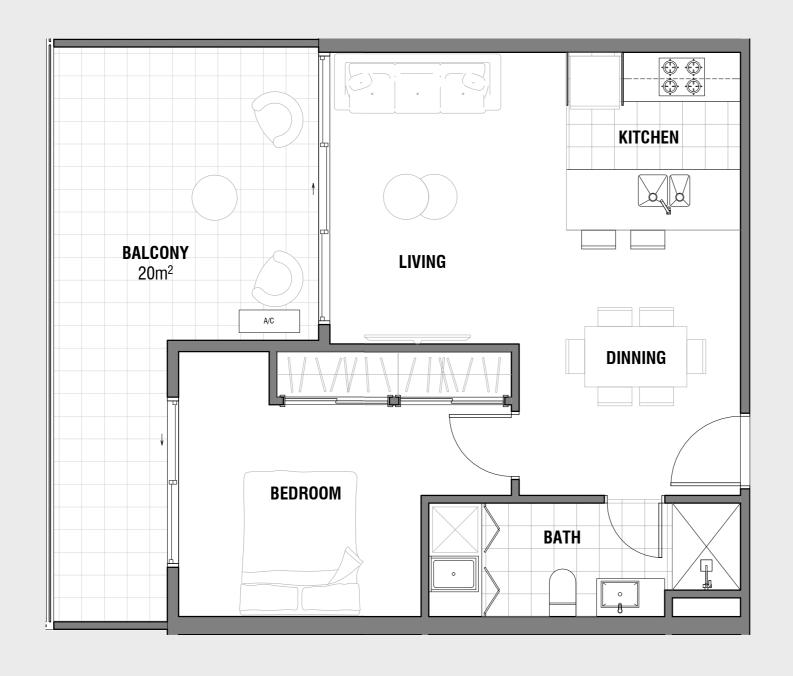

### Size

Internal area: 52m²\*
External area: 8m² to 22m²\*
Total area: 60m² to 74m²\*

# Apartments:

A.G05, A.105, A.205, A.302, A.303, A.305, A.306, A.307, B.G03, B.103, B.203, B.301, B.305, **C.G07**, C.107, **D.G05**, D.105

\* Please refer to price list for balcony size

1 BED • 1 BATH • 1 CAR SPACE