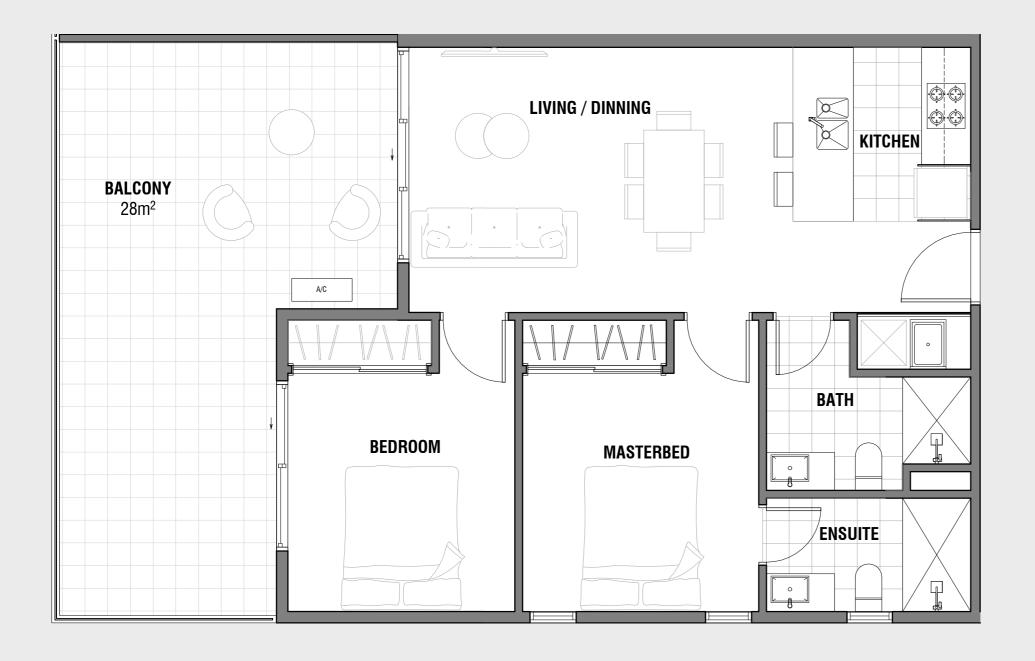

1 BED • 1 BATH • 1 CAR SPACE

### Size

Internal area: 52m²\*
External area: 8m² to 22m²\*
Total area: 60m² to 74m²\*

# Apartments:

A.G05, A.105, A.205, A.302, A.303, A.305, A.306, A.307, B.G03, B.103, B.203, B.301, B.305, **C.G07**, C.107, **D.G05**, D.105

\* Please refer to price list for balcony size

1 BED • 1 BATH • 1 CAR SPACE