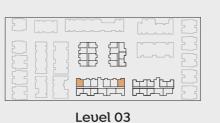

Level 03

2 BED • 2 BATH • 1 CAR SPACE

## Size

Internal area: 64m² External area: 13m² Total area: 77m²

# Apartments:

C.205, C.206, C.305, C.306, D.204, D.304

\* Please refer to price list for balcony size

Level 03