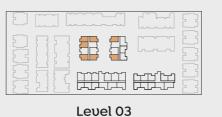

Level 03

2 BED • 2 BATH • 1 CAR SPACE

## Size

Internal area: 64m² External area: 13m² Total area: 77m²

# Apartments:

C.205, C.206, C.305, C.306, D.204, D.304

\* Please refer to price list for balcony size

Level 03