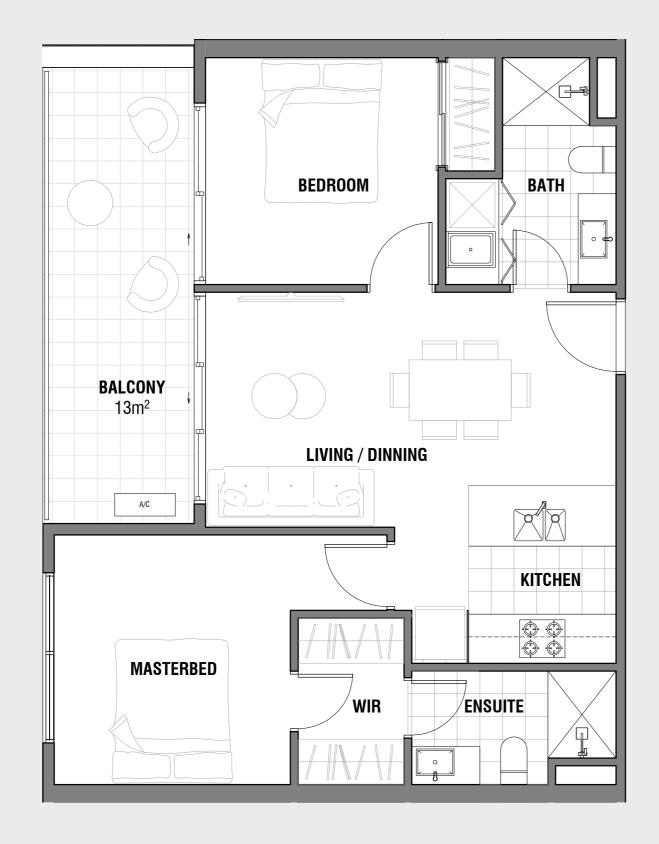

1 BED • 1 BATH • 1 CAR SPACE

### Size

Internal area: 52m²\*
External area: 8m² to 22m²\*
Total area: 60m² to 74m²\*

# Apartments:

A.G05, A.105, A.205, A.302, A.303, A.305, A.306, A.307, B.G03, B.103, B.203, B.301, B.305, **C.G07**, C.107, **D.G05**, D.105

\* Please refer to price list for balcony size

1 BED • 1 BATH • 1 CAR SPACE