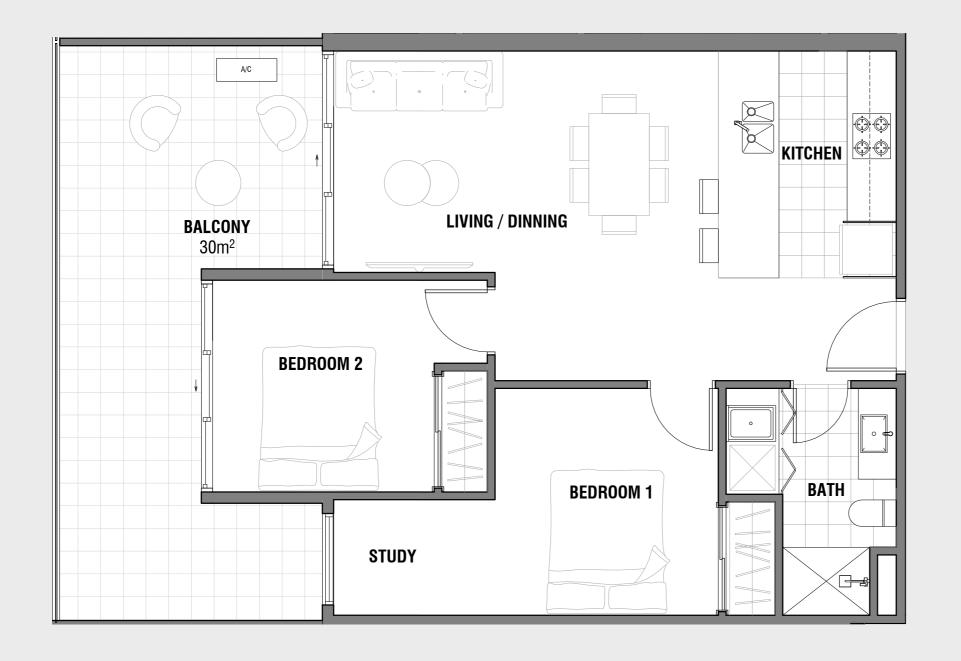

## Size

Internal area: 61m² External area: 12m² Total area: 73m²

**Apartments:** C.204, C.304

Dimension and areas are approximate and subject to change. Internal measurements are taken from centre line of party walls and external face of outside wall. Prospective purchasers must rely on their own enquiries and should refer to plans, terms and conditions in the contract of sale. Loose furniture, white goods and planters represented are not included. Courtyards are applicable to Ground Floor apartments only. All other apartments have been provided with private balconies.