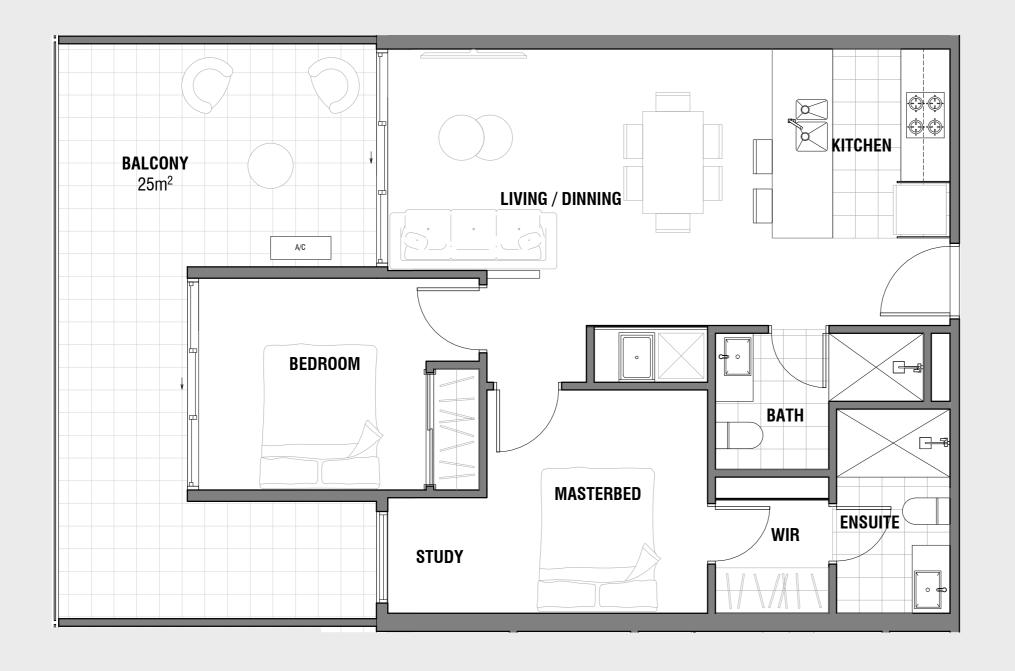

# **APARTMENT TYPE B2.1**

2 BED • 2 BATH • 1 CAR SPACE

### Size

Internal area: 66m² External area: 14m² Total area: 80m²

**Apartments:** B.302, D.203, D.303

 $^{\star}$  Please refer to price list for balcony size

2 BED • 1 BATH • 1 CAR SPACE