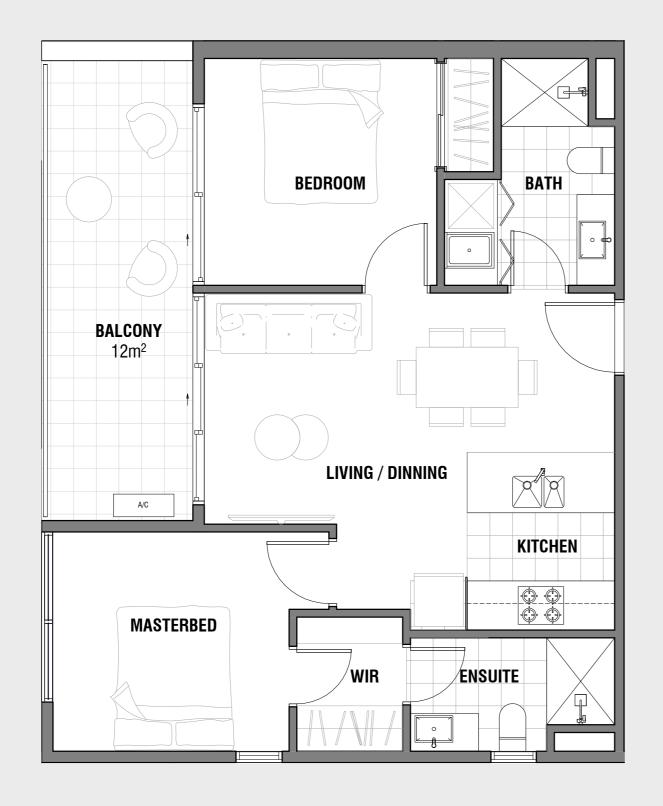

# **APARTMENT TYPE B2.1**

2 BED • 2 BATH • 1 CAR SPACE

### Size

Internal area: 66m² External area: 14m² Total area: 80m²

**Apartments:** B.302, D.203, D.303

 $^{\star}$  Please refer to price list for balcony size

2 BED • 1 BATH • 1 CAR SPACE