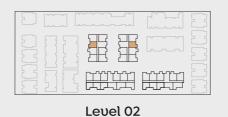

## Size

Internal area: 61m² External area: 12m² Total area: 73m²

**Apartments:** C.204, C.304

Dimension and areas are approximate and subject to change. Internal measurements are taken from centre line of party walls and external face of outside wall. Prospective purchasers must rely on their own enquiries and should refer to plans, terms and conditions in the contract of sale. Loose furniture, white goods and planters represented are not included. Courtyards are applicable to Ground Floor apartments only. All other apartments have been provided with private balconies.

Level 03

2 BED • 2 BATH • 1 CAR SPACE